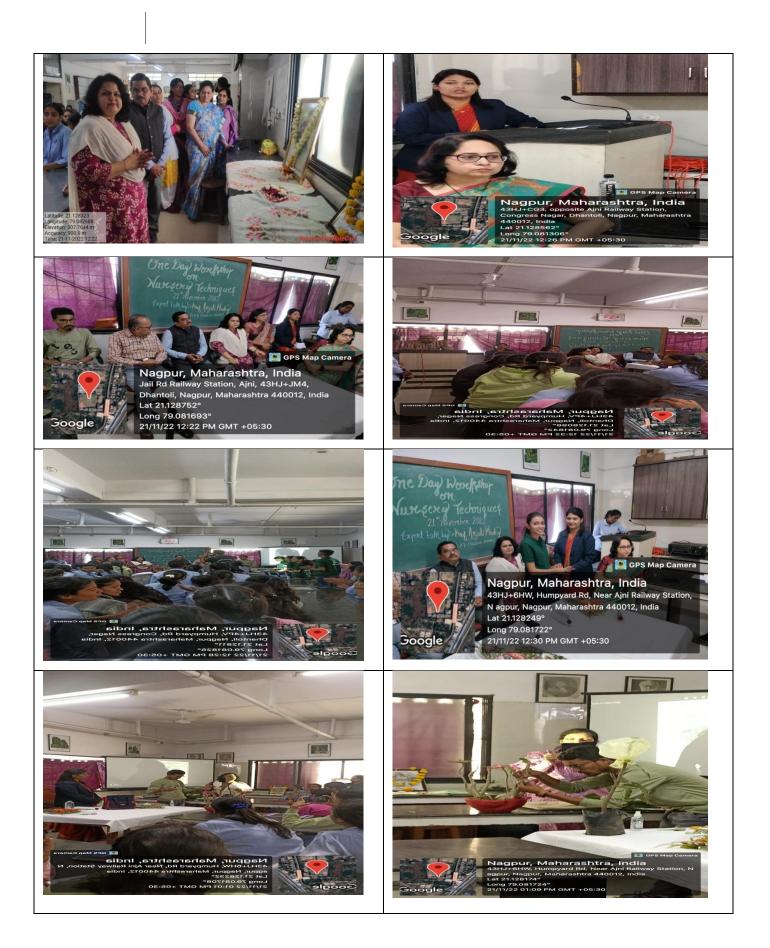

## Report of One Day Workshop dated 21st November 2022

Department of Botany, Shivaji Science College, Congress Nagar, Nagpur organized one day workshop on "Nursery Techniques" on 21st November 2022, as a part of Skill based curriculum, RTMNU Nagpur. On the occasion, Hon'ble Principal Prof M.P.Dhore was present as chairman, Prof. Anjali Phaley, L.A.D. college Nagpur as guest speaker and expert, Prof. R.N.Deshmukh (HOD), Prof P.S. Tiwari, Dr.R.H.Mahakhode, Dr. R.P.Sonwalkar Convener and large number of students were present. The workshop was inaugurated at the hands of Prof. Anjali Phaley. Convener of the program Dr Reshma Sonwalkar introduced the guest and briefed about the workshop. During the workshop madam imparted the students with the critical knowledge on propagation and nursery management for fruit, vegetable, tuber crops, flowering and ornamental crops. The students were also enlightened on functioning of model nursery, plant protection formulations and methods, livelihood models and business strategies to profitably run the commercial nurseries. She briefed about nursery techniques and its management through PowerPoint presentation which was followed by hands-on training of various methods like Budding, Grafting, Stem Cutting, Air layering etc also gives the training on Bonsai preparation.

Chairman of the workshop Hon'ble Principal Prof. M.P. Dhore appreciated the efforts taken by the department and also highlighted the value of Nursery Techniques in entrepreneurship.

Respected Prof. R.N. Deshmukh, Head department of Botany also explain about the significance of nursery management. Co-convener Dr Rupali Mahakhode and Respected Prof. P.S.Tiwari were supported the event for its success.

Devendra Giri and Riddhi Desai given feedback about this programme.

The program was conducted by ku. Anchal Sharma. Office bearers of botanical society played important role in organizing the workshop in systematic manner. About 130 students and staff members were attended the workshop.