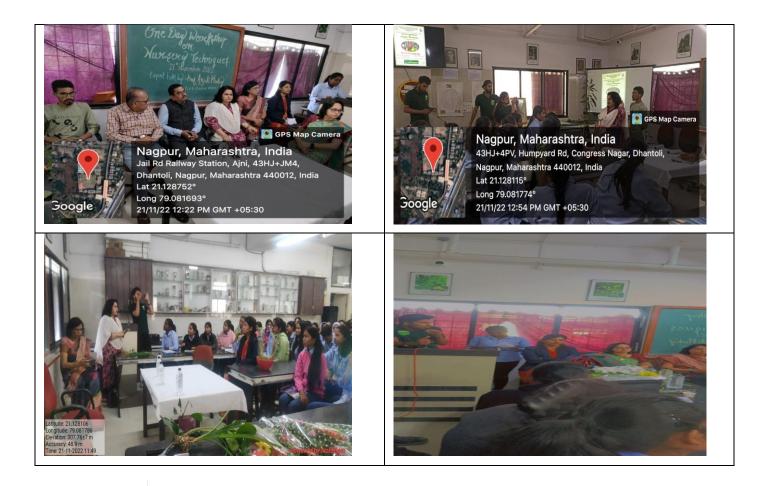

## Report of One Day Workshop dated 21st November 2022

Department of Botany, Shivaji Science College, Congress Nagar, Nagpur organized one day workshop on "Nursery Techniques" on 21st November 2022, as a part of Skill based curriculum, RTMNU Nagpur. On the occasion, Hon'ble Principal Prof M.P.Dhore was present as chairman, Prof. Anjali Phaley, L.A.D. college Nagpur as guest speaker and expert, Prof. R.N.Deshmukh (HOD), Prof P.S. Tiwari, Dr.R.H.Mahakhode, Dr. R.P.Sonwalkar Convener and large number of students were present. The workshop was inaugurated at the hands of Prof. Anjali Phaley. Convener of the program Dr Reshma Sonwalkar introduced the guest and briefed about the workshop. During the workshop madam imparted the students with the critical knowledge on propagation and nursery management for fruit, vegetable, tuber crops, flowering and ornamental crops. The students were also enlightened on functioning of model nursery, plant protection formulations and methods, livelihood models and business strategies to profitably run the commercial nurseries. She briefed about nursery techniques and its management through PowerPoint presentation which was followed by hands-on training of various methods like Budding, Grafting, Stem Cutting, Air layering etc also gives the training on Bonsai preparation.

Chairman of the workshop Hon'ble Principal Prof. M.P. Dhore appreciated the efforts taken by the department and also highlighted the value of Nursery Techniques in entrepreneurship.

Respected Prof. R.N. Deshmukh, Head department of Botany also explain about the significance of nursery management. Co-convener Dr Rupali Mahakhode and Respected Prof. P.S.Tiwari were supported the event for its success.

Devendra Giri and Riddhi Desai given feedback about this programme.

The program was conducted by ku. Anchal Sharma. Office bearers of botanical society played important role in organizing the workshop in systematic manner. About 130 students and staff members were attended the workshop.