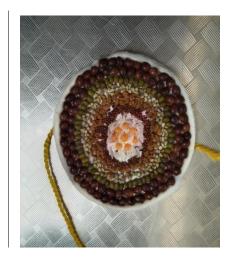

#### **Report- Green Rakhi Competition**

On the occasion of upcoming festival "Raksha-Bandhan, Department of Botany organized "Green Rakhi Competition on dated 26<sup>th</sup> August 2023, on the combined theme "Food security, nutrition & sustainable agriculture, people & planet" with the permission of Hon'ble Principal Prof. M.P.Dhore. Dr.Sharayu S.Deshmukh Convener of this competition conducted the program. Co- convener, Dr. Rupali H. Mahakhode and other faculty members cooperated to make this competition grand success. In our environment different types of millets are found like Sorghum Millet (Jowar) Proso Millet (Chena), Pearl Millet (Bajra) Foxtail Millet (Kakum / Kangni) Finger Millet (Ragi) viz.& its important to our heath Millet contains fiber, which contributes to digestive health and helps to regulate bowel movements. Millet also has probiotics, which stimulate the growth of probiotics within the microbiome. This is important for gut health and the immune system in general. Our Hon'ble Principal Prof. M.P.Dhore inaugurated this event. All the participants were rewarded with prizes & certificates. Consolation prizes were given to Avantika Srikant Mule and Soumya Yadav and third prize given to Janhvi Burde, second prize given to Rasika Patil and first prize given to Devendra Giri by the Total 68 students were participated in this competition. Hon'ble Principal Principal.The Prof..M.P.Dhore & Prof. R.N. Deshmukh, Head of Department appreciated & given noteworthy remarks.