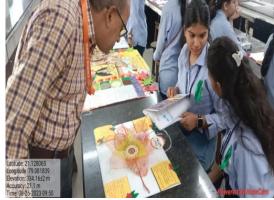

#### **Report- Green Rakhi Competition**

On the occasion of upcoming festival "Raksha-Bandhan, Department of Botany organized "Green Rakhi Competition on dated 26<sup>th</sup> August 2023, on the combined theme "Food security, nutrition & sustainable agriculture, people & planet" with the permission of Hon'ble Principal Prof. M.P.Dhore. Dr.Sharayu S.Deshmukh Convener of this competition conducted the program. Co- convener, Dr. Rupali H. Mahakhode and other faculty members cooperated to make this competition grand success. In our environment different types of millets are found like Sorghum Millet (Jowar) Proso Millet (Chena), Pearl Millet (Bajra) Foxtail Millet (Kakum / Kangni) Finger Millet (Ragi) viz.& its important to our heath Millet contains fiber, which contributes to digestive health and helps to regulate bowel movements. Millet also has probiotics, which stimulate the growth of probiotics within the microbiome. This is important for gut health and the immune system in general. Our Hon'ble Principal Prof. M.P.Dhore inaugurated this event. All the participants were rewarded with prizes & certificates. Consolation prizes were given to Avantika Srikant Mule and Soumya Yadav and third prize given to Janhvi Burde, second prize given to Rasika Patil and first prize given to Devendra Giri by the Total 68 students were participated in this competition. Hon'ble Principal Principal.The Prof..M.P.Dhore & Prof. R.N. Deshmukh, Head of Department appreciated & given noteworthy remarks.