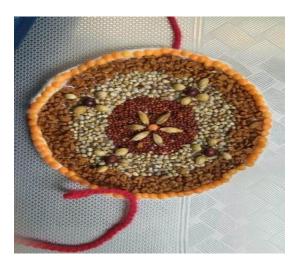

#### **Report- Green Rakhi Competition**

On the occasion of upcoming festival "Raksha-Bandhan, Department of Botany organized "Green Rakhi Competition on dated 26<sup>th</sup> August 2023, on the combined theme "Food security, nutrition & sustainable agriculture, people & planet" with the permission of Hon'ble Principal Prof. M.P.Dhore. Dr.Sharayu S.Deshmukh Convener of this competition conducted the program. Co- convener, Dr. Rupali H. Mahakhode and other faculty members cooperated to make this competition grand success. In our environment different types of millets are found like Sorghum Millet (Jowar) Proso Millet (Chena), Pearl Millet (Bajra) Foxtail Millet (Kakum / Kangni) Finger Millet (Ragi) viz.& its important to our heath Millet contains fiber, which contributes to digestive health and helps to regulate bowel movements. Millet also has probiotics, which stimulate the growth of probiotics within the microbiome. This is important for gut health and the immune system in general. Our Hon'ble Principal Prof. M.P.Dhore inaugurated this event. All the participants were rewarded with prizes & certificates. Consolation prizes were given to Avantika Srikant Mule and Soumya Yadav and third prize given to Janhvi Burde, second prize given to Rasika Patil and first prize given to Devendra Giri by the Total 68 students were participated in this competition. Hon'ble Principal Principal.The Prof..M.P.Dhore & Prof. R.N. Deshmukh, Head of Department appreciated & given noteworthy remarks.