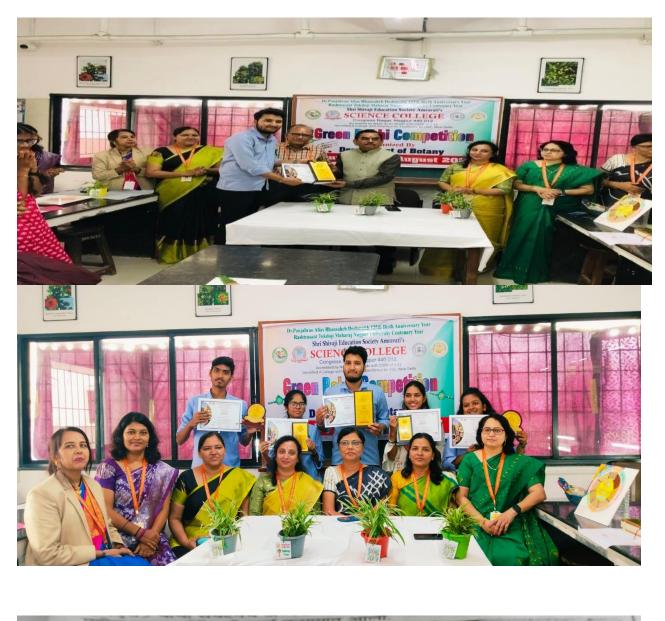

#### **Report- Green Rakhi Competition**

On the occasion of upcoming festival "Raksha-Bandhan, Department of Botany organized "Green Rakhi Competition on dated 26<sup>th</sup> August 2023, on the combined theme "Food security, nutrition & sustainable agriculture, people & planet" with the permission of Hon'ble Principal Prof. M.P.Dhore. Dr.Sharayu S.Deshmukh Convener of this competition conducted the program. Co- convener, Dr. Rupali H. Mahakhode and other faculty members cooperated to make this competition grand success. In our environment different types of millets are found like Sorghum Millet (Jowar) Proso Millet (Chena), Pearl Millet (Bajra) Foxtail Millet (Kakum / Kangni) Finger Millet (Ragi) viz.& its important to our heath Millet contains fiber, which contributes to digestive health and helps to regulate bowel movements. Millet also has probiotics, which stimulate the growth of probiotics within the microbiome. This is important for gut health and the immune system in general. Our Hon'ble Principal Prof. M.P.Dhore inaugurated this event. All the participants were rewarded with prizes & certificates. Consolation prizes were given to Avantika Srikant Mule and Soumya Yadav and third prize given to Janhvi Burde, second prize given to Rasika Patil and first prize given to Devendra Giri by the Total 68 students were participated in this competition. Hon'ble Principal Principal.The Prof..M.P.Dhore & Prof. R.N. Deshmukh, Head of Department appreciated & given noteworthy remarks.