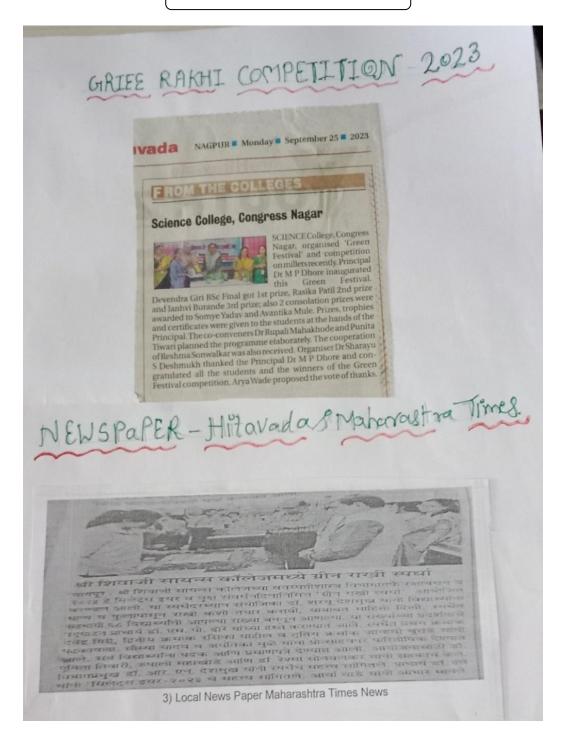

#### **Report- Green Rakhi Competition**

On the occasion of upcoming festival "Raksha-Bandhan, Department of Botany organized "Green Rakhi Competition on dated 26<sup>th</sup> August 2023, on the combined theme "Food security, nutrition & sustainable agriculture, people & planet" with the permission of Hon'ble Principal Prof. M.P.Dhore. Dr.Sharayu S.Deshmukh Convener of this competition conducted the program. Co- convener, Dr. Rupali H. Mahakhode and other faculty members cooperated to make this competition grand success. In our environment different types of millets are found like Sorghum Millet (Jowar) Proso Millet (Chena), Pearl Millet (Bajra) Foxtail Millet (Kakum / Kangni) Finger Millet (Ragi) viz.& its important to our heath Millet contains fiber, which contributes to digestive health and helps to regulate bowel movements. Millet also has probiotics, which stimulate the growth of probiotics within the microbiome. This is important for gut health and the immune system in general. Our Hon'ble Principal Prof. M.P.Dhore inaugurated this event. All the participants were rewarded with prizes & certificates. Consolation prizes were given to Avantika Srikant Mule and Soumya Yadav and third prize given to Janhvi Burde, second prize given to Rasika Patil and first prize given to Devendra Giri by the Total 68 students were participated in this competition. Hon'ble Principal Principal.The Prof..M.P.Dhore & Prof. R.N. Deshmukh, Head of Department appreciated & given noteworthy remarks.