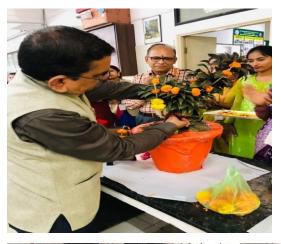

#### **Report- Green Rakhi Competition**

On the occasion of upcoming festival "Raksha-Bandhan, Department of Botany organized "Green Rakhi Competition on dated 26<sup>th</sup> August 2023, on the combined theme "Food security, nutrition & sustainable agriculture, people & planet" with the permission of Hon'ble Principal Prof. M.P.Dhore. Dr.Sharayu S.Deshmukh Convener of this competition conducted the program. Co- convener, Dr. Rupali H. Mahakhode and other faculty members cooperated to make this competition grand success. In our environment different types of millets are found like Sorghum Millet (Jowar) Proso Millet (Chena), Pearl Millet (Bajra) Foxtail Millet (Kakum / Kangni) Finger Millet (Ragi) viz.& its important to our heath Millet contains fiber, which contributes to digestive health and helps to regulate bowel movements. Millet also has probiotics, which stimulate the growth of probiotics within the microbiome. This is important for gut health and the immune system in general. Our Hon'ble Principal Prof. M.P.Dhore inaugurated this event. All the participants were rewarded with prizes & certificates. Consolation prizes were given to Avantika Srikant Mule and Soumya Yadav and third prize given to Janhvi Burde, second prize given to Rasika Patil and first prize given to Devendra Giri by the Total 68 students were participated in this competition. Hon'ble Principal Principal.The Prof..M.P.Dhore & Prof. R.N. Deshmukh, Head of Department appreciated & given noteworthy remarks.