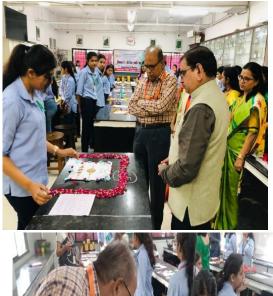

#### **Report- Green Rakhi Competition**

On the occasion of upcoming festival "Raksha-Bandhan, Department of Botany organized "Green Rakhi Competition on dated 26<sup>th</sup> August 2023, on the combined theme "Food security, nutrition & sustainable agriculture, people & planet" with the permission of Hon'ble Principal Prof. M.P.Dhore. Dr.Sharayu S.Deshmukh Convener of this competition conducted the program. Co- convener, Dr. Rupali H. Mahakhode and other faculty members cooperated to make this competition grand success. In our environment different types of millets are found like Sorghum Millet (Jowar) Proso Millet (Chena), Pearl Millet (Bajra) Foxtail Millet (Kakum / Kangni) Finger Millet (Ragi) viz.& its important to our heath Millet contains fiber, which contributes to digestive health and helps to regulate bowel movements. Millet also has probiotics, which stimulate the growth of probiotics within the microbiome. This is important for gut health and the immune system in general. Our Hon'ble Principal Prof. M.P.Dhore inaugurated this event. All the participants were rewarded with prizes & certificates. Consolation prizes were given to Avantika Srikant Mule and Soumya Yadav and third prize given to Janhvi Burde, second prize given to Rasika Patil and first prize given to Devendra Giri by the Total 68 students were participated in this competition. Hon'ble Principal Principal.The Prof..M.P.Dhore & Prof. R.N. Deshmukh, Head of Department appreciated & given noteworthy remarks.