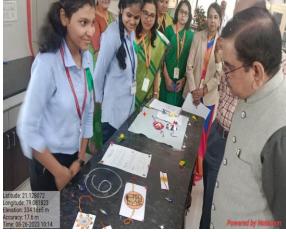

#### **Report- Green Rakhi Competition**

On the occasion of upcoming festival "Raksha-Bandhan, Department of Botany organized "Green Rakhi Competition on dated 26<sup>th</sup> August 2023, on the combined theme "Food security, nutrition & sustainable agriculture, people & planet" with the permission of Hon'ble Principal Prof. M.P.Dhore. Dr.Sharayu S.Deshmukh Convener of this competition conducted the program. Co- convener, Dr. Rupali H. Mahakhode and other faculty members cooperated to make this competition grand success. In our environment different types of millets are found like Sorghum Millet (Jowar) Proso Millet (Chena), Pearl Millet (Bajra) Foxtail Millet (Kakum / Kangni) Finger Millet (Ragi) viz.& its important to our heath Millet contains fiber, which contributes to digestive health and helps to regulate bowel movements. Millet also has probiotics, which stimulate the growth of probiotics within the microbiome. This is important for gut health and the immune system in general. Our Hon'ble Principal Prof. M.P.Dhore inaugurated this event. All the participants were rewarded with prizes & certificates. Consolation prizes were given to Avantika Srikant Mule and Soumya Yadav and third prize given to Janhvi Burde, second prize given to Rasika Patil and first prize given to Devendra Giri by the Total 68 students were participated in this competition. Hon'ble Principal Principal.The Prof..M.P.Dhore & Prof. R.N. Deshmukh, Head of Department appreciated & given noteworthy remarks.