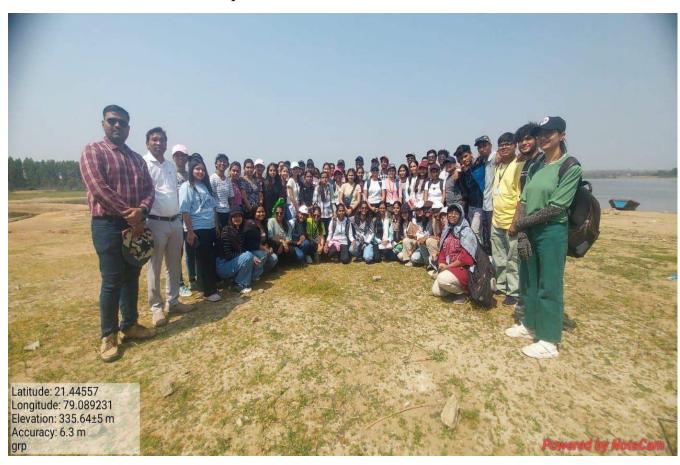

Mr. Rashtrapal Chavhan (Director, GSI Field Training Centre, Nagpur) while explaining the measurement of dip and strike.

Students Collect the rock sample from the field.

Group Photo from the field.

Faculty members with the Geoscientist in the field.