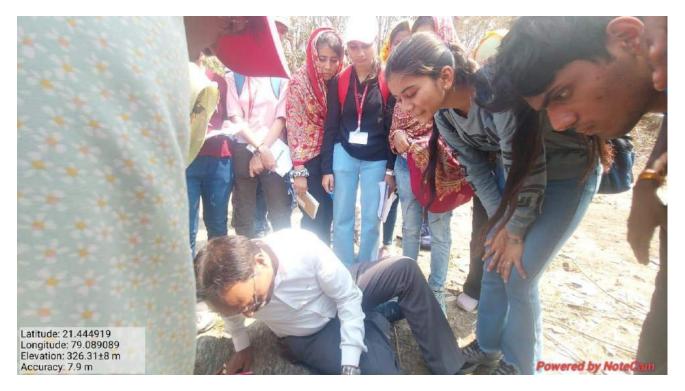

Dr. Chatrapal Ramteke (Geoscientist, GSI Field Training Centre, Nagpur) explaining about the usage of Brunton Compass.

Mr. Rashtrapal Chavhan (Director, GSI Field Training Centre, Nagpur) while explaining the measurement of dip and strike.

Mr. Rashtrapal Chavhan (Director, GSI Field Training Centre, Nagpur) while explaining the measurement of dip and strike.

Students Collect the rock sample from the field.

Group Photo from the field.

Faculty members with the Geoscientist in the field.