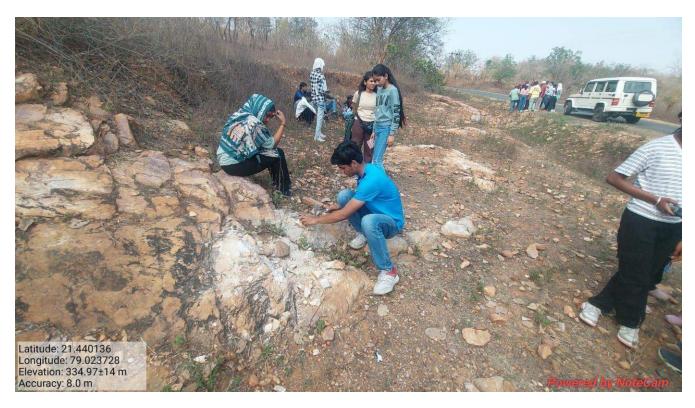

Mr. Rashtrapal Chavhan (Director, GSI Field Training Centre, Nagpur) while explaining the measurement of dip and strike.

Students Collect the rock sample from the field.

Group Photo from the field.

Faculty members with the Geoscientist in the field.