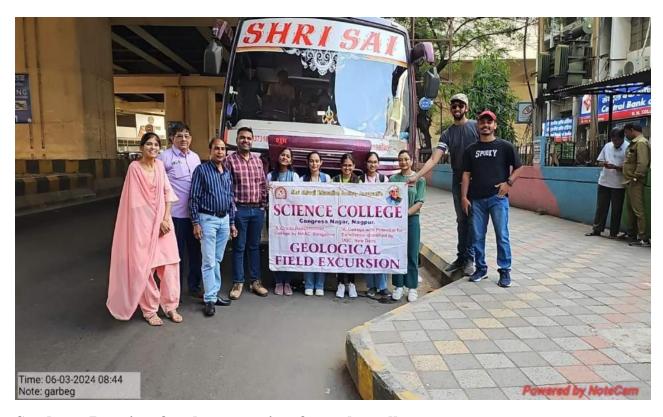

Students Leaving for the excursion from the college.

Mr. Rashtrapal Chavhan ( Director, GSI Field Training Centre Nagpur) interacting with students in a field

Mr. Rashtrapal Chavhan (Director, GSI Field Training Centre, Nagpur) explaining about the toposheets.