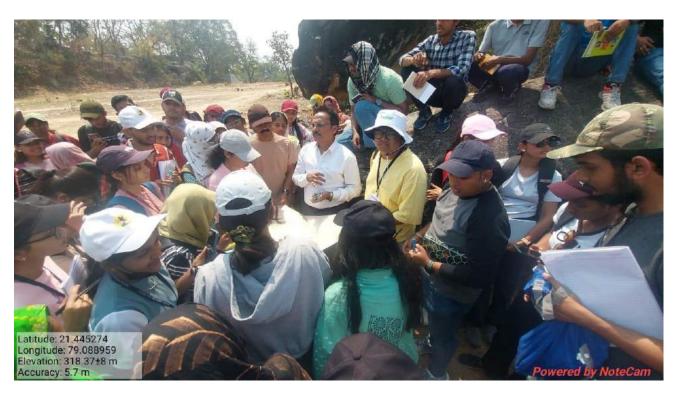

Dr. Chatrapal Ramteke (Geoscientist, GSI Field Training Centre, Nagpur) explaining about the usage of Brunton Compass.

Mr. Rashtrapal Chavhan (Director, GSI Field Training Centre, Nagpur) while explaining the measurement of dip and strike.

Mr. Rashtrapal Chavhan (Director, GSI Field Training Centre, Nagpur) while explaining the measurement of dip and strike.

Students Collect the rock sample from the field.

Group Photo from the field.

Faculty members with the Geoscientist in the field.