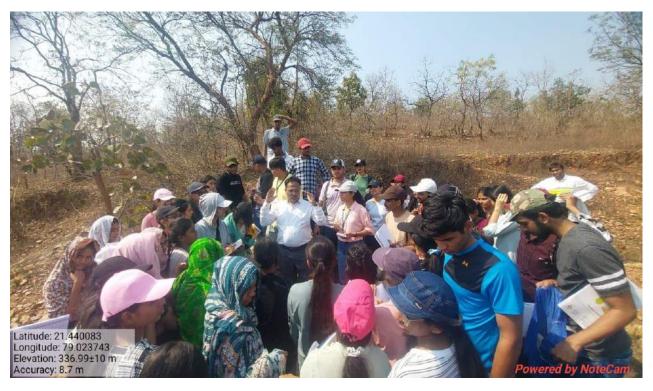

Students Leaving for the excursion from the college.

Mr. Rashtrapal Chavhan ( Director, GSI Field Training Centre Nagpur) interacting with students in a field

Mr. Rashtrapal Chavhan (Director, GSI Field Training Centre, Nagpur) explaining about the toposheets.

Dr. Chatrapal Ramteke (Geoscientist, GSI Field Training Centre, Nagpur) explaining about the usage of Brunton Compass.

Mr. Rashtrapal Chavhan (Director, GSI Field Training Centre, Nagpur) while explaining the measurement of dip and strike.