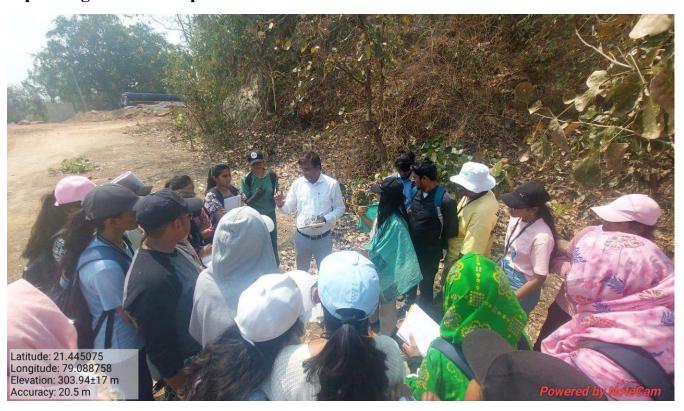

Mr. Rashtrapal Chavhan (Director, GSI Field Training Centre, Nagpur) while explaining the measurement of dip and strike.

Students Collect the rock sample from the field.

Group Photo from the field.

Faculty members with the Geoscientist in the field.