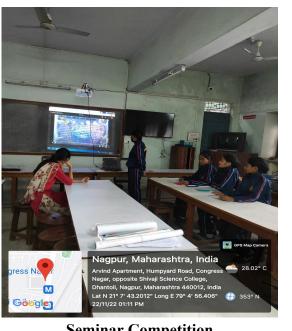

Teacher Incharge A. D. Fuladi Science College, Nagpur

Primtiphi S. Sr.E. S. Antiavati's Science College, Nagpur.

Muere

**Poster Presentation Competition** 

**Seminar Competition** 

Communal Harmony Campaign week and Flag Day from 19.11.2022 to 25.11.2022, (Reference: No. 5/1/2022 – NECH, New Delhi, the 3rd October 2022).