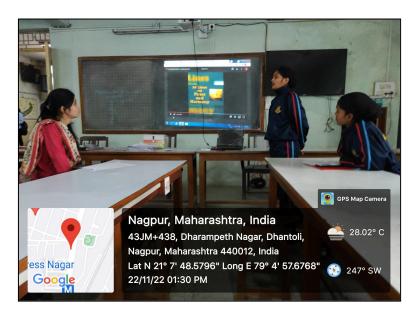

On the occasion of Communal Harmony Campaign Week and Flag Day 2022 were organised in the college premises in presence of Hon'ble Principal Prof. M. P. Dhore Sir

Photograph on Essay, Painting and Seminars competitions on the occasion of Communal Harmony Campaign Week and Flag Day 2022