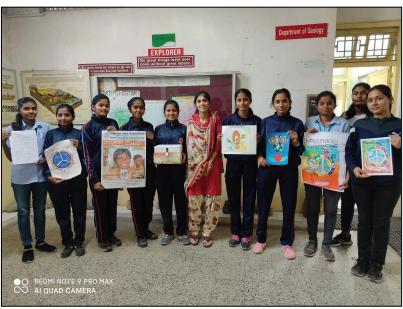

On the occasion of Communal Harmony Campaign Week and Flag Day 2022 were organised in the college premises in presence of Hon'ble Principal Prof. M. P. Dhore Sir

Photograph on Essay, Painting and Seminars competitions on the occasion of Communal Harmony Campaign Week and Flag Day 2022