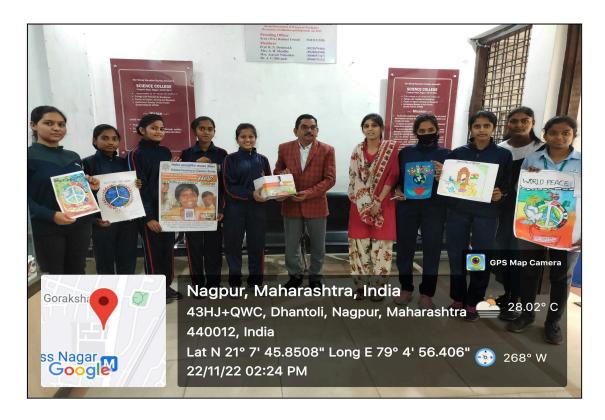

On the occasion of Communal Harmony Campaign Week and Flag Day 2022 were organised in the college premises in presence of Hon'ble Principal Prof. M. P. Dhore Sir

Photograph on Essay, Painting and Seminars competitions on the occasion of Communal Harmony Campaign Week and Flag Day 2022