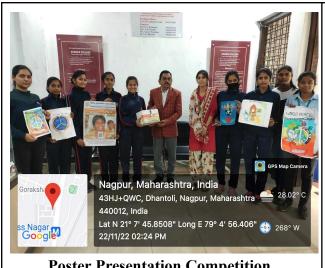

Teacher Incharge A. D. Fuladi Science College, Nagpur

Primtiphi S. Sr.E. S. Antiavati's Science College, Nagpur.

Muere

**Poster Presentation Competition** 

**Seminar Competition** 

Communal Harmony Campaign week and Flag Day from 19.11.2022 to 25.11.2022, (Reference: No. 5/1/2022 – NECH, New Delhi, the 3rd October 2022).