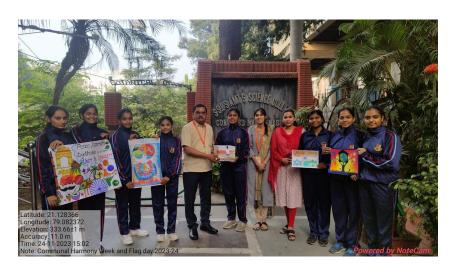

#### Communal Harmony week and Flag day 2023

The Communal Harmony Campaign Week and Flag Day was observed in the premises of SSESA's Science College, Nagpur. Events like Seminar, Essay Writing, Poem recitation, Sketches and Poster Competition were conducted for college students held on 19 Nov. to 25 Nov. 2023. 24 cadets participated actively During the Week, donations were collected from student and staff members. The funds of 3500 /- Rs were collected in cash and 450 Rs. were collected in Gpay. We are enclosing a Demand Draft of Rs. 3500 /- in favour of "Secretary National Foundation for Communal Harmony".

On the occasion of Communal Harmony Campaign Week and Flag Day 2023 were organised in the college premises in presence of Hon'ble Principal Prof. M. P. Dhore Sir

On the occasion of Communal Harmony Campaign Week and Flag Day 2023 were organised in the college premises in presence of Hon'ble Principal Prof. M. P. Dhore Sir

**Seminar Competition 2023** 

**Seminar Competition 2023** 

**Essay Competition 2023** 

**Poster Competition 2023** 

On the occasion of Communal Harmony Campaign Week and Flag Day 2023 were organised in the college premises in presence of Hon'ble Principal Prof. M. P. Dhore Sir