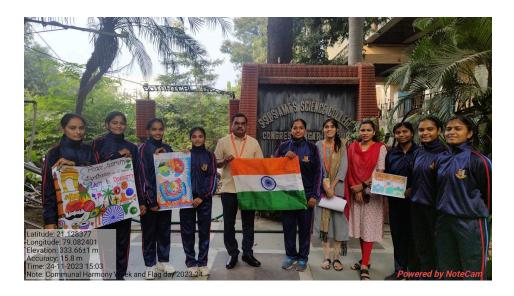

#### Communal Harmony week and Flag day 2023

The Communal Harmony Campaign Week and Flag Day was observed in the premises of SSESA's Science College, Nagpur. Events like Seminar, Essay Writing, Poem recitation, Sketches and Poster Competition were conducted for college students held on 19 Nov. to 25 Nov. 2023. 24 cadets participated actively During the Week, donations were collected from student and staff members. The funds of 3500 /- Rs were collected in cash and 450 Rs. were collected in Gpay. We are enclosing a Demand Draft of Rs. 3500 /- in favour of "Secretary National Foundation for Communal Harmony".

On the occasion of Communal Harmony Campaign Week and Flag Day 2023 were organised in the college premises in presence of Hon'ble Principal Prof. M. P. Dhore Sir

On the occasion of Communal Harmony Campaign Week and Flag Day 2023 were organised in the college premises in presence of Hon'ble Principal Prof. M. P. Dhore Sir

**Seminar Competition 2023** 

**Seminar Competition 2023** 

**Essay Competition 2023** 

**Poster Competition 2023** 

On the occasion of Communal Harmony Campaign Week and Flag Day 2023 were organised in the college premises in presence of Hon'ble Principal Prof. M. P. Dhore Sir