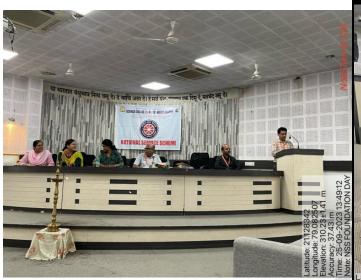

#### Report on Centenary Celebrations of Rashtrasant Tukdoji Maharaj Nagpur University ar shivaji Science College.

Date: 4<sup>th</sup> Aug 2023

Rashtrasant Tukadoji Maharaj Nagpur University (RTMNU) is a State Government University established on 4<sup>th</sup> August, 1923. It is one of the oldest universities in Central India. Also known as Nagpur University it was bifurcated into Sagar, Jabalpur, Amravati, Dr. P.D.K. University and Akola. RTMNU's jurisdiction extends to Chandrapur, Gadchiroli, Gondia, Bhandara, Wardha and Nagpur. The name of Nagpur University was changed to "Rashtrasant Tukadoji Maharaj Nagpur University" vide Maharashtra Government Gazette part VIII on 4th May, 2005. The university derives its name from a social reformer Tukadoji Maharaj. It has three Constituent Colleges and has about 842 colleges affiliated with it. The Department and conducted college buildings are spread over in 11 campuses with an overall area of 318 acres.

The program was organized in presence of our N.S.S Program Officer Prof.P.S Utale, all the teaching and non-teaching staff; students, and N.S.S Volunteers.

Our Hon'ble Prof. R.N.Deshmukh head of department (Botany) was the chief guest of the Program and Prof. J.K Gunjate.

It was online Program the Centenary Celebrations of Rashtrasant Tukdoji Maharaj Nagpur University were held in the presence of Vice President of India Jagdeep Dhankhar. All the teaching and non-teaching staff and students attened th Program in college conference hall. The Program was very much interactive in which the Vice president of India Jagdeep Dhankhar sir has given an interactive speech regarding RTMN University. The Program was concluded by the singing of university song.