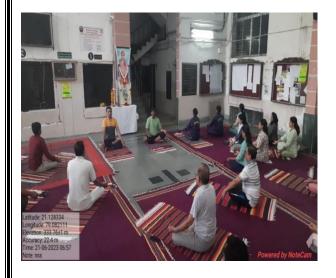

## Report on International Yoga Day Celebrated In Shri Shivaji Science College. Congress Nagar, Nagpur

**Date:- 21<sup>st</sup> June 2023** 

Yoga is physical, mental and spiritual practice originated in India.

International day of yoga commonly referred as YOGA DAY is celebrated annually on 21 June, since it's inception in 2015

Every year International Day of Yoga celebrated in Shri Shivaji Science College, Congress Nagar, Nagpur. This year also YOGA DAY was celebrated on 21 June 2019 to raise awareness among people about the benefits of yoga in daily life. Total 40 teaching and non-teaching staff members were present on the occasion.

Yoga exercises were demonstrated by Prof. S. R. Pande, Dr. J.K Keche and Prof. P. S. Utale All present staff members had performed the yoga.

Prof. M P Dhore, Principal of shri shivaji Science College. Narrated the importance of yoga. He stated that yoga brings balance between the body, soul and mind. It helps us to understand the purpose of life and how to survive in the changing environment.