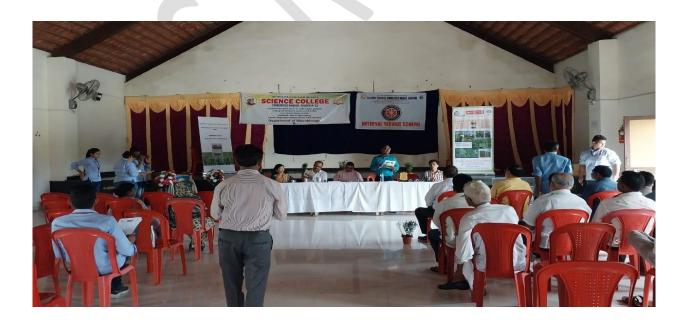

#### Report on Centenary Celebrations of Rashtrasant Tukdoji Maharaj Nagpur University ar shivaji Science College.

Date: 4<sup>th</sup> Aug 2023

Rashtrasant Tukadoji Maharaj Nagpur University (RTMNU) is a State Government University established on 4<sup>th</sup> August, 1923. It is one of the oldest universities in Central India. Also known as Nagpur University it was bifurcated into Sagar, Jabalpur, Amravati, Dr. P.D.K. University and Akola. RTMNU's jurisdiction extends to Chandrapur, Gadchiroli, Gondia, Bhandara, Wardha and Nagpur. The name of Nagpur University was changed to "Rashtrasant Tukadoji Maharaj Nagpur University" vide Maharashtra Government Gazette part VIII on 4th May, 2005. The university derives its name from a social reformer Tukadoji Maharaj. It has three Constituent Colleges and has about 842 colleges affiliated with it. The Department and conducted college buildings are spread over in 11 campuses with an overall area of 318 acres.

The program was organized in presence of our N.S.S Program Officer Prof.P.S Utale, all the teaching and non-teaching staff; students, and N.S.S Volunteers.

Our Hon'ble Prof. R.N.Deshmukh head of department (Botany) was the chief guest of the Program and Prof. J.K Gunjate.

It was online Program the Centenary Celebrations of Rashtrasant Tukdoji Maharaj Nagpur University were held in the presence of Vice President of India Jagdeep Dhankhar. All the teaching and non-teaching staff and students attened th Program in college conference hall. The Program was very much interactive in which the Vice president of India Jagdeep Dhankhar sir has given an interactive speech regarding RTMN University. The Program was concluded by the singing of university song.