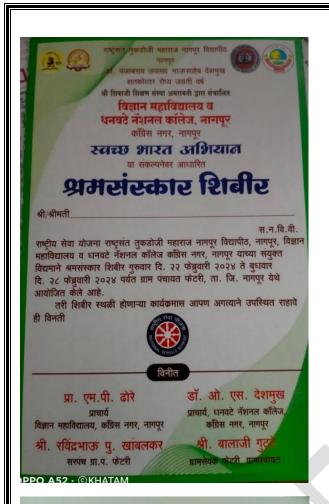

N.S.S Unit of Shri Shivaji Science College had organized <u>7-day camp</u> titled "Shramsanskar Shibir" themed 'Swaccha Bharat Abhiyan' from **22nd FEB 2024 to 28th FEB 2024.** 

The camp was organized for the overall development of the students and to create awareness about cleanliness among students.

The main objective of the camp was to provide students with a comprehensive outdoor education experience and to have fun while learning lifelong lessons.

On 22<sup>nd</sup> FEB, camp students arrived at the place and **Cleaned the Premises**.

The **Camp was inaugurated** on 23<sup>rd</sup> FEB at the hands of Hon'ble Bhaiyasaheb Vinayakrao Patil, Vice President of Shri. Shivaji Education Society, Amravati. The president of the event was Hon'ble Principal Prof. M.P Dhore, Science College, Nagpur and Hon'ble Principal Dr Omraj Deshmukh, Dhanwate National College, Nagpur. The prominent guests of the program were Shri. Ravindra Khambalkar, Sarpanch, Grampanchayat, Fetri; Prof. P.S Utale, N.S.S Program Officer, Science College, Nagpur and Dr Rajkumar Gosawi, N.S.S Program Officer, Dhanwate National College, Nagpur.