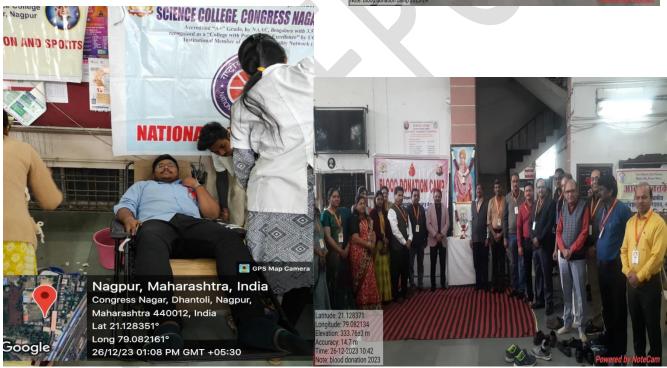

Hon'ble Principal Prof. M.P Dhore and Prof. Prashant Utale, N.S.S Program Officer in Presence of Prof.B.T Khumbhare, Dr. S.V. Khangar, Dr.S.R Gedam, Dr.R.P Sonwalkar and Teaching Staff, Non- Teaching Staff, Students and N.S.S Volunteers.

All the people filled out the form before donating blood. The program started at 10 am. Many students, teachers, and college staff donated blood and became a part of the program. Several local people also participated in the program.

Refreshments were provided after the blood donation to each donor.

Forty-four units of blood were collected. All the collected blood was sent to government medical college and Hospital to help save the precious lives of people.

This was an act of great service to humanity.

[Prof. P. S. Utale]

N.S.S Program Officer







ScienceCollege,CongressNagar,NagpurDate-26/12/2023

|               |                                          |                                            |          |        |                          | Blood |
|---------------|------------------------------------------|--------------------------------------------|----------|--------|--------------------------|-------|
| SNo.          | Name                                     | Address                                    | Age      | Sex    | Contact                  |       |
|               | VijayPrakash Ingle                       | Ravinagar,Nagpur                           | 38       | M      | 9404693894               | B+    |
|               | RaginiNileshPathare                      | ShivshaktilayoutNo1,Khamla