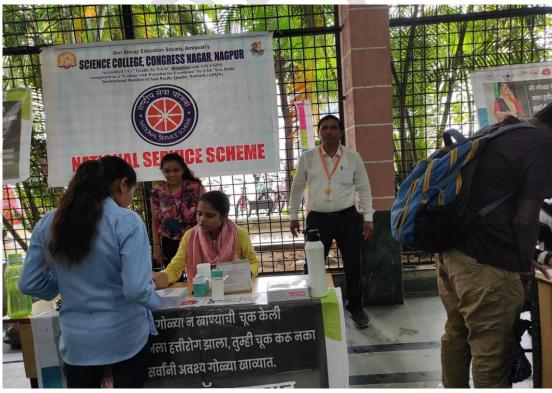

m should aim to reduce the burden of filariasis-related disability and improve the overall health and well-being of affected individuals.
- 3. Sustainability of the program: A successful filariasis control program should be sustainable over the long-term. This means that it should be able to continue providing effective interventions to the target population, even after the initial funding and support for the program have ended.
- 4. The program was conducted in presence of Principle Prof. M.P.Dhore and N.S.S Program Officer P.S.Utale by Nagpur Municipal Corporation and Shri Shivaji Science College.
- 5. Prof.B.T Khumbhare Dr. S.V. Khangar, Dr.S.R Gedam, Dr.R.P Sonwalkar and all the teaching, non-teaching staff, students and N.S.S Volunteers.

[Prof. P. S. Utale]

N.S.S Program Officer







#### Shri Shivaji Education Society Amravati's SCIENCE COLLEGE

CONGRESS NAGAR, NAGPUR. NSS 2023-24



Event: - filanass Date: 18/08/23.

| Sr. Name                                  | Siganture