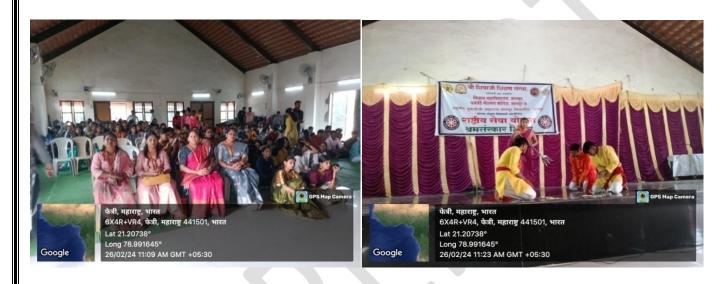

Hon'ble Chief Guest and Hon'ble Principal gave enlightening speech to students about Importance of the camp.

- Third day of the camp started with Yoga and Meditation Session at 6:00 am under the guidance of Dr. Prashant Utale, Program Officer, N.S.S Unit. After the breakfast at 7:00 am, Volunteers did 'Shramdaan'. Volunteers had to maintain the cleanliness in the surrounding where they accommodate. Following the lunch at 11:00 am and some rest in the afternoon, a Guest Lecture was organized at 4:00 pm on Topic: 'Talking Trees Session' was then organized in the evening wherein our Chief guest Hon'ble Dr. Sarang Dhote guided the students about the Conservation of Ecosystem and 'Aple Bhausaheb Shrimaharshi Dr Panjabrao Upadhyay Bhausaheb Deshmukh' wherein our chief guest Hon'ble Dr G.L Jadhav gives the information to the students about the Dr bhausaheb Deshmukh.
- Forth day of the camp was followed by regular Yoga and Meditation Session in the morning. Volunteers then initiated Swachh Bharat Program at nearby school in the village.'Impact of Internet on the YouthSession' which was delivered by Hon'ble Chief Guest Dr.A.A Halder, Associate Professor, Science College, Nagpur and Hon'ble Dr.S.R. Pande, Head of Department of Computer Science, Science College, Nagpur and Hon'ble Dr J.K keche Head of department of Electronics, Science College, Nagpur

- On fifth Day, after the Yoga and Meditation Session, volunteers organized Cultural Program wherein students showed great participation and actively performed with enthusiasm.
- The sixth day of the program i.e. on 27 th Feb started with Yoga and Meditation Session. The camp was winded up with a Closing Ceremony. The President of the program was Executive member Hon'ble Principal shri keshavrao Ramkrushna Gawande, Shri Shivaji Education Society. The Chief Guest of The Program was Dr. Babanrao Choudhary, Lifetime Member, Shri Shivaji Education Society and Hon'ble Shri. Ashok Mahatree, Lifetime Member, Shri Shivaji Education Soiecty. Executive member Hon'ble Principal Porf. M. P. Dhore, Science College, Nagpur and Hon'ble Principal Omraj Deshmukh, Dhanwate National College, Nagpur & N.S.S Program Officer Dr. Prashant Utale, Science College, Nagpur and N.S.S Program Officer Rajkumar Gosawi, Dhanwate National College, Nagpur