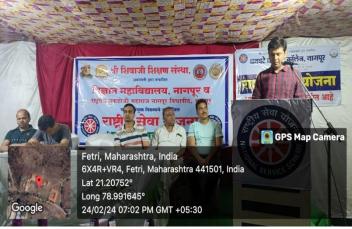

- On fifth Day, after the Yoga and Meditation Session, volunteers organized Cultural Program wherein students showed great participation and actively performed with enthusiasm.
- The sixth day of the program i.e. on 27 th Feb started with Yoga and Meditation Session. The camp was winded up with a Closing Ceremony. The President of the program was Executive member Hon'ble Principal shri keshavrao Ramkrushna Gawande, Shri Shivaji Education Society. The Chief Guest of The Program was Dr. Babanrao Choudhary, Lifetime Member, Shri Shivaji Education Society and Hon'ble Shri. Ashok Mahatree, Lifetime Member, Shri Shivaji Education Soiecty. Executive member Hon'ble Principal Porf. M. P. Dhore, Science College, Nagpur and Hon'ble Principal Omraj Deshmukh, Dhanwate National College, Nagpur & N.S.S Program Officer Dr. Prashant Utale, Science College, Nagpur and N.S.S Program Officer Rajkumar Gosawi, Dhanwate National College, Nagpur