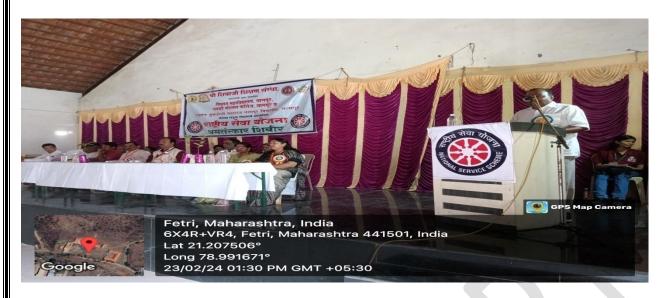

N.S.S Unit of Shri Shivaji Science College had organized <u>7-day camp</u> titled "Shramsanskar Shibir" themed 'Swaccha Bharat Abhiyan' from **22nd FEB 2024 to 28th FEB 2024.** 

The camp was organized for the overall development of the students and to create awareness about cleanliness among students.

The **Camp was inaugurated** on 23<sup>rd</sup> FEB at the hands of Hon'ble Bhaiyasaheb Vinayakrao Patil, Vice President of Shri. Shivaji Education Society, Amravati. The president of the event was Hon'ble Principal Prof. M.P Dhore, Science College, Nagpur and Hon'ble Principal Dr Omraj Deshmukh, Dhanwate National College, Nagpur. The prominent guests of the program were Shri. Ravindra Khambalkar, Sarpanch, Grampanchayat, Fetri; Prof. P.S Utale, N.S.S Program Officer, Science College, Nagpur and Dr Rajkumar Gosawi, N.S.S Program Officer, Dhanwate National College, Nagpur.