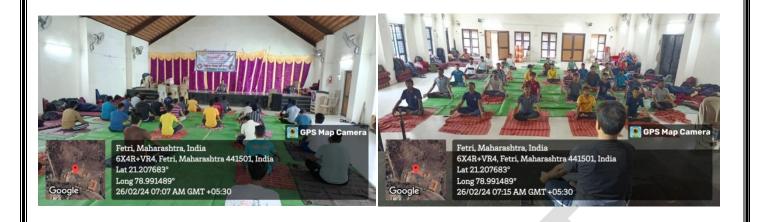

N.S.S Unit of Shri Shivaji Science College had organized <u>7-day camp</u> titled "Shramsanskar Shibir" themed 'Swaccha Bharat Abhiyan' from **22nd FEB 2024 to 28th FEB 2024.** 

The camp was organized for the overall development of the students and to create awareness about cleanliness among students.

The main objective of the camp was to provide students with a comprehensive outdoor education experience and to have fun while learning lifelong lessons.

On 22<sup>nd</sup> FEB, camp students arrived at the place and **Cleaned the Premises**.