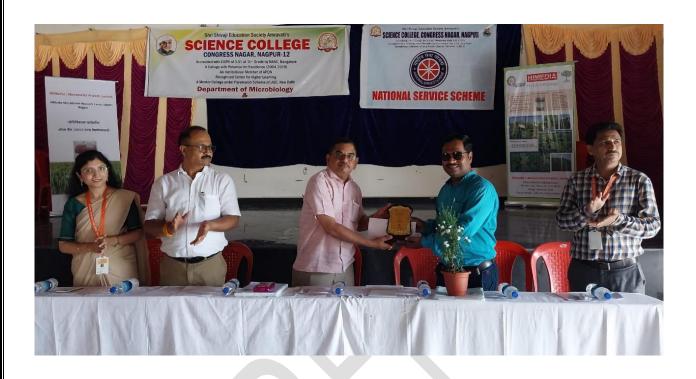

#### Report on Farmers Workshop Organized By N.S.S Unit of Shri Shivaji Science College, Nagpur AT FETRI

Date:- 27<sup>th</sup> June2023

On the occasion of 125th Birth Year Celebration of Dr. Panjabrao alias Bhausaheb Deshmukh- the First Agriculture Minister of Independent India, Azadi ka Amrit Mahotsav Celebration, G-20 Summit & as a part of Celebrating International Year of Millets-2023, Shivaji Science College, Nagpur organized "Farmers Workshop" in collaboration with NSS unit of the college on dated 27th July 2023 at Fetri. Dr. Pranita Gulhane, Convener of the workshop has introduced the theme of the workshop and the purpose behind it. Dr. Rajesh Pal from HiMedia Laboratories Pvt. Ltd., Nagpur has guided the farmers of Fetri village located near Nagpur and given the information and tools to begin & manage a successful, productive agriculture by using soil rejuvenator. Prof. M.P Dhore, Principal of the college has emphasized on replacing the traditional agriculture system with new advanced technology suggested by the scientists to overcome the practicalities and challenges along the way of farming. Prof. P.S. Utale, NSS coordinator has communicated with Fetri Grampanchayat Sarpanch- Shri Ravindra Khambalkar to motivate the farmers for attending the workshop. Prof. Atul Bobdey- Coordinator of Microbiology Department has summarized the importance of result-oriented agriculture and given vote of thanks. Sampada Bunde, N.S.S volunteer has compered the programme. Farmers of the Fetri village responded the innovative technology suggested in the workshop with great zeal and enthusiasm.

[Prof. P. S. Utale]

N.S.S Program Officer