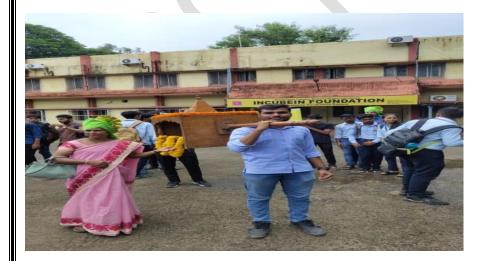

#### Report on Farmers Workshop Organized By N.S.S Unit of Shri Shivaji Science College, Nagpur AT FETRI

Date:- 27<sup>th</sup> June2023

On the occasion of 125th Birth Year Celebration of Dr. Panjabrao alias Bhausaheb Deshmukh- the First Agriculture Minister of Independent India, Azadi ka Amrit Mahotsav Celebration, G-20 Summit & as a part of Celebrating International Year of Millets-2023, Shivaji Science College, Nagpur organized "Farmers Workshop" in collaboration with NSS unit of the college on dated 27th July 2023 at Fetri. Dr. Pranita Gulhane, Convener of the workshop has introduced the theme of the workshop and the purpose behind it. Dr. Rajesh Pal from HiMedia Laboratories Pvt. Ltd., Nagpur has guided the farmers of Fetri village located near Nagpur and given the information and tools to begin & manage a successful, productive agriculture by using soil rejuvenator. Prof. M.P Dhore, Principal of the college has emphasized on replacing the traditional agriculture system with new advanced technology suggested by the scientists to overcome the practicalities and challenges along the way of farming. Prof. P.S. Utale, NSS coordinator has communicated with Fetri Grampanchayat Sarpanch- Shri Ravindra Khambalkar to motivate the farmers for attending the workshop. Prof. Atul Bobdey- Coordinator of Microbiology Department has summarized the importance of result-oriented agriculture and given vote of thanks. Sampada Bunde, N.S.S volunteer has compered the programme. Farmers of the Fetri village responded the innovative technology suggested in the workshop with great zeal and enthusiasm.

[Prof. P. S. Utale]

N.S.S Program Officer