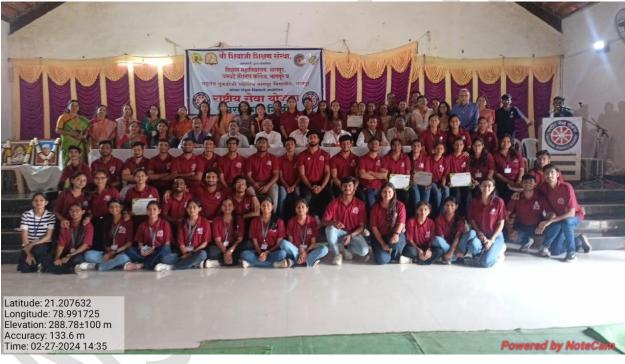

N.S.S Unit of Shri Shivaji Science College had organized <u>7-day camp</u> titled "Shramsanskar Shibir" themed 'Swaccha Bharat Abhiyan' from **22nd FEB 2024 to 28th FEB 2024.** 

The camp was organized for the overall development of the students and to create awareness about cleanliness among students.

The main objective of the camp was to provide students with a comprehensive outdoor education experience and to have fun while learning lifelong lessons.

On 22<sup>nd</sup> FEB, camp students arrived at the place and **Cleaned the Premises**.