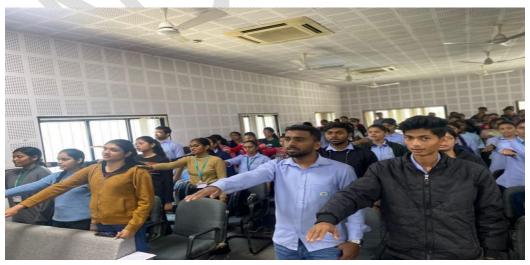

## Report on International Yoga Day Celebrated In Shri Shivaji Science College. Congress Nagar, Nagpur

**Date:- 21<sup>st</sup> June 2023** 

Yoga is physical, mental and spiritual practice originated in India.

International day of yoga commonly referred as YOGA DAY is celebrated annually on 21 June, since it's inception in 2015

Every year International Day of Yoga celebrated in Shri Shivaji Science College, Congress Nagar, Nagpur. This year also YOGA DAY was celebrated on 21 June 2019 to raise awareness among people about the benefits of yoga in daily life. Total 40 teaching and non-teaching staff members were present on the occasion.

Yoga exercises were demonstrated by Prof. S. R. Pande, Dr. J.K Keche and Prof. P. S. Utale All present staff members had performed the yoga.

Prof. M P Dhore, Principal of shri shivaji Science College. Narrated the importance of yoga. He stated that yoga brings balance between the body, soul and mind. It helps us to understand the purpose of life and how to survive in the changing environment.