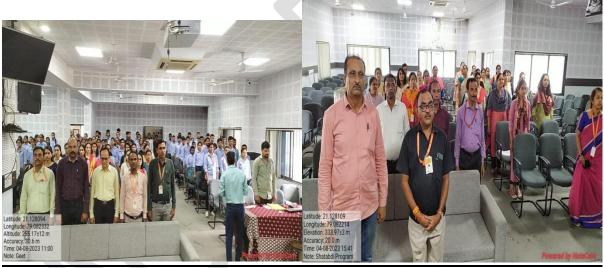

#### Report on Centenary Celebrations of Rashtrasant Tukdoji Maharaj Nagpur University ar shivaji Science College.

Date: 4<sup>th</sup> Aug 2023

Rashtrasant Tukadoji Maharaj Nagpur University (RTMNU) is a State Government University established on 4<sup>th</sup> August, 1923. It is one of the oldest universities in Central India. Also known as Nagpur University it was bifurcated into Sagar, Jabalpur, Amravati, Dr. P.D.K. University and Akola. RTMNU's jurisdiction extends to Chandrapur, Gadchiroli, Gondia, Bhandara, Wardha and Nagpur. The name of Nagpur University was changed to "Rashtrasant Tukadoji Maharaj Nagpur University" vide Maharashtra Government Gazette part VIII on 4th May, 2005. The university derives its name from a social reformer Tukadoji Maharaj. It has three Constituent Colleges and has about 842 colleges affiliated with it. The Department and conducted college buildings are spread over in 11 campuses with an overall area of 318 acres.

The program was organized in presence of our N.S.S Program Officer Prof.P.S Utale, all the teaching and non-teaching staff; students, and N.S.S Volunteers.

Our Hon'ble Prof. R.N.Deshmukh head of department (Botany) was the chief guest of the Program and Prof. J.K Gunjate.

It was online Program the Centenary Celebrations of Rashtrasant Tukdoji Maharaj Nagpur University were held in the presence of Vice President of India Jagdeep Dhankhar. All the teaching and non-teaching staff and students attened th Program in college conference hall. The Program was very much interactive in which the Vice president of India Jagdeep Dhankhar sir has given an interactive speech regarding RTMN University. The Program was concluded by the singing of university song.