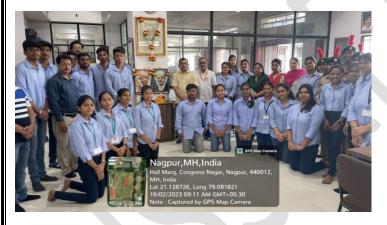

N.S.S Unit of Shri Shivaji Science College had organized <u>7-day camp</u> titled "Shramsanskar Shibir" themed 'Swaccha Bharat Abhiyan' from **22nd FEB 2024 to 28th FEB 2024.** 

The camp was organized for the overall development of the students and to create awareness about cleanliness among students.

The main objective of the camp was to provide students with a comprehensive outdoor education experience and to have fun while learning lifelong lessons.

On 22<sup>nd</sup> FEB, camp students arrived at the place and **Cleaned the Premises**.