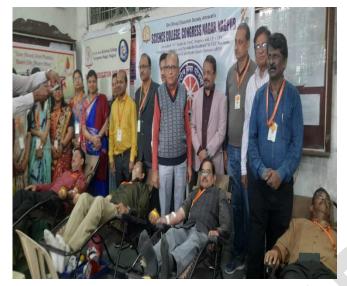

Our Hon'ble Principal Prof. M.P Dhore and Prof. Prashant Utale, N.S.S Program Officer in Presence of Prof.B.T Khumbhare, Dr. S.V. Khangar, Dr.S.R Gedam, Dr.R.P Sonwalkar and Teaching Staff, Non- Teaching Staff, Students and N.S.S Volunteers.

All the people filled out the form before donating blood. The program started at 10 am. Many students, teachers, and college staff donated blood and became a part of the program. Several local people also participated in the program.

Refreshments were provided after the blood donation to each donor.

Forty-four units of blood were collected. All the collected blood was sent to government medical college and Hospital to help save the precious lives of people.

This was an act of great service to humanity.

[Prof. P. S. Utale]

N.S.S Program Officer







ScienceCollege,CongressNagar,NagpurDate-26/12/2023

|               |                                          |                                            |          |        |                          | Blood |
|---------------|------------------------------------------|--------------------------------------------|----------|--------|--------------------------|-------|
| SNo.          | Name                                     | Address                                    | Age      | Sex    | Contact                  |       |
|               | VijayPrakash Ingle                       | Ravinagar,Nagpur                           | 38       | M      | 9404693894               | B+    |
|               | RaginiNileshPathare                      | ShivshaktilayoutNo1,Khamla