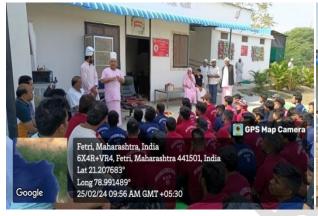

The **Camp was inaugurated** on 23<sup>rd</sup> FEB at the hands of Hon'ble Bhaiyasaheb Vinayakrao Patil, Vice President of Shri. Shivaji Education Society, Amravati. The president of the event was Hon'ble Principal Prof. M.P Dhore, Science College, Nagpur and Hon'ble Principal Dr Omraj Deshmukh, Dhanwate National College, Nagpur. The prominent guests of the program were Shri. Ravindra Khambalkar, Sarpanch, Grampanchayat, Fetri; Prof. P.S Utale, N.S.S Program Officer, Science College, Nagpur and Dr Rajkumar Gosawi, N.S.S Program Officer, Dhanwate National College, Nagpur.