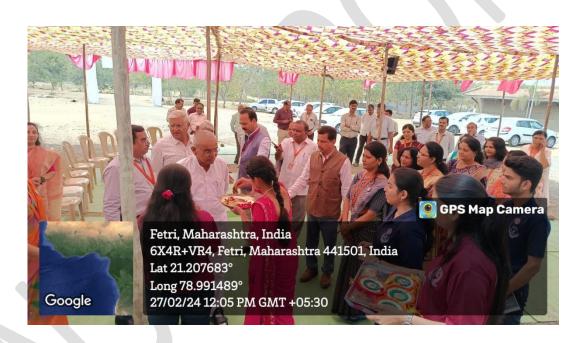

The **Camp was inaugurated** on 23<sup>rd</sup> FEB at the hands of Hon'ble Bhaiyasaheb Vinayakrao Patil, Vice President of Shri. Shivaji Education Society, Amravati. The president of the event was Hon'ble Principal Prof. M.P Dhore, Science College, Nagpur and Hon'ble Principal Dr Omraj Deshmukh, Dhanwate National College, Nagpur. The prominent guests of the program were Shri. Ravindra Khambalkar, Sarpanch, Grampanchayat, Fetri; Prof. P.S Utale, N.S.S Program Officer, Science College, Nagpur and Dr Rajkumar Gosawi, N.S.S Program Officer, Dhanwate National College, Nagpur.