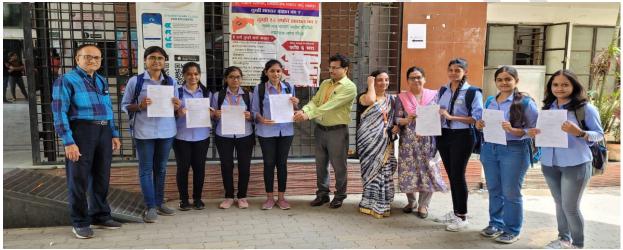

- On 21<sup>st</sup> June, **International Yoga Day** celebrated with great zeal and enthusiasm by the students, teachers, N.S.S. volunteers and NCC cadets.
- On 27<sup>th</sup> July, **Farmer's Workshop** Organized By N.S.S Unit of Shri Shivaji Science College at Fetri.
- On 4<sup>th</sup> August, Centenary Celebrations of Rashtrasant Tukadoji Maharaj Nagpur University
- On 9<sup>th</sup> August "**Meri Maati Mera Desh**" campaign is envisaged from 9th August 2023 as a culminating event of 'Azadi Ka Amrit Mahotsav'. Oath taking ceremony.
- On 14<sup>th</sup> August, **"YUVA MISSION"** voter card Registration organized in college by NSS Unit.
- On August 15 we celebrated **Independence Day** with the theme for Independence Day is "**Nation First, Always First**" great zeal and enthusiasm by teaching staff, NSS volunteers and N.C.C. cadets. At the last N.S.S volunteers