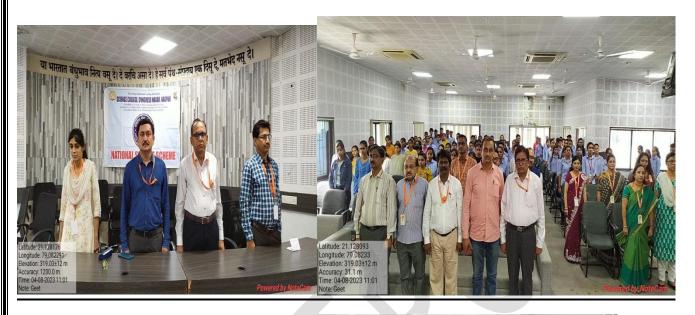

#### Report on Centenary Celebrations of Rashtrasant Tukdoji Maharaj Nagpur University ar shivaji Science College.

Date: 4<sup>th</sup> Aug 2023

Rashtrasant Tukadoji Maharaj Nagpur University (RTMNU) is a State Government University established on 4<sup>th</sup> August, 1923. It is one of the oldest universities in Central India. Also known as Nagpur University it was bifurcated into Sagar, Jabalpur, Amravati, Dr. P.D.K. University and Akola. RTMNU's jurisdiction extends to Chandrapur, Gadchiroli, Gondia, Bhandara, Wardha and Nagpur. The name of Nagpur University was changed to "Rashtrasant Tukadoji Maharaj Nagpur University" vide Maharashtra Government Gazette part VIII on 4th May, 2005. The university derives its name from a social reformer Tukadoji Maharaj. It has three Constituent Colleges and has about 842 colleges affiliated with it. The Department and conducted college buildings are spread over in 11 campuses with an overall area of 318 acres.

The program was organized in presence of our N.S.S Program Officer Prof.P.S Utale, all the teaching and non-teaching staff; students, and N.S.S Volunteers.

Our Hon'ble Prof. R.N.Deshmukh head of department (Botany) was the chief guest of the Program and Prof. J.K Gunjate.

It was online Program the Centenary Celebrations of Rashtrasant Tukdoji Maharaj Nagpur University were held in the presence of Vice President of India Jagdeep Dhankhar. All the teaching and non-teaching staff and students attened th Program in college conference hall. The Program was very much interactive in which the Vice president of India Jagdeep Dhankhar sir has given an interactive speech regarding RTMN University. The Program was concluded by the singing of university song.