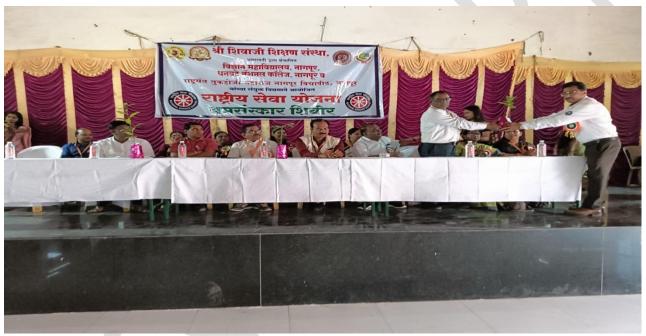

N.S.S Unit of Shri Shivaji Science College had organized <u>7-day camp</u> titled "Shramsanskar Shibir" themed 'Swaccha Bharat Abhiyan' from **22nd FEB 2024 to 28th FEB 2024.** 

The camp was organized for the overall development of the students and to create awareness about cleanliness among students.

The **Camp was inaugurated** on 23<sup>rd</sup> FEB at the hands of Hon'ble Bhaiyasaheb Vinayakrao Patil, Vice President of Shri. Shivaji Education Society, Amravati. The president of the event was Hon'ble Principal Prof. M.P Dhore, Science College, Nagpur and Hon'ble Principal Dr Omraj Deshmukh, Dhanwate National College, Nagpur. The prominent guests of the program were Shri. Ravindra Khambalkar, Sarpanch, Grampanchayat, Fetri; Prof. P.S Utale, N.S.S Program Officer, Science College, Nagpur and Dr Rajkumar Gosawi, N.S.S Program Officer, Dhanwate National College, Nagpur.