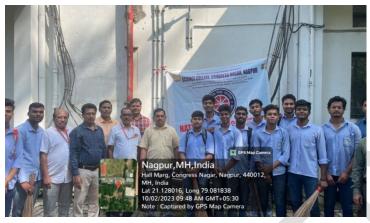

- took tree plantation event in the college campus with the help of teaching and non-teaching staff.
- On 18<sup>th</sup> August, National **Filaria** Control Program was organized by NSS unit.
- On 19<sup>th</sup> August NSS Cell of RTM Nagpur University organized "Vruksha Dindi" under the scheme "Meri Maati Mera Desh".
- ON 8<sup>th</sup> Sept **Swami Vivekanand book fair** Organized at Shri Shivaji Science College.
- **N.S.S Day** which was formally launched on 24<sup>th</sup> September 1969, the birth centenary year of Father of our Nation was celebrated with great fervor on 24<sup>th</sup> September 2024.
- On 2<sup>nd</sup> October 2023, NSS Unit celebrated the Birth Anniversary of Rashtrapita Mahatma Gandhi and Lal Bahadur Shastri, commemorating their sacrifices for our nation.
- On 21<sup>st</sup> October 2023 NSS unit of our college conducted a **voter registration** awareness program in presence of **Dr. Vipin Itankar sir collector of Nagpur** district.
- On 23<sup>rd</sup> December2023 Celebration of Bhausaheb Deshmukh 125th BIRTH anniversary and Centenary Celebrations of Rashtrasant Tukdoji Maharaj Nagpur University at Shri Shivaji Science College by cleanliness campaing and tree plantation, Nagpur by N.S.S Unit
- We organized **Blood Donation Camp** on the occasion of birth anniversary of the Founder President of Shri Shivaji Education Society on 26<sup>nd</sup> December 2023.
- On 25<sup>th</sup> January 2024, Voters Day celebration was organized by NSS Unit.
- On January 26<sup>th</sup> we celebrated Republic Day with the theme for Republic Day was "Viksit Bharat' and 'Bharat- Loktantra ki Matruka" great zeal and enthusiasm by teaching staff, NSS volunteers and N.C.C. cadets. At the last N.S.S volunteers took tree plantation event in the college campus with the help of teaching and non-teaching staff.