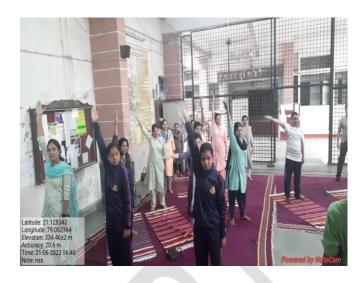

## Report on International Yoga Day Celebrated In Shri Shivaji Science College. Congress Nagar, Nagpur

**Date:- 21<sup>st</sup> June 2023** 

Yoga is physical, mental and spiritual practice originated in India.

International day of yoga commonly referred as YOGA DAY is celebrated annually on 21 June, since it's inception in 2015

Every year International Day of Yoga celebrated in Shri Shivaji Science College, Congress Nagar, Nagpur. This year also YOGA DAY was celebrated on 21 June 2019 to raise awareness among people about the benefits of yoga in daily life. Total 40 teaching and non-teaching staff members were present on the occasion.

Yoga exercises were demonstrated by Prof. S. R. Pande, Dr. J.K Keche and Prof. P. S. Utale All present staff members had performed the yoga.

Prof. M P Dhore, Principal of shri shivaji Science College. Narrated the importance of yoga. He stated that yoga brings balance between the body, soul and mind. It helps us to understand the purpose of life and how to survive in the changing environment.