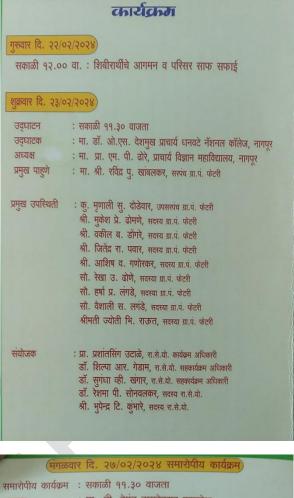

The **Camp was inaugurated** on 23<sup>rd</sup> FEB at the hands of Hon'ble Bhaiyasaheb Vinayakrao Patil, Vice President of Shri. Shivaji Education Society, Amravati. The president of the event was Hon'ble Principal Prof. M.P Dhore, Science College, Nagpur and Hon'ble Principal Dr Omraj Deshmukh, Dhanwate National College, Nagpur. The prominent guests of the program were Shri. Ravindra Khambalkar, Sarpanch, Grampanchayat, Fetri; Prof. P.S Utale, N.S.S Program Officer, Science College, Nagpur and Dr Rajkumar Gosawi, N.S.S Program Officer, Dhanwate National College, Nagpur.

Hon'ble Chief Guest and Hon'ble Principal gave enlightening speech to students about Importance of the camp.

- Third day of the camp started with Yoga and Meditation Session at 6:00 am under the guidance of Dr. Prashant Utale, Program Officer, N.S.S Unit. After the breakfast at 7:00 am, Volunteers did 'Shramdaan'. Volunteers had to maintain the cleanliness in the surrounding where they accommodate. Following the lunch at 11:00 am and some rest in the afternoon, a Guest Lecture was organized at 4:00 pm on Topic: 'Talking Trees Session' was then organized in the evening wherein our Chief guest Hon'ble Dr. Sarang Dhote guided the students about the Conservation of Ecosystem and 'Aple Bhausaheb Shrimaharshi Dr Panjabrao Upadhyay Bhausaheb Deshmukh' wherein our chief guest Hon'ble Dr G.L Jadhav gives the information to the students about the Dr bhausaheb Deshmukh.
- Forth day of the camp was followed by regular Yoga and Meditation Session in the morning. Volunteers then initiated Swachh Bharat Program at nearby school in the village.'Impact of Internet on the YouthSession' which was delivered by Hon'ble Chief Guest Dr.A.A Halder, Associate Professor, Science College, Nagpur and Hon'ble Dr.S.R. Pande, Head of Department of Computer Science, Science College, Nagpur and Hon'ble Dr J.K keche Head of department of Electronics, Science College, Nagpur

- On fifth Day, after the Yoga and Meditation Session, volunteers organized Cultural Program wherein students showed great participation and actively performed with enthusiasm.
- The sixth day of the program i.e. on 27 th Feb started with Yoga and Meditation Session. The camp was winded up with a Closing Ceremony. The President of the program was Executive member Hon'ble Principal shri keshavrao Ramkrushna Gawande, Shri Shivaji Education Society. The Chief Guest of The Program was Dr. Babanrao Choudhary, Lifetime Member, Shri Shivaji Education Society and Hon'ble Shri. Ashok Mahatree, Lifetime Member, Shri Shivaji Education Soiecty. Executive member Hon'ble Principal Porf. M. P. Dhore, Science College, Nagpur and Hon'ble Principal Omraj Deshmukh, Dhanwate National College, Nagpur & N.S.S Program Officer Dr. Prashant Utale, Science College, Nagpur and N.S.S Program Officer Rajkumar Gosawi, Dhanwate National College, Nagpur