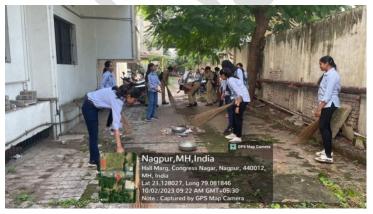

N.S.S Unit of Shri Shivaji Science College had organized <u>7-day camp</u> titled "Shramsanskar Shibir" themed 'Swaccha Bharat Abhiyan' from **22nd FEB 2024 to 28th FEB 2024.** 

The camp was organized for the overall development of the students and to create awareness about cleanliness among students.

The main objective of the camp was to provide students with a comprehensive outdoor education experience and to have fun while learning lifelong lessons.

On 22<sup>nd</sup> FEB, camp students arrived at the place and **Cleaned the Premises**.