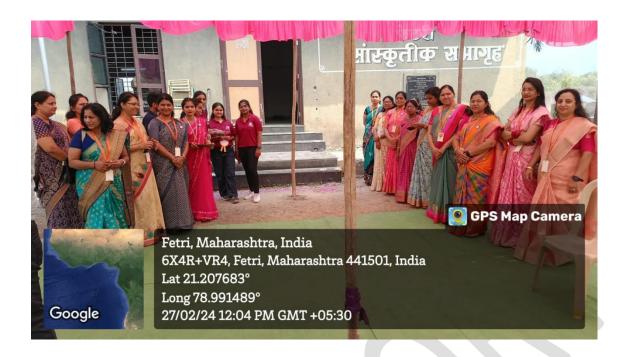

- On fifth Day, after the Yoga and Meditation Session, volunteers organized Cultural Program wherein students showed great participation and actively performed with enthusiasm.
- The sixth day of the program i.e. on 27 th Feb started with Yoga and Meditation Session. The camp was winded up with a Closing Ceremony. The President of the program was Executive member Hon'ble Principal shri keshavrao Ramkrushna Gawande, Shri Shivaji Education Society. The Chief Guest of The Program was Dr. Babanrao Choudhary, Lifetime Member, Shri Shivaji Education Society and Hon'ble Shri. Ashok Mahatree, Lifetime Member, Shri Shivaji Education Soiecty. Executive member Hon'ble Principal Porf. M. P. Dhore, Science College, Nagpur and Hon'ble Principal Omraj Deshmukh, Dhanwate National College, Nagpur & N.S.S Program Officer Dr. Prashant Utale, Science College, Nagpur and N.S.S Program Officer Rajkumar Gosawi, Dhanwate National College, Nagpur