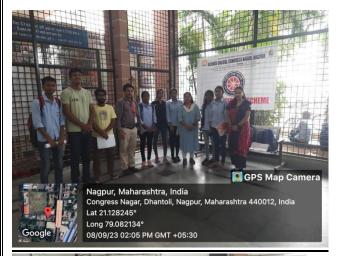

## Report on "Meri Maati Mera Desh" campaign is envisaged from 9th August 2023 as a culminating event of 'Azadi Ka Amrit Mahotsav'. Oath taking ceremony. By NSS Unit of Shri Shivaji Science College, Nagpur

Date: 9<sup>th</sup> August 2023

"Meri Mati Mera Desh" campaign is being implemented in India today under Azadika Amrit Mahotsav program at shri shivaji science college, Nagpur. 75 years of independence are being completed and many great martyrs have sacrificed their lives for this independence. The campaign "Meri Mati Mera Desh" was started by greeting them and wishing them the best of the World Tribal Day. This program was introduced by principle of college Prof. M.P Dhore Program Officer Prof. B.T Kumbhare on this occasion. Prof. J.K Gunjate presented the occult.

Prof. M.P Dhore administered oath to everyone and gave information about Panchprana. Panchaprana oath was given to the youth to take our country to the world level. The principal of the college Prof.M.P Dhore sir , Head of Department Prof. R.U Khope , Prof.A.W. Anwane , Prof R.N Deshmukh , Dr. S.R Gedam, Prof B.T Khumbhare, S.V Khangar, Dr. R.P sonwalkar as well as all teaching non-teaching staff, N.S.S Volunteers, students were present in large numbers.