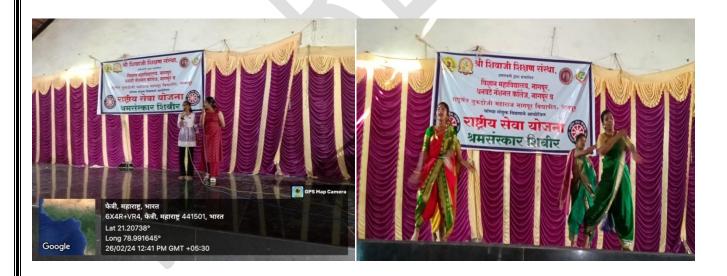

- On fifth Day, after the Yoga and Meditation Session, volunteers organized Cultural Program wherein students showed great participation and actively performed with enthusiasm.
- The sixth day of the program i.e. on 27 th Feb started with Yoga and Meditation Session. The camp was winded up with a Closing Ceremony. The President of the program was Executive member Hon'ble Principal shri keshavrao Ramkrushna Gawande, Shri Shivaji Education Society. The Chief Guest of The Program was Dr. Babanrao Choudhary, Lifetime Member, Shri Shivaji Education Society and Hon'ble Shri. Ashok Mahatree, Lifetime Member, Shri Shivaji Education Soiecty. Executive member Hon'ble Principal Porf. M. P. Dhore, Science College, Nagpur and Hon'ble Principal Omraj Deshmukh, Dhanwate National College, Nagpur & N.S.S Program Officer Dr. Prashant Utale, Science College, Nagpur and N.S.S Program Officer Rajkumar Gosawi, Dhanwate National College, Nagpur