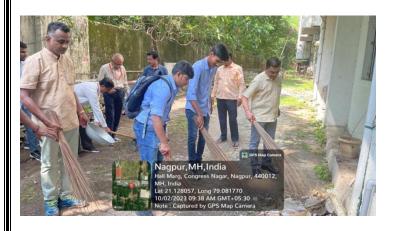

- took tree plantation event in the college campus with the help of teaching and non-teaching staff.
- On 18<sup>th</sup> August, National **Filaria** Control Program was organized by NSS unit.
- On 19<sup>th</sup> August NSS Cell of RTM Nagpur University organized "Vruksha Dindi" under the scheme "Meri Maati Mera Desh".
- ON 8<sup>th</sup> Sept **Swami Vivekanand book fair** Organized at Shri Shivaji Science College.
- **N.S.S Day** which was formally launched on 24<sup>th</sup> September 1969, the birth centenary year of Father of our Nation was celebrated with great fervor on 24<sup>th</sup> September 2024.
- On 2<sup>nd</sup> October 2023, NSS Unit celebrated the Birth Anniversary of Rashtrapita Mahatma Gandhi and Lal Bahadur Shastri, commemorating their sacrifices for our nation.
- On 21<sup>st</sup> October 2023 NSS unit of our college conducted a **voter registration** awareness program in presence of **Dr. Vipin Itankar sir collector of Nagpur** district.
- On 23<sup>rd</sup> December2023 Celebration of Bhausaheb Deshmukh 125th BIRTH anniversary and Centenary Celebrations of Rashtrasant Tukdoji Maharaj Nagpur University at Shri Shivaji Science College by cleanliness campaing and tree plantation, Nagpur by N.S.S Unit
- We organized **Blood Donation Camp** on the occasion of birth anniversary of the Founder President of Shri Shivaji Education Society on 26<sup>nd</sup> December 2023.
- On 25<sup>th</sup> January 2024, Voters Day celebration was organized by NSS Unit.
- On January 26<sup>th</sup> we celebrated Republic Day with the theme for Republic Day was "Viksit Bharat' and 'Bharat- Loktantra ki Matruka" great zeal and enthusiasm by teaching staff, NSS volunteers and N.C.C. cadets. At the last N.S.S volunteers took tree plantation event in the college campus with the help of teaching and non-teaching staff.