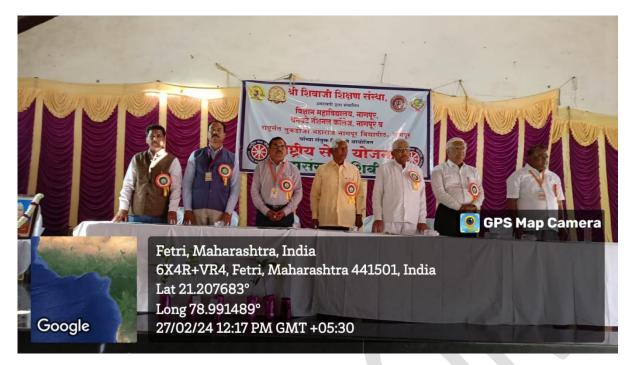

The **Camp was inaugurated** on 23<sup>rd</sup> FEB at the hands of Hon'ble Bhaiyasaheb Vinayakrao Patil, Vice President of Shri. Shivaji Education Society, Amravati. The president of the event was Hon'ble Principal Prof. M.P Dhore, Science College, Nagpur and Hon'ble Principal Dr Omraj Deshmukh, Dhanwate National College, Nagpur. The prominent guests of the program were Shri. Ravindra Khambalkar, Sarpanch, Grampanchayat, Fetri; Prof. P.S Utale, N.S.S Program Officer, Science College, Nagpur and Dr Rajkumar Gosawi, N.S.S Program Officer, Dhanwate National College, Nagpur.