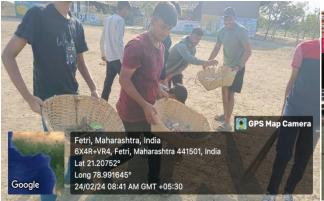

N.S.S Unit of Shri Shivaji Science College had organized <u>7-day camp</u> titled "Shramsanskar Shibir" themed 'Swaccha Bharat Abhiyan' from **22nd FEB 2024 to 28th FEB 2024.** 

The camp was organized for the overall development of the students and to create awareness about cleanliness among students.

The main objective of the camp was to provide students with a comprehensive outdoor education experience and to have fun while learning lifelong lessons.

On 22<sup>nd</sup> FEB, camp students arrived at the place and **Cleaned the Premises**.