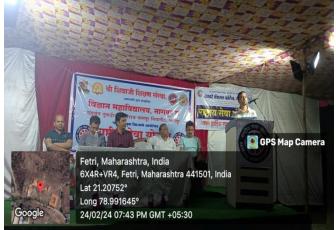

The **Camp was inaugurated** on 23<sup>rd</sup> FEB at the hands of Hon'ble Bhaiyasaheb Vinayakrao Patil, Vice President of Shri. Shivaji Education Society, Amravati. The president of the event was Hon'ble Principal Prof. M.P Dhore, Science College, Nagpur and Hon'ble Principal Dr Omraj Deshmukh, Dhanwate National College, Nagpur. The prominent guests of the program were Shri. Ravindra Khambalkar, Sarpanch, Grampanchayat, Fetri; Prof. P.S Utale, N.S.S Program Officer, Science College, Nagpur and Dr Rajkumar Gosawi, N.S.S Program Officer, Dhanwate National College, Nagpur.

Hon'ble Chief Guest and Hon'ble Principal gave enlightening speech to students about Importance of the camp.

- Third day of the camp started with Yoga and Meditation Session at 6:00 am under the guidance of Dr. Prashant Utale, Program Officer, N.S.S Unit. After the breakfast at 7:00 am, Volunteers did 'Shramdaan'. Volunteers had to maintain the cleanliness in the surrounding where they accommodate. Following the lunch at 11:00 am and some rest in the afternoon, a Guest Lecture was organized at 4:00 pm on Topic: 'Talking Trees Session' was then organized in the evening wherein our Chief guest Hon'ble Dr. Sarang Dhote guided the students about the Conservation of Ecosystem and 'Aple Bhausaheb Shrimaharshi Dr Panjabrao Upadhyay Bhausaheb Deshmukh' wherein our chief guest Hon'ble Dr G.L Jadhav gives the information to the students about the Dr bhausaheb Deshmukh.
- Forth day of the camp was followed by regular Yoga and Meditation Session in the morning. Volunteers then initiated Swachh Bharat Program at nearby school in the village.'Impact of Internet on the YouthSession' which was delivered by Hon'ble Chief Guest Dr.A.A Halder, Associate Professor, Science College, Nagpur and Hon'ble Dr.S.R. Pande, Head of Department of Computer Science, Science College, Nagpur and Hon'ble Dr J.K keche Head of department of Electronics, Science College, Nagpur