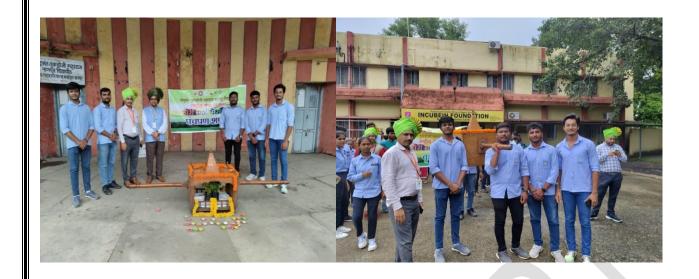

#### Report on Farmers Workshop Organized By N.S.S Unit of Shri Shivaji Science College, Nagpur AT FETRI

Date:- 27<sup>th</sup> June2023

On the occasion of 125th Birth Year Celebration of Dr. Panjabrao alias Bhausaheb Deshmukh- the First Agriculture Minister of Independent India, Azadi ka Amrit Mahotsav Celebration, G-20 Summit & as a part of Celebrating International Year of Millets-2023, Shivaji Science College, Nagpur organized "Farmers Workshop" in collaboration with NSS unit of the college on dated 27th July 2023 at Fetri. Dr. Pranita Gulhane, Convener of the workshop has introduced the theme of the workshop and the purpose behind it. Dr. Rajesh Pal from HiMedia Laboratories Pvt. Ltd., Nagpur has guided the farmers of Fetri village located near Nagpur and given the information and tools to begin & manage a successful, productive agriculture by using soil rejuvenator. Prof. M.P Dhore, Principal of the college has emphasized on replacing the traditional agriculture system with new advanced technology suggested by the scientists to overcome the practicalities and challenges along the way of farming. Prof. P.S. Utale, NSS coordinator has communicated with Fetri Grampanchayat Sarpanch- Shri Ravindra Khambalkar to motivate the farmers for attending the workshop. Prof. Atul Bobdey- Coordinator of Microbiology Department has summarized the importance of result-oriented agriculture and given vote of thanks. Sampada Bunde, N.S.S volunteer has compered the programme. Farmers of the Fetri village responded the innovative technology suggested in the workshop with great zeal and enthusiasm.

[Prof. P. S. Utale]

N.S.S Program Officer