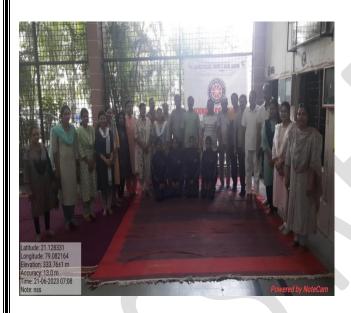

## Report on International Yoga Day Celebrated In Shri Shivaji Science College. Congress Nagar, Nagpur

**Date:- 21<sup>st</sup> June 2023** 

Yoga is physical, mental and spiritual practice originated in India.

International day of yoga commonly referred as YOGA DAY is celebrated annually on 21 June, since it's inception in 2015

Every year International Day of Yoga celebrated in Shri Shivaji Science College, Congress Nagar, Nagpur. This year also YOGA DAY was celebrated on 21 June 2019 to raise awareness among people about the benefits of yoga in daily life. Total 40 teaching and non-teaching staff members were present on the occasion.

Yoga exercises were demonstrated by Prof. S. R. Pande, Dr. J.K Keche and Prof. P. S. Utale All present staff members had performed the yoga.

Prof. M P Dhore, Principal of shri shivaji Science College. Narrated the importance of yoga. He stated that yoga brings balance between the body, soul and mind. It helps us to understand the purpose of life and how to survive in the changing environment.