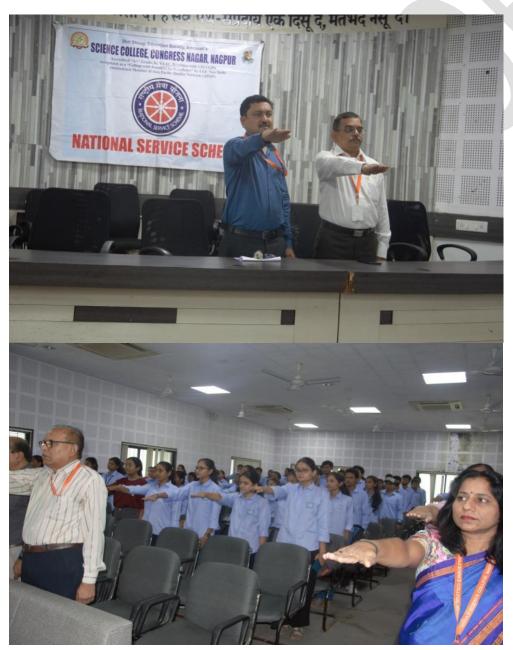

## Report on International Yoga Day Celebrated In Shri Shivaji Science College. Congress Nagar, Nagpur

**Date:- 21<sup>st</sup> June 2023** 

Yoga is physical, mental and spiritual practice originated in India.

International day of yoga commonly referred as YOGA DAY is celebrated annually on 21 June, since it's inception in 2015

Every year International Day of Yoga celebrated in Shri Shivaji Science College, Congress Nagar, Nagpur. This year also YOGA DAY was celebrated on 21 June 2019 to raise awareness among people about the benefits of yoga in daily life. Total 40 teaching and non-teaching staff members were present on the occasion.

Yoga exercises were demonstrated by Prof. S. R. Pande, Dr. J.K Keche and Prof. P. S. Utale All present staff members had performed the yoga.

Prof. M P Dhore, Principal of shri shivaji Science College. Narrated the importance of yoga. He stated that yoga brings balance between the body, soul and mind. It helps us to understand the purpose of life and how to survive in the changing environment.