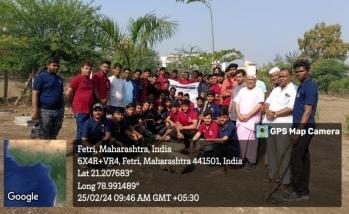

N.S.S Unit of Shri Shivaji Science College had organized <u>7-day camp</u> titled "Shramsanskar Shibir" themed 'Swaccha Bharat Abhiyan' from **22nd FEB 2024 to 28th FEB 2024.** 

The camp was organized for the overall development of the students and to create awareness about cleanliness among students.

The main objective of the camp was to provide students with a comprehensive outdoor education experience and to have fun while learning lifelong lessons.

On 22<sup>nd</sup> FEB, camp students arrived at the place and **Cleaned the Premises**.