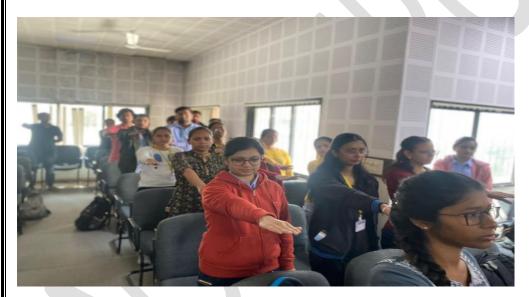

## Report on International Yoga Day Celebrated In Shri Shivaji Science College. Congress Nagar, Nagpur

**Date:- 21<sup>st</sup> June 2023** 

Yoga is physical, mental and spiritual practice originated in India.

International day of yoga commonly referred as YOGA DAY is celebrated annually on 21 June, since it's inception in 2015

Every year International Day of Yoga celebrated in Shri Shivaji Science College, Congress Nagar, Nagpur. This year also YOGA DAY was celebrated on 21 June 2019 to raise awareness among people about the benefits of yoga in daily life. Total 40 teaching and non-teaching staff members were present on the occasion.

Yoga exercises were demonstrated by Prof. S. R. Pande, Dr. J.K Keche and Prof. P. S. Utale All present staff members had performed the yoga.

Prof. M P Dhore, Principal of shri shivaji Science College. Narrated the importance of yoga. He stated that yoga brings balance between the body, soul and mind. It helps us to understand the purpose of life and how to survive in the changing environment.