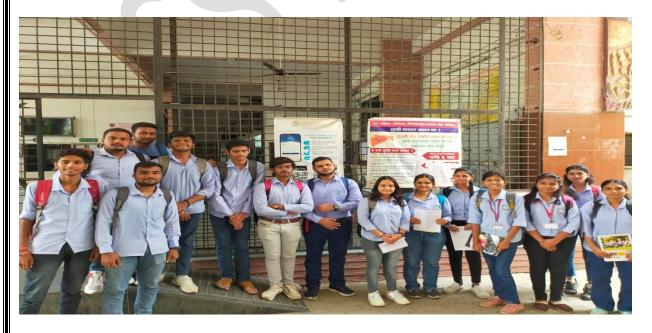

- On 21<sup>st</sup> June, **International Yoga Day** celebrated with great zeal and enthusiasm by the students, teachers, N.S.S. volunteers and NCC cadets.
- On 27<sup>th</sup> July, **Farmer's Workshop** Organized By N.S.S Unit of Shri Shivaji Science College at Fetri.
- On 4<sup>th</sup> August, Centenary Celebrations of Rashtrasant Tukadoji Maharaj Nagpur University
- On 9<sup>th</sup> August "**Meri Maati Mera Desh**" campaign is envisaged from 9th August 2023 as a culminating event of 'Azadi Ka Amrit Mahotsav'. Oath taking ceremony.
- On 14<sup>th</sup> August, **"YUVA MISSION"** voter card Registration organized in college by NSS Unit.
- On August 15 we celebrated **Independence Day** with the theme for Independence Day is "**Nation First, Always First**" great zeal and enthusiasm by teaching staff, NSS volunteers and N.C.C. cadets. At the last N.S.S volunteers