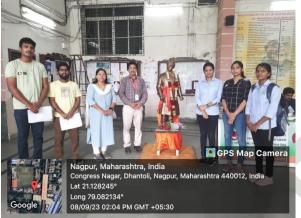

## Report on "Meri Maati Mera Desh" campaign is envisaged from 9th August 2023 as a culminating event of 'Azadi Ka Amrit Mahotsav'. Oath taking ceremony. By NSS Unit of Shri Shivaji Science College, Nagpur

Date: 9<sup>th</sup> August 2023

"Meri Mati Mera Desh" campaign is being implemented in India today under Azadika Amrit Mahotsav program at shri shivaji science college, Nagpur. 75 years of independence are being completed and many great martyrs have sacrificed their lives for this independence. The campaign "Meri Mati Mera Desh" was started by greeting them and wishing them the best of the World Tribal Day. This program was introduced by principle of college Prof. M.P Dhore Program Officer Prof. B.T Kumbhare on this occasion. Prof. J.K Gunjate presented the occult.

Prof. M.P Dhore administered oath to everyone and gave information about Panchprana. Panchaprana oath was given to the youth to take our country to the world level. The principal of the college Prof.M.P Dhore sir , Head of Department Prof. R.U Khope , Prof.A.W. Anwane , Prof R.N Deshmukh , Dr. S.R Gedam, Prof B.T Khumbhare, S.V Khangar, Dr. R.P sonwalkar as well as all teaching non-teaching staff, N.S.S Volunteers, students were present in large numbers.