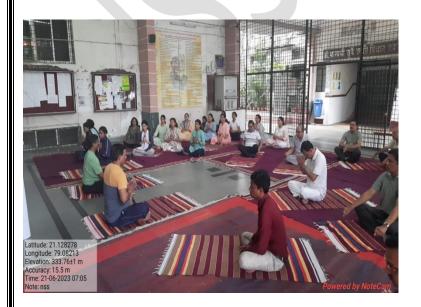

## Report on International Yoga Day Celebrated In Shri Shivaji Science College. Congress Nagar, Nagpur

**Date:- 21<sup>st</sup> June 2023** 

Yoga is physical, mental and spiritual practice originated in India.

International day of yoga commonly referred as YOGA DAY is celebrated annually on 21 June, since it's inception in 2015

Every year International Day of Yoga celebrated in Shri Shivaji Science College, Congress Nagar, Nagpur. This year also YOGA DAY was celebrated on 21 June 2019 to raise awareness among people about the benefits of yoga in daily life. Total 40 teaching and non-teaching staff members were present on the occasion.

Yoga exercises were demonstrated by Prof. S. R. Pande, Dr. J.K Keche and Prof. P. S. Utale All present staff members had performed the yoga.

Prof. M P Dhore, Principal of shri shivaji Science College. Narrated the importance of yoga. He stated that yoga brings balance between the body, soul and mind. It helps us to understand the purpose of life and how to survive in the changing environment.