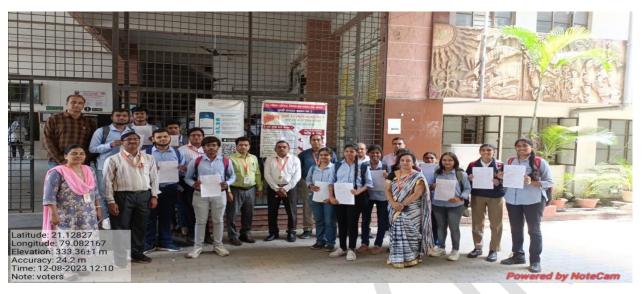

- On 21<sup>st</sup> June, **International Yoga Day** celebrated with great zeal and enthusiasm by the students, teachers, N.S.S. volunteers and NCC cadets.
- On 27<sup>th</sup> July, **Farmer's Workshop** Organized By N.S.S Unit of Shri Shivaji Science College at Fetri.
- On 4<sup>th</sup> August, Centenary Celebrations of Rashtrasant Tukadoji Maharaj Nagpur University
- On 9<sup>th</sup> August "**Meri Maati Mera Desh**" campaign is envisaged from 9th August 2023 as a culminating event of 'Azadi Ka Amrit Mahotsav'. Oath taking ceremony.
- On 14<sup>th</sup> August, **"YUVA MISSION"** voter card Registration organized in college by NSS Unit.
- On August 15 we celebrated **Independence Day** with the theme for Independence Day is "**Nation First, Always First**" great zeal and enthusiasm by teaching staff, NSS volunteers and N.C.C. cadets. At the last N.S.S volunteers