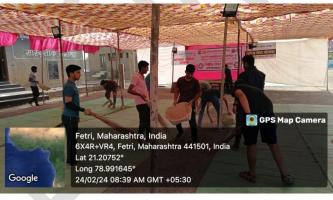

N.S.S Unit of Shri Shivaji Science College had organized <u>7-day camp</u> titled "Shramsanskar Shibir" themed 'Swaccha Bharat Abhiyan' from **22nd FEB 2024 to 28th FEB 2024.** 

The camp was organized for the overall development of the students and to create awareness about cleanliness among students.

Hon'ble Chief Guest and Hon'ble Principal gave enlightening speech to students about Importance of the camp.

- Third day of the camp started with Yoga and Meditation Session at 6:00 am under the guidance of Dr. Prashant Utale, Program Officer, N.S.S Unit. After the breakfast at 7:00 am, Volunteers did 'Shramdaan'. Volunteers had to maintain the cleanliness in the surrounding where they accommodate. Following the lunch at 11:00 am and some rest in the afternoon, a Guest Lecture was organized at 4:00 pm on Topic: 'Talking Trees Session' was then organized in the evening wherein our Chief guest Hon'ble Dr. Sarang Dhote guided the students about the Conservation of Ecosystem and 'Aple Bhausaheb Shrimaharshi Dr Panjabrao Upadhyay Bhausaheb Deshmukh' wherein our chief guest Hon'ble Dr G.L Jadhav gives the information to the students about the Dr bhausaheb Deshmukh.
- Forth day of the camp was followed by regular Yoga and Meditation Session in the morning. Volunteers then initiated Swachh Bharat Program at nearby school in the village.'Impact of Internet on the YouthSession' which was delivered by Hon'ble Chief Guest Dr.A.A Halder, Associate Professor, Science College, Nagpur and Hon'ble Dr.S.R. Pande, Head of Department of Computer Science, Science College, Nagpur and Hon'ble Dr J.K keche Head of department of Electronics, Science College, Nagpur

- On fifth Day, after the Yoga and Meditation Session, volunteers organized Cultural Program wherein students showed great participation and actively performed with enthusiasm.
- The sixth day of the program i.e. on 27 th Feb started with Yoga and Meditation Session. The camp was winded up with a Closing Ceremony. The President of the program was Executive member Hon'ble Principal shri keshavrao Ramkrushna Gawande, Shri Shivaji Education Society. The Chief Guest of The Program was Dr. Babanrao Choudhary, Lifetime Member, Shri Shivaji Education Society and Hon'ble Shri. Ashok Mahatree, Lifetime Member, Shri Shivaji Education Soiecty. Executive member Hon'ble Principal Porf. M. P. Dhore, Science College, Nagpur and Hon'ble Principal Omraj Deshmukh, Dhanwate National College, Nagpur & N.S.S Program Officer Dr. Prashant Utale, Science College, Nagpur and N.S.S Program Officer Rajkumar Gosawi, Dhanwate National College, Nagpur