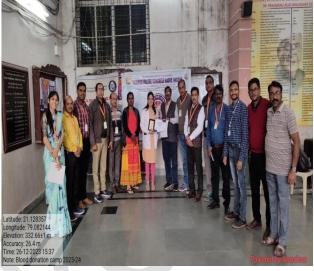

ur Hon'ble Principal Prof. M.P Dhore and Prof. Prashant Utale, N.S.S Program Officer in Presence of Prof.B.T Khumbhare, Dr. S.V. Khangar, Dr.S.R Gedam, Dr.R.P Sonwalkar and Teaching Staff, Non- Teaching Staff, Students and N.S.S Volunteers.

All the people filled out the form before donating blood. The program started at 10 am. Many students, teachers, and college staff donated blood and became a part of the program. Several local people also participated in the program.

Refreshments were provided after the blood donation to each donor.

Forty-four units of blood were collected. All the collected blood was sent to government medical college and Hospital to help save the precious lives of people.

This was an act of great service to humanity.

[Prof. P. S. Utale]

N.S.S Program Officer







ScienceCollege,CongressNagar,NagpurDate-26/12/2023

|               |                                          |                                            |          |        |                          | Blood |
|---------------|------------------------------------------|--------------------------------------------|----------|--------|--------------------------|-------|
| SNo.          | Name                                     | Address                                    | Age      | Sex    | Contact                  |       |
|               | VijayPrakash Ingle                       | Ravinagar,Nagpur                           | 38       | M      | 9404693894               | B+    |
|               | RaginiNileshPathare                      | ShivshaktilayoutNo1,Khamla