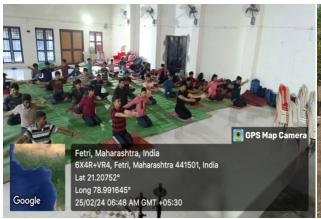

## Report on International Yoga Day Celebrated In Shri Shivaji Science College. Congress Nagar, Nagpur

**Date:- 21<sup>st</sup> June 2023** 

Yoga is physical, mental and spiritual practice originated in India.

International day of yoga commonly referred as YOGA DAY is celebrated annually on 21 June, since it's inception in 2015

Every year International Day of Yoga celebrated in Shri Shivaji Science College, Congress Nagar, Nagpur. This year also YOGA DAY was celebrated on 21 June 2019 to raise awareness among people about the benefits of yoga in daily life. Total 40 teaching and non-teaching staff members were present on the occasion.

Yoga exercises were demonstrated by Prof. S. R. Pande, Dr. J.K Keche and Prof. P. S. Utale All present staff members had performed the yoga.

Prof. M P Dhore, Principal of shri shivaji Science College. Narrated the importance of yoga. He stated that yoga brings balance between the body, soul and mind. It helps us to understand the purpose of life and how to survive in the changing environment.