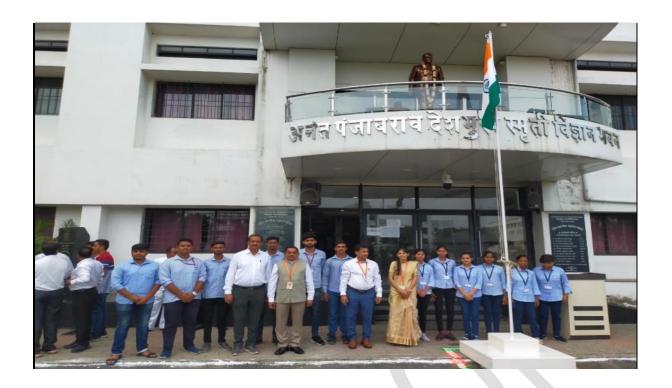

#### Report on Centenary Celebrations of Rashtrasant Tukdoji Maharaj Nagpur University ar shivaji Science College.

Date: 4<sup>th</sup> Aug 2023

Rashtrasant Tukadoji Maharaj Nagpur University (RTMNU) is a State Government University established on 4<sup>th</sup> August, 1923. It is one of the oldest universities in Central India. Also known as Nagpur University it was bifurcated into Sagar, Jabalpur, Amravati, Dr. P.D.K. University and Akola. RTMNU's jurisdiction extends to Chandrapur, Gadchiroli, Gondia, Bhandara, Wardha and Nagpur. The name of Nagpur University was changed to "Rashtrasant Tukadoji Maharaj Nagpur University" vide Maharashtra Government Gazette part VIII on 4th May, 2005. The university derives its name from a social reformer Tukadoji Maharaj. It has three Constituent Colleges and has about 842 colleges affiliated with it. The Department and conducted college buildings are spread over in 11 campuses with an overall area of 318 acres.

The program was organized in presence of our N.S.S Program Officer Prof.P.S Utale, all the teaching and non-teaching staff; students, and N.S.S Volunteers.

Our Hon'ble Prof. R.N.Deshmukh head of department (Botany) was the chief guest of the Program and Prof. J.K Gunjate.

It was online Program the Centenary Celebrations of Rashtrasant Tukdoji Maharaj Nagpur University were held in the presence of Vice President of India Jagdeep Dhankhar. All the teaching and non-teaching staff and students attened th Program in college conference hall. The Program was very much interactive in which the Vice president of India Jagdeep Dhankhar sir has given an interactive speech regarding RTMN University. The Program was concluded by the singing of university song.