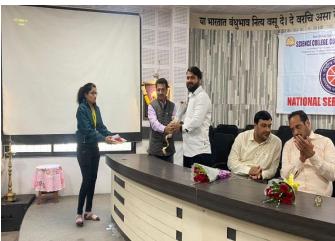

- On 21<sup>st</sup> June, **International Yoga Day** celebrated with great zeal and enthusiasm by the students, teachers, N.S.S. volunteers and NCC cadets.
- On 27<sup>th</sup> July, **Farmer's Workshop** Organized By N.S.S Unit of Shri Shivaji Science College at Fetri.
- On 4<sup>th</sup> August, Centenary Celebrations of Rashtrasant Tukadoji Maharaj Nagpur University
- On 9<sup>th</sup> August "**Meri Maati Mera Desh**" campaign is envisaged from 9th August 2023 as a culminating event of 'Azadi Ka Amrit Mahotsav'. Oath taking ceremony.
- On 14<sup>th</sup> August, **"YUVA MISSION"** voter card Registration organized in college by NSS Unit.
- On August 15 we celebrated **Independence Day** with the theme for Independence Day is "**Nation First, Always First**" great zeal and enthusiasm by teaching staff, NSS volunteers and N.C.C. cadets. At the last N.S.S volunteers

## Report on "Meri Maati Mera Desh" campaign is envisaged from 9th August 2023 as a culminating event of 'Azadi Ka Amrit Mahotsav'. Oath taking ceremony. By NSS Unit of Shri Shivaji Science College, Nagpur

Date: 9<sup>th</sup> August 2023

"Meri Mati Mera Desh" campaign is being implemented in India today under Azadika Amrit Mahotsav program at shri shivaji science college, Nagpur. 75 years of independence are being completed and many great martyrs have sacrificed their lives for this independence. The campaign "Meri Mati Mera Desh" was started by greeting them and wishing them the best of the World Tribal Day. This program was introduced by principle of college Prof. M.P Dhore Program Officer Prof. B.T Kumbhare on this occasion. Prof. J.K Gunjate presented the occult.

Prof. M.P Dhore administered oath to everyone and gave information about Panchprana. Panchaprana oath was given to the youth to take our country to the world level. The principal of the college Prof.M.P Dhore sir , Head of Department Prof. R.U Khope , Prof.A.W. Anwane , Prof R.N Deshmukh , Dr. S.R Gedam, Prof B.T Khumbhare, S.V Khangar, Dr. R.P sonwalkar as well as all teaching non-teaching staff, N.S.S Volunteers, students were present in large numbers.