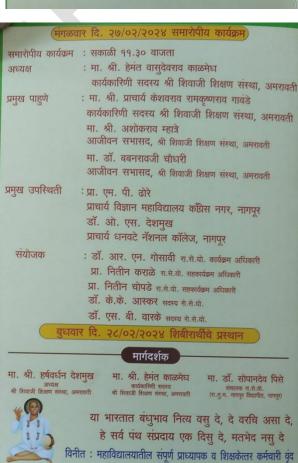

- On fifth Day, after the Yoga and Meditation Session, volunteers organized Cultural Program wherein students showed great participation and actively performed with enthusiasm.
- The sixth day of the program i.e. on 27 th Feb started with Yoga and Meditation Session. The camp was winded up with a Closing Ceremony. The President of the program was Executive member Hon'ble Principal shri keshavrao Ramkrushna Gawande, Shri Shivaji Education Society. The Chief Guest of The Program was Dr. Babanrao Choudhary, Lifetime Member, Shri Shivaji Education Society and Hon'ble Shri. Ashok Mahatree, Lifetime Member, Shri Shivaji Education Soiecty. Executive member Hon'ble Principal Porf. M. P. Dhore, Science College, Nagpur and Hon'ble Principal Omraj Deshmukh, Dhanwate National College, Nagpur & N.S.S Program Officer Dr. Prashant Utale, Science College, Nagpur and N.S.S Program Officer Rajkumar Gosawi, Dhanwate National College, Nagpur