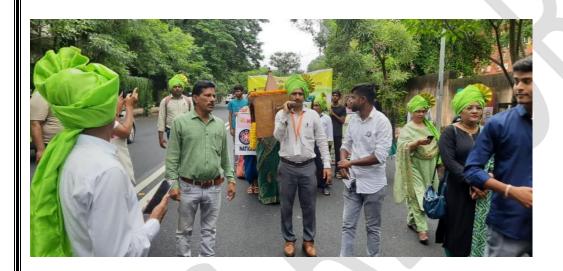

#### Report on Farmers Workshop Organized By N.S.S Unit of Shri Shivaji Science College, Nagpur AT FETRI

Date:- 27<sup>th</sup> June2023

On the occasion of 125th Birth Year Celebration of Dr. Panjabrao alias Bhausaheb Deshmukh- the First Agriculture Minister of Independent India, Azadi ka Amrit Mahotsav Celebration, G-20 Summit & as a part of Celebrating International Year of Millets-2023, Shivaji Science College, Nagpur organized "Farmers Workshop" in collaboration with NSS unit of the college on dated 27th July 2023 at Fetri. Dr. Pranita Gulhane, Convener of the workshop has introduced the theme of the workshop and the purpose behind it. Dr. Rajesh Pal from HiMedia Laboratories Pvt. Ltd., Nagpur has guided the farmers of Fetri village located near Nagpur and given the information and tools to begin & manage a successful, productive agriculture by using soil rejuvenator. Prof. M.P Dhore, Principal of the college has emphasized on replacing the traditional agriculture system with new advanced technology suggested by the scientists to overcome the practicalities and challenges along the way of farming. Prof. P.S. Utale, NSS coordinator has communicated with Fetri Grampanchayat Sarpanch- Shri Ravindra Khambalkar to motivate the farmers for attending the workshop. Prof. Atul Bobdey- Coordinator of Microbiology Department has summarized the importance of result-oriented agriculture and given vote of thanks. Sampada Bunde, N.S.S volunteer has compered the programme. Farmers of the Fetri village responded the innovative technology suggested in the workshop with great zeal and enthusiasm.

[Prof. P. S. Utale]

N.S.S Program Officer