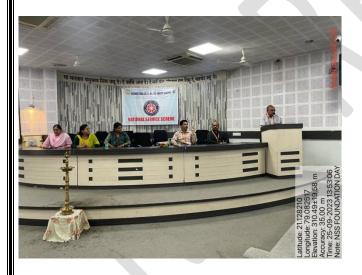

#### Report on Centenary Celebrations of Rashtrasant Tukdoji Maharaj Nagpur University ar shivaji Science College.

Date: 4<sup>th</sup> Aug 2023

Rashtrasant Tukadoji Maharaj Nagpur University (RTMNU) is a State Government University established on 4<sup>th</sup> August, 1923. It is one of the oldest universities in Central India. Also known as Nagpur University it was bifurcated into Sagar, Jabalpur, Amravati, Dr. P.D.K. University and Akola. RTMNU's jurisdiction extends to Chandrapur, Gadchiroli, Gondia, Bhandara, Wardha and Nagpur. The name of Nagpur University was changed to "Rashtrasant Tukadoji Maharaj Nagpur University" vide Maharashtra Government Gazette part VIII on 4th May, 2005. The university derives its name from a social reformer Tukadoji Maharaj. It has three Constituent Colleges and has about 842 colleges affiliated with it. The Department and conducted college buildings are spread over in 11 campuses with an overall area of 318 acres.

The program was organized in presence of our N.S.S Program Officer Prof.P.S Utale, all the teaching and non-teaching staff; students, and N.S.S Volunteers.

Our Hon'ble Prof. R.N.Deshmukh head of department (Botany) was the chief guest of the Program and Prof. J.K Gunjate.

It was online Program the Centenary Celebrations of Rashtrasant Tukdoji Maharaj Nagpur University were held in the presence of Vice President of India Jagdeep Dhankhar. All the teaching and non-teaching staff and students attened th Program in college conference hall. The Program was very much interactive in which the Vice president of India Jagdeep Dhankhar sir has given an interactive speech regarding RTMN University. The Program was concluded by the singing of university song.