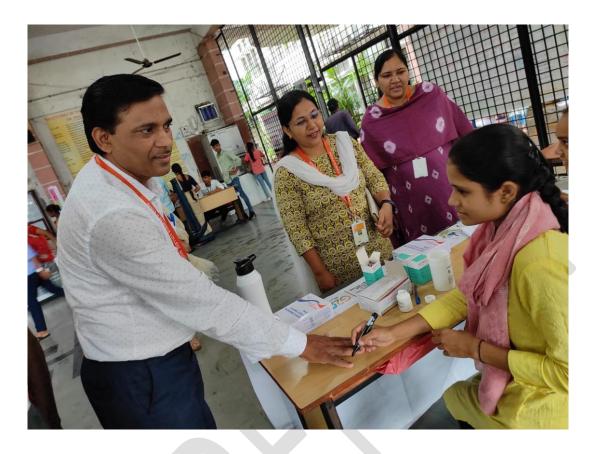

## Report on "Meri Maati Mera Desh" campaign is envisaged from 9th August 2023 as a culminating event of 'Azadi Ka Amrit Mahotsav'. Oath taking ceremony. By NSS Unit of Shri Shivaji Science College, Nagpur

Date: 9<sup>th</sup> August 2023

"Meri Mati Mera Desh" campaign is being implemented in India today under Azadika Amrit Mahotsav program at shri shivaji science college, Nagpur. 75 years of independence are being completed and many great martyrs have sacrificed their lives for this independence. The campaign "Meri Mati Mera Desh" was started by greeting them and wishing them the best of the World Tribal Day. This program was introduced by principle of college Prof. M.P Dhore Program Officer Prof. B.T Kumbhare on this occasion. Prof. J.K Gunjate presented the occult.

Prof. M.P Dhore administered oath to everyone and gave information about Panchprana. Panchaprana oath was given to the youth to take our country to the world level. The principal of the college Prof.M.P Dhore sir , Head of Department Prof. R.U Khope , Prof.A.W. Anwane , Prof R.N Deshmukh , Dr. S.R Gedam, Prof B.T Khumbhare, S.V Khangar, Dr. R.P sonwalkar as well as all teaching non-teaching staff, N.S.S Volunteers, students were present in large numbers.