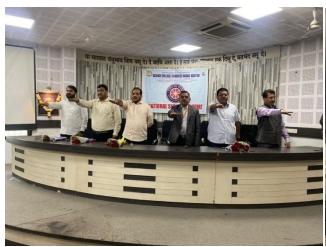

- On 21<sup>st</sup> June, **International Yoga Day** celebrated with great zeal and enthusiasm by the students, teachers, N.S.S. volunteers and NCC cadets.
- On 27<sup>th</sup> July, **Farmer's Workshop** Organized By N.S.S Unit of Shri Shivaji Science College at Fetri.
- On 4<sup>th</sup> August, Centenary Celebrations of Rashtrasant Tukadoji Maharaj Nagpur University
- On 9<sup>th</sup> August "**Meri Maati Mera Desh**" campaign is envisaged from 9th August 2023 as a culminating event of 'Azadi Ka Amrit Mahotsav'. Oath taking ceremony.
- On 14<sup>th</sup> August, **"YUVA MISSION"** voter card Registration organized in college by NSS Unit.
- On August 15 we celebrated **Independence Day** with the theme for Independence Day is "**Nation First, Always First**" great zeal and enthusiasm by teaching staff, NSS volunteers and N.C.C. cadets. At the last N.S.S volunteers

## Report on "Meri Maati Mera Desh" campaign is envisaged from 9th August 2023 as a culminating event of 'Azadi Ka Amrit Mahotsav'. Oath taking ceremony. By NSS Unit of Shri Shivaji Science College, Nagpur

Date: 9<sup>th</sup> August 2023

"Meri Mati Mera Desh" campaign is being implemented in India today under Azadika Amrit Mahotsav program at shri shivaji science college, Nagpur. 75 years of independence are being completed and many great martyrs have sacrificed their lives for this independence. The campaign "Meri Mati Mera Desh" was started by greeting them and wishing them the best of the World Tribal Day. This program was introduced by principle of college Prof. M.P Dhore Program Officer Prof. B.T Kumbhare on this occasion. Prof. J.K Gunjate presented the occult.

Prof. M.P Dhore administered oath to everyone and gave information about Panchprana. Panchaprana oath was given to the youth to take our country to the world level. The principal of the college Prof.M.P Dhore sir , Head of Department Prof. R.U Khope , Prof.A.W. Anwane , Prof R.N Deshmukh , Dr. S.R Gedam, Prof B.T Khumbhare, S.V Khangar, Dr. R.P sonwalkar as well as all teaching non-teaching staff, N.S.S Volunteers, students were present in large numbers.