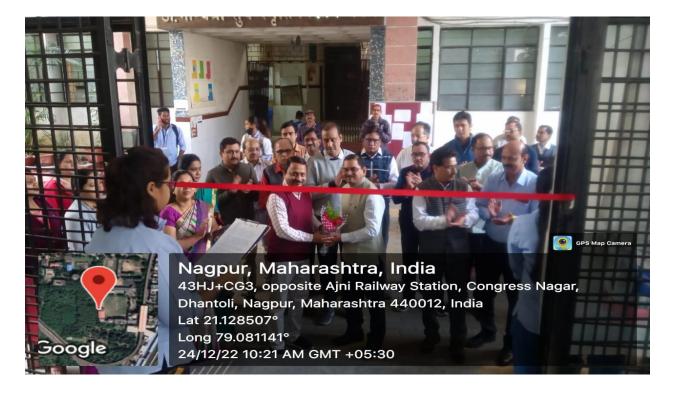

## **Blood Donation**

The N.S.S Unit of Shri Shivaji science college Congress Nagar, Nagpur Organized a Blood Donation Camp in Collaboration with Government Medical College Nagpur and Hegdewar Blood Bank on 24<sup>th</sup> December 2022.

The program was inaugurated at the hands of our Chief Guest Hon'ble Dr. Avinash Gawande, Medical Superintendent, Government Medical College, Nagpur; Our Hon'ble Principal Dr. Mahendra Dhore and Dr. Prashant Utale, N.S.S Program Officer in Presence of all the Teaching, Non- Teaching Staff, Students and N.S.S Volunteers. Around .... Students and staff participated in this camp.