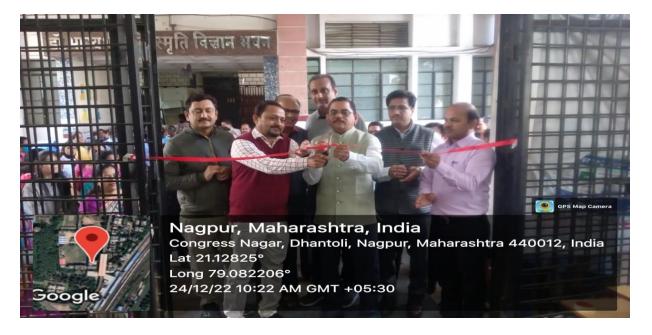

## **Blood Donation**

The N.S.S Unit of Shri Shivaji science college Congress Nagar, Nagpur Organized a Blood Donation Camp in Collaboration with Government Medical College Nagpur and Hegdewar Blood Bank on 24<sup>th</sup> December 2022.

The program was inaugurated at the hands of our Chief Guest Hon'ble Dr. Avinash Gawande, Medical Superintendent, Government Medical College, Nagpur; Our Hon'ble Principal Dr. Mahendra Dhore and Dr. Prashant Utale, N.S.S Program Officer in Presence of all the Teaching, Non- Teaching Staff, Students and N.S.S Volunteers. Around .... Students and staff participated in this camp.