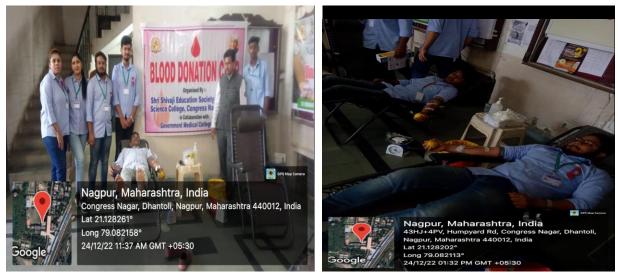

## **Blood Donation**

The N.S.S Unit of Shri Shivaji science college Congress Nagar, Nagpur Organized a Blood Donation Camp in Collaboration with Government Medical College Nagpur and Hegdewar Blood Bank on 24<sup>th</sup> December 2022.

The program was inaugurated at the hands of our Chief Guest Hon'ble Dr. Avinash Gawande, Medical Superintendent, Government Medical College, Nagpur; Our Hon'ble Principal Dr. Mahendra Dhore and Dr. Prashant Utale, N.S.S Program Officer in Presence of all the Teaching, Non- Teaching Staff, Students and N.S.S Volunteers. Around .... Students and staff participated in this camp.