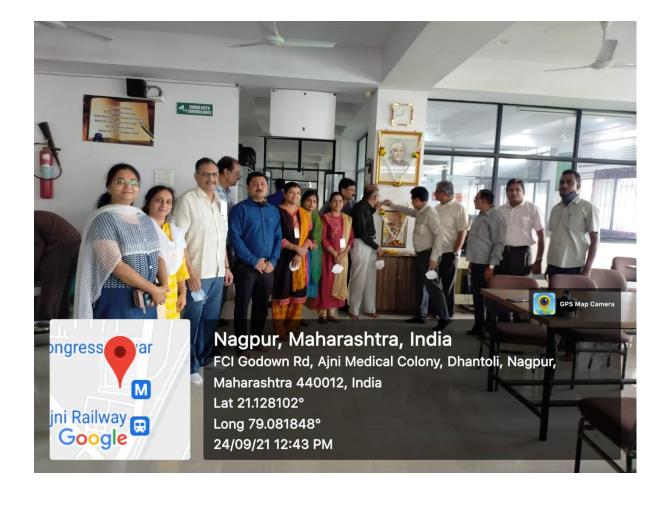

## **Celebration of National Service Scheme Day**

The National Service Scheme (NSS) Day was celebrated on 24<sup>th</sup> September 2021 at 12:30 p.m. in the library in the college in the presence of Hon'ble Vice-Principal Prof. G. R. Awachar. All the professors, teachers, and non-teaching staff of the college along with the studentsalso were present for this program.