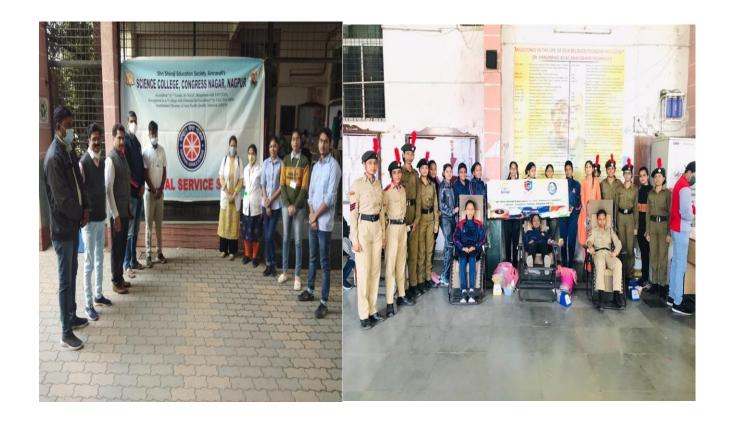

To create the awareness about this, N.S.S Unit of Shri Shivaji science college, Nagpur Organized a Blood Donation Camp in Collaboration with Government Medical College Nagpur on 13<sup>th</sup> July 2021.

The program was inaugurated at the hands of our Chief Guest Hon'ble Shri Hemant Kalmegh, Executive Member, Shri Shivaji Education Society and Guardian of Science College Nagpur; Hon'ble Dr. Avinash Gawande, Medical Superintendent, Government Medical College, Nagpur; Our Hon'ble Principal Dr. Mahendra Dhore And Dr. Prashant Utale, N.S.S Program Officer in Presence Of all the Teaching Staff, Non-Teaching Staff, Students and N.S.S Volunteers.

#### **NOTICE**

Date: 20/12/2021

All the teaching, non teaching and students are hereby informed that the N.S.S Unit of Shri Shivaji Science College, Nagpur is organized Blood Donation Camp on the occasion of Dr. Punjabrao Deshmukh Jayanti, on 26<sup>th</sup> December 2021.

All are informed to attend the program.

Venue: Office lobby

Time: 10.30 AM.

Principal

Science College Congress

Nagar, Nagpur Principal S. S.E.S. Amrayati

S. S.E.S. Amravati's Science College, Nagpur