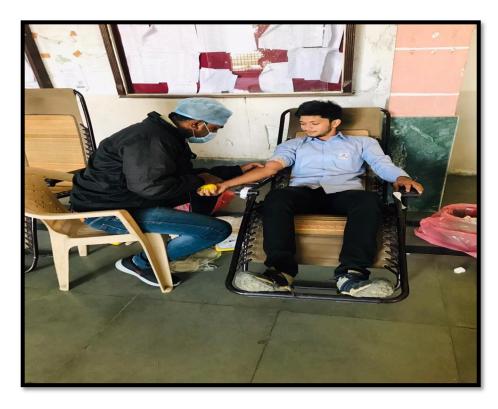

All the people filled out the form before donating blood. The program started at 10 am. Many students, teachers, and college staff donated blood and became a part of the program. Several local people also participated in the program.

Refreshments were provided after the blood donation to each donor. Twenty Six units of blood were collected. All the collected blood was sent to government medical college and Hospital to help save the precious lives of people.