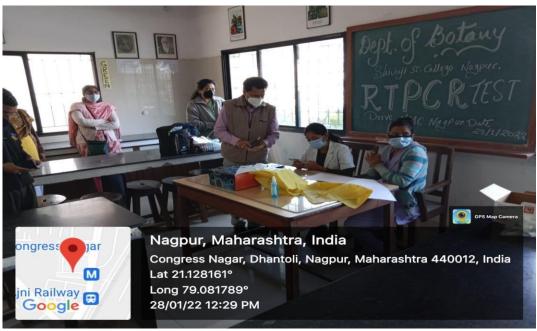

# Report on RT-PCR Test Drive organized by N.S.S Unit at Shri Shivaji Science College, Nagpur

Date: 28th January 2022

The COVID-19 RT-PCR Test is a real-time reverse transcription polymerase chain reaction (rRT-PCR) test for the qualitative detection of nucleic acid from SARS-CoV-2 in upper and lower respiratory tract collected from individuals suspected of COVID-19 by their healthcare provider (HCP), as well as upper respiratory specimens collected from any individual, including individuals without symptoms or other reasons to suspect COVID-19.

Our Hon'ble Vice Principal Dr. Gajanan Avchar was the Chief guest of the program. The program was organized in presence of our N.S.S Program Officer, Dr. Prashant Utale, all the Teaching and Non-Teaching Staff.

Around 50 Staff members including teaching and administrative members were Tested.

The program was conducted abiding all the Covid-19 protocols.