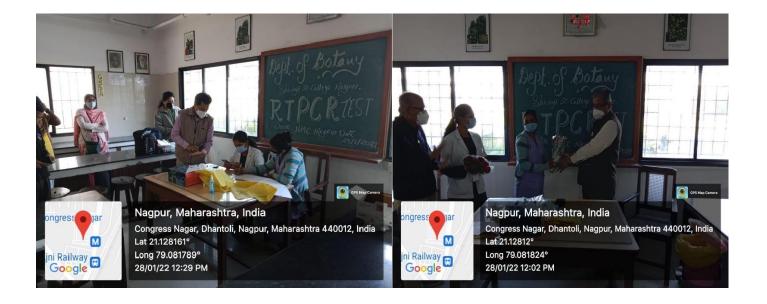

# Report on RT-PCR Test Drive organized by N.S.S Unit at Shri Shivaji Science College, Nagpur

Date: 28th January 2022

The COVID-19 RT-PCR Test is a real-time reverse transcription polymerase chain reaction (rRT-PCR) test for the qualitative detection of nucleic acid from SARS-CoV-2 in upper and lower respiratory tract collected from individuals suspected of COVID-19 by their healthcare provider (HCP), as well as upper respiratory specimens collected from any individual, including individuals without symptoms or other reasons to suspect COVID-19.

Our Hon'ble Vice Principal Dr. Gajanan Avchar was the Chief guest of the program. The program was organized in presence of our N.S.S Program Officer, Dr. Prashant Utale, all the Teaching and Non-Teaching Staff.

Around 50 Staff members including teaching and administrative members were Tested.

The program was conducted abiding all the Covid-19 protocols.