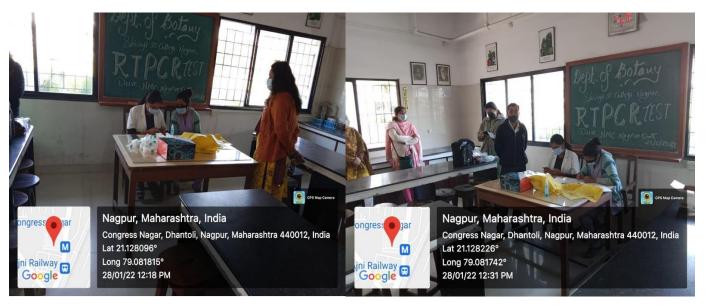

# Report on RT-PCR Test Drive organized by N.S.S Unit at Shri Shivaji Science College, Nagpur

Date: 28th January 2022

The COVID-19 RT-PCR Test is a real-time reverse transcription polymerase chain reaction (rRT-PCR) test for the qualitative detection of nucleic acid from SARS-CoV-2 in upper and lower respiratory tract collected from individuals suspected of COVID-19 by their healthcare provider (HCP), as well as upper respiratory specimens collected from any individual, including individuals without symptoms or other reasons to suspect COVID-19.

Around 50 Staff members including teaching and administrative members were Tested.

The program was conducted abiding all the Covid-19 protocols.