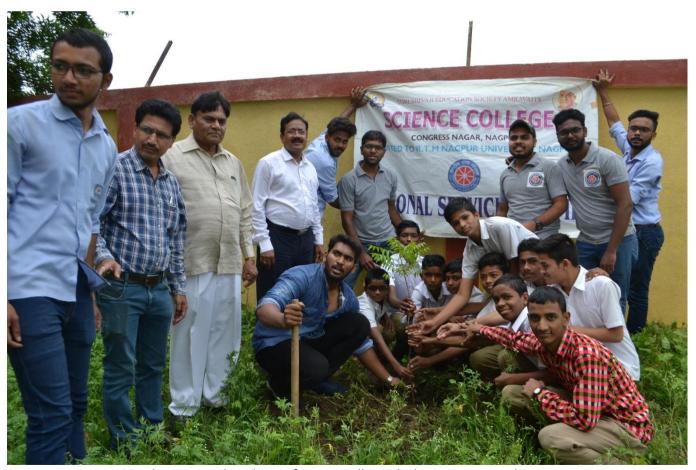

NSS volunteers and students of Karna Badhir Vidyalaya, Sonegaon planting tree

NSS volunteers planting tree in the premises of Karna Badhir Vidyalaya, Sonegaon