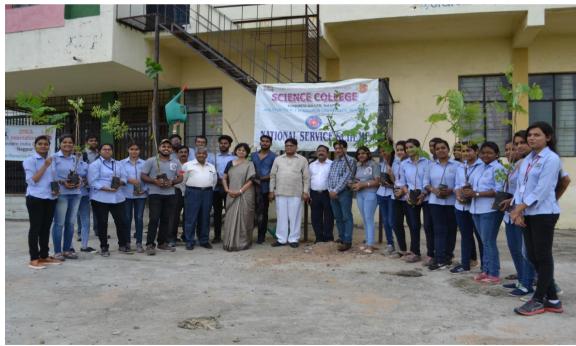

Dr. C.J. Chandekar (officiating principal), Dr. D.K.Burghate (ex-principal), Dr.P.S. Utale (convenor) with NSS volunteers in the premises of Karna Badhir Vidyalaya, Sonegaon for tree plantation

NSS volunteers in the premises of Karna Badhir Vidyalaya, Sonegaon for tree plantation