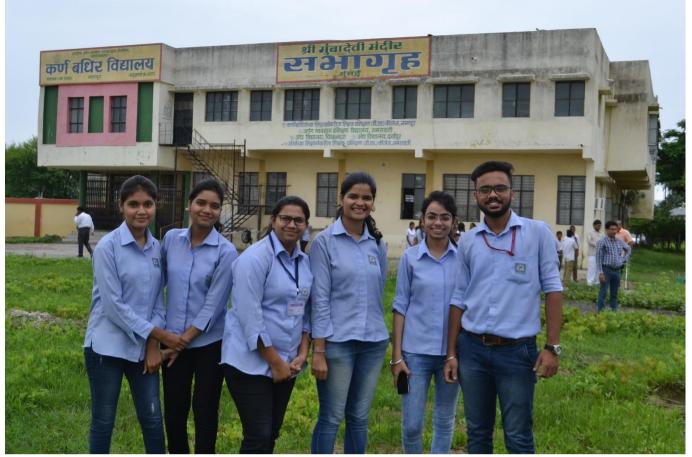

NSS volunteers and students of Karna Badhir Vidyalaya, Sonegaon planting tree

NSS volunteers planting tree in the premises of Karna Badhir Vidyalaya, Sonegaon