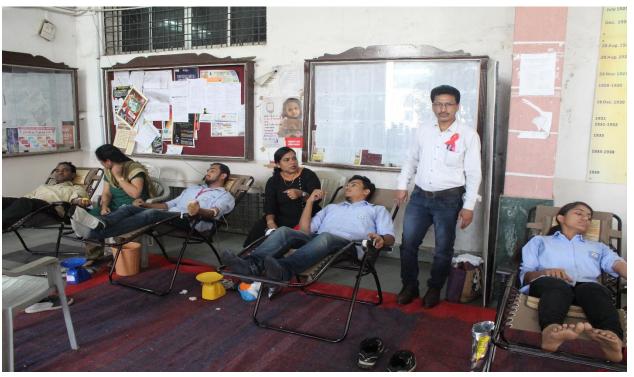

Students participating in the Camp

Teachers participating in the event

Faculty participation in the event

Dr. C. J. Chandekar, Principal, NSS Volunteers, NSS Programme Officer and Faculty members of Science College, Congress Nagar, Nagpur