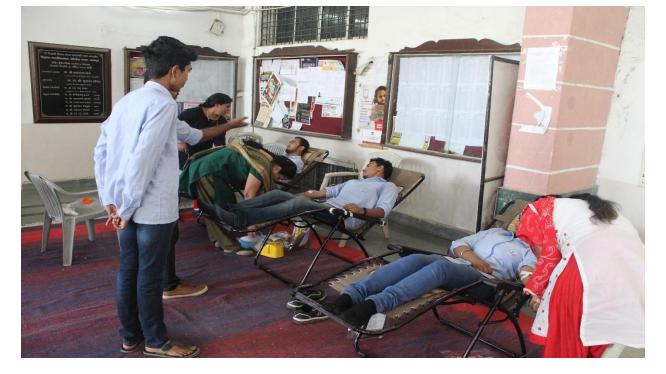

Students participating in the Camp

Teachers participating in the event

Faculty participation in the event

Dr. C. J. Chandekar, Principal, NSS Volunteers, NSS Programme Officer and Faculty members of Science College, Congress Nagar, Nagpur