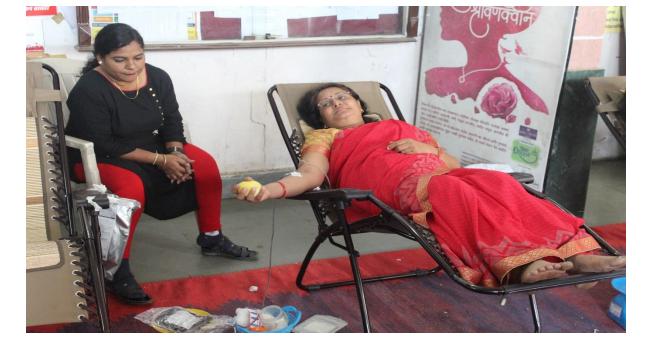

## **Blood Donation Camp**

#### 22<sup>nd</sup> February 2019

Inauguration of Blood Donation camp at the hands of Dr. C. J. Chandekar, Principal, Science College, Congress Nagar, Nagpur on 22 February 2019

Students and Faculty participating in the Camp

Students participating in the Camp

Teachers participating in the event

Faculty participation in the event

Dr. C. J. Chandekar, Principal, NSS Volunteers, NSS Programme Officer and Faculty members of Science College, Congress Nagar, Nagpur