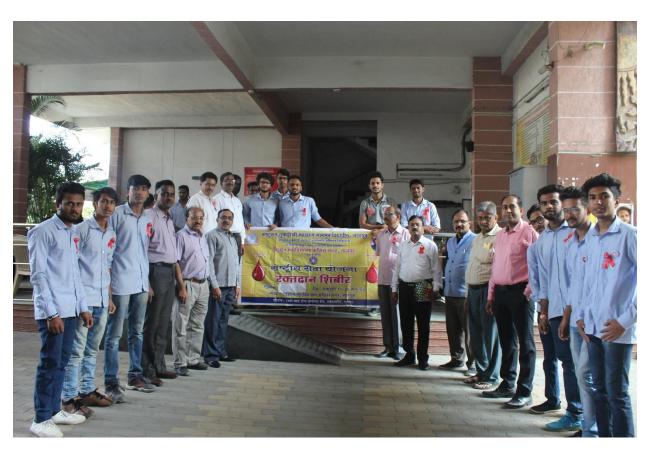

## **Blood Donation Camp**

#### 22<sup>nd</sup> February 2019

Inauguration of Blood Donation camp at the hands of Dr. C. J. Chandekar, Principal, Science College, Congress Nagar, Nagpur on 22 February 2019

Students and Faculty participating in the Camp

Students participating in the Camp

Teachers participating in the event

Faculty participation in the event

Dr. C. J. Chandekar, Principal, NSS Volunteers, NSS Programme Officer and Faculty members of Science College, Congress Nagar, Nagpur