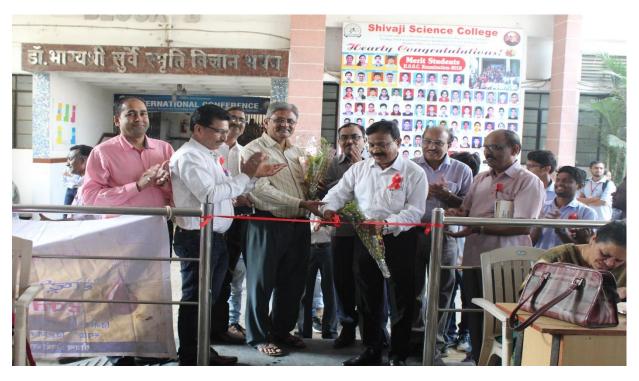

#### 22<sup>nd</sup> February 2019

Inauguration of Blood Donation camp at the hands of Dr. C. J. Chandekar, Principal, Science College, Congress Nagar, Nagpur on 22 February 2019

Students and Faculty participating in the Camp