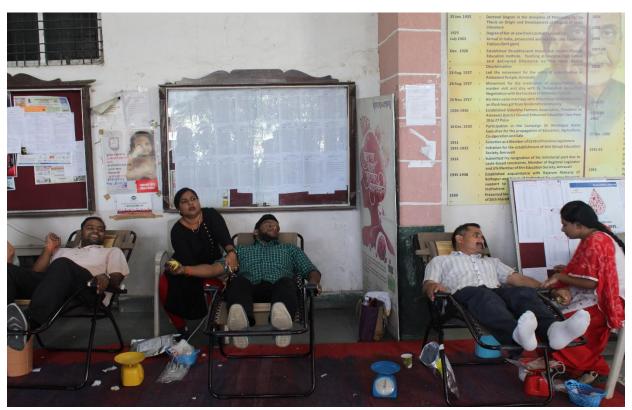

Students participating in the Camp

Teachers participating in the event

Faculty participation in the event

Dr. C. J. Chandekar, Principal, NSS Volunteers, NSS Programme Officer and Faculty members of Science College, Congress Nagar, Nagpur