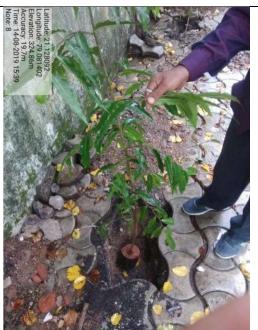

## Shri Shivaji Education Society Amravati's Science College, Congress Nagar, Nagpur-12

**Tree Plantation Photographs Date: 15-08-2019** 