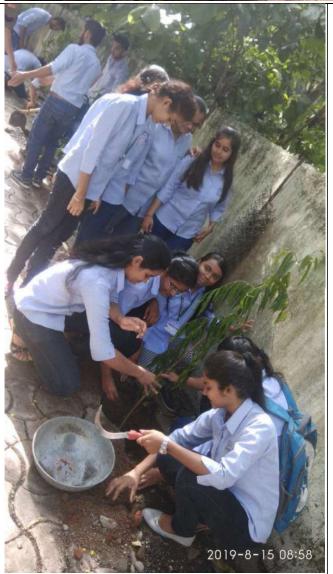

## Shri Shivaji Education Society Amravati's Science College, Congress Nagar, Nagpur-12

**Tree Plantation Photographs Date: 15-08-2019** 