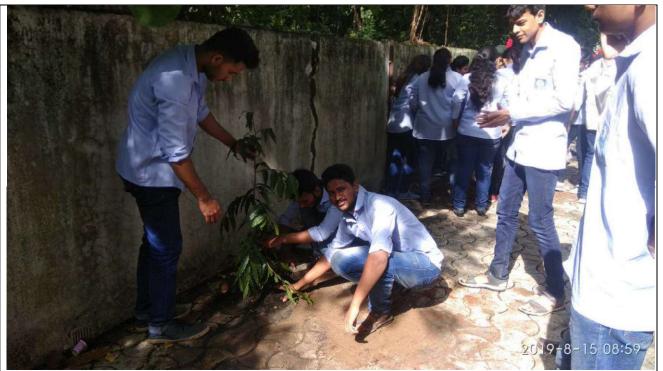

## Shri Shivaji Education Society Amravati's Science College, Congress Nagar, Nagpur-12

**Tree Plantation Photographs Date: 15-08-2019** 