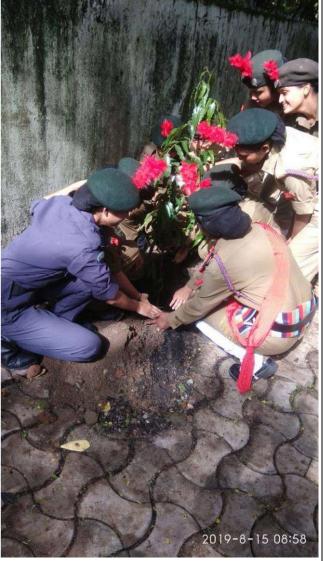

## Shri Shivaji Education Society Amravati's Science College, Congress Nagar, Nagpur-12

**Tree Plantation Photographs Date: 15-08-2019** 