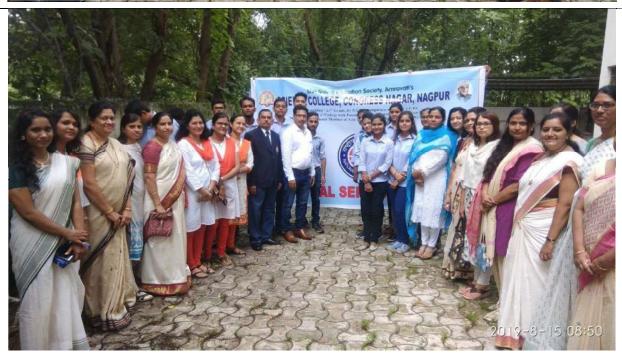

## Shri Shivaji Education Society Amravati's Science College, Congress Nagar, Nagpur-12

**Tree Plantation Photographs Date: 15-08-2019** 