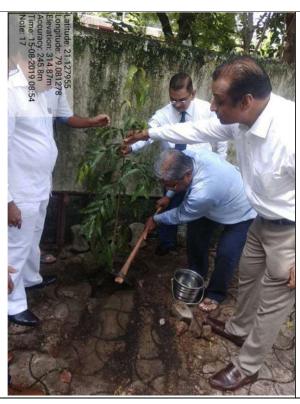

## Shri Shivaji Education Society Amravati's Science College, Congress Nagar, Nagpur-12

**Tree Plantation Photographs Date: 15-08-2019** 