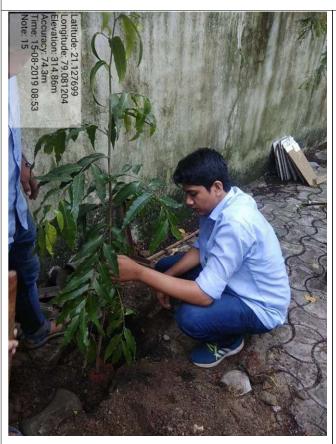

## Shri Shivaji Education Society Amravati's Science College, Congress Nagar, Nagpur-12

**Tree Plantation Photographs Date: 15-08-2019** 