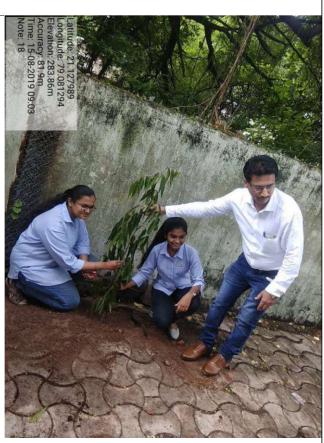

## Shri Shivaji Education Society Amravati's Science College, Congress Nagar, Nagpur-12

**Tree Plantation Photographs Date: 15-08-2019** 