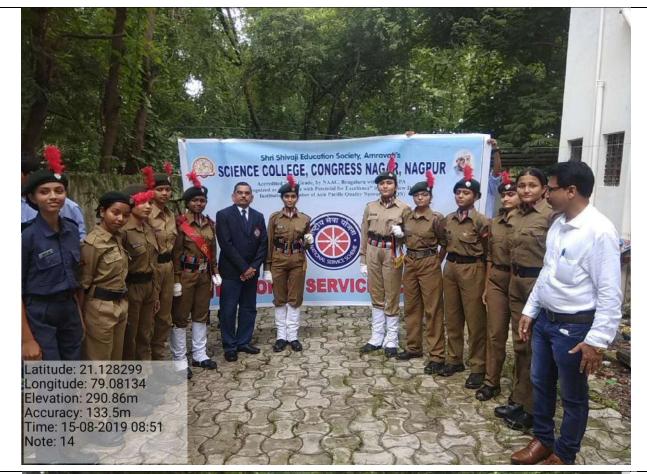

## Shri Shivaji Education Society Amravati's Science College, Congress Nagar, Nagpur-12

**Tree Plantation Photographs Date: 15-08-2019** 