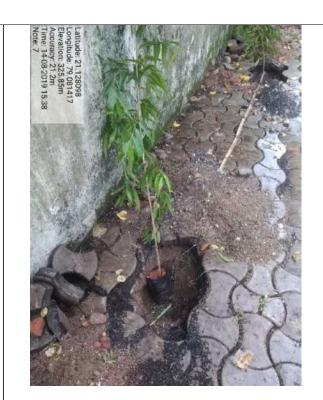

## Shri Shivaji Education Society Amravati's Science College, Congress Nagar, Nagpur-12

**Tree Plantation Photographs Date: 15-08-2019** 