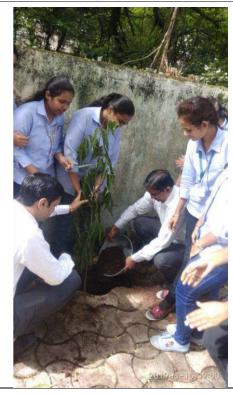

## Shri Shivaji Education Society Amravati's Science College, Congress Nagar, Nagpur-12

**Tree Plantation Photographs Date: 15-08-2019** 