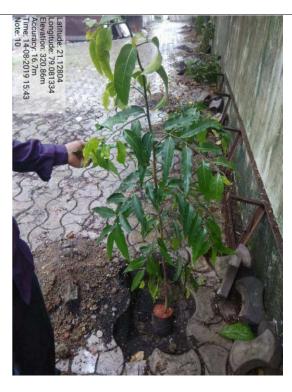

## Shri Shivaji Education Society Amravati's Science College, Congress Nagar, Nagpur-12

**Tree Plantation Photographs Date: 15-08-2019** 