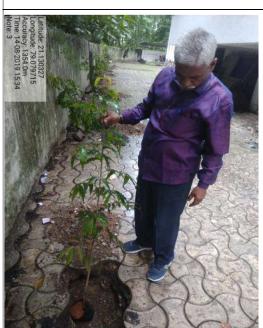

## Shri Shivaji Education Society Amravati's Science College, Congress Nagar, Nagpur-12

**Tree Plantation Photographs Date: 15-08-2019** 