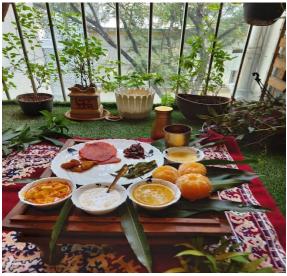

Just like in a Class there is a Monitor, so in the same way, there should be a Nutrition Monitor. Just like the Report Card, there should be a Nutrition Card that should also be introduced. In this year the COVID-19 pandemic represents a massive impact on human health, causing sudden lifestyle changes, through social distancing and isolation at home, with social and economic consequences. At the peak of the COVID-19 pandemic department of Zoology organizes online activity for student. The theme of the activity was **Healthy student meals.** Students presents their meal pattern and nutritional value on WhatsApp group. On this occasion department organized quiz for students.

Convener

Dr.Shital Deshmukh
Department of Zoology

I'm Sakshi. S. Gedam of cbz b3 batch with the traditional Maharashtraian food "puran poli and kadhi " puranpodi is a rich source of folate, fibre along with vitamin a, b, d and kdhi is maintaining vat and kapha and it is source used for proper digestion as well.