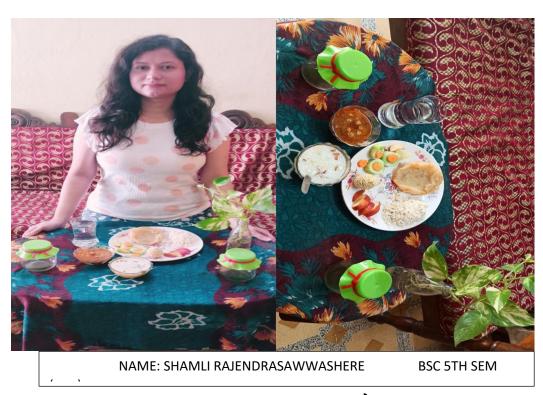

Just like in a Class there is a Monitor, so in the same way, there should be a Nutrition Monitor. Just like the Report Card, there should be a Nutrition Card that should also be introduced. In this year the COVID-19 pandemic represents a massive impact on human health, causing sudden lifestyle changes, through social distancing and isolation at home, with social and economic consequences. At the peak of the COVID-19 pandemic department of Zoology organizes online activity for student. The theme of the activity was **Healthy student meals.** Students presents their meal pattern and nutritional value on WhatsApp group. On this occasion department organized quiz for students.

Name:- Bhavika prafull wankhede

Batch:- CBZ B4

Clasa:- B.sc 5th sem

Low fat, calcium-rich, fibre rich, source of vitamin c, source of folate, low calorie, source of calcium this are the nutrients present in bread sandwich.