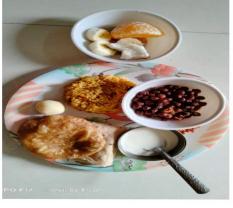

Just like in a Class there is a Monitor, so in the same way, there should be a Nutrition Monitor. Just like the Report Card, there should be a Nutrition Card that should also be introduced. In this year the COVID-19 pandemic represents a massive impact on human health, causing sudden lifestyle changes, through social distancing and isolation at home, with social and economic consequences. At the peak of the COVID-19 pandemic department of Zoology organizes online activity for student. The theme of the activity was **Healthy student meals.** Students presents their meal pattern and nutritional value on WhatsApp group. On this occasion department organized quiz for students.