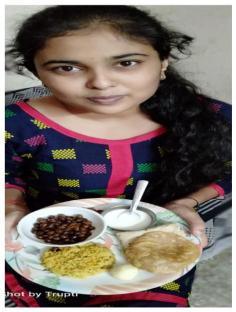

Convener

Dr.Shital Deshmukh
Department of Zoology

I'm Sakshi. S. Gedam of cbz b3 batch with the traditional Maharashtraian food "puran poli and kadhi " puranpodi is a rich source of folate, fibre along with vitamin a, b, d and kdhi is maintaining vat and kapha and it is source used for proper digestion as well.