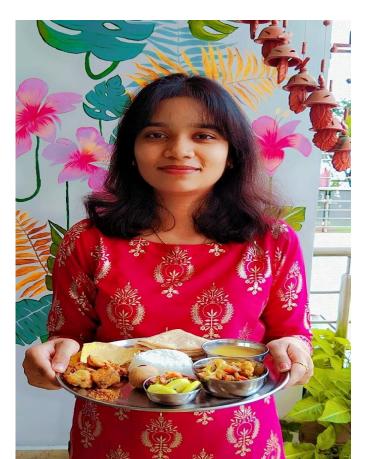

Name :- Trusha Kamdi group:- CBZ batch:- b3 Maharashtrian meal which contain Protein, fiber, and carbohydrates

Trupti Kadwe CZM Batch - B1. Home made Maharashtrian food include chole puri along with fruit contain all necessary nutrition.