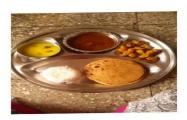

Just like in a Class there is a Monitor, so in the same way, there should be a Nutrition Monitor. Just like the Report Card, there should be a Nutrition Card that should also be introduced. In this year the COVID-19 pandemic represents a massive impact on human health, causing sudden lifestyle changes, through social distancing and isolation at home, with social and economic consequences. At the peak of the COVID-19 pandemic department of Zoology organizes online activity for student. The theme of the activity was **Healthy student meals.** Students presents their meal pattern and nutritional value on WhatsApp group. On this occasion department organized quiz for students.