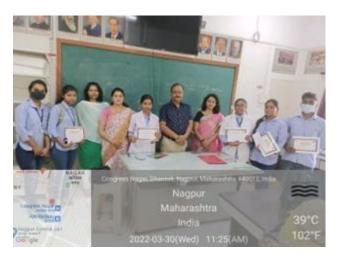

|                                                                     |

Shri Shivaji Eduation Society Amravati's Science college, Congress Nagar, Nagpur celebrated AIDS Awareness Day under the AIGES OF IQAC on 2<sup>nd</sup> December2021 by online poster competition . Total 13 students of UG and PG participated. First 3 winners were falicitated with certificates and Cash prizes

1<sup>st</sup> prize-Ku. Chandni Kishor Choudhry Class - M.Sc (Illrd SEM) Group – Chemistry (7415794548)

2<sup>nd</sup> prize-Ku. Yukti Talmale B.Sc (I-SEM) (9373687038/7276047675)

3<sup>rd</sup> prize-Isha Dhawankar B.Sc (III-SEM) Group-CBZ



Certificate and cash prize distribution in Department Of Zoology