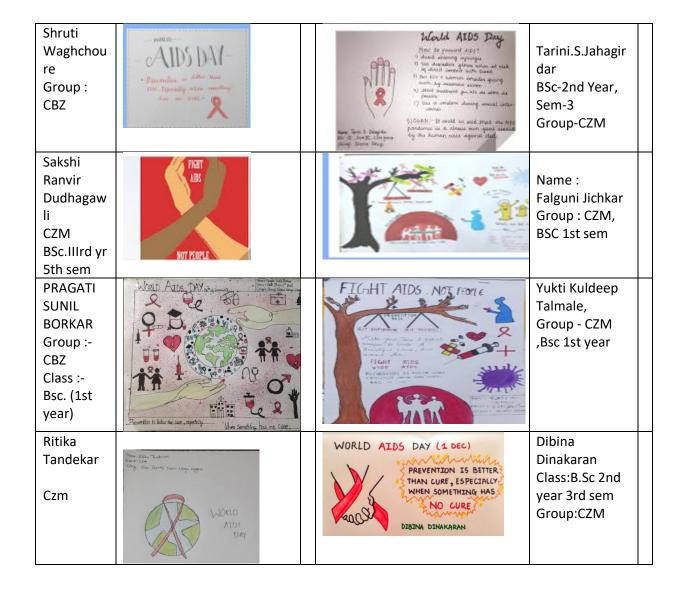

Shri Shivaji Eduation Society Amravati's Science college, Congress Nagar, Nagpur celebrated AIDS Awareness Day under the AIGES OF IQAC on 2<sup>nd</sup> December2021 by online poster competition . Total 13 students of UG and PG participated. First 3 winners were falicitated with certificates and Cash prizes

1<sup>st</sup> prize-Ku. Chandni Kishor Choudhry Class - M.Sc (Illrd SEM) Group – Chemistry (7415794548)

2<sup>nd</sup> prize-Ku. Yukti Talmale B.Sc (I-SEM) (9373687038/7276047675)

3<sup>rd</sup> prize-Isha Dhawankar B.Sc (III-SEM) Group-CBZ