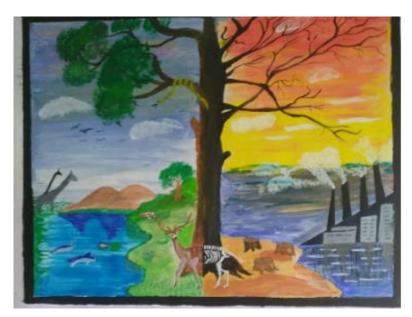

## Poster and Photography Compitition

Free Participation

Theme: "It's Time for Wetlands Restoration,"

Poster and photograph may include action, flight, habitat

Date 2<sup>nd</sup> February 2023

Chairman-Prof.M. P. Dhore He ad Of Department-Prof. Atul Bobdey Convener-Dr. Rupali Patil Bhagat

Co-convener-Prof. Sharayu Ghonmode

Dr. Seema Kadu

Dr. Shilpa Katre

Poster presented by students

Lecture given on World Wetland Day