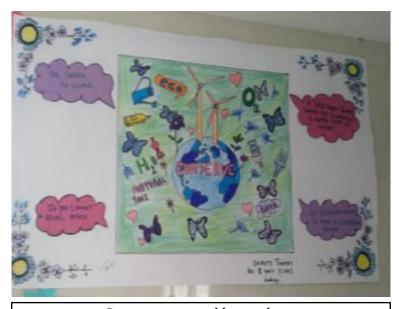

## Poster and Photography Compitition

Free Participation

Theme: "It's Time for Wetlands Restoration,"

Poster and photograph may include action, flight, habitat

Date 2<sup>nd</sup> February 2023

Chairman-Prof.M. P. Dhore He ad Of Department-Prof. Atul Bobdey Convener-Dr. Rupali Patil Bhagat

Co-convener-Prof. Sharayu Ghonmode

Dr. Seema Kadu

Dr. Shilpa Katre

Poster presented by students

Lecture given on World Wetland Day