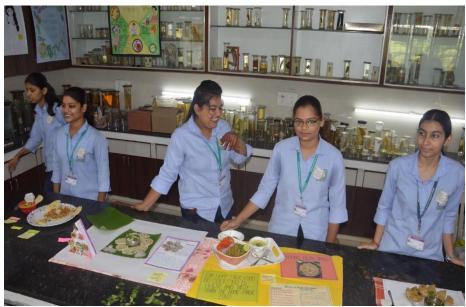

Hon'ble Principal Prof. M.P. Dhore preside over the programme and said this nutrition counselling lecture may helpful for the students in their future life.

Department also organised an Intercollegiate Healthy Dish Competition UG and PG Students - to spread awareness among the students and society about healthy food habits and nutritive values in our diet. Dr M. P. Dhore, Principal has observed the dishes and posters prepared by students and in his address, he advised to eat healthy food. Head, Department of Zoology Prof. A. D. Bobdey stressed on the good eating habits. The programme was organised by **Convener-Dr Rupali Patil Bhagat**, Assistant Professor, Department of Zoology. Prof. S.V. Ghonmode, Dr S. G. Kadu, Dr. S. K.Katre, non-teaching staff and students (UG and PG), were prominently present on this occasion.

Observation of poster

Display of Nutritive Dishes

Inauguration of Programme

**Prize Distribution Ceremony** 

**Presidential Speech** 

Badges given to participants and volunteers

Trophy for winner