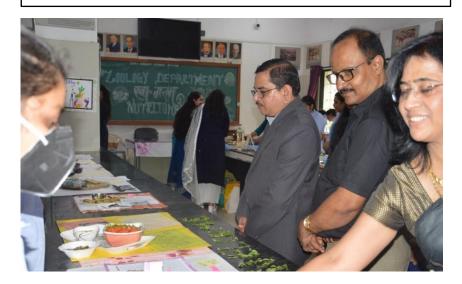

Hon'ble Principal Prof. M.P. Dhore preside over the programme and said this nutrition counselling lecture may helpful for the students in their future life.

Department also organised an Intercollegiate Healthy Dish Competition UG and PG Students - to spread awareness among the students and society about healthy food habits and nutritive values in our diet. Dr M. P. Dhore, Principal has observed the dishes and posters prepared by students and in his address, he advised to eat healthy food. Head, Department of Zoology Prof. A. D. Bobdey stressed on the good eating habits. The programme was organised by **Convener-Dr Rupali Patil Bhagat**, Assistant Professor, Department of Zoology. Prof. S.V. Ghonmode, Dr S. G. Kadu, Dr. S. K.Katre, non-teaching staff and students (UG and PG), were prominently present on this occasion.

Prof. Atul Bobdey HOD of Zoology

Dr. A. D. Bobdey
Professor & Head
Department of Zoology,
Shri Shivaji Science College,
Congress Nagar, Nagpur-12.

Inauguration by Prof. M.P. Dhore, Principal,

Observation of dishes

Observation of poster

Display of Nutritive Dishes

Inauguration of Programme

**Prize Distribution Ceremony** 

**Presidential Speech** 

Badges given to participants and volunteers

Trophy for winner