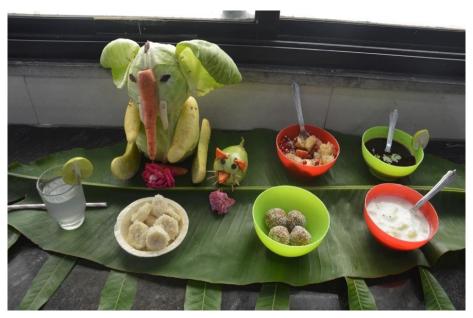

Hon'ble Principal Prof. M.P. Dhore preside over the programme and said this nutrition counselling lecture may helpful for the students in their future life.

Department also organised an Intercollegiate Healthy Dish Competition UG and PG Students - to spread awareness among the students and society about healthy food habits and nutritive values in our diet. Dr M. P. Dhore, Principal has observed the dishes and posters prepared by students and in his address, he advised to eat healthy food. Head, Department of Zoology Prof. A. D. Bobdey stressed on the good eating habits. The programme was organised by **Convener-Dr Rupali Patil Bhagat**, Assistant Professor, Department of Zoology. Prof. S.V. Ghonmode, Dr S. G. Kadu, Dr. S. K.Katre, non-teaching staff and students (UG and PG), were prominently present on this occasion.

All the participants of 'Healthy dish competition' are here by informed to carry 5 disposable plates,

5 spoons,

5 tissues,

A table cloth

A white century paper sheet to spread under respective dish

After the program you have to clean your platform yourself and carefully dispose the cutlery in the dustbin, no one else will take responsibility for any uncleanliness created by the participants.