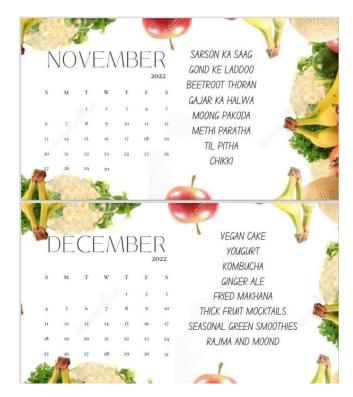

ramme was organised by **Convener-Dr Rupali Patil Bhagat**, Assistant Professor, Department of Zoology. Prof. S.V. Ghonmode, Dr S. G. Kadu, Dr. S. K.Katre, non-teaching staff and students (UG and PG), were prominently present on this occasion.

HOD

Convener

Dr. A. D. Bobdey Professor & Head Department of Zoology, Shri Shivaji Science College, Congress Nagar, Nagpur-12.

Dr Rupali Patil Bhagat



# Shri Shivaji Education Society Amravati's SCIENCE COLLEGE



MCL COLLEG

**Congress Nagar, Nagpur** 

Accredited with CGPA 3.51 at 'A+' Grade by NAAC, Bangalore
A College with Potential or excellence (2004-2019)
An Institutional Member of APQN
Recognized Center for Higher Learning
A Mentor College under Paramarsh Scheme of UGC, New Delhi

### **Nutrition Week**

### **Nutritional Calendar**







### Shri Shivaji Science College, Congress Nagar, Nagpur Department Of Zoology Session: 2022-2023

Date: 20/09/22

#### **NOTICE**

- All the students are hereby informed that Nutrition Week Celebration 2022 will be held on 28th September 2022 i.e. on Wednesday by DEPARTMENT OF ZOOLOGY at conference hall. Everyone should wear collegeuniform and maintain discipline.
- Only volunteers should wear blue color decent Saree/Punjabi suit (backless, deep neck not allowed) for Girlsand Shirt/Kurta for boys.
- Everyone has to give their attendance to their respective batch representatives after the programme.

All the participants of 'Healthy dish competition' are here by informed to carry 5 disposable plates,

5 spoons,

5 tissues,

A table cloth

A white century paper sheet to spread under res