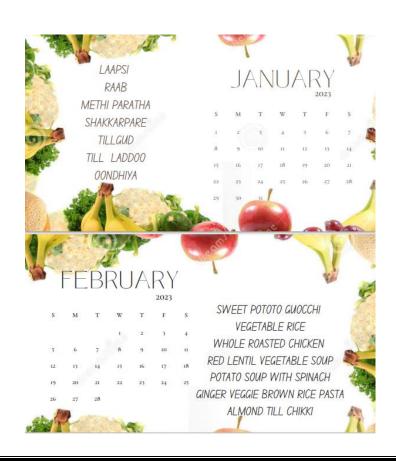

mme was organised by **Convener-Dr Rupali Patil Bhagat**, Assistant Professor, Department of Zoology. Prof. S.V. Ghonmode, Dr S. G. Kadu, Dr. S. K.Katre, non-teaching staff and students (UG and PG), were prominently present on this occasion.

HOD

Convener

Dr. A. D. Bobdey Professor & Head Department of Zoology, Shri Shivaji Science College, Congress Nagar, Nagpur-12.

Dr Rupali Patil Bhagat



# Shri Shivaji Education Society Amravati's SCIENCE COLLEGE



MCL COLLEG

**Congress Nagar, Nagpur** 

Accredited with CGPA 3.51 at 'A+' Grade by NAAC, Bangalore
A College with Potential or excellence (2004-2019)
An Institutional Member of APQN
Recognized Center for Higher Learning
A Mentor College under Paramarsh Scheme of UGC, New Delhi

### **Nutrition Week**

### **Nutritional Calendar**







### Shri Shivaji Science College, Congress Nagar, Nagpur Department Of Zoology Session: 2022-2023

Date: 20/09/22

#### **NOTICE**

- All the students are hereby informed that Nutrition Week Celebration 2022 will be held on 28th September 2022 i.e. on Wednesday by DEPARTMENT OF ZOOLOGY at conference hall. Everyone should wear collegeuniform and maintain discipline.
- Only volunteers should wear blue color decent Saree/Punjabi suit (backless, deep neck not allowed) for Girlsand Shirt/Kurta for boys.
- Everyone has to give their attendance to their respective batch representatives after the programme.

All the participants of 'Healthy dish competition' are here by informed to carry 5 disposable plates,

5 spoons,

5 tissues,

A table cloth

A white century paper sheet to spread under respe