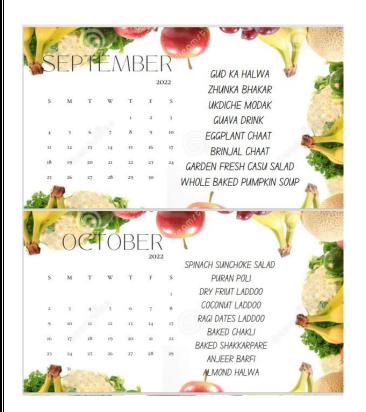

### **Nutritional Calendar**

habits. A calendar made by students was also released at the hands of Principal Dr M P Dhore. The programme was organised by Dr Rupali Patil Bhagat. Prof S V Ghonmode, Dr S J Kadu, Dr S K Katre, non-teaching staff and students were prominently present on this occasion.