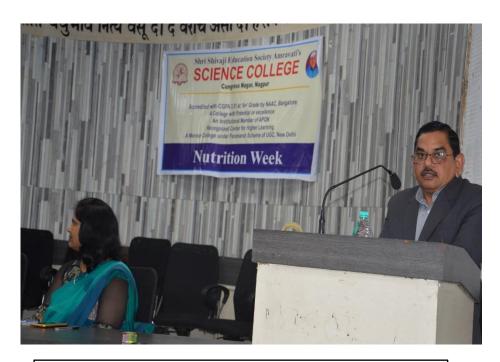

Hon'ble Principal Prof. M.P. Dhore preside over the programme and said this nutrition counselling lecture may helpful for the students in their future life.

Department also organised an Intercollegiate Healthy Dish Competition UG and PG Students - to spread awareness among the students and society about healthy food habits and nutritive values in our diet. Dr M. P. Dhore, Principal has observed the dishes and posters prepared by students and in his address, he advised to eat healthy food. Head, Department of Zoology Prof. A. D. Bobdey stressed on the good eating habits. The programme was organised by **Convener-Dr Rupali Patil Bhagat**, Assistant Professor, Department of Zoology. Prof. S.V. Ghonmode, Dr S. G. Kadu, Dr. S. K.Katre, non-teaching staff and students (UG and PG), were prominently present on this occasion.

Prof. Atul Bobdey HOD of Zoology

Dr. A. D. Bobdey
Professor & Head
Department of Zoology,
Shri Shivaji Science College,
Congress Nagar, Nagpur-12.

Inauguration by Prof. M.P. Dhore, Principal,

Observation of dishes