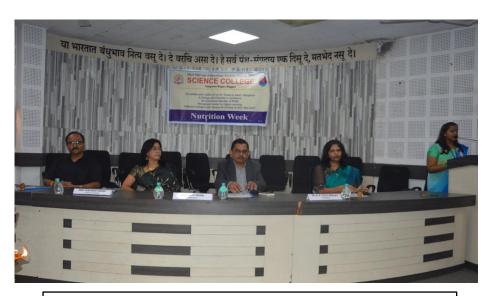

### **REPORT**

Department of Zoology, Shri Shivaji College of Science, Nagpur celebrated 'NUTRITION WEEK CELEBRATION-2022'. On the theme- "Healthy Diet Habits Affordable to All". A grand program was organized to mark the 125th Dr. Punjab Rao Deshmukh Jayanti and centenary year of Rastrasant Tukdoji Maharaj Nagpur University.

A guest lecture was organized on this occasion. **Dr. Manisha Sadhu**, famous dietician - was the guest speaker who emphasised on "Diet and Nutrition". She also suggested possible ways to naturally consumption food for calcium, Iron, Vit.D&B<sub>12</sub>. All the staff and students appreciated the lecture. She was also judge for healthy dish competition

Hon'ble Principal Prof. M.P. Dhore preside over the programme and said this nutrition counselling lecture may helpful for the students in their future life.

Department also organised an Intercollegiate Healthy Dish Competition UG and PG Students - to spread awareness among the students and society about healthy food habits and nutritive values in our diet. Dr M. P. Dhore, Principal has observed the dishes and posters prepared by students and in his address, he advised to eat healthy food. Head, Department of Zoology Prof. A. D. Bobdey stressed on the good eating habits. The programme was organised by **Convener-Dr Rupali Patil Bhagat**, Assistant Professor, Department of Zoology. Prof. S.V. Ghonmode, Dr S. G. Kadu, Dr. S. K.Katre, non-teaching staff and students (UG and PG), were prominently present on this occasion.