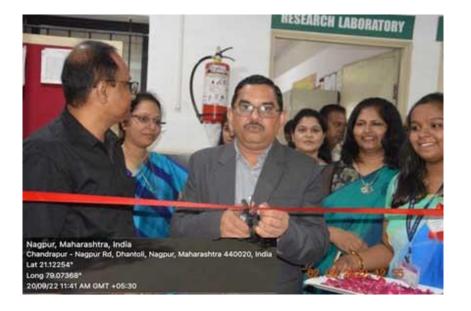

### Shri Shivaji Science College, Congress Nagar, Nagpur Department Of Zoology Session: 2022-2023

Date: 20/09/22

## Hitwad 03/10/22

SHIVAJI Science College organised a guest lecture on the

occasion of 'Nutrition Week Celebration-2022 Celebrate A World Of Flavors'. Manisha Sadhu, dietician was the guest speaker who emphasised on healthy food

habits. A calendar made by students was also released at the hands of Principal Dr M P Dhore. The programme was organised by Dr Rupali Patil Bhagat. Prof S V Ghonmode, Dr S J Kadu, Dr S K Katre, non-teaching staff and students were prominently present on this occasion.