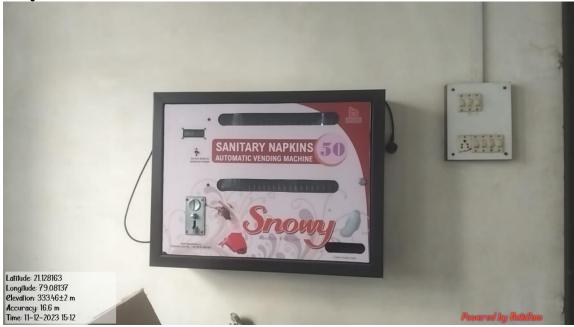

# Any other relevant information:

Sanitary Napkin Dispenser & Napkin Disposal Machine

Gym for women employees and girl students

Felicitation of Women Faculty

Dr A. A. Halder Coordinator, IQAC Science College, Congress Nagar, Nagpur