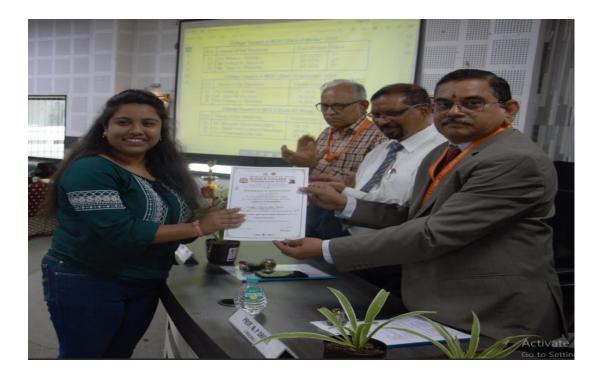

# Any other relevant information:

Sanitary Napkin Dispenser & Napkin Disposal Machine

Gym for women employees and girl students

Felicitation of Women Faculty

Dr A. A. Halder Coordinator, IQAC Science College, Congress Nagar, Nagpur