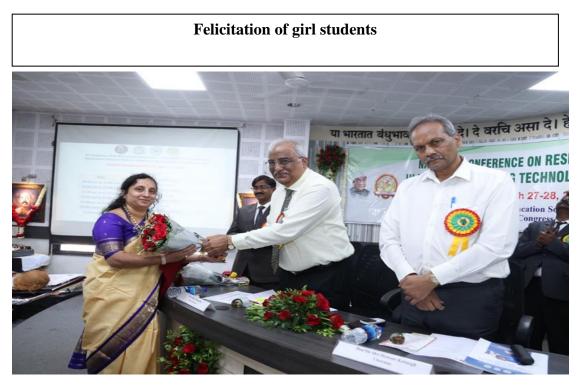

# Any other relevant information:

Sanitary Napkin Dispenser & Napkin Disposal Machine

Gym for women employees and girl students

Felicitation of Women Faculty

Dr A. A. Halder Coordinator, IQAC Science College, Congress Nagar, Nagpur