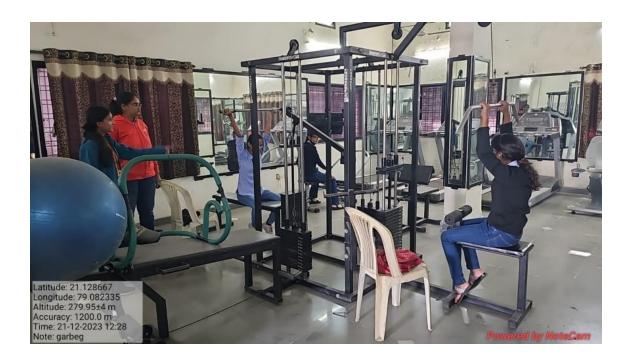

# Any other relevant information:

Sanitary Napkin Dispenser & Napkin Disposal Machine

Gym for women employees and girl students

Felicitation of Women Faculty

Dr A. A. Halder Coordinator, IQAC Science College, Congress Nagar, Nagpur