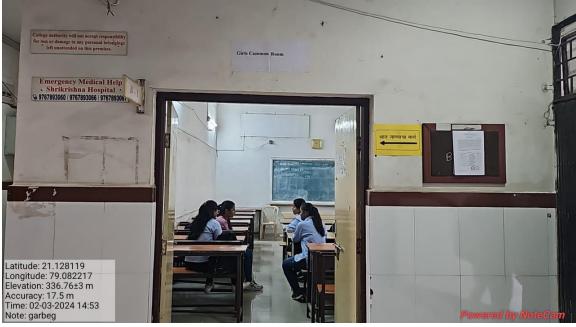

#### 7.1.1. b: Specific facilities provided for women in terms of:

- a. Safety and security
- b. Counseling
- c. Common Rooms
- d. Daycare center for young children
- e. Any other relevant information

### Safety and security:



Security guard at entrance for 24 hrs.



#### 24 hours CCTV camera



Lady Guards are specifically allotted to Girl's Hostel

## **Common Rooms:**



#### **Girls Common Room**

# Any other relevant information:



Sanitary Napkin Dispenser & Napkin Disposal Machine



Gym for women employees and girl students





Felicitation of Women Faculty

Dr A. A. Halder Coordinator, IQAC Science College, Congress Nagar, Nagpur

Aphore

Prof. M. P. Dhore Principal Science College, Congress Nagar, Nagpur