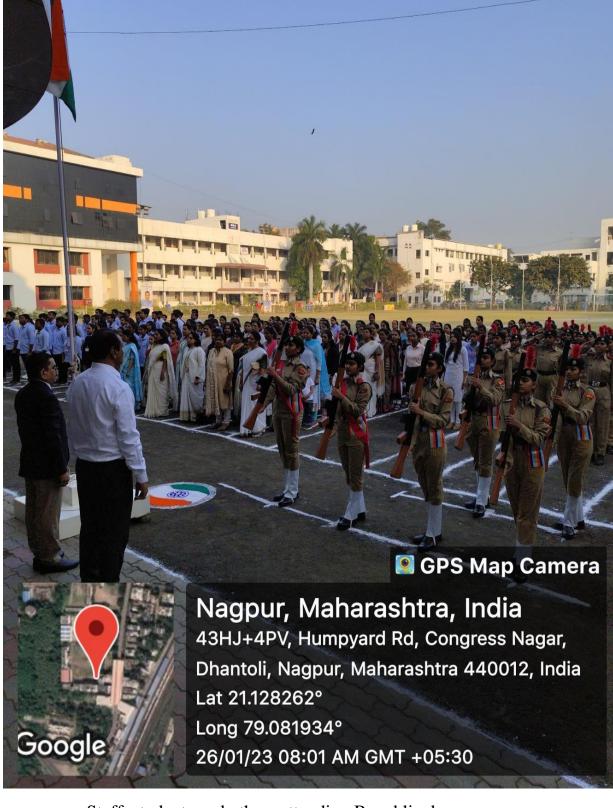

#### 26<sup>th</sup> Jan 2023 Republic Day Celebration

Shivaji Science College, Congress Nagar Nagpur celebrated 73rd Republic Day on January 26, 2023, in the presence of Principal Prof. M.P. Dhore sir. The day holds importance because the Constitution of India came into force and India became a sovereign state on January 26, 1950. While India gained independence from the British Raj in 1947, it was this day that India became a republic. The day is celebrated as a national holiday. One of the major attractions of this day is the parade, which begins at Rajpath in New Delhi and ends at India Gate. India adopted the Constitution, written by BR Ambedkar on January 26, 1950, and ever since then the day is commemorated as Republic Day. The Constitution of India governs the country. India needed an independent constitution to protect the rights of citizens and the principles of running a nation. BR Ambedkar was India's first law minister and chief architect of the Indian Constitution.

On the national event of Republic Day, Ceremonial parades, Guard of honor, Guest piloting was performed by NCC cadets. Hon'ble Principal, Prof. M. P. Dhore Sir, hoisted "Trianga" to embark the rituals of our national festival, Republic day. Every year we felicitated the senior cadets, best in drill, best cadets of the year and Ex-cadets who trained our cadets by giving B and C Certificates. The teachers and non-teaching staff of the college were present in large numbers.

NCC cadets piloted Hon'ble Principal sir. Program started with flag hoisting by Hon'ble Principal sir. After flag hoisting NCC cadets paid guard of honor to the flag and all staff and students recited National anthem. Senior cadets were felicitated for their achievements, best in drill, best cadets of the year and Ex-cadets who trained our cadets were felicitated by giving B and C Certificates. students of certificate course run by different departments were also given certificates for successfully completing the course. At the Hon'ble Principal addressed the gathering.

During this program all the professors, Head of the department, teaching and non-teaching staff were present.

Nagpur, Maharashtra, India Congress Nagar, Dhantoli, Nagpur, Maharashtra 440012, India Lat 21.128205° Long 79.082317° 26/01/23 07:59 AM GMT +05:30

Guard of honor to Hon'ble Principal by NCC cadets

Staff, students and others attending Republic day program

Staff and NCC cadets

Hoisting Ceremony 8:00 a.m. at Om Occasion Republic Day 26 January 202 Shri Shivaji Education Society Amravati's Science College, Congress Nagar, Nagpur **Degree College** Dr. M. P. Dhore, Principal, M. Sc., Ph.D. Aided PHYSICS 01) Dr S.W. Anwane. M.Sc.Ph.D 02) Dr. G.L Jadhao. M.Sc. Ph.D. 03) Dr, RJ. Dhokne. M.Sc. Ph.D. Mathave 04) Dr, Shahin Anjum Kamar. M.Sc. Ph.D. uhin 05) Dr, S.V. Khangar M.Sc. Ph.D. 06) Shri B.T. Kumbhare M.Sc. SET CHEMISTRY 07) Dr. R.U. Khope. M.Sc., M.Phil., Ph.D. 08) Dr. Y.K. Meshram. M.Sc. (SET), Ph.D. gil 2 09) Dr. J.K. Gunjate. M.Sc., Ph.D., NET, SET, GATE 10) Dr. (Mrs.) R.A. Deshmukh. M.Sc., Ph.D. tom 11) Dr. (Mrs.) R.D. Urkude. M.Sc., Ph.D. 12) Dr. P.S. Utale. M.Sc., Ph.D. 13) Dr. (Mrs.) P.N. Deshmukh. M.Sc., Ph.D. DI 14) Dr. (Mrs.) V.R. Kinhikar. M.Sc., Ph.D. 15) Dr. S.S. Dhote. M.Sc., Ph.D. BOTANY 16) Dr. R.N. Deshmukh M.Sc., M.Phil., Ph.D. on 17) Dr. (Mrs.) P.S. Tiwari. for M.Sc., M.Phil., Ph.D. 8) Dr. (Mrs.) R.H. Mahakhode M.Sc., Ph.D. EN 19) Dr. (Mrs.) R.P. Sonwalkar, M.Sc., Ph.D. ZOOLOGY 20) Dr. A.D. Bobdey. M.Sc., Ph.D. • 21) Dr. Ku. S.V. Ghonmode. M.Sc., Ph.D. 22) Dr. Mrs. S.G. Kadu. M.Sc., Ph.D. 23) Dr. Mrs. R.A. Patil Bhagat. M.Sc., Ph.D. MATHEMATICS 24) A.M. Dr. Pund.