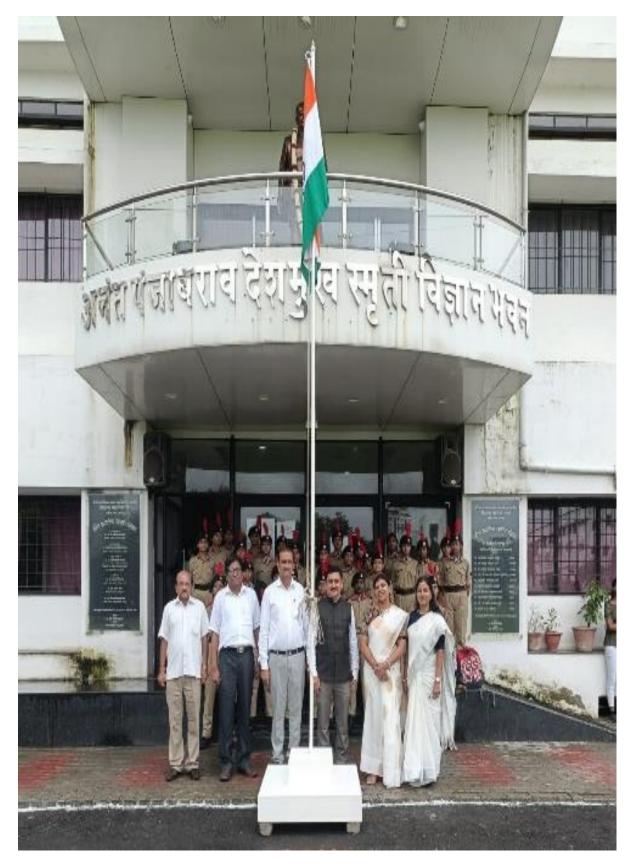

## Time: 8:00 a.m.

On the occasion of 15<sup>th</sup> August 2022, the flag hoisting ceremony was held in the college premises under the president ship of Hon'ble Principal Prof Mahendra P. Dhore. Hon'ble Principal of the College Prof. Mahendra P. Dhore hoisted the flag in the campus. Skit on **Swargiya Bhagat Sing** and Poster presentation was performed by students on the occasion of Independence Day. The teachers and non-teaching staff of the college were present in large number. During this NCC and NSS students were present for this Independence Day.

Skit on **Swargiya Bhagat Sing** by students on the occasion of Independence day

Poster presentation by NCC cadets and students on the occasion of Independence day

Independence Day Notice