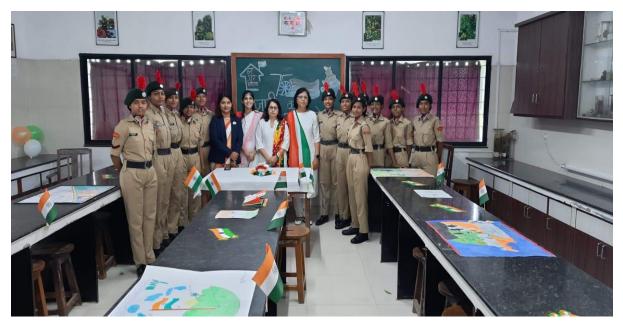

On the national event of Republic Day, Ceremonial parades, Guard of honor, Guest piloting was performed by NCC cadets. Hon'ble Principal, Prof. M. P. Dhore Sir, hoisted "Trianga" to embark the rituals of our national festival, Republic day. Every year we felicitated the senior cadets, best in drill, best cadets of the year and Ex-cadets who trained our cadets by giving B and C Certificates. The teachers and non-teaching staff of the college were present in large numbers.

NCC cadets piloted Hon'ble Principal sir. Program started with flag hoisting by Hon'ble Principal sir. After flag hoisting NCC cadets paid guard of honor to the flag and all staff and students recited National anthem. Senior cadets were felicitated for their achievements, best in drill, best cadets of the year and Ex-cadets who trained our cadets were felicitated by giving B and C Certificates. students of certificate course run by different departments were also given certificates for successfully completing the course. At the Hon'ble Principal addressed the gathering.