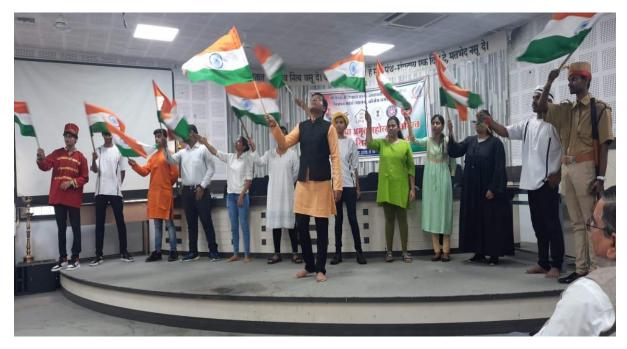

## Time: 8:00 a.m.

On the occasion of 15<sup>th</sup> August 2022, the flag hoisting ceremony was held in the college premises under the president ship of Hon'ble Principal Prof Mahendra P. Dhore. Hon'ble Principal of the College Prof. Mahendra P. Dhore hoisted the flag in the campus. Skit on **Swargiya Bhagat Sing** and Poster presentation was performed by students on the occasion of Independence Day. The teachers and non-teaching staff of the college were present in large number. During this NCC and NSS students were present for this Independence Day.

Skit on **Swargiya Bhagat Sing** by students on the occasion of Independence day

Poster presentation by NCC cadets and students on the occasion of Independence day

Independence Day Notice