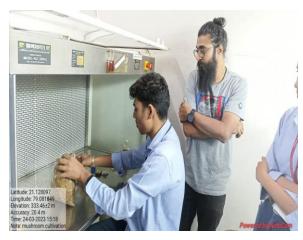

Mr. Abhimanyu Rao Dongarwar guided the students to understand the Mushroom Cultivation technique. The program was attended by students through registration under this course. The workshop was conducted for two days, in which students learned about exploring mushrooms, cultivation of Oyster mushrooms and its types. Students gained knowledge about benefits of edible mushrooms including how to fill bags and spawn preparation & information about varieties of mushrooms like button mushrooms, paddy straw mushroom, oyster mushrooms, milky mushrooms etc.

Second lecture was conducted on 15<sup>th</sup> March 2023, in which "Sterilization Technique and Preparation of Substrate/ Compost and Nutrition Value of Mushrooms" learnt by students.

In the third lecture students acquired knowledge about "Inoculation, Harvesting, Storage and Marketing of Edible Mushrooms" which was conducted on 16<sup>th</sup> March 2023.