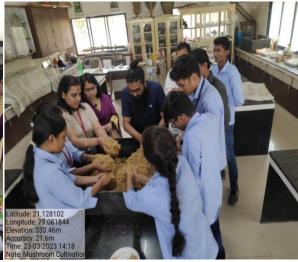

# Workshop on Mushroom Cultivation – Day 2

Department of Botany conducted Two days workshop on 'Mushroom Cultivation', skill based program under Life Long Learning and Extension, RTMNU, Nagpur for the session 2022-23 on 23 and 24<sup>th</sup> of March 2023in Botany laboratory, Shri Shivaji Science College, Nagpur.

Mr. Abhimanyu Rao Dongarwar guided the students to understand the Mushroom Cultivation technique. The program was attended by students through registration under this course. The workshop was conducted for two days, in which students learned about exploring mushrooms, cultivation of Oyster mushrooms and its types. Students gained knowledge about benefits of edible mushrooms including how to fill bags and spawn preparation & information about varieties of mushrooms like button mushrooms, paddy straw mushroom, oyster mushrooms, milky mushrooms etc.