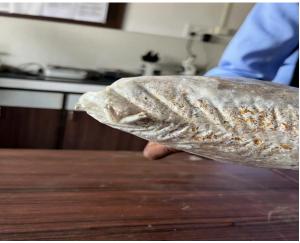

### Fruiting Body of Oyster Mushroom – Day 15

Mahakhode

Convener Dr.R.H.Mahakhode

S.S.E.S. Amt's Science College, Congress Nagar, Nagpur.