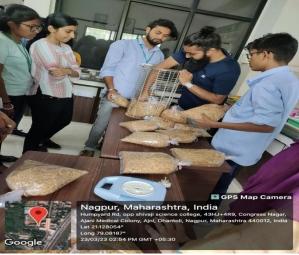

Department of Botany conducted Two days workshop on 'Mushroom Cultivation', skill based program under Life Long Learning and Extension, RTMNU, Nagpur for the session 2022-23 on 23 and 24<sup>th</sup> of March 2023in Botany laboratory, Shri Shivaji Science College, Nagpur.

Mr. Abhimanyu Rao Dongarwar guided the students to understand the Mushroom Cultivation technique. The program was attended by students through registration under this course. The workshop was conducted for two days, in which students learned about exploring mushrooms, cultivation of Oyster mushrooms and its types. Students gained knowledge about benefits of edible mushrooms including how to fill bags and spawn preparation & information about varieties of mushrooms like button mushrooms, paddy straw mushroom, oyster mushrooms, milky mushrooms etc.