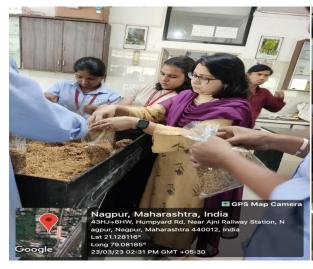

Department of Botany conducted Two days workshop on 'Mushroom Cultivation', skill based program under Life Long Learning and Extension, RTMNU, Nagpur for the session 2022-23 on 23 and 24<sup>th</sup> of March 2023in Botany laboratory, Shri Shivaji Science College, Nagpur.

Mr. Abhimanyu Rao Dongarwar guided the students to understand the Mushroom Cultivation technique. The program was attended by students through registration under this course. The workshop was conducted for two days, in which students learned about exploring mushrooms, cultivation of Oyster mushrooms and its types. Students gained knowledge about benefits of edible mushrooms including how to fill bags and spawn preparation & information about varieties of mushrooms like button mushrooms, paddy straw mushroom, oyster mushrooms, milky mushrooms etc.