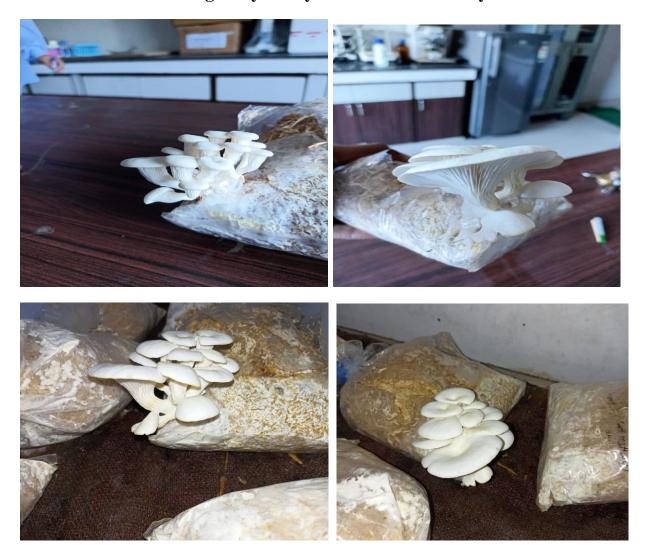

### Fruiting Body of Oyster Mushroom – Day 15

Mahakhode

Convener Dr.R.H.Mahakhode

S.S.E.S. Amt's Science College, Congress Nagar, Nagpur.