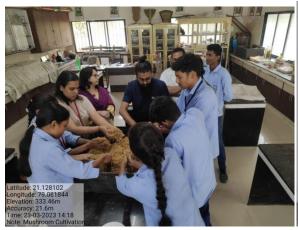

Department of Botany conducted Two days workshop on 'Mushroom Cultivation', skill based program under Life Long Learning and Extension, RTMNU, Nagpur for the session 2022-23 on 23 and 24<sup>th</sup> of March 2023in Botany laboratory, Shri Shivaji Science College, Nagpur.

Mr. Abhimanyu Rao Dongarwar guided the students to understand the Mushroom Cultivation technique. The program was attended by students through registration under this course. The workshop was conducted for two days, in which students learned about exploring mushrooms, cultivation of Oyster mushrooms and its types. Students gained knowledge about benefits of edible mushrooms including how to fill bags and spawn preparation & information about varieties of mushrooms like button mushrooms, paddy straw mushroom, oyster mushrooms, milky mushrooms etc.