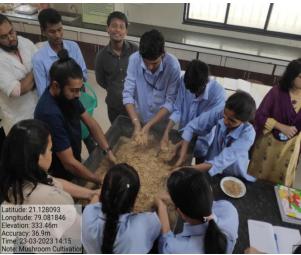

### Workshop on Mushroom Cultivation – Day 1

Department of Botany conducted Two days workshop on 'Mushroom Cultivation', skill based program under Life Long Learning and Extension, RTMNU, Nagpur for the session 2022-23 on 23 and 24<sup>th</sup> of March 2023in Botany laboratory, Shri Shivaji Science College, Nagpur.

Mr. Abhimanyu Rao Dongarwar guided the students to understand the Mushroom Cultivation technique. The program was attended by students through registration under this course. The workshop was conducted for two days, in which students learned about exploring mushrooms, cultivation of Oyster mushrooms and its types. Students gained knowledge about benefits of edible mushrooms including how to fill bags and spawn preparation & information about varieties of mushrooms like button mushrooms, paddy straw mushroom, oyster mushrooms, milky mushrooms etc.