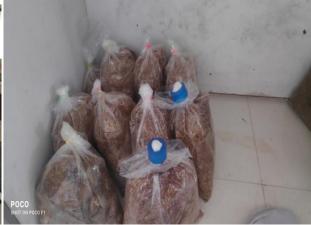

Mr. Abhimanyu Rao Dongarwar guided the students to understand the Mushroom Cultivation technique. The program was attended by students through registration under this course. The workshop was conducted for two days, in which students learned about exploring mushrooms, cultivation of Oyster mushrooms and its types. Students gained knowledge about benefits of edible mushrooms including how to fill bags and spawn preparation & information about varieties of mushrooms like button mushrooms, paddy straw mushroom, oyster mushrooms, milky mushrooms etc.

Second lecture was conducted on 15<sup>th</sup> March 2023, in which "Sterilization Technique and Preparation of Substrate/ Compost and Nutrition Value of Mushrooms" learnt by students.

In the third lecture students acquired knowledge about "Inoculation, Harvesting, Storage and Marketing of Edible Mushrooms" which was conducted on 16<sup>th</sup> March 2023.