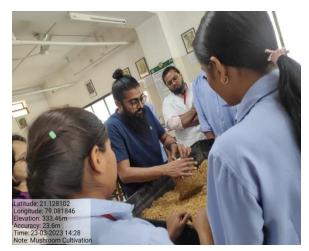

Department of Botany conducted Two days workshop on 'Mushroom Cultivation', skill based program under Life Long Learning and Extension, RTMNU, Nagpur for the session 2022-23 on 23 and 24<sup>th</sup> of March 2023in Botany laboratory, Shri Shivaji Science College, Nagpur.

Chief Guest of the program was Mr. Abhimanyu Rao Dongarwar, founder and developer of Sky Mushrooms and training and spawn laboratory. Prof. M.P.Dhore, Principal congratulated the students and advised that the course has much more potential in terms of gaining the employment. Prof. R.N. Deshmukh, HOD highlighted the value of mushrooms. Dr. R.H.Mahakhode, Co-ordinator, Mushroom Cultivation Certificate Course (skill based program) learned about the importance, medicinal and nutritional values of the edible mushroom for humankinds and also developed the employment skill among the students.

Mr. Abhimanyu Rao Dongarwar guided the students to understand the Mushroom Cultivation technique. The program was attended by students through registration under this course. The workshop was conducted for two days, in which students learned about exploring mushrooms, cultivation of Oyster mushrooms and its types. Students gained knowledge about benefits of edible mushrooms including how to fill bags and spawn preparation & information about varieties of mushrooms like button mushrooms, paddy straw mushroom, oyster mushrooms, milky mushrooms etc.