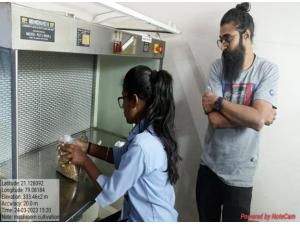

Mr. Abhimanyu Rao Dongarwar guided the students to understand the Mushroom Cultivation technique. The program was attended by students through registration under this course. The workshop was conducted for two days, in which students learned about exploring mushrooms, cultivation of Oyster mushrooms and its types. Students gained knowledge about benefits of edible mushrooms including how to fill bags and spawn preparation & information about varieties of mushrooms like button mushrooms, paddy straw mushroom, oyster mushrooms, milky mushrooms etc.

Second lecture was conducted on 15<sup>th</sup> March 2023, in which "Sterilization Technique and Preparation of Substrate/ Compost and Nutrition Value of Mushrooms" learnt by students.

In the third lecture students acquired knowledge about "Inoculation, Harvesting, Storage and Marketing of Edible Mushrooms" which was conducted on 16<sup>th</sup> March 2023.