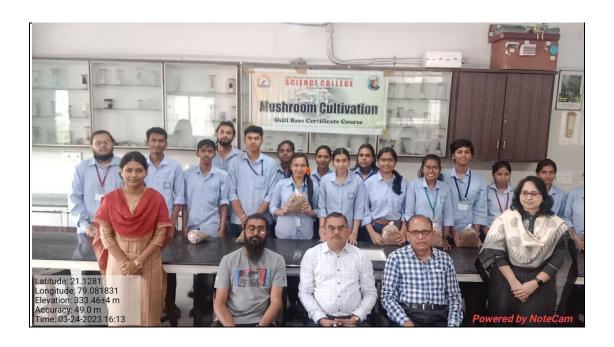

Department of Botany conducted Two days workshop on 'Mushroom Cultivation', skill based program under Life Long Learning and Extension, RTMNU, Nagpur for the session 2022-23 on 23 and 24<sup>th</sup> of March 2023in Botany laboratory, Shri Shivaji Science College, Nagpur.

Chief Guest of the program was Mr. Abhimanyu Rao Dongarwar, founder and developer of Sky Mushrooms and training and spawn laboratory. Prof. M.P.Dhore, Principal congratulated the students and advised that the course has much more potential in terms of gaining the employment. Prof. R.N. Deshmukh, HOD highlighted the value of mushrooms. Dr. R.H.Mahakhode, Co-ordinator, Mushroom Cultivation Certificate Course (skill based program) learned about the importance, medicinal and nutritional values of the edible mushroom for humankinds and also developed the employment skill among the students.

Mr. Abhimanyu Rao Dongarwar guided the students to understand the Mushroom Cultivation technique. The program was attended by students through registration under this course. The workshop was conducted for two days, in which students learned about exploring mushrooms, cultivation of Oyster mushrooms and its types. Students gained knowledge about benefits of edible mushrooms including how to fill bags and spawn preparation & information about varieties of mushrooms like button mushrooms, paddy straw mushroom, oyster mushrooms, milky mushrooms etc.