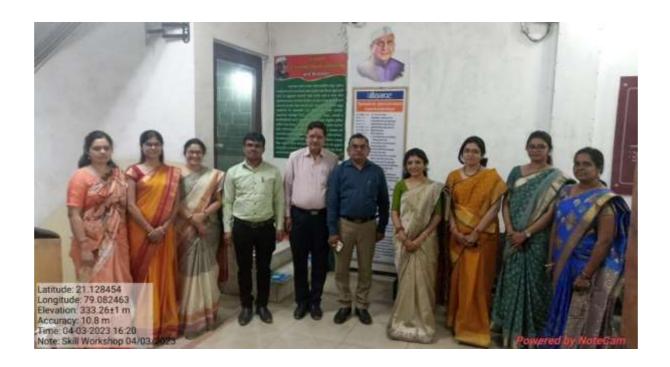

#### INTERCOLLEGIATE SKILL BASED WORKSHOP ORGANIZED

Workshop Report: Intellectual Learning Strategies & Skill Development Connection with Startup

Date: 4th March, 2023

Venue: S.S.E.S.A's Science College, Nagpur

#### Introduction:

The Department of Microbiology and Biotechnology, S.S.E.S.A's Science College, Nagpur, organized an intercollegiate workshop titled "Intellectual Learning Strategies & Skill Development Connection with Startup." This event coincided with the 125th Birth Year Celebration of Dr. Panjabrao alias Bhausaheb Deshmukh, the Centenary Year Celebration of R.T.M. Nagpur University, and National Science Day.