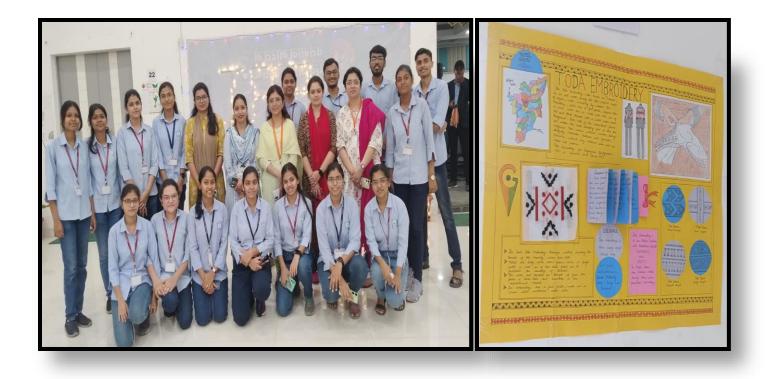

#### Date: 26-04-2024

Department of Biotechnology, Science College, Nagpur in collaboration with Department of Management, Dhanwate National College, Nagpur has organized under MoU **Intercollegiate Poster Competition on "GEOGRAPHICAL INDICATIONS OF INDIA" on 26<sup>th</sup> April 2024.** The programme was inaugurated in gracious presence of A.D. Bobdey sir Co-ordinator Department of Biotechnology , Dr. Rajesh Timane Head, Department of Management, DNC College, Convener Dr. Pranita Gulhane & Dr. Priyanka Wandhe organizing secretary, Ms. Mayuri Bhad, Dr. Sapna Baghel & Ms.Payal Talekar were also present for the same. Hon'ble Principal Prof. Dhore sir & Dr. Omraj Deshmukh sir Principal, DNC Nagpur appreciated the successful conduction of programme. The poster competition was organized with the aim of raising awareness about the significance of GIs in protecting unique products originating from specific geographical regions of India. The competition witnessed enthusiastic participation from 92 students of different colleges comprising of 62 posters having innovatives ideas. Participants showcased their creativity and knowledge through visually captivating posters.

After careful evaluation, the following participants were declared as winners in their respective categories:

- First Prize was given to Vaishnavi Farkale Department of Management, DNC College students with 5000/-
- Second Prize: Rakhi Chavhan (CZM) & Rakhi Ninawe (CMBT) B.Sc. I for their poster titled " Madhubani Art " with 3000/-
- Third Prize: Manisha Roy (M.Sc. Microbiology) for her poster titled "Toda Embroidery Tamil Nadu with 2000/-
- Seven students received consolation prizes for their particicpation & dedication in the poster competition.
- All the participants successfully received E- certificates for their successful & enthusiastic participation.