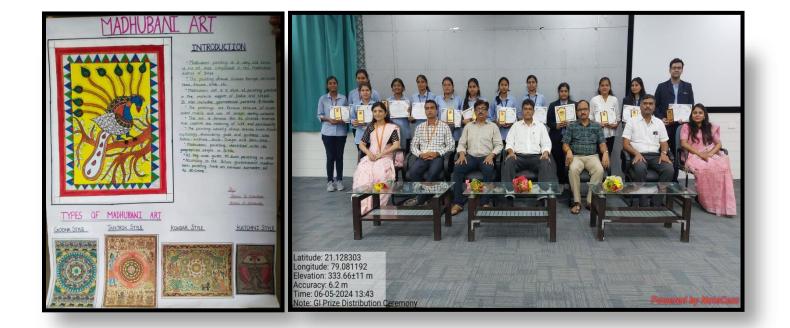

#### Date: 26-04-2024

Department of Biotechnology, Science College, Nagpur in collaboration with Department of Management, Dhanwate National College, Nagpur has organized under MoU **Intercollegiate Poster Competition on "GEOGRAPHICAL INDICATIONS OF INDIA" on 26<sup>th</sup> April 2024.** The programme was inaugurated in gracious presence of A.D. Bobdey sir Co-ordinator Department of Biotechnology , Dr. Rajesh Timane Head, Department of Management, DNC College, Convener Dr. Pranita Gulhane & Dr. Priyanka Wandhe organizing secretary, Ms. Mayuri Bhad, Dr. Sapna Baghel & Ms.Payal Talekar were also present for the same. Hon'ble Principal Prof. Dhore sir & Dr. Omraj Deshmukh sir Principal, DNC Nagpur appreciated the successful conduction of programme. The poster competition was organized with the aim of raising awareness about the significance of GIs in protecting unique products originating from specific geographical regions of India. The competition witnessed enthusiastic participation from 92 students of different colleges comprising of 62 posters having innovatives ideas. Participants showcased their creativity and knowledge through visually captivating posters.

After careful evaluation, the following participants were declared as winners in their respective categories:

- First Prize was given to Vaishnavi Farkale Department of Management, DNC College students with 5000/-
- Second Prize: Rakhi Chavhan (CZM) & Rakhi Ninawe (CMBT) B.Sc. I for their poster titled " Madhubani Art " with 3000/-
- Third Prize: Manisha Roy (M.Sc. Microbiology) for her poster titled "Toda Embroidery Tamil Nadu with 2000/-
- Seven students received consolation prizes for their particicpation & dedication in the poster competition.
- All the participants successfully received E- certificates for their successful & enthusiastic participation.