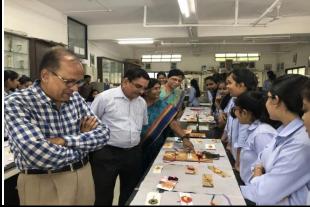

#### **REPORT**

Eco-friendly Rakhi was celebrated in department of Botany with great enthusiasm. This event took place on 14<sup>th</sup>August 2019 at 12.30pm. Dr. M.P. Dhore, Principal, of college inaugurated the function. He inspired all the importance of green activities and environment.He also appreciated the students who made eco-friendly rakhis. The competition was held to promote awareness of environment about fifty seven students were participated in the exhibition. The material were used such dry fruits, biscuits, papercutting, grains, spices, chocolates, flowers, leaves and other eco-friendly material. This exhibition was held under the guidance of Dr. Mrs. S.D. Puranik. Dr. P.D. Burghate judged the program. Dr. R.N. Deshmukh HOD, Dr. P.S. Tiwari, Dr. R.H. Mahakhode, Dr. Sharayu Deshmukh, Mr. Manish Chinchmalatpure & non teaching staff were present. Students worked hard for this exhibition.

## **ACTION TAKEN REPORT**

On August 14, 2019, the Department of Botany celebrated Eco-friendly Rakhi with great enthusiasm. The event, inaugurated by Dr. M.P. Dhore, Principal, aimed to promote environmental awareness through an exhibition of eco-friendly rakhis made from materials like dry fruits, biscuits, paper, grains, spices, chocolates, flowers, and leaves. The exhibition, guided by Dr. Mrs. S.D. Puranik and judged by Dr. Mrs. P.D. Burghate, saw participation from around 57 students. Notable winners in the Fresh Material category were Padmavati Dehury and Aarya Chavan, while Pallavi Nitnware, Parule Dhkate, and Vedat Patwa excelled in the Eco-friendly Material category. Consolation prizes were awarded to Vrunda Borkar and Ishant Nikure, and Rutik Wasnik received the Innovative Model award. The event highlighted students' creativity and commitment to environmental conservation.