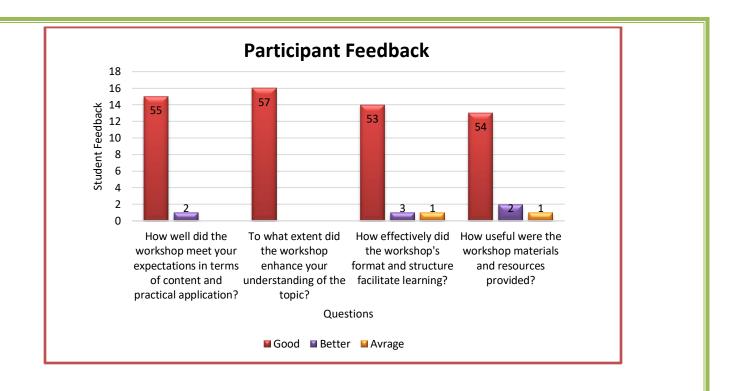

| Sr. | Question                                                                                              |      | Response |         |  |
|-----|-------------------------------------------------------------------------------------------------------|------|----------|---------|--|
| No. |                                                                                                       | Good | Better   | Average |  |
| 1)  | How well did the workshop meet your<br>expectations in terms of content and practical<br>application? |      |          |         |  |
| 2)  | To what extent did the workshop enhance your understanding of the topic?                              |      |          |         |  |
| 3)  | How effectively did the workshop's format and structure facilitate learning?                          |      |          |         |  |
| 4)  | How useful were the workshop materials and resources provided?                                        |      |          |         |  |