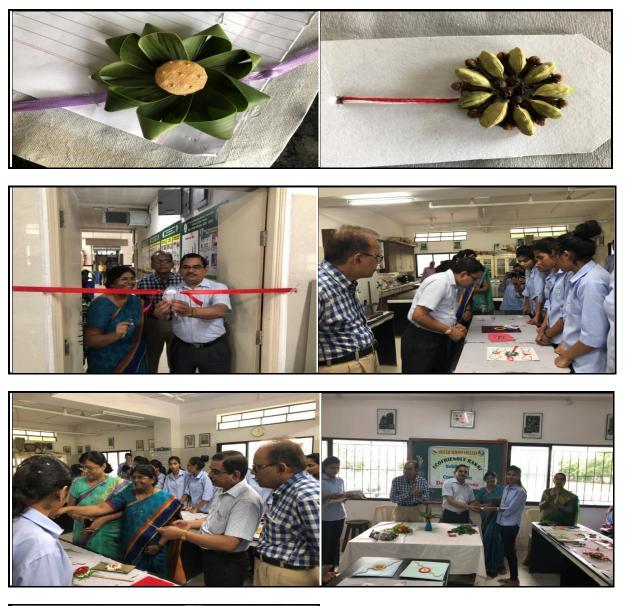

#### **REPORT**

Eco-friendly Rakhi was celebrated in department of Botany with great enthusiasm. This event took place on 14<sup>th</sup>August 2019 at 12.30pm. Dr. M.P. Dhore, Principal, of college inaugurated the function. He inspired all the importance of green activities and environment.He also appreciated the students who made eco-friendly rakhis. The competition was held to promote awareness of environment about fifty seven students were participated in the exhibition. The material were used such dry fruits, biscuits, papercutting, grains, spices, chocolates, flowers, leaves and other eco-friendly material. This exhibition was held under the guidance of Dr. Mrs. S.D. Puranik. Dr. P.D. Burghate judged the program. Dr. R.N. Deshmukh HOD, Dr. P.S. Tiwari, Dr. R.H. Mahakhode, Dr. Sharayu Deshmukh, Mr. Manish Chinchmalatpure & non teaching staff were present. Students worked hard for this exhibition.