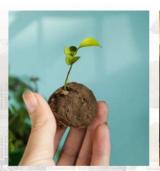

Prof. Phaley conducted the workshop on 'Seed Ball technique and Miniature Garden' to conserve the forests. She developed a miniature garden to demonstrate forest conservation. The students really enjoyed the workshop and learnt about forest conservation.

# One Day Workshop on Seed Balls Technique & Miniature Garden

FMahakhode

Convener Dr. Mrs. R.H. Mahakhode Shri Shivaji Education Society Amravati's SCIENCE COLLEGE, Congress Nagar, Nagpur