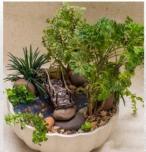

Prof. Phaley conducted the workshop on 'Seed Ball technique and Miniature Garden' to conserve the forests. She developed a miniature garden to demonstrate forest conservation. The students really enjoyed the workshop and learnt about forest conservation.

# One Day Workshop on Seed Balls Technique & Miniature Garden

FMahakhode

Convener Dr. Mrs. R.H. Mahakhode Shri Shivaji Education Society Amravati's SCIENCE COLLEGE, Congress Nagar, Nagpur