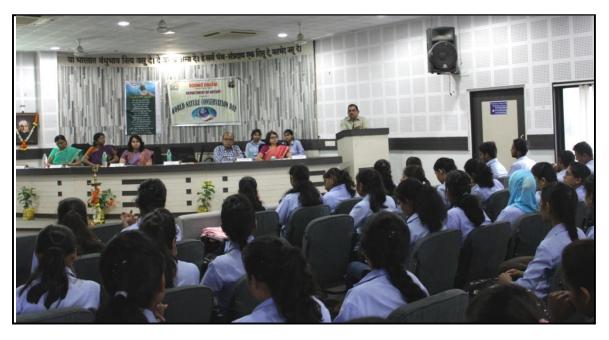

Dr.M.P.Dhore, Principal focused on the water crisis situation in Nagpur. Water is life and it is precious to save water and save forests. He gave this message to the students realized the importance of conservation of water and have pledged to conserve water and useit scarcely.

# Guest lecture on "Conservation is today's need"

Prof. Anjali Phaley delivered a lecture on "Conservation is today's need"

Dr.M.P.Dhore, Principal addressing the students about the importance of conservation of water