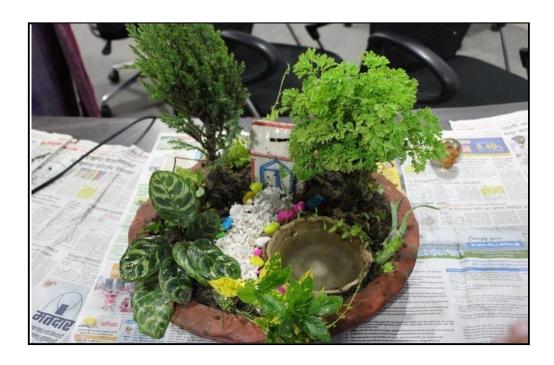

Prof. Phaley conducted the workshop on 'Seed Ball technique and Miniature Garden' to conserve the forests. She developed a miniature garden to demonstrate forest conservation. The students really enjoyed the workshop and learnt about forest conservation.

# One Day Workshop on Seed Balls Technique & Miniature Garden

FMahakhode

Convener Dr. Mrs. R.H. Mahakhode Shri Shivaji Education Society Amravati's SCIENCE COLLEGE, Congress Nagar, Nagpur