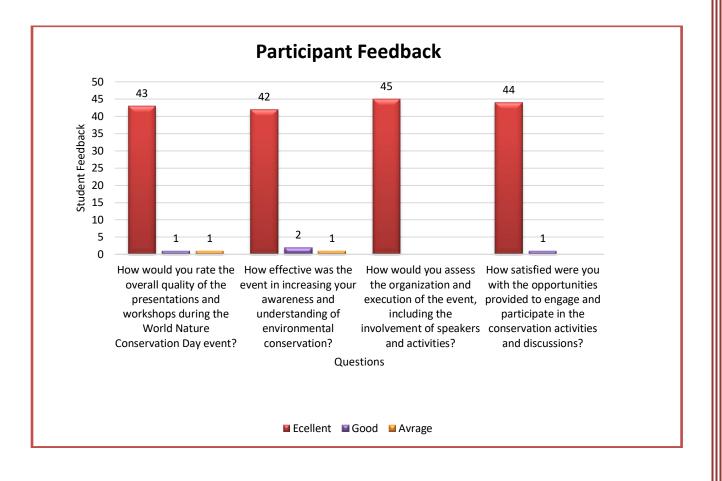

### **FEEDBACK OF STUDENTS** (Workshop Experience)

| Sr. | Question                                                                                                                         | Response |        |         |
|-----|----------------------------------------------------------------------------------------------------------------------------------|----------|--------|---------|
| No. |                                                                                                                                  | Good     | Better | Average |
| 1)  | How would you rate the overall quality of the presentations and workshops during the World Nature Conservation Day event?        |          |        |         |
| 2)  | How effective was the event in increasing your awareness and understanding of environmental conservation?                        |          |        |         |
| 3)  | How would you assess the organization and execution of the event, including the involvement of speakers and activities?          |          |        |         |
| 4)  | How satisfied were you with the opportunities provided to engage and participate in the conservation activities and discussions? |          |        |         |