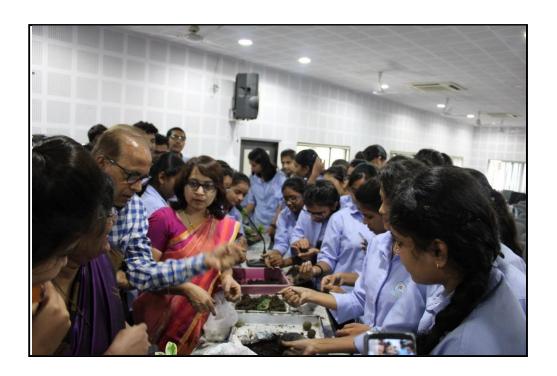

Prof. Phaley conducted the workshop on 'Seed Ball technique and Miniature Garden' to conserve the forests. She developed a miniature garden to demonstrate forest conservation. The students really enjoyed the workshop and learnt about forest conservation.

# One Day Workshop on Seed Balls Technique & Miniature Garden

FMahakhode

Convener Dr. Mrs. R.H. Mahakhode Shri Shivaji Education Society Amravati's SCIENCE COLLEGE, Congress Nagar, Nagpur