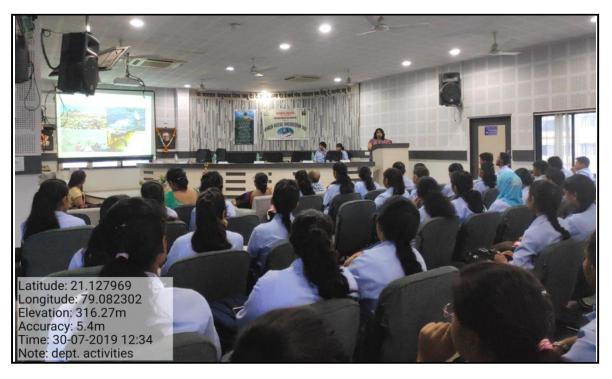

Prof. Anjali Phaley delivered a power point presentation on the topic "Conservation is today's need". She advised the students to be a part of nature. She emphasized the importance of water conservation. In her speech she stressed that forest improves the qualityof water and air. They also help to keep the atmosphere cool. She pointed out that human being have negatively impacted the environment through deforestation and depletion of natural resources for industrialization. This has led to reduce supply of oxygen on the earth.

Prof. Phaley conducted the workshop on 'Seed Ball technique and Miniature Garden' to conserve the forests. She developed a miniature garden to demonstrate forest conservation. The students really enjoyed the workshop and learnt about forest conservation.