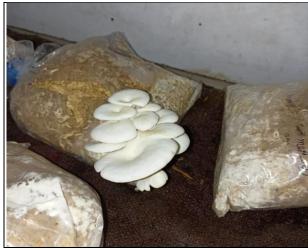

# Fruiting Body of Oyster Mushroom – Day 15

Dr.R.H.Mahakhode Course Co-ordinator