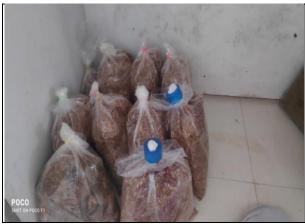

Mr. Abhimanyu Rao Dongarwar guided the students to understand the Mushroom Cultivation technique. The program was attended by students through registration under this course. The workshop was conducted for two days, in which students learned about exploring mushrooms, cultivation of Oyster mushrooms and its types. Students gained knowledge about benefits of edible mushrooms including how to fill bags and spawn preparation & information about varieties of mushrooms like button mushrooms, paddy straw mushroom, oyster mushrooms, milky mushrooms etc.

# Importance of Oyster Mushrooms-

Mushrooms found to have high protein contents (i.e., 50-51%) along with the proteins have 18 different types of amino acids. It has a high minerals content, Vitamin C, D and Vitamin B1, B3, B5 and Cyanocobalamin. Mushrooms can be easily grow and it has good economic values. The yield of mushrooms is noteworthy when properly managed to care. Mushroom also show anticancerous, anti-diabetics along with that antiaging, zero fat level, and antiviral, also used in antibiotics preparation. Mushrooms utilize to normalize and stabilized blood pressure for heart patients, increases metabolism and contains insulin, improves digestion etc.