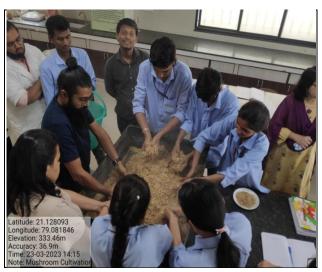

Mr. Abhimanyu Rao Dongarwar guided the students to understand the Mushroom Cultivation technique. The program was attended by students through registration under this course. The workshop was conducted for two days, in which students learned about exploring mushrooms, cultivation of Oyster mushrooms and its types. Students gained knowledge about benefits of edible mushrooms including how to fill bags and spawn preparation & information about varieties of mushrooms like button mushrooms, paddy straw mushroom, oyster mushrooms, milky mushrooms etc.

# Workshop on Mushroom Cultivation – Day 1