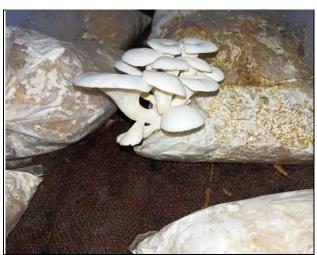

show anticancerous, anti-diabetics along with that antiaging, zero fat level, and antiviral, also used in antibiotics preparation. Mushrooms utilize to normalize and stabilized blood pressure for heart patients, increases metabolism and contains insulin, improves digestion etc.

# Students were completed projects on topics,

Project 1: Mushroom Cultivation: Sterilization & Inoculation Technique

Project 2: Mushroom Cultivation: Harvesting & Processing

The certificate course was completed by taking examination of the students. Question papers are of 50 Marks and it contains 25 objective type questions and each carries 2 marks.



# Workshop on Mushroom Cultivation – Day 1













# Workshop on Mushroom Cultivation – Day 2













# Fruiting Body of Oyster Mushroom – Day 15









Dr.R.H.Mahakhode Course Co-ordinator

# **ACTION TAKEN REPORT**

The Department of Botany, Shri Shivaji Science College, Nagpur, held a two-day workshop on 'Mushroom Cultivation' on March 23-24, 2023. The workshop, part of the Life Long Learning and Extension program, featured Mr. Abhimanyu Rao Dongarwar of Sky Mushrooms. Students learned about various mushroom cultivation techniques, including sterilization, inoculation, and harvesting. The program included guest lectures and hands-on training, focusing on the economic and health benefits of mushrooms. The course concluded with an examination, and students gained valuable skills in mushroom cultivation.

# **FEEDBACK FORM**

| Sr. | Question