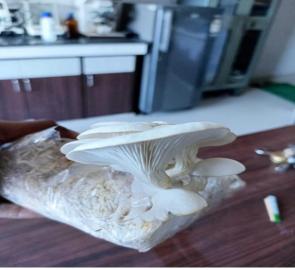

so show anticancerous, anti-diabetics along with that antiaging, zero fat level, and antiviral, also used in antibiotics preparation. Mushrooms utilize to normalize and stabilized blood pressure for heart patients, increases metabolism and contains insulin, improves digestion etc.

# Students were completed projects on topics,

Project 1: Mushroom Cultivation: Sterilization & Inoculation Technique

Project 2: Mushroom Cultivation: Harvesting & Processing

The certificate course was completed by taking examination of the students. Question papers are of 50 Marks and it contains 25 objective type questions and each carries 2 marks.



# Workshop on Mushroom Cultivation – Day 1













# Workshop on Mushroom Cultivation – Day 2













# Fruiting Body of Oyster Mushroom – Day 15









Dr.R.H.Mahakhode Course Co-ordinator

# **ACTION TAKEN REPORT**

The Department of Botany, Shri Shivaji Science College, Nagpur, held a two-day workshop on 'Mushroom Cultivation' on March 23-24, 2023. The workshop, part of the Life Long Learning and Extension program, featured Mr. Abhimanyu Rao Dongarwar of Sky Mushrooms. Students learned about various mushroom cultivation techniques, including sterilization, inoculation, and harvesting. The program included guest lectures and hands-on training, focusing on the economic and health benefits of mushrooms. The course concluded with an examination, and students gained valuable skills in mushroom cultivation.

# **FEEDBACK FORM**

| Sr. | Question