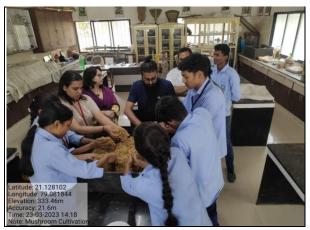

Mr. Abhimanyu Rao Dongarwar guided the students to understand the Mushroom Cultivation technique. The program was attended by students through registration under this course. The workshop was conducted for two days, in which students learned about exploring mushrooms, cultivation of Oyster mushrooms and its types. Students gained knowledge about benefits of edible mushrooms including how to fill bags and spawn preparation & information about varieties of mushrooms like button mushrooms, paddy straw mushroom, oyster mushrooms, milky mushrooms etc.

The duration of the course is 45 hrs. The programme held in the following manner-First Guest lecture was held on 18<sup>th</sup> November 2022, in which students learned about "Introduction and Identification of Edible Mushrooms". Second lecture was conducted on 15<sup>th</sup> March 2023, in which "Sterilization Technique and Preparation of Substrate/ Compost and Nutrition Value of Mushrooms" learnt by students.

In the third lecture students acquired knowledge about "Inoculation, Harvesting, Storage and Marketing of Edible Mushrooms" which was conducted on 16<sup>th</sup> March 2023.

Prof. R. N. Deshmukh, Prof. P.S. Tiwari, Dr. Mrs. R. P. Sonwalker, M. P. Bulkunde attended the programme.