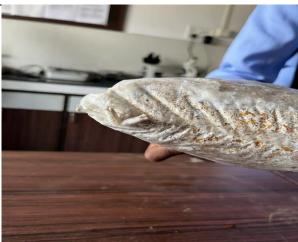

# Fruiting Body of Oyster Mushroom – Day 15

Dr.R.H.Mahakhode Course Co-ordinator