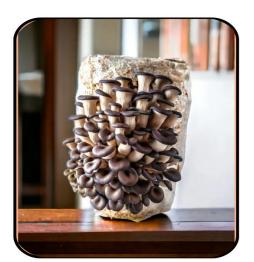

Department of Botany conducted Two days workshop on 'Mushroom Cultivation', skill based program under Life Long Learning and Extension, RTMNU, Nagpur for the session 2022-23 on 23 and 24<sup>th</sup> of March 2023in Botany laboratory, Shri Shivaji Science College, Nagpur.

Chief Guest of the program was Mr. Abhimanyu Rao Dongarwar, founder and developer of Sky Mushrooms and training and spawn laboratory. Prof. M.P.Dhore, Principal congratulated the students and advised that the course has much more potential in terms of gaining the employment. Prof. R.N. Deshmukh, HOD highlighted the value of mushrooms. Dr. R.H.Mahakhode, Coordinator, Mushroom Cultivation Certificate Course (skill based program) learned about the importance, medicinal and nutritional values of the edible mushroom for humankinds and also developed the employment skill among the students.

Mr. Abhimanyu Rao Dongarwar guided the students to understand the Mushroom Cultivation technique. The program was attended by students through registration under this course. The workshop was conducted for two days, in which students learned about exploring mushrooms, cultivation of Oyster mushrooms and its types. Students gained knowledge about benefits of edible mushrooms including how to fill bags and spawn preparation & information about varieties of mushrooms like button mushrooms, paddy straw mushroom, oyster mushrooms, milky mushrooms etc.