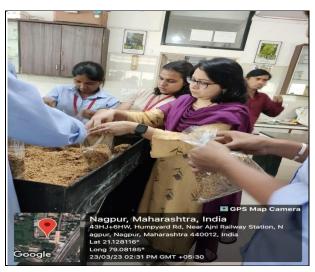

Mr. Abhimanyu Rao Dongarwar guided the students to understand the Mushroom Cultivation technique. The program was attended by students through registration under this course. The workshop was conducted for two days, in which students learned about exploring mushrooms, cultivation of Oyster mushrooms and its types. Students gained knowledge about benefits of edible mushrooms including how to fill bags and spawn preparation & information about varieties of mushrooms like button mushrooms, paddy straw mushroom, oyster mushrooms, milky mushrooms etc.

# Fruiting Body of Oyster Mushroom – Day 15

Dr.R.H.Mahakhode Course Co-ordinator