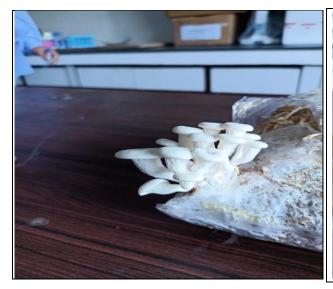

# Fruiting Body of Oyster Mushroom – Day 15

Dr.R.H.Mahakhode Course Co-ordinator