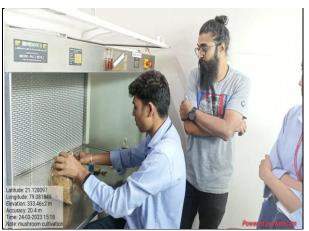

Mr. Abhimanyu Rao Dongarwar guided the students to understand the Mushroom Cultivation technique. The program was attended by students through registration under this course. The workshop was conducted for two days, in which students learned about exploring mushrooms, cultivation of Oyster mushrooms and its types. Students gained knowledge about benefits of edible mushrooms including how to fill bags and spawn preparation & information about varieties of mushrooms like button mushrooms, paddy straw mushroom, oyster mushrooms, milky mushrooms etc.

The duration of the course is 45 hrs. The programme held in the following manner-First Guest lecture was held on 18<sup>th</sup> November 2022, in which students learned about "Introduction and Identification of Edible Mushrooms". Second lecture was conducted on 15<sup>th</sup> March 2023, in which "Sterilization Technique and Preparation of Substrate/ Compost and Nutrition Value of Mushrooms" learnt by students.