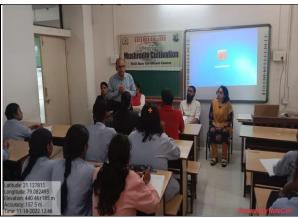

# Notice

Date: 21/03/2023

Department of Botany will be organizing Two Days Workshop on "Mushroom Cultivation" and power point presentation by Dr. Abhimanyu Rao Dongarwar, Expert, Sky Mushroom, Nagpur for the registered students of Certificate Course under Department of Life Long Learning and Extension, RTMNU, Nagpur for the session 2022-23 to inculcate Entrepreneurship Skill and Self Employment amongst the students.

Date: 23-24 March 2023

Time: 1:00 pm Venue: Botany Lab

Prof. R.N. Deshmukh HOD Dept. of Botany

Prof. M.P. Dhore Principal

Science College, Nagpur

S.S.E.S. Amt's Science College, Congress Nagar, Nagpur.