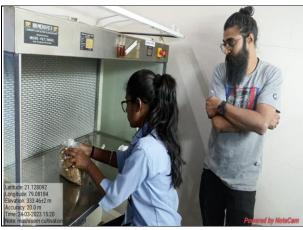

noteworthy when properly managed to care. Mushroom also show anticancerous, anti-diabetics along with that antiaging, zero fat level, and antiviral, also used in antibiotics preparation. Mushrooms utilize to normalize and stabilized blood pressure for heart patients, increases metabolism and contains insulin, improves digestion etc.

# Students were completed projects on topics,

Project 1: Mushroom Cultivation: Sterilization & Inoculation Technique

Project 2: Mushroom Cultivation: Harvesting & Processing

The certificate course was completed by taking examination of the students. Question papers are of 50 Marks and it contains 25 objective type questions and each carries 2 marks.



# Workshop on Mushroom Cultivation – Day 1













# Workshop on Mushroom Cultivation – Day 2













# Fruiting Body of Oyster Mushroom – Day 15









Dr.R.H.Mahakhode Course Co-ordinator

# **ACTION TAKEN REPORT**

The Department of Botany, Shri Shivaji Science College, Nagpur, held a two-day workshop on 'Mushroom Cultivation' on March 23-24, 2023. The workshop, part of the Life Long Learning and Extension program, featured Mr. Abhimanyu Rao Dongarwar of Sky Mushrooms. Students learned about various mushroom cultivation techniques, including sterilization, inoculation, and harvesting. The program included guest lectures and hands-on training, focusing on the economic and health benefits of mushrooms. The course concluded with an examination, and students gained valuable skills in mushroom cultivation.

# **FEEDBACK FORM**

| Sr. | Question