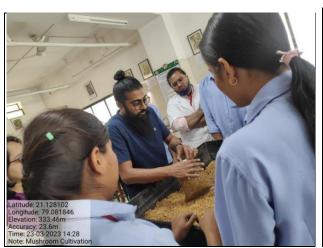

teworthy when properly managed to care. Mushroom also show anticancerous, anti-diabetics along with that antiaging, zero fat level, and antiviral, also used in antibiotics preparation. Mushrooms utilize to normalize and stabilized blood pressure for heart patients, increases metabolism and contains insulin, improves digestion etc.

# Students were completed projects on topics,

Project 1: Mushroom Cultivation: Sterilization & Inoculation Technique

Project 2: Mushroom Cultivation: Harvesting & Processing

The certificate course was completed by taking examination of the students. Question papers are of 50 Marks and it contains 25 objective type questions and each carries 2 marks.



# Workshop on Mushroom Cultivation – Day 1













# Workshop on Mushroom Cultivation – Day 2













# Fruiting Body of Oyster Mushroom – Day 15









Dr.R.H.Mahakhode Course Co-ordinator

# **ACTION TAKEN REPORT**

The Department of Botany, Shri Shivaji Science College, Nagpur, held a two-day workshop on 'Mushroom Cultivation' on March 23-24, 2023. The workshop, part of the Life Long Learning and Extension program, featured Mr. Abhimanyu Rao Dongarwar of Sky Mushrooms. Students learned about various mushroom cultivation techniques, including sterilization, inoculation, and harvesting. The program included guest lectures and hands-on training, focusing on the economic and health benefits of mushrooms. The course concluded with an examination, and students gained valuable skills in mushroom cultivation.

# **FEEDBACK FORM**

| Sr. | Question