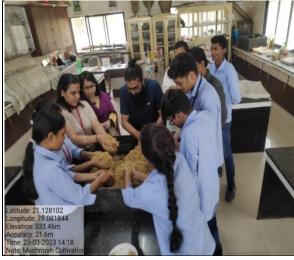

Mr. Abhimanyu Rao Dongarwar guided the students to understand the Mushroom Cultivation technique. The program was attended by students through registration under this course. The workshop was conducted for two days, in which students learned about exploring mushrooms, cultivation of Oyster mushrooms and its types. Students gained knowledge about benefits of edible mushrooms including how to fill bags and spawn preparation & information about varieties of mushrooms like button mushrooms, paddy straw mushroom, oyster mushrooms, milky mushrooms etc.

# Workshop on Mushroom Cultivation – Day 2