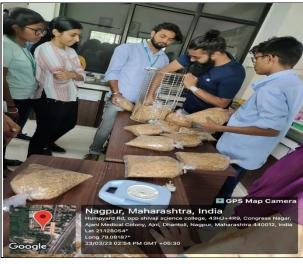

Department of Botany conducted Two days workshop on 'Mushroom Cultivation', skill based program under Life Long Learning and Extension, RTMNU, Nagpur for the session 2022-23 on 23 and 24<sup>th</sup> of March 2023in Botany laboratory, Shri Shivaji Science College, Nagpur.

Chief Guest of the program was Mr. Abhimanyu Rao Dongarwar, founder and developer of Sky Mushrooms and training and spawn laboratory. Prof. M.P.Dhore, Principal congratulated the students and advised that the course has much more potential in terms of gaining the employment. Prof. R.N. Deshmukh, HOD highlighted the value of mushrooms. Dr. R.H.Mahakhode, Coordinator, Mushroom Cultivation Certificate Course (skill based program) learned about the importance, medicinal and nutritional values of the edible mushroom for humankinds and also developed the employment skill among the students.

Mr. Abhimanyu Rao Dongarwar guided the students to understand the Mushroom Cultivation technique. The program was attended by students through registration under this course. The workshop was conducted for two days, in which students learned about exploring mushrooms, cultivation of Oyster mushrooms and its types. Students gained knowledge about benefits of edible mushrooms including how to fill bags and spawn preparation & information about varieties of mushrooms like button mushrooms, paddy straw mushroom, oyster mushrooms, milky mushrooms etc.