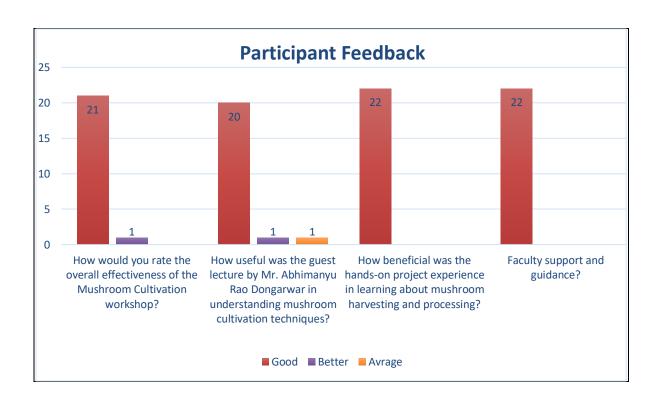

# **FEEDBACK FORM**

| Sr. | Question                                                                                                           | Response |        |         |  |
|-----|--------------------------------------------------------------------------------------------------------------------|----------|--------|---------|--|
| No. |                                                                                                                    | Good     | Better | Average |  |
| 1)  | How would you rate the overall effectiveness of the Mushroom Cultivation workshop?                                 |          |        |         |  |
| 2)  | How useful was the guest lecture by Mr. Abhimanyu Rao Dongarwar in understanding mushroom cultivation techniques?  |          |        |         |  |
| 3)  | How beneficial was the hands-<br>on project experience in<br>learning about mushroom<br>harvesting and processing? |          |        |         |  |
| 4)  | Faculty support and guidance?                                                                                      |          |        |         |  |