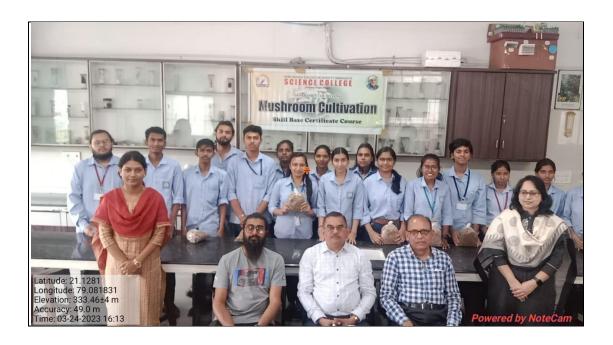

The duration of the course is 45 hrs. The programme held in the following manner-First Guest lecture was held on 18<sup>th</sup> November 2022, in which students learned about "Introduction and Identification of Edible Mushrooms". Second lecture was conducted on 15<sup>th</sup> March 2023, in which "Sterilization Technique and Preparation of Substrate/ Compost and Nutrition Value of Mushrooms" learnt by students.

In the third lecture students acquired knowledge about "Inoculation, Harvesting, Storage and Marketing of Edible Mushrooms" which was conducted on 16<sup>th</sup> March 2023.

Prof. R. N. Deshmukh, Prof. P.S. Tiwari, Dr. Mrs. R. P. Sonwalker, M. P. Bulkunde attended the programme.