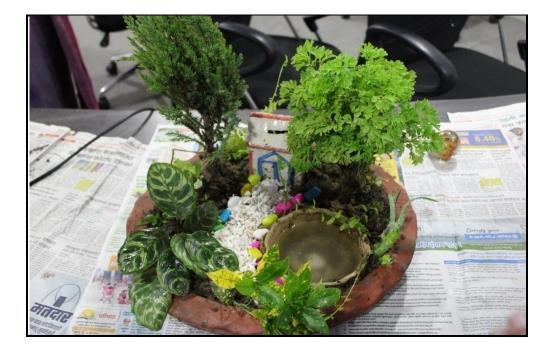

Prof. Phaley conducted the workshop on 'Seed Balls techniques' to conserve the forests. She developed a miniature garden to demonstrate forest conservation. The students really enjoyed the workshop and learnt about forest conservation.

## One Day Workshop on Seed Balls Technique& Miniature Garden

Convener Dr. Mrs. R.H.Mahakhode Shri Shivaji Education Society Amravati's Science College, Congress Nagar, Nagpur