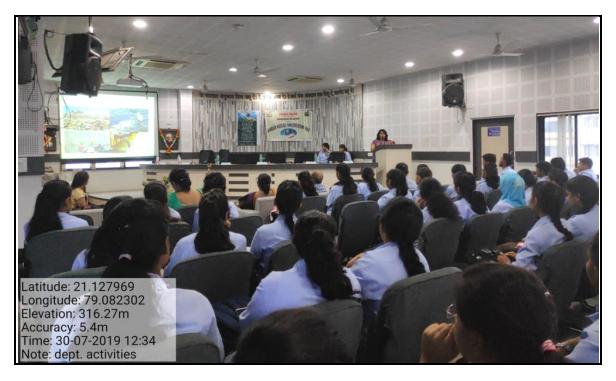

Prof. Anjali Phaley delivered a power point presentation on the topic "Conservation is today's need". She advised the students to be a part of nature. She emphasized the importance of water conservation. In her speech she stressed that forest improves the quality of water and air. They also help to keep the atmosphere cool. She pointed out that human being have negatively impacted the environment through deforestation and depletion of natural resources for industrialization. This has led to reduce supply of oxygen on the earth.