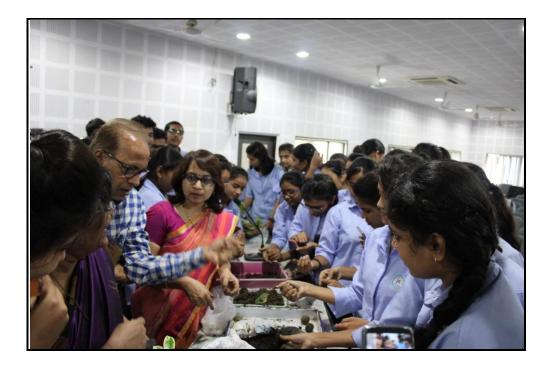

Prof. Phaley conducted the workshop on 'Seed Balls techniques' to conserve the forests. She developed a miniature garden to demonstrate forest conservation. The students really enjoyed the workshop and learnt about forest conservation.

## One Day Workshop on Seed Balls Technique& Miniature Garden

Convener Dr. Mrs. R.H.Mahakhode Shri Shivaji Education Society Amravati's Science College, Congress Nagar, Nagpur