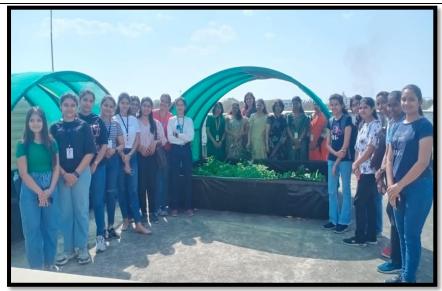

about Hydroponics, Roof Top Farming and importance of propagation techniques. Coordinator

Dr. Monica Borikar explained about herbals technology.

All students visited to Hydroponics and Roof Top Farming on terrace garden of Shivaji Science

College, Nagpur.

Co-convener Dr Rupali Mahakhode and Respected Prof. P.S.Tiwari, Dr Sharayu Deshmukh

were supported the event for its success.

Ku. Avanti Zadgaokar introduce to resource person, vote of thanks given by the Ku. Smeeta