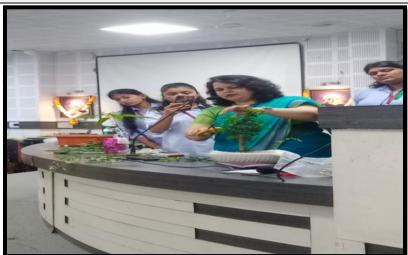

The workshop was inaugurated at the hands of Prof. Anjali Phaley and she briefed about Propagation techniques, Topography, nursery infrastructure and its management through PowerPoint presentation which was followed by hands-on training of various methods like Budding, Grafting, Stem Cutting, Air layering etc.