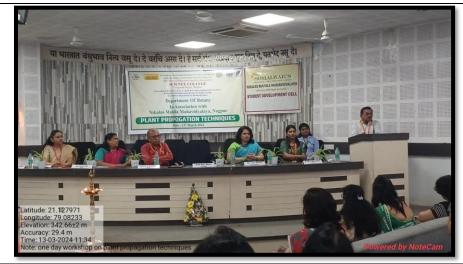

## **REPORT**

Department of Botany, Shivaji Science College, Congress Nagar, Nagpur organized one day workshop on "Plant Propagation Techniques" in association with Nikalas Mahila Mahavidyalay on 13<sup>th</sup> March 2024, as a part of Skill based curriculum, RTMNU Nagpur. On the occasion, Hon'ble Principal Prof M.P.Dhore was present as chairman, Prof. Anjali Phaley, L.A.D. college Nagpur as guest speaker and expert, Prof. R.N.Deshmukh (HOD), Mrs Prachi Lakhe (Head of Cosmetic Department) Dr. R.P.Sonwalkar Coordinator, Dr.Monica Borikar Coordinator, Prof P.S. Tiwari, Dr.R.H. Mahakhode, Dr. Sharayu Deshmukh er and large number of students were present.

The workshop was inaugurated at the hands of Prof. Anjali Phaley and she briefed about Propagation techniques, Topography, nursery infrastructure and its management through PowerPoint presentation which was followed by hands-on training of various methods like Budding, Grafting, Stem Cutting, Air layering etc.

Chairman of the workshop Hon'ble Principal Prof. M.P. Dhore appreciated to Department of Botany and Nikalas Mahila Mahavidyalaya with valuable remarks. He said "MOU of both department is not only on the paper but functional also" and highlighted the value of propagation Techniques.