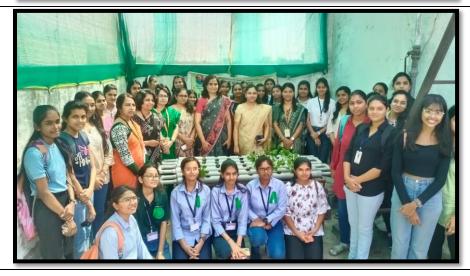

## **REPORT**

Department of Botany, Shivaji Science College, Congress Nagar, Nagpur organized one day workshop on "Plant Propagation Techniques" in association with Nikalas Mahila Mahavidyalay on 13<sup>th</sup> March 2024, as a part of Skill based curriculum, RTMNU Nagpur. On the occasion, Hon'ble Principal Prof M.P.Dhore was present as chairman, Prof. Anjali Phaley, L.A.D. college Nagpur as guest speaker and expert, Prof. R.N.Deshmukh (HOD), Mrs Prachi Lakhe (Head of Cosmetic Department) Dr. R.P.Sonwalkar Coordinator, Dr.Monica Borikar Coordinator, Prof P.S. Tiwari, Dr.R.H. Mahakhode, Dr. Sharayu Deshmukh er and large number of students were present.

Samrit.

The program was conducted by ku. Shreya Kalambe.

Botany students played important role in organizing the workshop in systematic manner. About

83 students and staff members were attended the workshop.