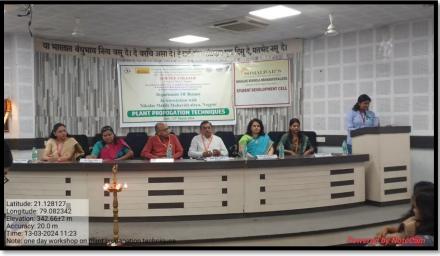

## **REPORT**

Department of Botany, Shivaji Science College, Congress Nagar, Nagpur organized one day workshop on "Plant Propagation Techniques" in association with Nikalas Mahila Mahavidyalay on 13<sup>th</sup> March 2024, as a part of Skill based curriculum, RTMNU Nagpur. On the occasion, Hon'ble Principal Prof M.P.Dhore was present as chairman, Prof. Anjali Phaley, L.A.D. college Nagpur as guest speaker and expert, Prof. R.N.Deshmukh (HOD), Mrs Prachi Lakhe (Head of Cosmetic Department) Dr. R.P.Sonwalkar Coordinator, Dr.Monica Borikar Coordinator, Prof P.S. Tiwari, Dr.R.H. Mahakhode, Dr. Sharayu Deshmukh er and large number of students were present.

The workshop was inaugurated at the hands of Prof. Anjali Phaley and she briefed about Propagation techniques, Topography, nursery infrastructure and its management through PowerPoint presentation which was followed by hands-on training of various methods like Budding, Grafting, Stem Cutting, Air layering etc.

Chairman of the workshop Hon'ble Principal Prof. M.P. Dhore appreciated to Department of Botany and Nikalas Mahila Mahavidyalaya with valuable remarks. He said "MOU of both department is not only on the paper but functional also" and highlighted the value of propagation Techniques.