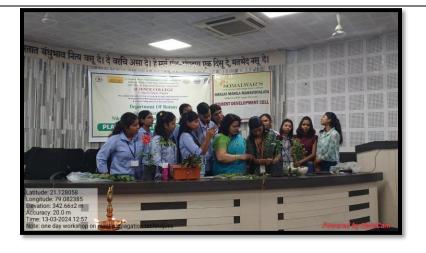

The workshop was inaugurated at the hands of Prof. Anjali Phaley and she briefed about Propagation techniques, Topography, nursery infrastructure and its management through PowerPoint presentation which was followed by hands-on training of various methods like Budding, Grafting, Stem Cutting, Air layering etc.

Chairman of the workshop Hon'ble Principal Prof. M.P. Dhore appreciated to Department of Botany and Nikalas Mahila Mahavidyalaya with valuable remarks. He said "MOU of both department is not only on the paper but functional also" and highlighted the value of propagation Techniques.