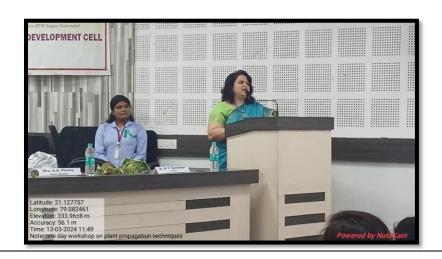

Head of the Botany Department Respected Prof. R.N. Deshmukh also explain about the significance of nursery management in today's scenario.

Coordinator of the program Dr Reshma Sonwalkar briefed about the workshop. She gave details

about Hydroponics, Roof Top Farming and importance of propagation techniques. Coordinator

Dr. Monica Borikar explained about herbals technology.

All students visited to Hydroponics and Roof Top Farming on terrace garden of Shivaji Science