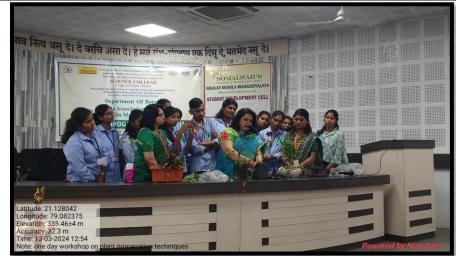

about Hydroponics, Roof Top Farming and importance of propagation techniques. Coordinator

Dr. Monica Borikar explained about herbals technology.

All students visited to Hydroponics and Roof Top Farming on terrace garden of Shivaji Science

College, Nagpur.

Co-convener Dr Rupali Mahakhode and Respected Prof. P.S.Tiwari, Dr Sharayu Deshmukh

were supported the event for its success.

Ku. Avanti Zadgaokar introduce to resource person, vote of thanks given by the Ku. Smeeta