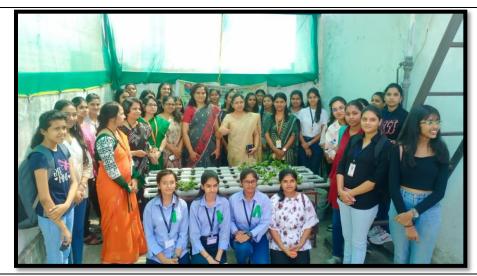

about Hydroponics, Roof Top Farming and importance of propagation techniques. Coordinator

Dr. Monica Borikar explained about herbals technology.

All students visited to Hydroponics and Roof Top Farming on terrace garden of Shivaji Science

College, Nagpur.

Co-convener Dr Rupali Mahakhode and Respected Prof. P.S.Tiwari, Dr Sharayu Deshmukh

were supported the event for its success.

Ku. Avanti Zadgaokar introduce to resource person, vote of thanks given by the Ku. Smeeta

Samrit.

The program was conducted by ku. Shreya Kalambe.

Botany students played important role in organizing the workshop in systematic manner. About

83 students and staff members were attended the workshop.