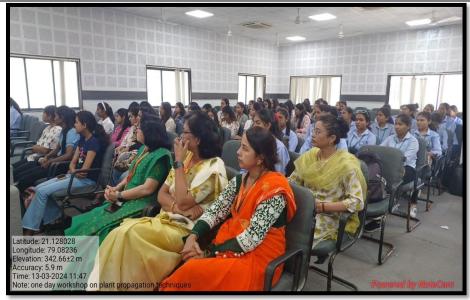

## **REPORT**

Department of Botany, Shivaji Science College, Congress Nagar, Nagpur organized one day workshop on "Plant Propagation Techniques" in association with Nikalas Mahila Mahavidyalay on 13<sup>th</sup> March 2024, as a part of Skill based curriculum, RTMNU Nagpur. On the occasion, Hon'ble Principal Prof M.P.Dhore was present as chairman, Prof. Anjali Phaley, L.A.D. college Nagpur as guest speaker and expert, Prof. R.N.Deshmukh (HOD), Mrs Prachi Lakhe (Head of Cosmetic Department) Dr. R.P.Sonwalkar Coordinator, Dr.Monica Borikar Coordinator, Prof P.S. Tiwari, Dr.R.H. Mahakhode, Dr. Sharayu Deshmukh er and large number of students were present.

Samrit.

The program was conducted by ku. Shreya Kalambe.

Botany students played important role in organizing the workshop in systematic manner. About

83 students and staff members were attended the workshop.