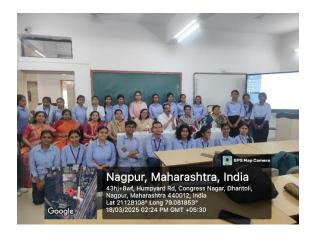

Congress Nagar, Nagpur-12 (M.S.), India

Guest Lecture On NUCLEAR MAGNETIC RESONANCE SPECTROSCOPY(NMR) Organized by Department of Chemistry

Guest Lecture Dr. Pratibha Agrawal Director, IQAC, LITU

Venue: C2 Class Room, Chemistry 1st FloorDate: 18 March 2025Time: 11:30 am

#### SHRI SHIVAJI EDUCATION SOCIETY AMT'S SCIENCE COLLEGE, CONGRESS NAGAR, NAGPUR Department of Chemistry(PG) (Guest Lecture on NMR) Report

Department of Chemistry, SSES Amt's Science College Congress Nagar, Nagpur organized Guest Lecture on **NMR Spectroscopy** and also Organized **Model Making Competition**, on 18/03/2025. The Lecture was Given Dr. Pratibha Agrawal, Director, IQAC, LIT, Nagpur. Also Model making Competition was also inaugurated by the hands of Dr. Pratibha Agrawal.The Main Objective of the Lecture was for students and researchers to provide an in-depth understanding of the technique, its principles, applications, and advancements, including its use in various fields like chemistry, drug discovery, and medical imaging. Dr. Shubhangi J. Kene extended her gratitude to Prof Dr O. S. Deshmukh, Principal, Shri Shivaji Science College, Congress Nagar Nagpur and ,Prof P. S. Utale, Head Department of Chemistry, for their constant support and Guidance.