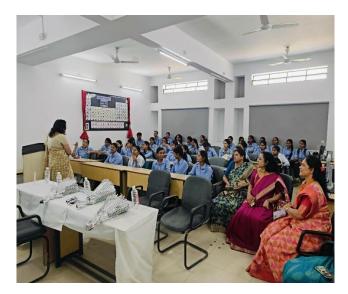

Congress Nagar, Nagpur-12 (M.S.), India

Guest Lecture On NUCLEAR MAGNETIC RESONANCE SPECTROSCOPY(NMR) Organized by Department of Chemistry

Guest Lecture Dr. Pratibha Agrawal Director, IQAC, LITU

Venue: C2 Class Room, Chemistry 1st FloorDate: 18 March 2025Time: 11:30 am

#### SHRI SHIVAJI EDUCATION SOCIETY AMT'S SCIENCE COLLEGE, CONGRESS NAGAR, NAGPUR Department of Chemistry(PG) (Guest Lecture on NMR) Report

Department of Chemistry, SSES Amt's Science College Congress Nagar, Nagpur organized Guest Lecture on **NMR Spectroscopy** and also Organized **Model Making Competition**, on 18/03/2025. The Lecture was Given Dr. Pratibha Agrawal, Director, IQAC, LIT, Nagpur. Also Model making Competition was also inaugurated by the hands of Dr. Pratibha Agrawal.The Main Objective of the Lecture was for students and researchers to provide an in-depth understanding of the technique, its principles, applications, and advancements, including its use in various fields like chemistry, drug discovery, and medical imaging. Dr. Shubhangi J. Kene extended her gratitude to Prof Dr O. S. Deshmukh, Principal, Shri Shivaji Science College, Congress Nagar Nagpur and ,Prof P. S. Utale, Head Department of Chemistry, for their constant support and Guidance.