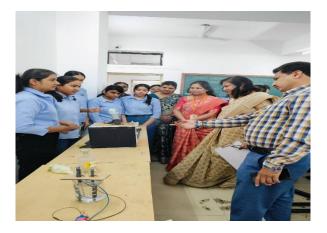

#### NOTICE

The Department of Chemistry is going to organize model making competition on Tuesday 11/03/2025. All the Students are informed to submit their model on or before 10/03/2025 in the department of Chemistry. All staff members of UG and PG requesting to circulate this notice to all students.

#### SHRI SHIVAJI EDUCATION SOCIETY AMT'S SCIENCE COLLEGE, CONGRESS NAGAR, NAGPUR Department of Chemistry(PG) (Guest Lecture on NMR) Report

Department of Chemistry, SSES Amt's Science College Congress Nagar, Nagpur organized Guest Lecture on **NMR Spectroscopy** and also Organized **Model Making Competition**, on 18/03/2025. The Lecture was Given Dr. Pratibha Agrawal, Director, IQAC, LIT, Nagpur. Also Model making Competition was also inaugurated by the hands of Dr. Pratibha Agrawal.The Main Objective of the Lecture was for students and researchers to provide an in-depth understanding of the technique, its principles, applications, and advancements, including its use in various fields like chemistry, drug discovery, and medical imaging. Dr. Shubhangi J. Kene extended her gratitude to Prof Dr O. S. Deshmukh, Principal, Shri Shivaji Science College, Congress Nagar Nagpur and ,Prof P. S. Utale, Head Department of Chemistry, for their constant support and Guidance.