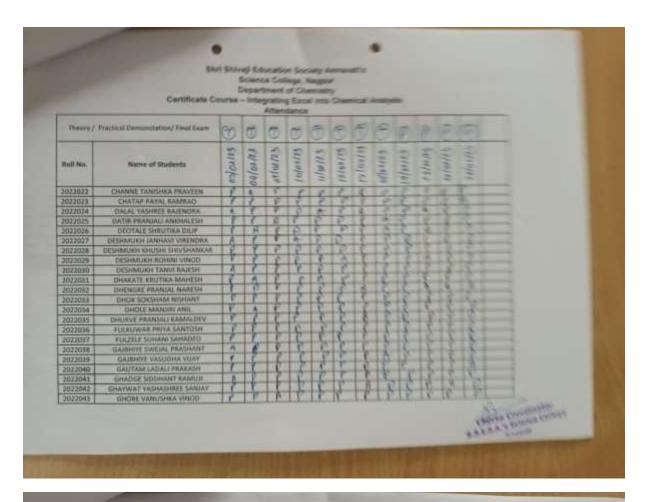

## Teaching Plan for Certificate Course: Integrating Excel into Chemical Analysis

| Day      | Actual Date | Lecture Topic                                              | Unit                                    |
|----------|-------------|------------------------------------------------------------|-----------------------------------------|
| 1        | 06/01/2023  | Excel Interface and Basic Functionalities                  | Unit 1                                  |
| 3        | 09 01 2023  | Data Entry and Management                                  | Unit 1                                  |
| 3        | 08/01/2023  | Data Cleaning Techniques                                   | Unit 1                                  |
| 1        | 13/01/2023  | Basic Data Analysis                                        | Unit 1                                  |
| 5        | 13/01/2023  | Conditional Formatting                                     | Unit 2                                  |
| 7        | 15/01/2023  | Advanced Formulas and Functions                            | Unit 2                                  |
|          | 20/01/2023  | Advanced Formulas and Functions<br>(Continued)             | Unit 2                                  |
| 9        | 21/01/2023  | Data Sorting and Filtering                                 | Unit 2                                  |
|          | 22/01/1023  | Data Sorting and Filtering (Continued)                     | Unit 2                                  |
| 10       | 27/01/2023  | Data Validation and Error Checking                         | Unit 2                                  |
| 11=      | 28 (01/2023 | Creating Charts and Graphs                                 | Unit 3                                  |
| 12       | 29/01/2023  | Creating Charts and Graphs (Continued)                     | Unit 3                                  |
| 13       | 03/02/23    | Customizing Charts                                         | Unit 3                                  |
| 14       | 04 0212023  | PivotTables and PivotCharts                                | Unit 3                                  |
| 15       | 05/02/2023  | PivotTables and PivotCharts (Continued)                    | Unit 3                                  |
| 16       | 10/02/2023  | Advanced Charting Techniques                               | Unit 3                                  |
| 17       | 11/02/10/3  | Chemical Data Analysis Case Studies                        | Unit 4                                  |
| 18       | 12/02/2023  | Regression Analysis and Curve Fitting                      | Unit 4                                  |
| 19       | 17/02/2023  | Simulating Chemical Processes                              | Unit 4                                  |
| 20       | 18 02/1023  | Report Generation and Presentation                         | Unit 4                                  |
| 21       | 19/02/1023  | Data Entry and Organization                                | Practical<br>Demonstration<br>Session 1 |
| 22       | 24/02/2023  | Applying Advanced Formulas                                 | Practical<br>Demonstration<br>Session 2 |
| 23       | 25/02/2013  | Creating Dynamic Charts and Graphs                         | Practical<br>Demonstration<br>Session 3 |
| 24       | 26 /02/2023 | Performing Regression Analysis                             | Practical<br>Demonstration<br>Session 4 |
| 25<br>26 | 02/03/2023  | Review and Q&A Session                                     | Review Session                          |
| 26       | 03 03 2023  | Hands-on Practice and Assignment Discussion                | Practical<br>Application                |
| 27       | 04 03/ 2023 | Hands-on Practice and Assignment Discussion<br>(Continued) | Practical<br>Application                |
| 28       | 09/05/2023  | Final Revision and Exam Preparation                        | Review Session                          |
| 29       | 10/03/2023  | Mock Exam and Feedback                                     | Review Session                          |
| 29<br>30 | 11103/2023  | Course Wrap-up and Final Instructions                      | Wrap-up Session                         |