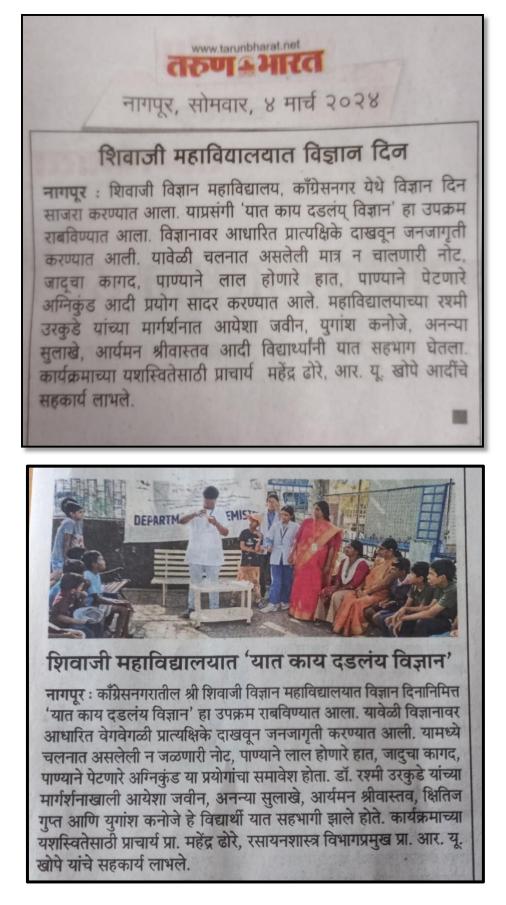

#### A unique feat of Shivaji's students on Science Day

The students of Shri Shivaji Science College created awareness in the society about science by showing different demonstrations based on science on 28/02/2024 on the occasion of science day. In it, he demonstrated many science-based experiments like non-burning notes in currency, hands that turn red with water, magical paper, and a fire pit that burns with water. And many more.During all the above demonstrations, the society was enlightened by informing that this was possible due to chemical reactions caused by chemicals.

All these were convinced that it was science and not miracles. Students of Shivaji College of Science participated in these demonstrations. Citizens of Kamgar Nagar (Subhash Nagar), Nagpur attended the program in large numbers. The program was organized by Chemistry department Under the guidance of Dr.Rashmi Urkude. Ayesha Jabeen, Annaya Sulakhe, Aryaman Srivastava, Kshitij Gupta and Yugansh Kanoje were the student participants in this event. Prof. Mahendra Dhore, Principal, Prof. R. U. Khope Head of Chemistry Department extended their support for making event a grand success.