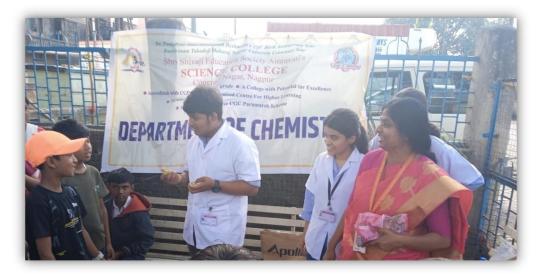

#### A unique feat of Shivaji's students on Science Day

The students of Shri Shivaji Science College created awareness in the society about science by showing different demonstrations based on science on 28/02/2024 on the occasion of science day. In it, he demonstrated many science-based experiments like non-burning notes in currency, hands that turn red with water, magical paper, and a fire pit that burns with water. And many more.During all the above demonstrations, the society was enlightened by informing that this was possible due to chemical reactions caused by chemicals.

All these were convinced that it was science and not miracles. Students of Shivaji College of Science participated in these demonstrations. Citizens of Kamgar Nagar (Subhash Nagar), Nagpur attended the program in large numbers. The program was organized by Chemistry department Under the guidance of Dr.Rashmi Urkude. Ayesha Jabeen, Annaya Sulakhe, Aryaman Srivastava, Kshitij Gupta and Yugansh Kanoje were the student participants in this event. Prof. Mahendra Dhore, Principal, Prof. R. U. Khope Head of Chemistry Department extended their support for making event a grand success.