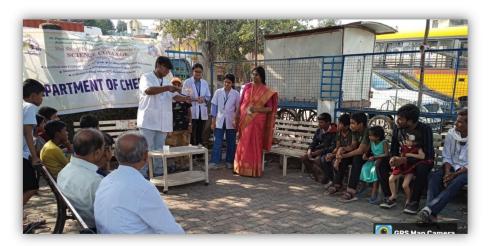

#### A unique feat of Shivaji's students on Science Day

The students of Shri Shivaji Science College created awareness in the society about science by showing different demonstrations based on science on 28/02/2024 on the occasion of science day. In it, he demonstrated many science-based experiments like non-burning notes in currency, hands that turn red with water, magical paper, and a fire pit that burns with water. And many more.During all the above demonstrations, the society was enlightened by informing that this was possible due to chemical reactions caused by chemicals.

All these were convinced that it was science and not miracles. Students of Shivaji College of Science participated in these demonstrations. Citizens of Kamgar Nagar (Subhash Nagar), Nagpur attended the program in large numbers. The program was organized by Chemistry department Under the guidance of Dr.Rashmi Urkude. Ayesha Jabeen, Annaya Sulakhe, Aryaman Srivastava, Kshitij Gupta and Yugansh Kanoje were the student participants in this event. Prof. Mahendra Dhore, Principal, Prof. R. U. Khope Head of Chemistry Department extended their support for making event a grand success.