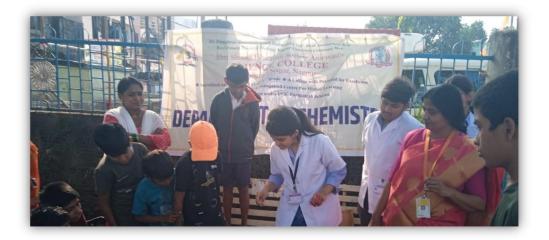

#### A unique feat of Shivaji's students on Science Day

The students of Shri Shivaji Science College created awareness in the society about science by showing different demonstrations based on science on 28/02/2024 on the occasion of science day. In it, he demonstrated many science-based experiments like non-burning notes in currency, hands that turn red with water, magical paper, and a fire pit that burns with water. And many more.During all the above demonstrations, the society was enlightened by informing that this was possible due to chemical reactions caused by chemicals.

All these were convinced that it was science and not miracles. Students of Shivaji College of Science participated in these demonstrations. Citizens of Kamgar Nagar (Subhash Nagar), Nagpur attended the program in large numbers. The program was organized by Chemistry department Under the guidance of Dr.Rashmi Urkude. Ayesha Jabeen, Annaya Sulakhe, Aryaman Srivastava, Kshitij Gupta and Yugansh Kanoje were the student participants in this event. Prof. Mahendra Dhore, Principal, Prof. R. U. Khope Head of Chemistry Department extended their support for making event a grand success.