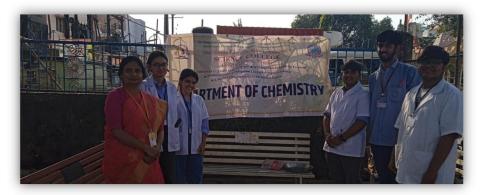

All these were convinced that it was science and not miracles. Students of Shivaji College of Science participated in these demonstrations. Citizens of Kamgar Nagar (Subhash Nagar), Nagpur attended the program in large numbers. The program was organized by Chemistry department Under the guidance of Dr.Rashmi Urkude. Ayesha Jabeen, Annaya Sulakhe, Aryaman Srivastava, Kshitij Gupta and Yugansh Kanoje were the student participants in this event. Prof. Mahendra Dhore, Principal, Prof. R. U. Khope Head of Chemistry Department extended their support for making event a grand success.