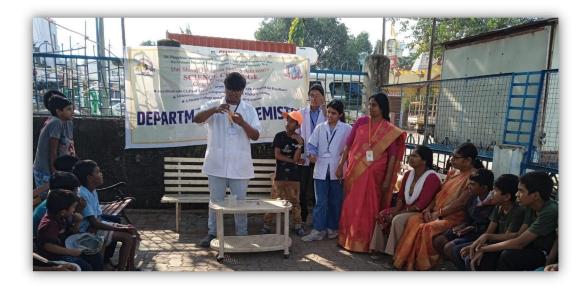

#### A unique feat of Shivaji's students on Science Day

The students of Shri Shivaji Science College created awareness in the society about science by showing different demonstrations based on science on 28/02/2024 on the occasion of science day. In it, he demonstrated many science-based experiments like non-burning notes in currency, hands that turn red with water, magical paper, and a fire pit that burns with water. And many more.During all the above demonstrations, the society was enlightened by informing that this was possible due to chemical reactions caused by chemicals.

All these were convinced that it was science and not miracles. Students of Shivaji College of Science participated in these demonstrations. Citizens of Kamgar Nagar (Subhash Nagar), Nagpur attended the program in large numbers. The program was organized by Chemistry department Under the guidance of Dr.Rashmi Urkude. Ayesha Jabeen, Annaya Sulakhe, Aryaman Srivastava, Kshitij Gupta and Yugansh Kanoje were the student participants in this event. Prof. Mahendra Dhore, Principal, Prof. R. U. Khope Head of Chemistry Department extended their support for making event a grand success.