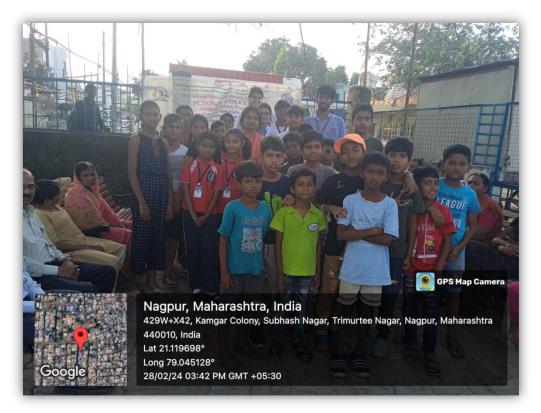

#### A unique feat of Shivaji's students on Science Day

The students of Shri Shivaji Science College created awareness in the society about science by showing different demonstrations based on science on 28/02/2024 on the occasion of science day. In it, he demonstrated many science-based experiments like non-burning notes in currency, hands that turn red with water, magical paper, and a fire pit that burns with water. And many more.During all the above demonstrations, the society was enlightened by informing that this was possible due to chemical reactions caused by chemicals.

All these were convinced that it was science and not miracles. Students of Shivaji College of Science participated in these demonstrations. Citizens of Kamgar Nagar (Subhash Nagar), Nagpur attended the program in large numbers. The program was organized by Chemistry department Under the guidance of Dr.Rashmi Urkude. Ayesha Jabeen, Annaya Sulakhe, Aryaman Srivastava, Kshitij Gupta and Yugansh Kanoje were the student participants in this event. Prof. Mahendra Dhore, Principal, Prof. R. U. Khope Head of Chemistry Department extended their support for making event a grand success.