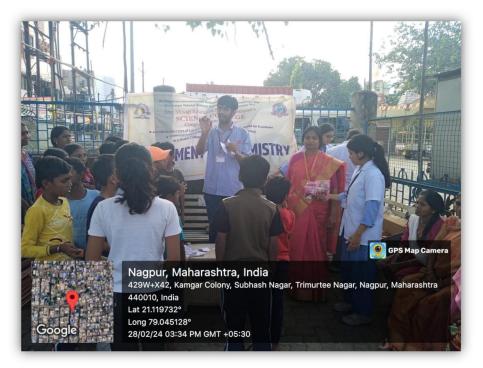

#### A unique feat of Shivaji's students on Science Day

The students of Shri Shivaji Science College created awareness in the society about science by showing different demonstrations based on science on 28/02/2024 on the occasion of science day. In it, he demonstrated many science-based experiments like non-burning notes in currency, hands that turn red with water, magical paper, and a fire pit that burns with water. And many more.During all the above demonstrations, the society was enlightened by informing that this was possible due to chemical reactions caused by chemicals.

All these were convinced that it was science and not miracles. Students of Shivaji College of Science participated in these demonstrations. Citizens of Kamgar Nagar (Subhash Nagar), Nagpur attended the program in large numbers. The program was organized by Chemistry department Under the guidance of Dr.Rashmi Urkude. Ayesha Jabeen, Annaya Sulakhe, Aryaman Srivastava, Kshitij Gupta and Yugansh Kanoje were the student participants in this event. Prof. Mahendra Dhore, Principal, Prof. R. U. Khope Head of Chemistry Department extended their support for making event a grand success.