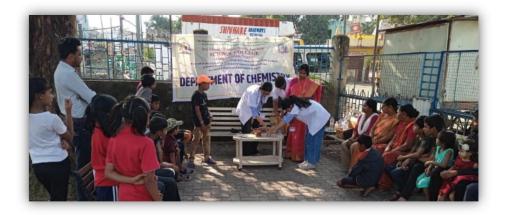

#### A unique feat of Shivaji's students on Science Day

The students of Shri Shivaji Science College created awareness in the society about science by showing different demonstrations based on science on 28/02/2024 on the occasion of science day. In it, he demonstrated many science-based experiments like non-burning notes in currency, hands that turn red with water, magical paper, and a fire pit that burns with water. And many more.During all the above demonstrations, the society was enlightened by informing that this was possible due to chemical reactions caused by chemicals.

All these were convinced that it was science and not miracles. Students of Shivaji College of Science participated in these demonstrations. Citizens of Kamgar Nagar (Subhash Nagar), Nagpur attended the program in large numbers. The program was organized by Chemistry department Under the guidance of Dr.Rashmi Urkude. Ayesha Jabeen, Annaya Sulakhe, Aryaman Srivastava, Kshitij Gupta and Yugansh Kanoje were the student participants in this event. Prof. Mahendra Dhore, Principal, Prof. R. U. Khope Head of Chemistry Department extended their support for making event a grand success.