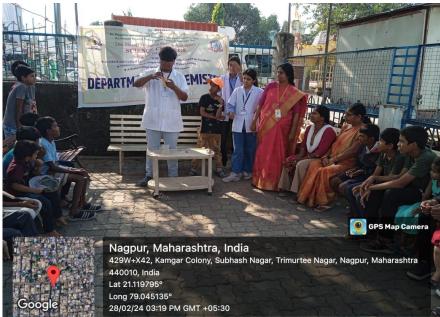

#### A unique feat of Shivaji's students on Science Day

The students of Shri Shivaji Science College created awareness in the society about science by showing different demonstrations based on science on 28/02/2024 on the occasion of science day. In it, he demonstrated many science-based experiments like non-burning notes in currency, hands that turn red with water, magical paper, and a fire pit that burns with water. And many more.During all the above demonstrations, the society was enlightened by informing that this was possible due to chemical reactions caused by chemicals.

All these were convinced that it was science and not miracles. Students of Shivaji College of Science participated in these demonstrations. Citizens of Kamgar Nagar (Subhash Nagar), Nagpur attended the program in large numbers. The program was organized by Chemistry department Under the guidance of Dr.Rashmi Urkude. Ayesha Jabeen, Annaya Sulakhe, Aryaman Srivastava, Kshitij Gupta and Yugansh Kanoje were the student participants in this event. Prof. Mahendra Dhore, Principal, Prof. R. U. Khope Head of Chemistry Department extended their support for making event a grand success.