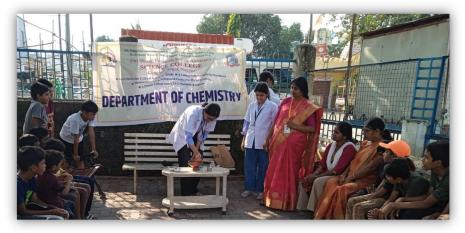

#### A unique feat of Shivaji's students on Science Day

The students of Shri Shivaji Science College created awareness in the society about science by showing different demonstrations based on science on 28/02/2024 on the occasion of science day. In it, he demonstrated many science-based experiments like non-burning notes in currency, hands that turn red with water, magical paper, and a fire pit that burns with water. And many more.During all the above demonstrations, the society was enlightened by informing that this was possible due to chemical reactions caused by chemicals.

All these were convinced that it was science and not miracles. Students of Shivaji College of Science participated in these demonstrations. Citizens of Kamgar Nagar (Subhash Nagar), Nagpur attended the program in large numbers. The program was organized by Chemistry department Under the guidance of Dr.Rashmi Urkude. Ayesha Jabeen, Annaya Sulakhe, Aryaman Srivastava, Kshitij Gupta and Yugansh Kanoje were the student participants in this event. Prof. Mahendra Dhore, Principal, Prof. R. U. Khope Head of Chemistry Department extended their support for making event a grand success.