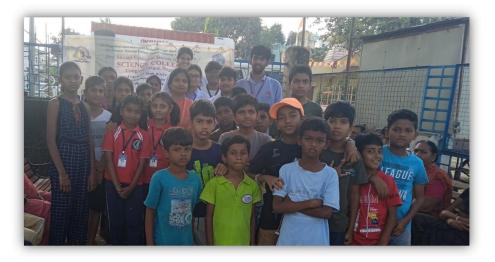

#### A unique feat of Shivaji's students on Science Day

The students of Shri Shivaji Science College created awareness in the society about science by showing different demonstrations based on science on 28/02/2024 on the occasion of science day. In it, he demonstrated many science-based experiments like non-burning notes in currency, hands that turn red with water, magical paper, and a fire pit that burns with water. And many more.During all the above demonstrations, the society was enlightened by informing that this was possible due to chemical reactions caused by chemicals.

All these were convinced that it was science and not miracles. Students of Shivaji College of Science participated in these demonstrations. Citizens of Kamgar Nagar (Subhash Nagar), Nagpur attended the program in large numbers. The program was organized by Chemistry department Under the guidance of Dr.Rashmi Urkude. Ayesha Jabeen, Annaya Sulakhe, Aryaman Srivastava, Kshitij Gupta and Yugansh Kanoje were the student participants in this event. Prof. Mahendra Dhore, Principal, Prof. R. U. Khope Head of Chemistry Department extended their support for making event a grand success.