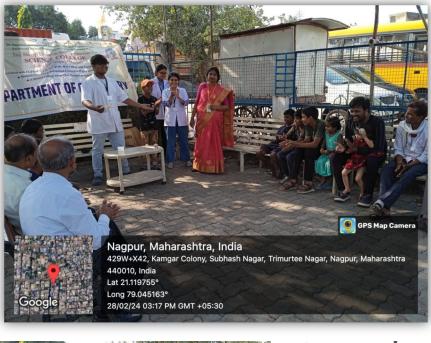

#### A unique feat of Shivaji's students on Science Day

The students of Shri Shivaji Science College created awareness in the society about science by showing different demonstrations based on science on 28/02/2024 on the occasion of science day. In it, he demonstrated many science-based experiments like non-burning notes in currency, hands that turn red with water, magical paper, and a fire pit that burns with water. And many more.During all the above demonstrations, the society was enlightened by informing that this was possible due to chemical reactions caused by chemicals.

All these were convinced that it was science and not miracles. Students of Shivaji College of Science participated in these demonstrations. Citizens of Kamgar Nagar (Subhash Nagar), Nagpur attended the program in large numbers. The program was organized by Chemistry department Under the guidance of Dr.Rashmi Urkude. Ayesha Jabeen, Annaya Sulakhe, Aryaman Srivastava, Kshitij Gupta and Yugansh Kanoje were the student participants in this event. Prof. Mahendra Dhore, Principal, Prof. R. U. Khope Head of Chemistry Department extended their support for making event a grand success.