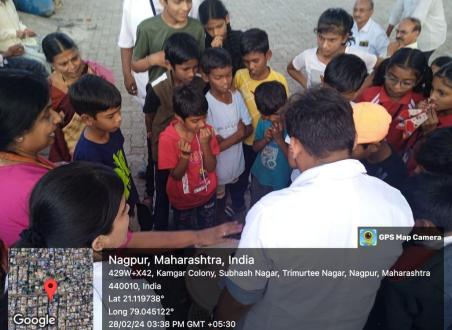

#### A unique feat of Shivaji's students on Science Day

The students of Shri Shivaji Science College created awareness in the society about science by showing different demonstrations based on science on 28/02/2024 on the occasion of science day. In it, he demonstrated many science-based experiments like non-burning notes in currency, hands that turn red with water, magical paper, and a fire pit that burns with water. And many more.During all the above demonstrations, the society was enlightened by informing that this was possible due to chemical reactions caused by chemicals.

All these were convinced that it was science and not miracles. Students of Shivaji College of Science participated in these demonstrations. Citizens of Kamgar Nagar (Subhash Nagar), Nagpur attended the program in large numbers. The program was organized by Chemistry department Under the guidance of Dr.Rashmi Urkude. Ayesha Jabeen, Annaya Sulakhe, Aryaman Srivastava, Kshitij Gupta and Yugansh Kanoje were the student participants in this event. Prof. Mahendra Dhore, Principal, Prof. R. U. Khope Head of Chemistry Department extended their support for making event a grand success.