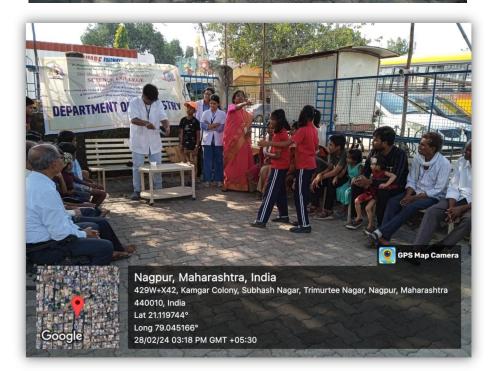

#### A unique feat of Shivaji's students on Science Day

The students of Shri Shivaji Science College created awareness in the society about science by showing different demonstrations based on science on 28/02/2024 on the occasion of science day. In it, he demonstrated many science-based experiments like non-burning notes in currency, hands that turn red with water, magical paper, and a fire pit that burns with water. And many more.During all the above demonstrations, the society was enlightened by informing that this was possible due to chemical reactions caused by chemicals.

All these were convinced that it was science and not miracles. Students of Shivaji College of Science participated in these demonstrations. Citizens of Kamgar Nagar (Subhash Nagar), Nagpur attended the program in large numbers. The program was organized by Chemistry department Under the guidance of Dr.Rashmi Urkude. Ayesha Jabeen, Annaya Sulakhe, Aryaman Srivastava, Kshitij Gupta and Yugansh Kanoje were the student participants in this event. Prof. Mahendra Dhore, Principal, Prof. R. U. Khope Head of Chemistry Department extended their support for making event a grand success.