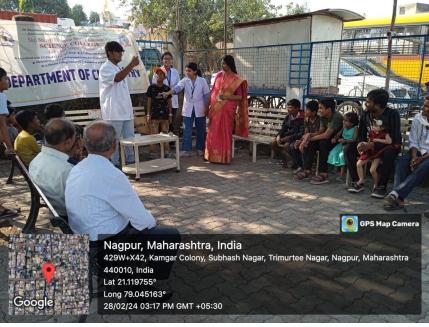

#### A unique feat of Shivaji's students on Science Day

The students of Shri Shivaji Science College created awareness in the society about science by showing different demonstrations based on science on 28/02/2024 on the occasion of science day. In it, he demonstrated many science-based experiments like non-burning notes in currency, hands that turn red with water, magical paper, and a fire pit that burns with water. And many more.During all the above demonstrations, the society was enlightened by informing that this was possible due to chemical reactions caused by chemicals.

All these were convinced that it was science and not miracles. Students of Shivaji College of Science participated in these demonstrations. Citizens of Kamgar Nagar (Subhash Nagar), Nagpur attended the program in large numbers. The program was organized by Chemistry department Under the guidance of Dr.Rashmi Urkude. Ayesha Jabeen, Annaya Sulakhe, Aryaman Srivastava, Kshitij Gupta and Yugansh Kanoje were the student participants in this event. Prof. Mahendra Dhore, Principal, Prof. R. U. Khope Head of Chemistry Department extended their support for making event a grand success.