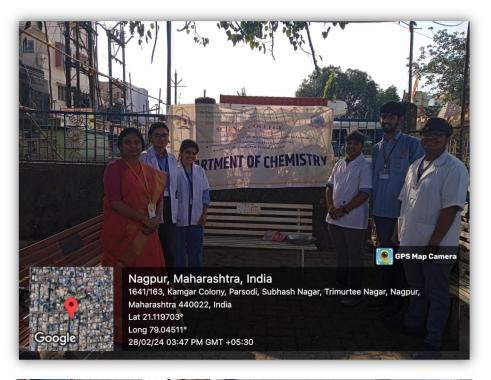

#### A unique feat of Shivaji's students on Science Day

The students of Shri Shivaji Science College created awareness in the society about science by showing different demonstrations based on science on 28/02/2024 on the occasion of science day. In it, he demonstrated many science-based experiments like non-burning notes in currency, hands that turn red with water, magical paper, and a fire pit that burns with water. And many more.During all the above demonstrations, the society was enlightened by informing that this was possible due to chemical reactions caused by chemicals.

All these were convinced that it was science and not miracles. Students of Shivaji College of Science participated in these demonstrations. Citizens of Kamgar Nagar (Subhash Nagar), Nagpur attended the program in large numbers. The program was organized by Chemistry department Under the guidance of Dr.Rashmi Urkude. Ayesha Jabeen, Annaya Sulakhe, Aryaman Srivastava, Kshitij Gupta and Yugansh Kanoje were the student participants in this event. Prof. Mahendra Dhore, Principal, Prof. R. U. Khope Head of Chemistry Department extended their support for making event a grand success.