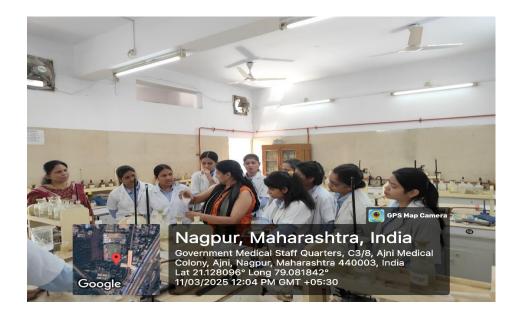

In second session i.e. practical session, Dr.Urkude has given Hands-on training for gravimetric analysis. During this session Participants performed experiments under her guidance.Students from M.Sc. attended the workshop in large number.

Participants praised the workshop's organization, content, and hands-on training. They said they really enjoyed this effective workshop full of knowledge, perfection and pratical training. They thanks Resource person and coordinator Dr.S.V.Kene and faculty Ms. S. Sharma for organizing this useful workshop.