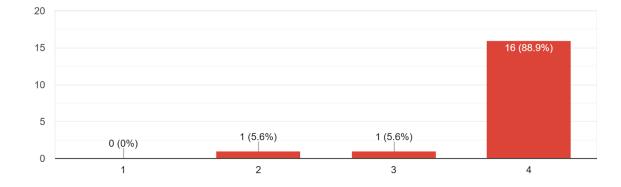

#### **Feedback Analysis**

1.How would you rate the overall quality of the workshop? 18 responses

2.Did the workshop meet your initial expectations? 18 responses

3.Content of the talk was linked to the Curriculum?

#### 4.Were the speaker Knowledgeable and engaging? <sup>18 responses</sup>

5.Would you recommend this workshop to a colleague or friend? 18 responses

4 AR

Professor & Head Department of Chemistry, Shri Shivaji Science College Congress Nagar, Nagpur.