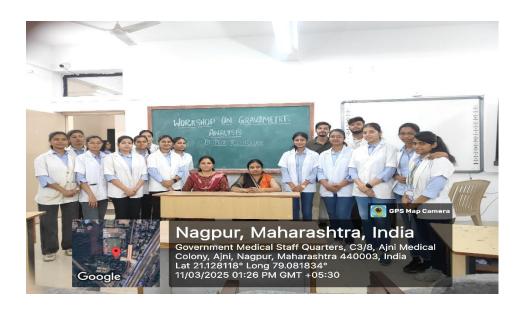

#### SHRI SHIVAJI EDUCATION SOCIETY AMT'S SCIENCE COLLEGE, CONGRESS NAGAR, NAGPUR Department of Chemistry(PG) (Workshop on Gravimetric Analysis) Report

The Post Graduate Department of Chemistry organized a workshop on Gravimetry Analysis on 11/03/2025. The workshop aimed to provide hands-on training and theoretical knowledge on gravimetric analysis techniques, understand the principles of gravimetry analysis, to know various gravimetric techniques and methods, to Gain hands-on experience for gravimetry analysis, applications and limitations of gravimetric analysis. Dr.Rashmi Urkude ,professor,Dept of chemistry, was resource person for workshop, provided expert lectures and hands-on training.

In second session i.e. practical session, Dr.Urkude has given Hands-on training for gravimetric analysis. During this session Participants performed experiments under her guidance.Students from M.Sc. attended the workshop in large number.

The workshop successfully achieved its objectives, providing comprehensive knowledge and practical skills in gravimetric analysis techniques.

Number of Beneficiaries-28