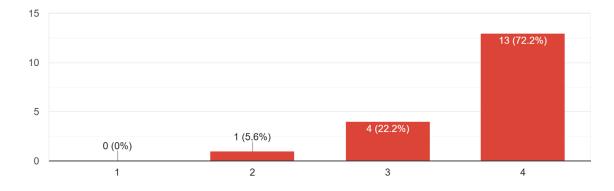

#### **Feedback Analysis**

1.How would you rate the overall quality of the workshop? 18 responses

2.Did the workshop meet your initial expectations? 18 responses

3.Content of the talk was linked to the Curriculum?

#### 4.Were the speaker Knowledgeable and engaging? <sup>18 responses</sup>

5.Would you recommend this workshop to a colleague or friend? 18 responses

4 AR

Professor & Head Department of Chemistry, Shri Shivaji Science College Congress Nagar, Nagpur.