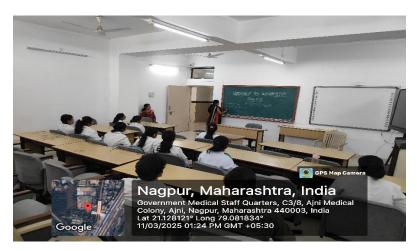

#### SHRI SHIVAJI EDUCATION SOCIETY AMT'S SCIENCE COLLEGE, CONGRESS NAGAR, NAGPUR Department of Chemistry(PG) (Workshop on Gravimetric Analysis) Report

The Post Graduate Department of Chemistry organized a workshop on Gravimetry Analysis on 11/03/2025. The workshop aimed to provide hands-on training and theoretical knowledge on gravimetric analysis techniques, understand the principles of gravimetry analysis, to know various gravimetric techniques and methods, to Gain hands-on experience for gravimetry analysis, applications and limitations of gravimetric analysis. Dr.Rashmi Urkude ,professor,Dept of chemistry, was resource person for workshop, provided expert lectures and hands-on training.

In first session, she informed the participants about, principle, importance, procedure in details, precautions to be taken during experiments, how to do calculations, various reactions taken during procedure, applications and other aspects related to gravimetry analysis.

In second session i.e. practical session, Dr.Urkude has given Hands-on training for gravimetric analysis. During this session Participants performed experiments under her guidance.Students from M.Sc. attended the workshop in large number.