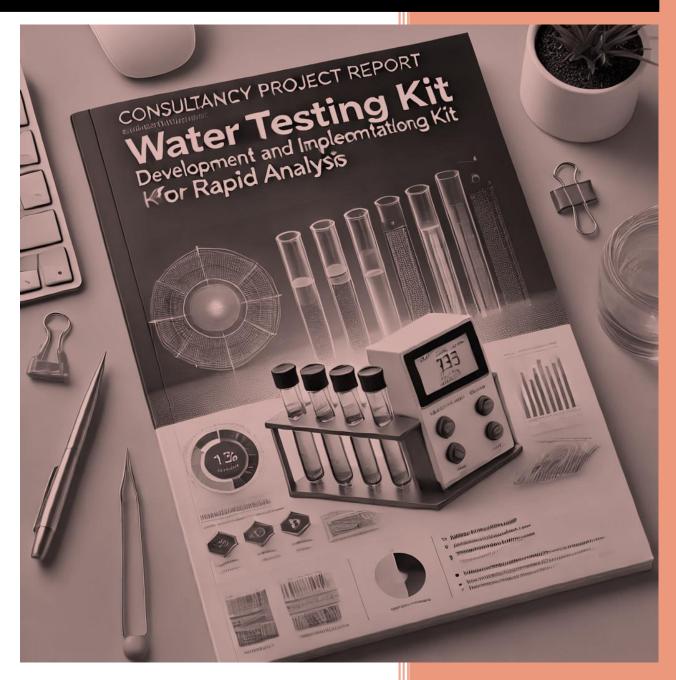

#### Hands-on Training on World Water Day:

To commemorate World Water Day on March 25, 2023, hands-on training sessions were organized under the guidance of Dr. Yogita K. Meshram and Dr. Sarang S. Dhote. These sessions allowed students to actively engage with the Water Testing Kit, further enhancing their practical skills. The World Water Day event provided a platform for students to apply their knowledge in a meaningful and timely context.

Figure 1- Distribution of Water Testing Kit on 25/03/2023

Figure 2- Demonstration of Advanced On Field Water Testing Kit by Dr. Sarang Dhote @ J. D. Patil Sangludkar Mahavidyalaya, Darpur Dist. Amravati, [M.S.], India on 13/11/2022.