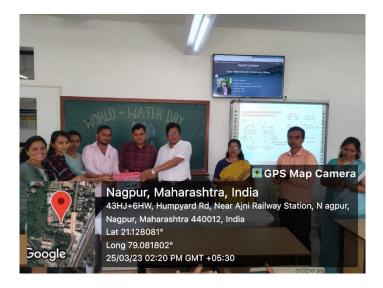

#### **Demonstration Sessions:**

Dr. Sarang S. Dhote conducted comprehensive demonstration sessions for students in all institutes that acquired the Water Testing Kit. The sessions provided insights into the proper usage of the kit, interpretation of results, and an overall understanding of water quality parameters. These demonstrations played a crucial role in ensuring that the end-users could utilize the kit effectively.

Figure 1- Distribution of Water Testing Kit on 25/03/2023

Figure 2- Demonstration of Advanced On Field Water Testing Kit by Dr. Sarang Dhote @ J. D. Patil Sangludkar Mahavidyalaya, Darpur Dist. Amravati, [M.S.], India on 13/11/2022.