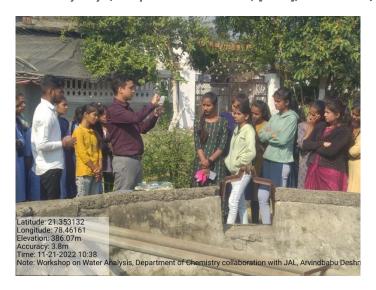

#### **Demonstration Sessions:**

Dr. Sarang S. Dhote conducted comprehensive demonstration sessions for students in all institutes that acquired the Water Testing Kit. The sessions provided insights into the proper usage of the kit, interpretation of results, and an overall understanding of water quality parameters. These demonstrations played a crucial role in ensuring that the end-users could utilize the kit effectively.

Figure 3- Demonstration of Advanced On Field Water Testing Kit by Dr. Sarang Dhote @ Arvindbabu Deshmukh College, Bharsingi Dist. Nagpur, [M.S.], India on 21/11/2022.

Figure 4- Hand Over Advanced Water Testing Kit to Dr. N. Patankar Chairman of Envinzoa, Nagpur.