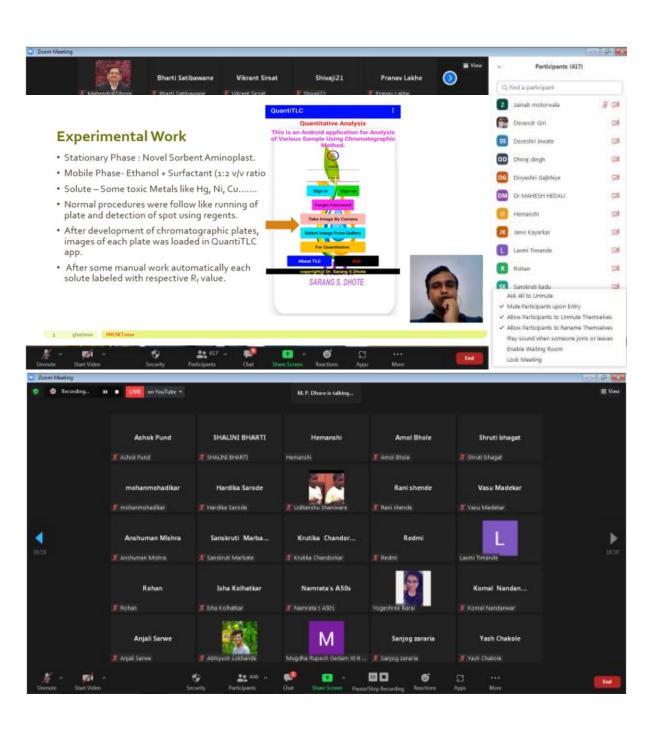

The topic of the lecture was "How to File Copyright by Taking One Example: QTLC", which provided a practical overview of the copyright filing process using QTLC as a case study. A total of **90 students** attended this informative session. Dr. Dhote's presentation highlighted the critical steps involved in securing copyrights for innovative ideas and emphasized the importance of protecting intellectual property in today's competitive academic and professional environment.

### Feedback Analysis:

Based on the responses from students, feedback was analyzed to assess the quality and impact of the lecture.

The overall satisfaction rate was high, indicating the success of the guest lecture.