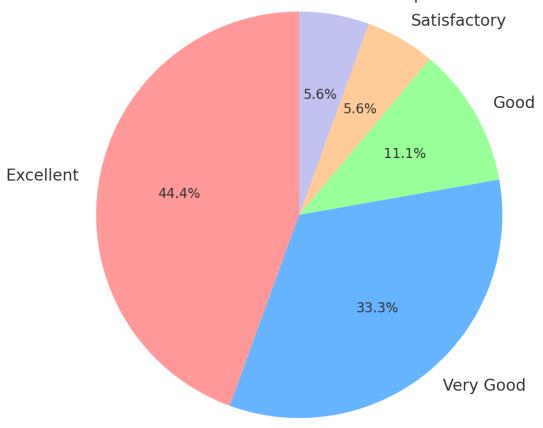

### Feedback Analysis:

Based on the responses from students, feedback was analyzed to assess the quality and impact of the lecture.

The overall satisfaction rate was high, indicating the success of the guest lecture.