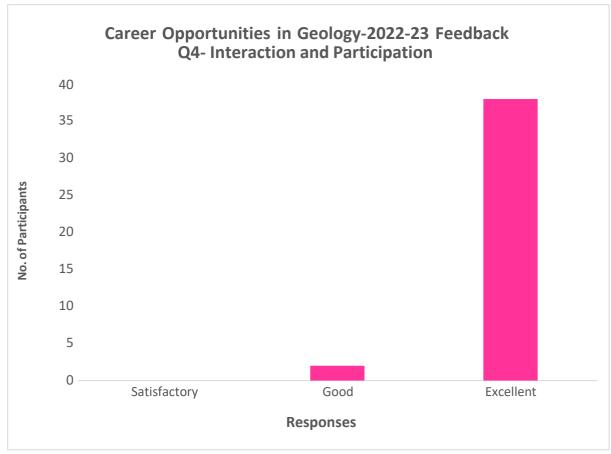

Department of Geology, SSESA's Science College, Nagpur organized a guest lecture on Wednesday, 28<sup>th</sup> of September 2022 at 12:30 PM. The guest speaker was Mr. Praffulla Vairagade, Geologist, Geological Survey of India and Alumni of this college. The Programme started in the presence of Principal Prof. M. P. Dhore. The topic of discussion was Career opportunities in Geology, especially in the Government sector. All three-year Geology students and faculty members were present in the webinar. This webinar aimed to give knowledge about Geology opportunities and benefits in government and private jobs. After the guest lecture, a special session of questions and answers was kept in which student's active participation is observed. A question answer session was arranged in the Geology department laboratory.

# **Action Taken Report**

This webinar aimed to give knowledge about Geology opportunities and benefits in government and private jobs. After the guest lecture, a special session of questions and answers was kept in which student's active participation is observed. The guests suggestion were taken by the faculty and accepted to send student to different institutes for the visits.