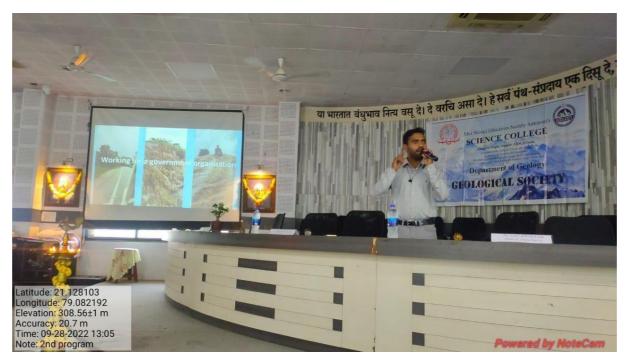

Department of Geology, SSESA's Science College, Nagpur organized a guest lecture on Wednesday, 28<sup>th</sup> of September 2022 at 12:30 PM. The guest speaker was Mr. Praffulla Vairagade, Geologist, Geological Survey of India and Alumni of this college. The Programme started in the presence of Principal Prof. M. P. Dhore. The topic of discussion was Career opportunities in Geology, especially in the Government sector. All three-year Geology students and faculty members were present in the webinar. This webinar aimed to give knowledge about Geology opportunities and benefits in government and private jobs. After the guest lecture, a special session of questions and answers was kept in which student's active participation is observed. A question answer session was arranged in the Geology department laboratory.

Guest Lecture by Mr. Praffulla Vairagade on Career in Geology and Work pattern in Geological Society of India (GSI)

Interaction and Question - Answer session of Mr. Praffulla Vairagade with students.

Geology/Activity\_1\_2023.pdf