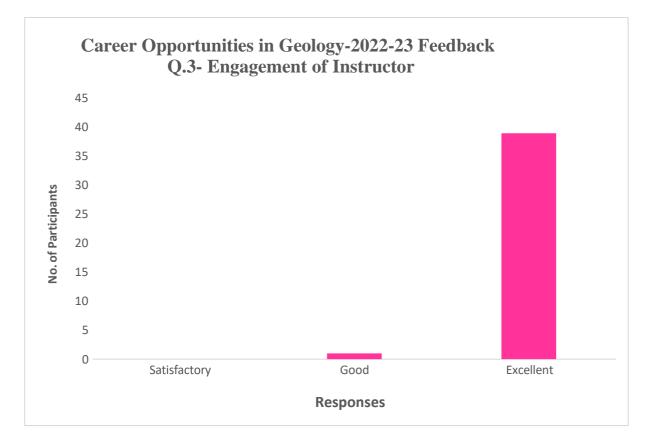

Department of Geology, SSESA's Science College, Nagpur organized a guest lecture on Wednesday, 28<sup>th</sup> of September 2022 at 12:30 PM. The guest speaker was Mr. Praffulla Vairagade, Geologist, Geological Survey of India and Alumni of this college. The Programme started in the presence of Principal Prof. M. P. Dhore. The topic of discussion was Career opportunities in Geology, especially in the Government sector. All three-year Geology students and faculty members were present in the webinar. This webinar aimed to give knowledge about Geology opportunities and benefits in government and private jobs. After the guest lecture, a special session of questions and answers was kept in which student's active participation is observed. A question answer session was arranged in the Geology department laboratory.

# **Action Taken Report**

This webinar aimed to give knowledge about Geology opportunities and benefits in government and private jobs. After the guest lecture, a special session of questions and answers was kept in which student's active participation is observed. The guests suggestion were taken by the faculty and accepted to send student to different institutes for the visits.