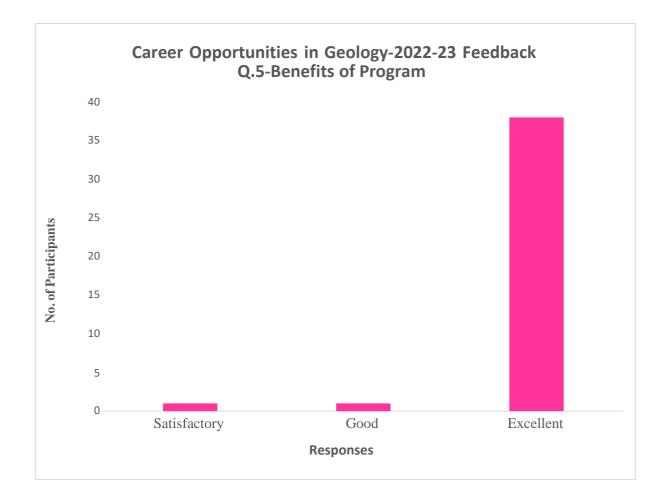

Department of Geology, SSESA's Science College, Nagpur organized a guest lecture on Wednesday, 28<sup>th</sup> of September 2022 at 12:30 PM. The guest speaker was Mr. Praffulla Vairagade, Geologist, Geological Survey of India and Alumni of this college. The Programme started in the presence of Principal Prof. M. P. Dhore. The topic of discussion was Career opportunities in Geology, especially in the Government sector. All three-year Geology students and faculty members were present in the webinar. This webinar aimed to give knowledge about Geology opportunities and benefits in government and private jobs. After the guest lecture, a special session of questions and answers was kept in which student's active participation is observed. A question answer session was arranged in the Geology department laboratory.

# **Action Taken Report**

This webinar aimed to give knowledge about Geology opportunities and benefits in government and private jobs. After the guest lecture, a special session of questions and answers was kept in which student's active participation is observed. The guests suggestion were taken by the faculty and accepted to send student to different institutes for the visits.