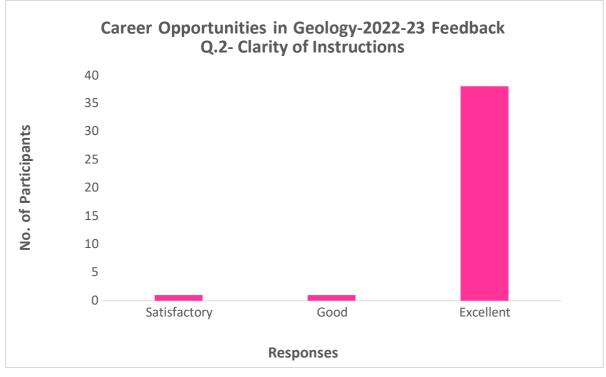

# **Action Taken Report**

This webinar aimed to give knowledge about Geology opportunities and benefits in government and private jobs. After the guest lecture, a special session of questions and answers was kept in which student's active participation is observed. The guests suggestion were taken by the faculty and accepted to send student to different institutes for the visits.