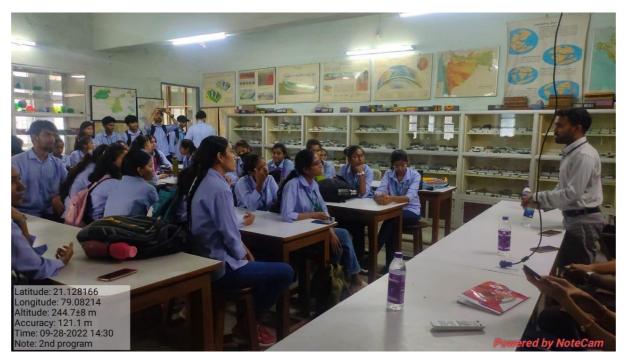

Department of Geology, SSESA's Science College, Nagpur organized a guest lecture on Wednesday, 28<sup>th</sup> of September 2022 at 12:30 PM. The guest speaker was Mr. Praffulla Vairagade, Geologist, Geological Survey of India and Alumni of this college. The Programme started in the presence of Principal Prof. M. P. Dhore. The topic of discussion was Career opportunities in Geology, especially in the Government sector. All three-year Geology students and faculty members were present in the webinar. This webinar aimed to give knowledge about Geology opportunities and benefits in government and private jobs. After the guest lecture, a special session of questions and answers was kept in which student's active participation is observed. A question answer session was arranged in the Geology department laboratory.

Guest Lecture by Mr. Praffulla Vairagade on Career in Geology and Work pattern in Geological Society of India (GSI)

Interaction and Question - Answer session of Mr. Praffulla Vairagade with students.

Geology/Activity\_1\_2023.pdf