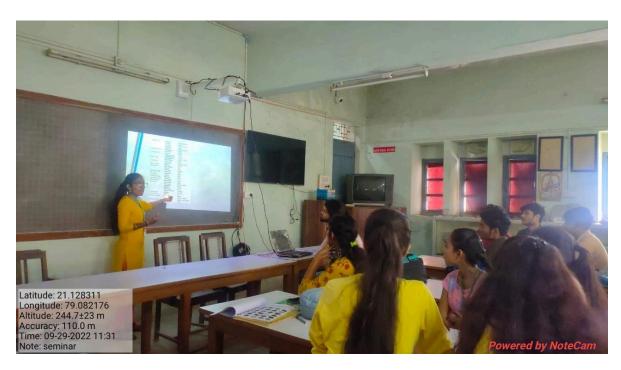

## Shri Shivaji Education Society Amravati's

## SCIENCE COLLEGE, CONGRESS NAGAR, NAGPUR

Session 2022 - 2023

**Department of Geology**Seminar Presentation by students

Date: 29th Sept. 2022

Shri Shivaji Education Society Amravati's

Science College, Nagpur Department of Geology Organizes Seminar Presentation

## Notice

Date: 25/09/2022

All Final year students of UG are hereby informed that the Department of Geology is organizing Seminar Presentation On 29th June 2022 at 10:00 am to 01:00 pm. All students are informed to remain present in the seminar for the same. Attendance will be taken during the program.







The Department of Geology arranged Seminar Presentation

| Name doorb                               | Batch                | sign.      |
|------------------------------------------|----------------------|------------|
| Saehal Wankhede com                      | Cut                  | 55,        |
| Payal N. Borche CBG                      | 62                   | Plopel     |
| Gayati Clikey CBG                        | 92                   | Spikey     |
| Vidya llike CBG                          | G2                   | Wielky     |
| Lakshi Marnaware CBG                     | 612                  | Sylamouare |
| Hitali Ramteke 6861                      | 62                   | Alfali"    |
| flimanshi Mehar Cloim                    | 012                  | gavins .   |
| Sharvari P