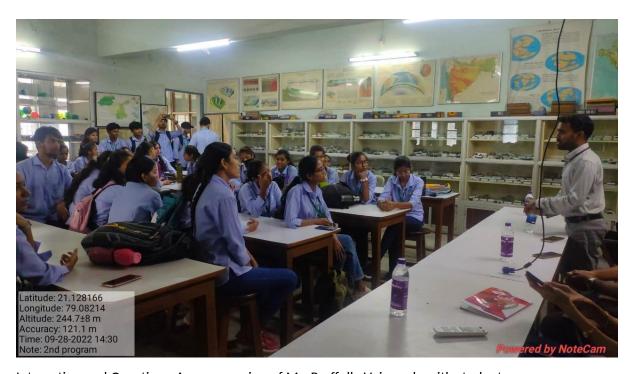

**Guest Speaker** 

Prafulla D. Vairagade

**Date: 28th Sept. 2022** 

Time: 12:30 – 2:00 PM

Department of Geology, SSESA's Science College, Nagpur organized a guest lecture on Wednesday, 28<sup>th</sup> of September 2022 at 12:30 PM. The guest speaker was Mr. Praffulla Vairagade, Geologist, Geological Survey of India and Alumni of this college. The Programme started in the presence of Principal Prof. M. P. Dhore. The topic of discussion was Career opportunities in Geology, especially in the Government sector. All three-year Geology students and faculty members were present in the webinar. This webinar aimed to give knowledge about Geology opportunities and benefits in government and private jobs. After the guest lecture, a special session of questions and answers was kept in which student's active participation is observed. A question answer session was arranged in the Geology department laboratory.

Guest Lecture by Mr. Praffulla Vairagade on Career in Geology and Work pattern in Geological Society of India (GSI)

Interaction and Question - Answer session of Mr. Praffulla Vairagade with students.

Geology/Activity\_1\_2023.pdf