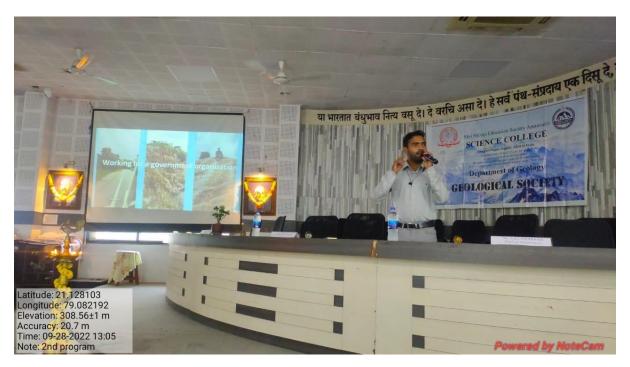

**Guest Speaker** 

Prafulla D. Vairagade

**Date: 28th Sept. 2022** 

Time: 12:30 – 2:00 PM

Department of Geology, SSESA's Science College, Nagpur organized a guest lecture on Wednesday, 28<sup>th</sup> of September 2022 at 12:30 PM. The guest speaker was Mr. Praffulla Vairagade, Geologist, Geological Survey of India and Alumni of this college. The Programme started in the presence of Principal Prof. M. P. Dhore. The topic of discussion was Career opportunities in Geology, especially in the Government sector. All three-year Geology students and faculty members were present in the webinar. This webinar aimed to give knowledge about Geology opportunities and benefits in government and private jobs. After the guest lecture, a special session of questions and answers was kept in which student's active participation is observed. A question answer session was arranged in the Geology department laboratory.

Guest Lecture by Mr. Praffulla Vairagade on Career in Geology and Work pattern in Geological Society of India (GSI)

Interaction and Question - Answer session of Mr. Praffulla Vairagade with students.

Geology/Activity\_1\_2023.pdf