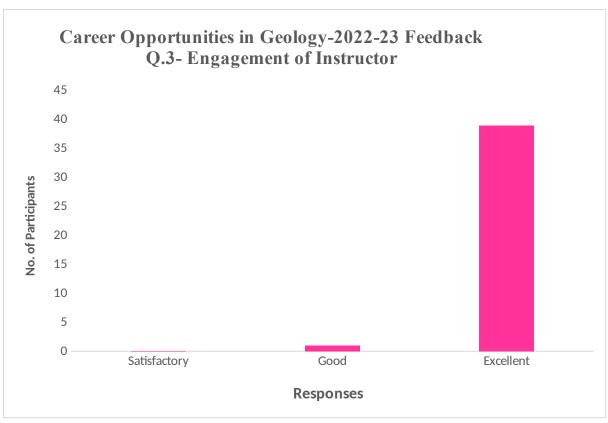

**Guest Speaker** 

Prafulla D. Vairagade

**Date: 28th Sept. 2022** 

Time: 12:30 – 2:00 PM

Department of Geology, SSESA's Science College, Nagpur organized a guest lecture on Wednesday, 28<sup>th</sup> of September 2022 at 12:30 PM. The guest speaker was Mr. Praffulla Vairagade, Geologist, Geological Survey of India and Alumni of this college. The Programme started in the presence of Principal Prof. M. P. Dhore. The topic of discussion was Career opportunities in Geology, especially in the Government sector. All three-year Geology students and faculty members were present in the webinar. This webinar aimed to give knowledge about Geology opportunities and benefits in government and private jobs. After the guest lecture, a special session of questions and answers was kept in which student's active participation is observed. A question answer session was arranged in the Geology department laboratory.