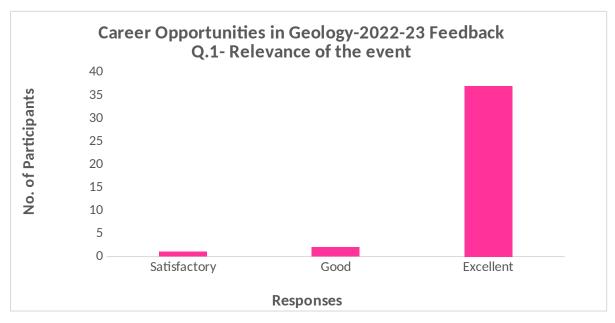

| Myralegal.  |

### **Feedback Analysis:**

After successful completion of the lecture feedback from all the present students was collected. Analysis of feedback were done and after feedback analysis following observation noted remarkably.











Dr A A Halder Coordinator, IQAC Science College, Congress Nagar, Nagpur

10 Antial der.

Prof. M. P. Dhore Principal Science College, Congress Nagar, Nagpur

Molione