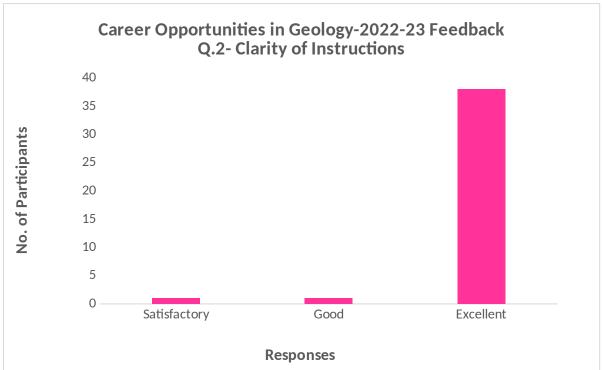

| Myralegal.  |

### **Feedback Analysis:**

After successful completion of the lecture feedback from all the present students was collected. Analysis of feedback were done and after feedback analysis following observation noted remarkably.











Dr A A Halder Coordinator, IQAC Science College, Congress Nagar, Nagpur

10 Antial der.

Prof. M. P. Dhore Principal Science College, Congress Nagar, Nagpur

Molione