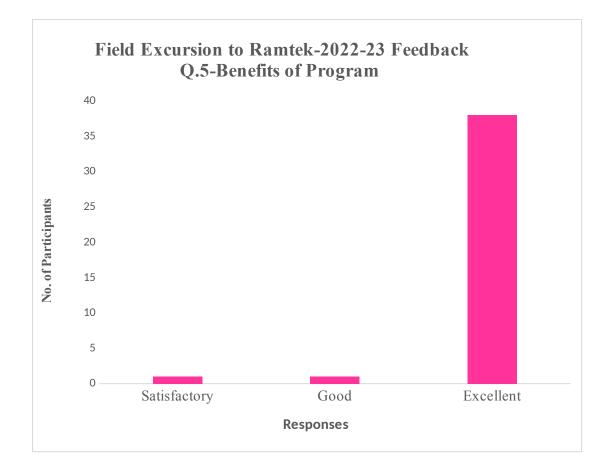

#### **Geological Field Excursion Tour**

Date: 12<sup>th</sup> October 2022

Department of Geology arranged IInd year one day field excursion tour to Ramtek hill (Maharashtra). The tour was carried out in the presence of 3 faculty members and all second-year students. Many samples were collected by students for the departmental lab. and personal collections were also done. In this field mapping, lithology and rock sections were studied. In the end, Ram temple was explored. Field excursions were successfully completed enriching students' knowledge regarding field geology. Students have submitted their respective Geological Excursion Reports with necessary field samples and photographs.