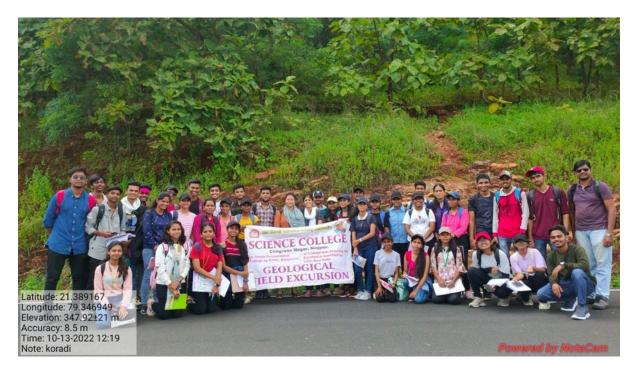

#### **Geological Field Excursion Tour**

Date: 12<sup>th</sup> October 2022

Department of Geology arranged IInd year one day field excursion tour to Ramtek hill (Maharashtra). The tour was carried out in the presence of 3 faculty members and all second-year students. Many samples were collected by students for the departmental lab. and personal collections were also done. In this field mapping, lithology and rock sections were studied. In the end, Ram temple was explored. Field excursions were successfully completed enriching students' knowledge regarding field geology. Students have submitted their respective Geological Excursion Reports with necessary field samples and photographs.

Hands-on training for all students and compulsory field visits to Ramtek.

Geology/Activity\_4\_2023.pdf

Shri Shivaji Education Society Amravarti's science College Congress Nagar Nagpur

Department of Geology Geological Tour to Ramtek (12/10/2022)