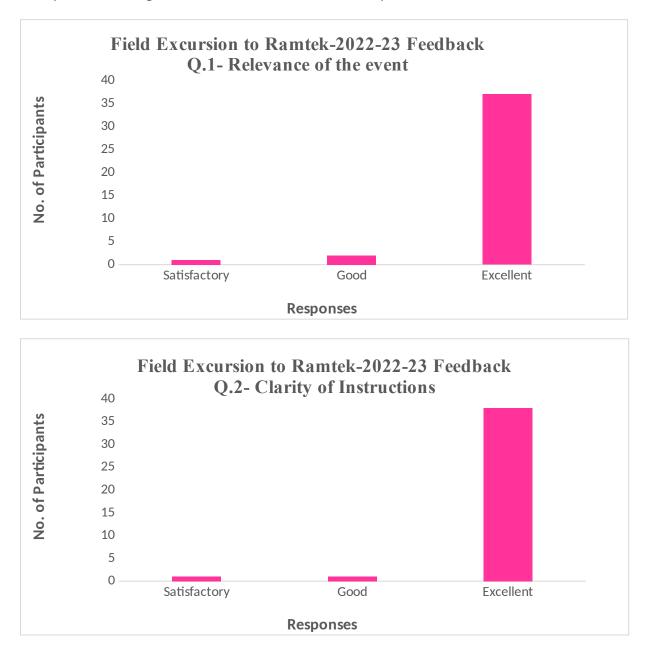

#### **Geological Field Excursion Tour**

Date: 12<sup>th</sup> October 2022

Department of Geology arranged IInd year one day field excursion tour to Ramtek hill (Maharashtra). The tour was carried out in the presence of 3 faculty members and all second-year students. Many samples were collected by students for the departmental lab. and personal collections were also done. In this field mapping, lithology and rock sections were studied. In the end, Ram temple was explored. Field excursions were successfully completed enriching students' knowledge regarding field geology. Students have submitted their respective Geological Excursion Reports with necessary field samples and photographs.

# **Action Taken Report**

Field excursions were successfully completed enriching students' knowledge regarding field geology. Students have submitted their respective Geological Excursion Reports with necessary field samples and photographs. Faculty decided to send students for more experienced based learning in the form of internships.