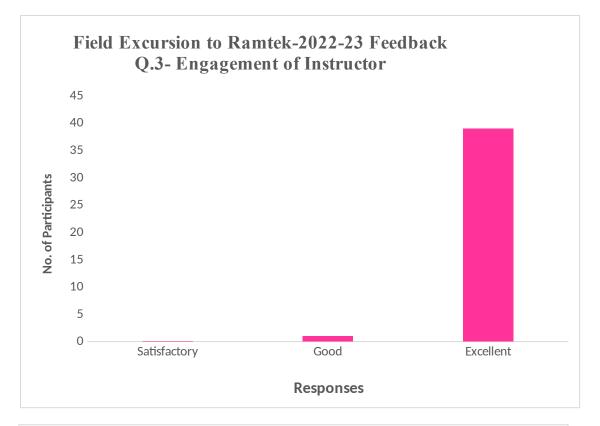

#### **Geological Field Excursion Tour**

Date: 12<sup>th</sup> October 2022

Department of Geology arranged IInd year one day field excursion tour to Ramtek hill (Maharashtra). The tour was carried out in the presence of 3 faculty members and all second-year students. Many samples were collected by students for the departmental lab. and personal collections were also done. In this field mapping, lithology and rock sections were studied. In the end, Ram temple was explored. Field excursions were successfully completed enriching students' knowledge regarding field geology. Students have submitted their respective Geological Excursion Reports with necessary field samples and photographs.

# **Action Taken Report**

Field excursions were successfully completed enriching students' knowledge regarding field geology. Students have submitted their respective Geological Excursion Reports with necessary field samples and photographs. Faculty decided to send students for more experienced based learning in the form of internships.