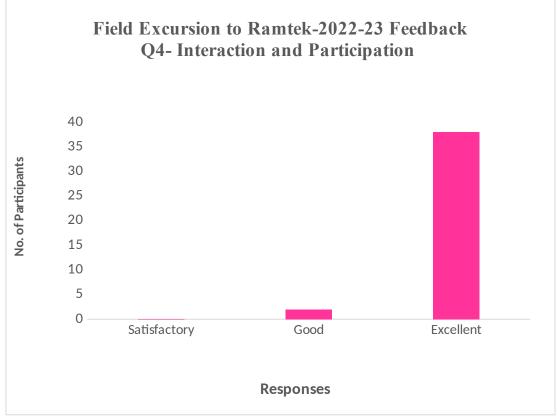

#### **Geological Field Excursion Tour**

Date: 12<sup>th</sup> October 2022

Department of Geology arranged IInd year one day field excursion tour to Ramtek hill (Maharashtra). The tour was carried out in the presence of 3 faculty members and all second-year students. Many samples were collected by students for the departmental lab. and personal collections were also done. In this field mapping, lithology and rock sections were studied. In the end, Ram temple was explored. Field excursions were successfully completed enriching students' knowledge regarding field geology. Students have submitted their respective Geological Excursion Reports with necessary field samples and photographs.

# **Action Taken Report**

Field excursions were successfully completed enriching students' knowledge regarding field geology. Students have submitted their respective Geological Excursion Reports with necessary field samples and photographs. Faculty decided to send students for more experienced based learning in the form of internships.