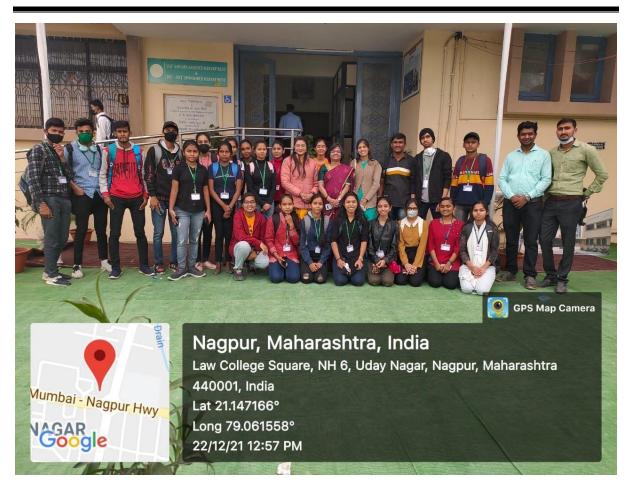

## **Department of Geology**

**Visit to Exhibition** 

Date: 18th October 2021

Time: 10:00 AM - 5:00 PM

Department of Geology, SSESA's Science College, Nagpur visited PG Geology Department, RTM Nagpur for Exhibition on Wednesday, 22 December 2021 at 11:00 AM. Students interact with faculty members and took a keen interest in the exhibition. There were 27 students and 3 faculty members. Students took interest in dinosaur fossils and intracted with Prof. Badana Samant and Mr. Anup to know more about the dinosaurs.