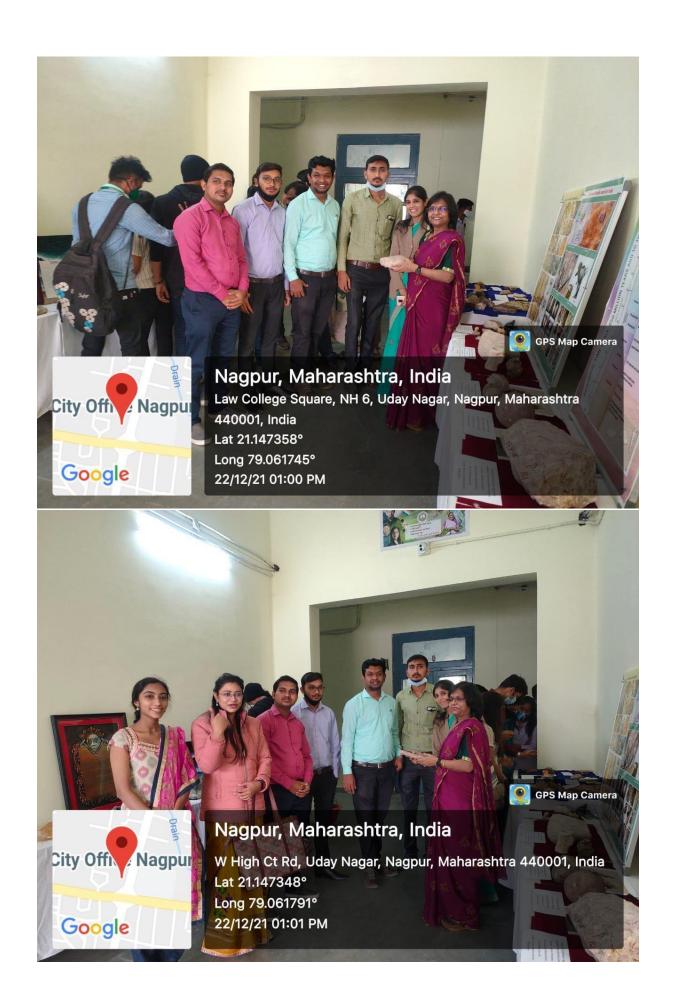

## **Department of Geology**

**Visit to Exhibition** 

Date: 18th October 2021

Time: 10:00 AM - 5:00 PM

Department of Geology, SSESA's Science College, Nagpur visited PG Geology Department, RTM Nagpur for Exhibition on Wednesday, 22 December 2021 at 11:00 AM. Students interact with faculty members and took a keen interest in the exhibition. There were 27 students and 3 faculty members. Students took interest in dinosaur fossils and intracted with Prof. Badana Samant and Mr. Anup to know more about the dinosaurs.