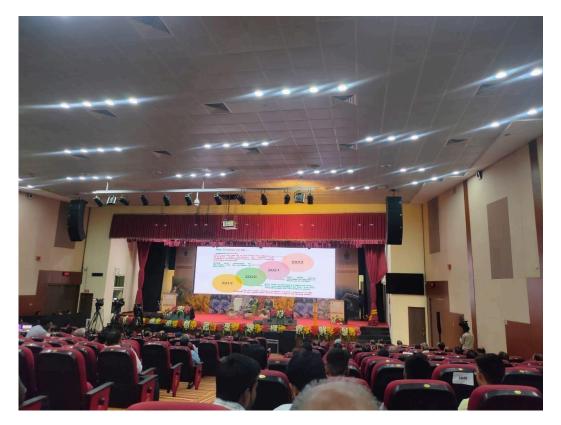

Hourleas Head HEAD rtment of Goslogy S. S. E. S. Amrevati's Science College, Kogpur

Signature of Principal

Principal S. S. E. S. Amravati's Science College, Nagpur.

Signature of IQAC Coordinator Internal Quality Assurance Cell (IQAC) SSSorEapSroveBiomesQualage Congress (Napara Nagpure 2) Visit IBM (Indian Bureau of Mines) on 1st March 2023 as Khanij Diwas on the occasion of completing 75 years of its existence on 1<sup>st</sup> March 2023. Different talks and introductions were given by different industries and companies including government and semi-government industries. Students were given exposure to the exhibition, Students were also given hands-on training on different instruments displayed in the exhibition.

### Action taken:

Department of Geology, SSES Amt's Science College, Congress Nagar, Nagpur had organized a one day "visit to IBM (Indian Bureau of Mines) on 1st March 2023 as Khanij Diwas on the occasion of completing 75 years of its existence on 1<sup>st</sup> March 2023. Feedback form was given to students, students filled the feedback form on the basis of student's feedback we analyzed the feedback and represented the feedback of student graphically.

Visit to the Indian Bureau of Mines (IBM) on the occasion of its 75th anniversary named Khanij Diwas.

Presentation in IBM.

ders Signature of IQAC Coordinator Internal Quality Assurance Cell (IQAC) SSSrEapproversionessiollage (Sanatess (Nagard Nagpune 2)