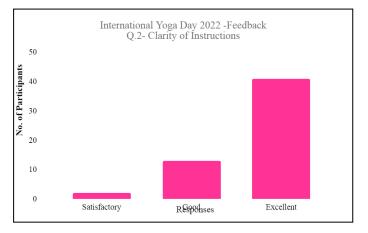

### Feedback

After successful completion of the program feedback from all the present students were collected. Analysis of feedback were done and after feedback analysis following observation noted remarkably.