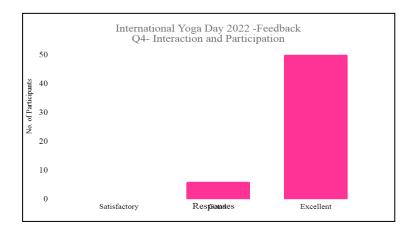

### Feedback

After successful completion of the program feedback from all the present students were collected. Analysis of feedback were done and after feedback analysis following observation noted remarkably.