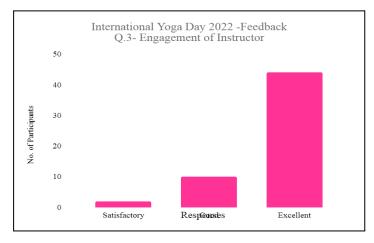

### Feedback

After successful completion of the program feedback from all the present students were collected. Analysis of feedback were done and after feedback analysis following observation noted remarkably.