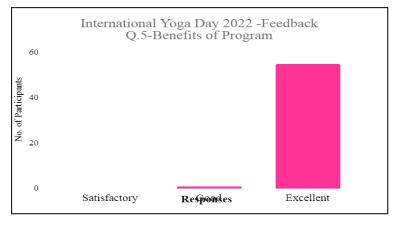

### Feedback

After successful completion of the program feedback from all the present students were collected. Analysis of feedback were done and after feedback analysis following observation noted remarkably.