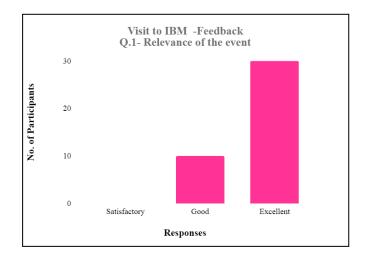

### Action taken:

Department of Geology, SSES Amt's Science College, Congress Nagar, Nagpur had organized a one day "visit to IBM (Indian Bureau of Mines) on 1st March 2023 as Khanij Diwas on the occasion of completing 75 years of its existence on 1<sup>st</sup> March 2023. Feedback form was given to students, students filled the feedback form on the basis of student's feedback we analyzed the feedback and represented the feedback of student graphically.

### Feedback

After successful completion of the program feedback from all the present students were collected. Analysis of feedback were done and after feedback analysis following observation noted remarkably.