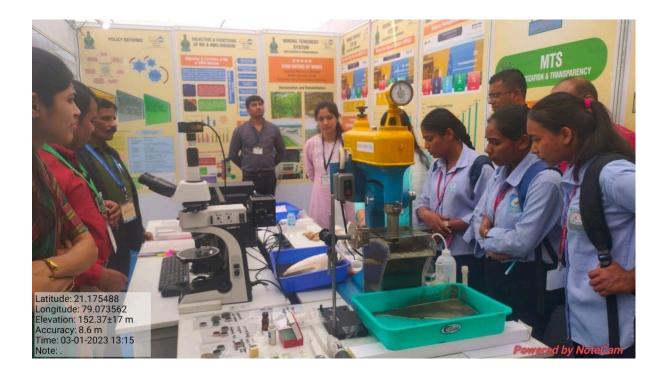

Hourleas Head HEAD rtment of Goslogy S. S. E. S. Amrevati's Science College, Kogpur

Signature of Principal

Principal S. S. E. S. Amravati's Science College, Nagpur.

Signature of IQAC Coordinator Internal Quality Assurance Cell (IQAC) SSSorEapSroveBiomesQualage Congress (Napara Nagpure 2) Visit IBM (Indian Bureau of Mines) on 1st March 2023 as Khanij Diwas on the occasion of completing 75 years of its existence on 1<sup>st</sup> March 2023. Different talks and introductions were given by different industries and companies including government and semi-government industries. Students were given exposure to the exhibition, Students were also given hands-on training on different instruments displayed in the exhibition.

### Action taken:

Department of Geology, SSES Amt's Science College, Congress Nagar, Nagpur had organized a one day "visit to IBM (Indian Bureau of Mines) on 1st March 2023 as Khanij Diwas on the occasion of completing 75 years of its existence on 1<sup>st</sup> March 2023. Feedback form was given to students, students filled the feedback form on the basis of student's feedback we analyzed the feedback and represented the feedback of student graphically.

Visit to the Indian Bureau of Mines (IBM) on the occasion of its 75th anniversary named Khanij Diwas.

Presentation in IBM.

ders Signature of IQAC Coordinator Internal Quality Assurance Cell (IQAC) SSSrEapproversionessiollage (Sanatess (Nagard Nagpune 2)