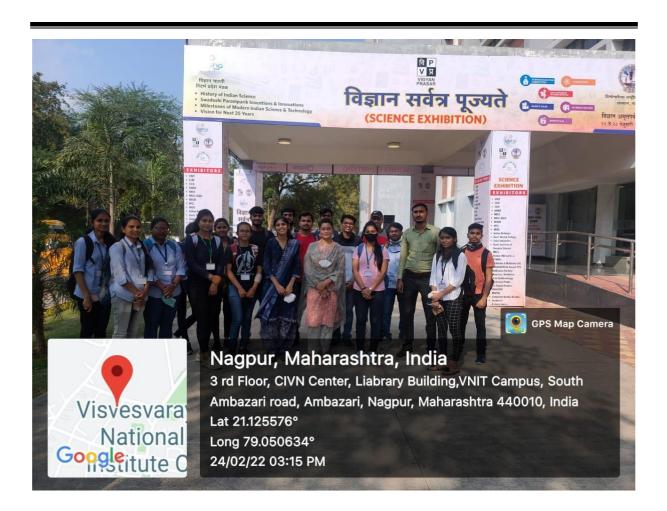

#### **Department of Geology**

**Visit to VNIT Exhibition (Science Day)** 

Date: 24th February 2022

Time: 2:30 PM - 5:00 PM

Department of Geology, SSESA's Science College, Nagpur visited VNIT for Science Exhibition on the occasion of Science Week i.e., on Thursday, 24 February 2022 at 2:30 PM. Students interact with faculty members and took a keen interest in the exhibition. There were 16 students and 3 faculty members. All students were from 3<sup>rd</sup> year.