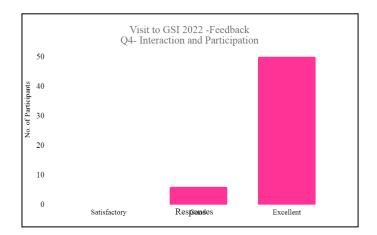

#### **Action taken:**

Department of Geology, SSES Amt's Science College, Congress Nagar, Nagpur had organized a Visit to GSI (Geological Survey of India) on 173<sup>rd</sup> foundation day on Geological Survey of India Regional Headquarters. Feedback form was given to students, students filled the feedback form on the basis of student's feedback we analyzed the feedback and represented the feedback of student graphically.

### **Feedback**

After successful completion of the program feedback from all the present students were collected. Analysis of feedback were done and after feedback analysis following observation noted remarkably.