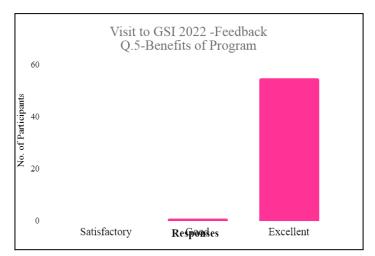

#### **Action taken:**

Department of Geology, SSES Amt's Science College, Congress Nagar, Nagpur had organized a Visit to GSI (Geological Survey of India) on 173<sup>rd</sup> foundation day on Geological Survey of India Regional Headquarters. Feedback form was given to students, students filled the feedback form on the basis of student's feedback we analyzed the feedback and represented the feedback of student graphically.

### **Feedback**

After successful completion of the program feedback from all the present students were collected. Analysis of feedback were done and after feedback analysis following observation noted remarkably.