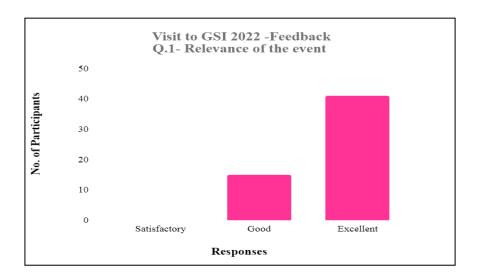

#### **Action taken:**

Department of Geology, SSES Amt's Science College, Congress Nagar, Nagpur had organized a Visit to GSI (Geological Survey of India) on 173<sup>rd</sup> foundation day on Geological Survey of India Regional Headquarters. Feedback form was given to students, students filled the feedback form on the basis of student's feedback we analyzed the feedback and represented the feedback of student graphically.

### **Feedback**

After successful completion of the program feedback from all the present students were collected. Analysis of feedback were done and after feedback analysis following observation noted remarkably.