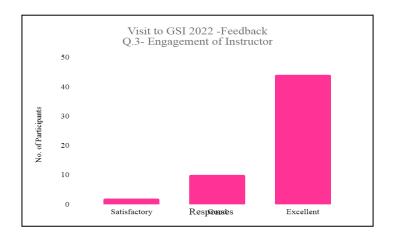

#### **Action taken:**

Department of Geology, SSES Amt's Science College, Congress Nagar, Nagpur had organized a Visit to GSI (Geological Survey of India) on 173<sup>rd</sup> foundation day on Geological Survey of India Regional Headquarters. Feedback form was given to students, students filled the feedback form on the basis of student's feedback we analyzed the feedback and represented the feedback of student graphically.

### **Feedback**

After successful completion of the program feedback from all the present students were collected. Analysis of feedback were done and after feedback analysis following observation noted remarkably.