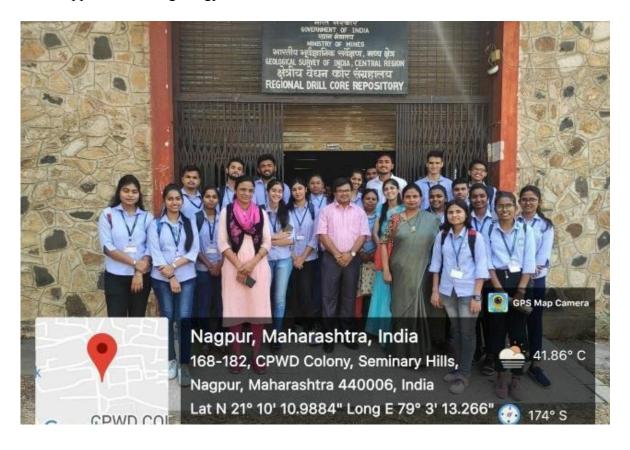

## **Department of Geology**

**Visit to GSI** 

Date: 15 July 2022

Time: 10 AM

Visit to GSI (Geological Survey of India) on 173<sup>rd</sup> foundation day on Geological Survey of India Regional Headquarters with 2 faculty and 20 students. Dr. Rashtrapal Chavan, Director, Training and placement, explained to students about various aspects of Geology and details of continental drift. Dr. Ramteke accompanied him. The museum visit was administered by Dr. Reena Meshram, (Museum In-charge) and Mr. Soni (Chief mineralogist). Deputy Director General (Central region) Dr. Dekate also had interaction with students and he spoke about career opportunities in geology and GSI.