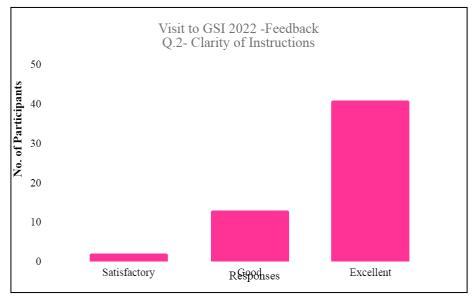

#### **Action taken:**

Department of Geology, SSES Amt's Science College, Congress Nagar, Nagpur had organized a Visit to GSI (Geological Survey of India) on 173<sup>rd</sup> foundation day on Geological Survey of India Regional Headquarters. Feedback form was given to students, students filled the feedback form on the basis of student's feedback we analyzed the feedback and represented the feedback of student graphically.

### **Feedback**

After successful completion of the program feedback from all the present students were collected. Analysis of feedback were done and after feedback analysis following observation noted remarkably.