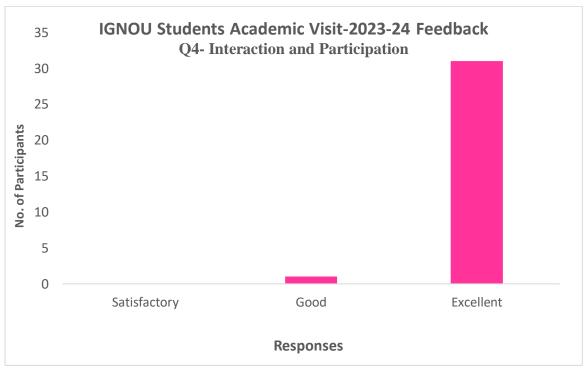

## **Feedback Analysis:**

After successful completion of the program feedback from all the present students was collected. Analysis of feedback were done and after feedback analysis following observation noted remarkably.