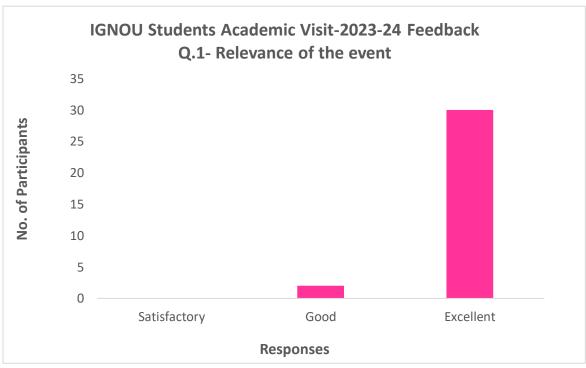

## **Feedback Analysis:**

After successful completion of the program feedback from all the present students was collected. Analysis of feedback were done and after feedback analysis following observation noted remarkably.