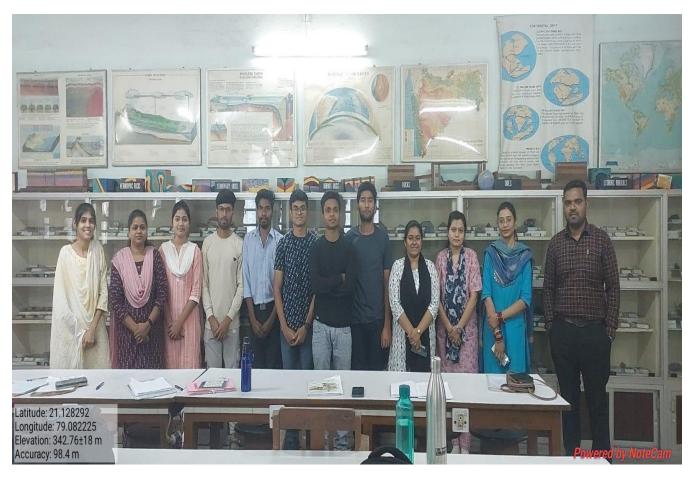

Date: 9th March 2024

Time: 11:30 - 1:30 PM

Department of Geology, SSESA's Science College, Nagpur in association with IGNOU, Department of Geology, Mathurdas Mohta Science College Nagpur on 9<sup>th</sup> March 2024 at 7:30 AM. Under the Guidance of Mr.Mahesh D Phalke. All three years of Geology students, and faculty members were present in the Geology Practical lab. This visit aimed to give knowledge about different rocks and minerals present in the geology museum. During the visit, many rocks-related questions were asked by the students and answers were given by the respective people. The visit was successfully organized in the department of Geology.

IGNOU, Department of Geology, Mathurdas Mohta Science College Visit to the Department of Geology Museum with the staff members.

I GINOU - Students departmental visit
Laborlary and Musich Vate 09/03/2024