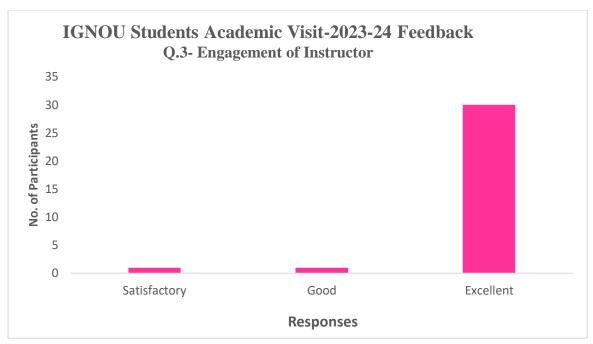

## **Feedback Analysis:**

After successful completion of the program feedback from all the present students was collected. Analysis of feedback were done and after feedback analysis following observation noted remarkably.