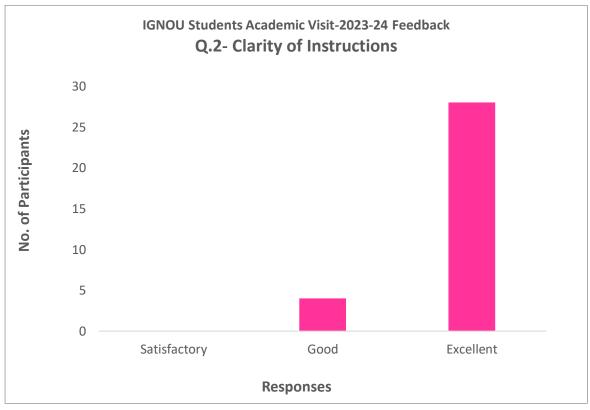

## **Feedback Analysis:**

After successful completion of the program feedback from all the present students was collected. Analysis of feedback were done and after feedback analysis following observation noted remarkably.