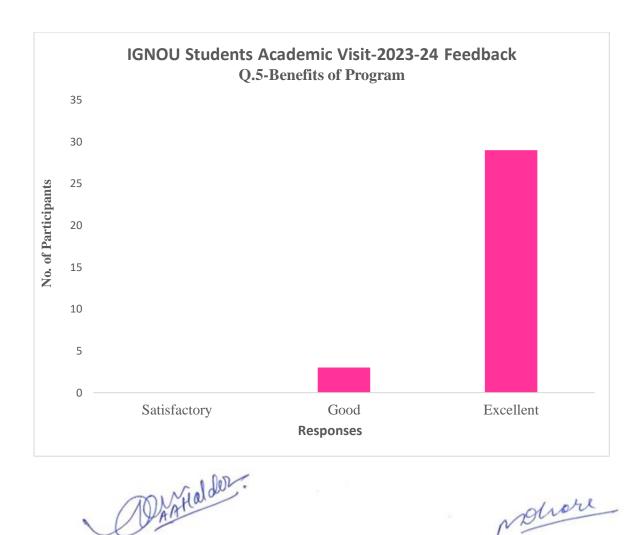

## **Feedback Analysis:**

After successful completion of the program feedback from all the present students was collected. Analysis of feedback were done and after feedback analysis following observation noted remarkably.