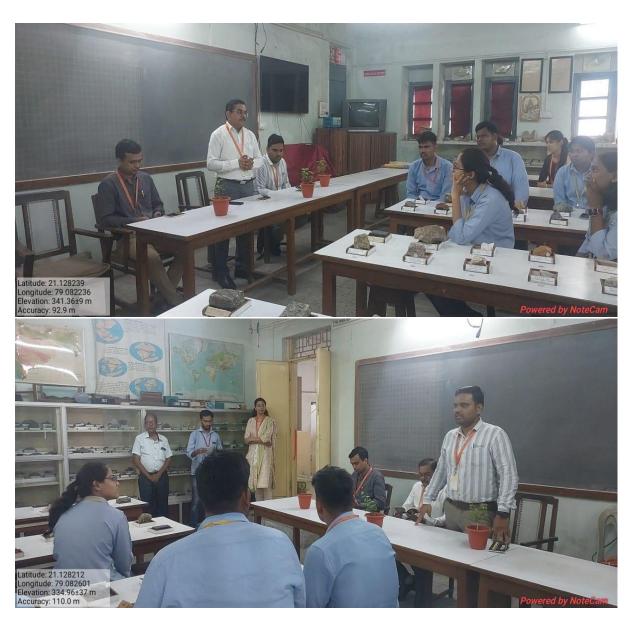

Inauguration of "Talking Rock Museum" by Principal & Staff.

Demonstration of QR Code and App to the Principal & staff by student.

Inauguration of Geopedia Diaries to the students involved in this work.

Address by Principal, Head & Student of the program.

Group Photo at the end of the Program.

CITY

THE TIMES OF INDIA, NAC SATURDAY, MAY 18.