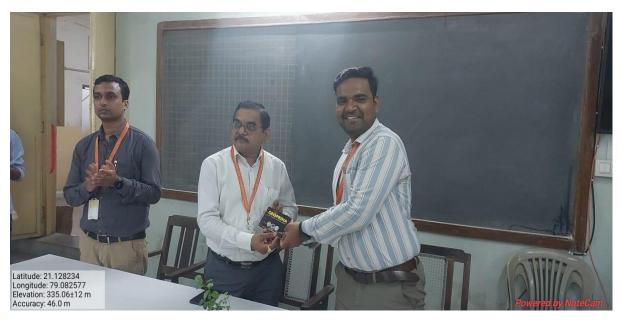

#### **President**

Prof. M. P. Dhore (Principal, SSESA'S, Science College, Nagpur)

Date: 17th May 2024

Time: 11:00 – 1:00 PM

Department of Geology, SSESA's, Science College, Nagpur organized a "Inauguration of Talking Rock Museum" on 17<sup>th</sup> May 2024 at 11:00 PM to 01:00 PM. On the occasion of "World Museum Day" The Programme started in the presence of Principal Prof. M. P. Dhore who chaired the president of the program. B.Sc. Geology and BCA students have work together to do more than 100, rocks, minerals and fossils specimens coding, developed an web application and also prepared diary of the Museum. This work is a path-breaking initiative, Shivaji Science College, Nagpur, has started an Interactive Rock Museum at the geology department where rocks will "speak" for themselves through a unique smartphone application called 'Talking Rock'. As per the college, this is first such project in any of the colleges in the city. The smartphone application, developed by the B. Sc. Geology and BCA students, is compatible with any device and allows users to scan QR codes attached to rock specimens. Upon scanning, the app provides comprehensive information about the rocks, making it seem like they are communicating with the users. MP Dhore, principal of Shivaji Science College, inaugurated the museum and commended the students for their innovative work. "Such projects enhance educational experiences and foster creativity among the students," said Dhore. The main theme of the program was the concept and development of 'Talking' Rock' were published in the Patent Journal of India, and the application was registered for Indian Copyright protection before its launch. The program was successfully conducted in the Department of Geology.

Inauguration of "Talking Rock Museum" by Principal & Staff.

Demonstration of QR Code and App to the Principal & staff by student.

Inauguration of Geopedia Diaries to the students involved in this work.

Address by Principal, Head & Student of the program.