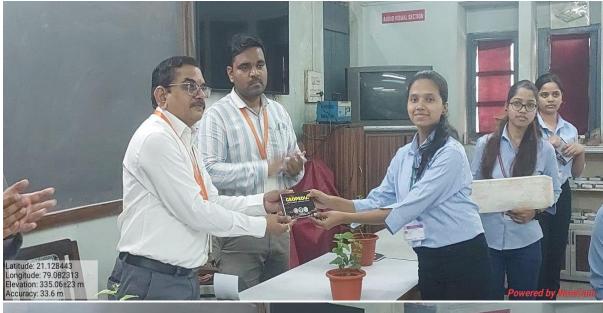

#### **President**

Prof. M. P. Dhore (Principal, SSESA'S, Science College, Nagpur)

Date: 17th May 2024

Time: 11:00 – 1:00 PM

Department of Geology, SSESA's, Science College, Nagpur organized a "Inauguration of Talking Rock Museum" on 17<sup>th</sup> May 2024 at 11:00 PM to 01:00 PM. On the occasion of "World Museum Day" The Programme started in the presence of Principal Prof. M. P. Dhore who chaired the president of the program. B.Sc. Geology and BCA students have work together to do more than 100, rocks, minerals and fossils specimens coding, developed an web application and also prepared diary of the Museum. This work is a path-breaking initiative, Shivaji Science College, Nagpur, has started an Interactive Rock Museum at the geology department where rocks will "speak" for themselves through a unique smartphone application called 'Talking Rock'. As per the college, this is first such project in any of the colleges in the city. The smartphone application, developed by the B. Sc. Geology and BCA students, is compatible with any device and allows users to scan QR codes attached to rock specimens. Upon scanning, the app provides comprehensive information about the rocks, making it seem like they are communicating with the users. MP Dhore, principal of Shivaji Science College, inaugurated the museum and commended the students for their innovative work. "Such projects enhance educational experiences and foster creativity among the students," said Dhore. The main theme of the program was the concept and development of 'Talking' Rock' were published in the Patent Journal of India, and the application was registered for Indian Copyright protection before its launch. The program was successfully conducted in the Department of Geology.

Inauguration of "Talking Rock Museum" by Principal & Staff.

Demonstration of QR Code and App to the Principal & staff by student.

Inauguration of Geopedia Diaries to the students involved in this work.

Address by Principal, Head & Student of the program.