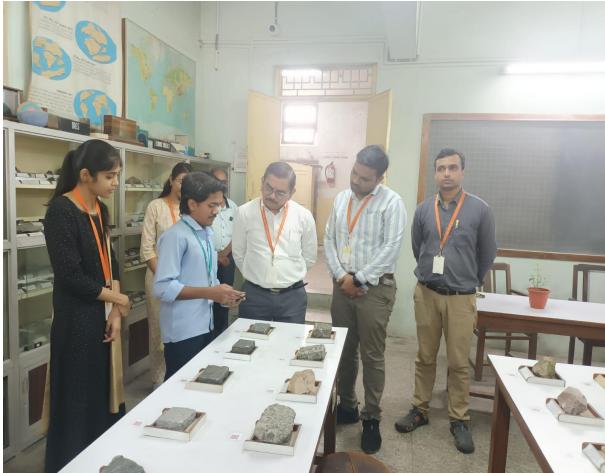

Inauguration of "Talking Rock Museum" by Principal & Staff.

Demonstration of QR Code and App to the Principal & staff by student.

Inauguration of Geopedia Diaries to the students involved in this work.

Address by Principal, Head & Student of the program.

Group Photo at the end of the Program.

CITY

THE TIMES OF INDIA, NAC SATURDAY, MAY 18.