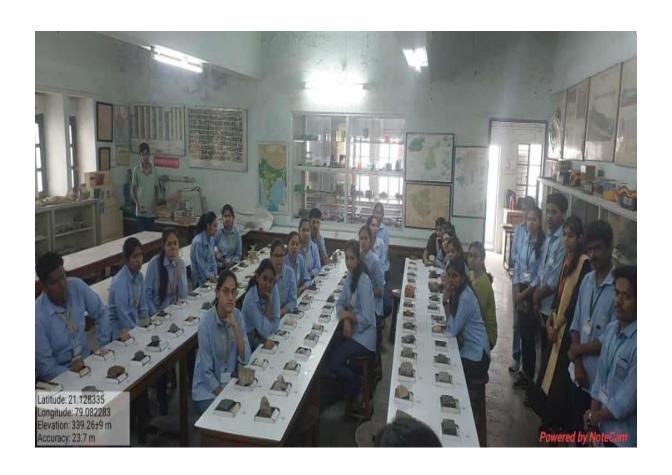

#### **President**

Prof. M. P. Dhore (Principal, SSESA'S, Science College, Nagpur)

Date: 17th May 2024

Time: 11:00 – 1:00 PM

Department of Geology, SSESA's, Science College, Nagpur organized a "Inauguration of Talking Rock Museum" on 17<sup>th</sup> May 2024 at 11:00 PM to 01:00 PM. On the occasion of "World Museum Day" The Programme started in the presence of Principal Prof. M. P. Dhore who chaired the president of the program. B.Sc. Geology and BCA students have work together to do more than 100, rocks, minerals and fossils specimens coding, developed an web application and also prepared diary of the Museum. This work is a path-breaking initiative, Shivaji Science College, Nagpur, has started an Interactive Rock Museum at the geology department where rocks will "speak" for themselves through a unique smartphone application called 'Talking Rock'. As per the college, this is first such project in any of the colleges in the city. The smartphone application, developed by the B. Sc. Geology and BCA students, is compatible with any device and allows users to scan QR codes attached to rock specimens. Upon scanning, the app provides comprehensive information about the rocks, making it seem like they are communicating with the users. MP Dhore, principal of Shivaji Science College, inaugurated the museum and commended the students for their innovative work. "Such projects enhance educational experiences and foster creativity among the students," said Dhore. The main theme of the program was the concept and development of 'Talking' Rock' were published in the Patent Journal of India, and the application was registered for Indian Copyright protection before its launch. The program was successfully conducted in the Department of Geology.