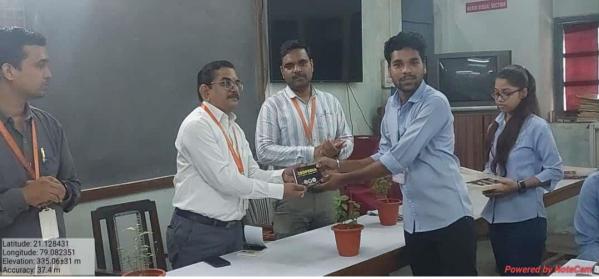

#### **President**

Prof. M. P. Dhore (Principal, SSESA'S, Science College, Nagpur)

Date: 17th May 2024

Time: 11:00 – 1:00 PM

Department of Geology, SSESA's, Science College, Nagpur organized a "Inauguration of Talking Rock Museum" on 17<sup>th</sup> May 2024 at 11:00 PM to 01:00 PM. On the occasion of "World Museum Day" The Programme started in the presence of Principal Prof. M. P. Dhore who chaired the president of the program. B.Sc. Geology and BCA students have work together to do more than 100, rocks, minerals and fossils specimens coding, developed an web application and also prepared diary of the Museum. This work is a path-breaking initiative, Shivaji Science College, Nagpur, has started an Interactive Rock Museum at the geology department where rocks will "speak" for themselves through a unique smartphone application called 'Talking Rock'. As per the college, this is first such project in any of the colleges in the city. The smartphone application, developed by the B. Sc. Geology and BCA students, is compatible with any device and allows users to scan QR codes attached to rock specimens. Upon scanning, the app provides comprehensive information about the rocks, making it seem like they are communicating with the users. MP Dhore, principal of Shivaji Science College, inaugurated the museum and commended the students for their innovative work. "Such projects enhance educational experiences and foster creativity among the students," said Dhore. The main theme of the program was the concept and development of 'Talking' Rock' were published in the Patent Journal of India, and the application was registered for Indian Copyright protection before its launch. The program was successfully conducted in the Department of Geology.

Inauguration of "Talking Rock Museum" by Principal & Staff.

Demonstration of QR Code and App to the Principal & staff by student.

Inauguration of Geopedia Diaries to the students involved in this work.

Address by Principal, Head & Student of the program.