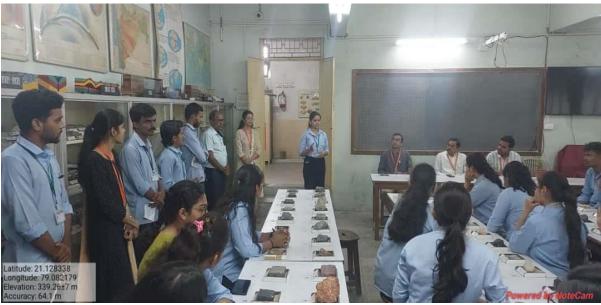

#### **President**

Prof. M. P. Dhore (Principal, SSESA'S, Science College, Nagpur)

Date: 17th May 2024

Time: 11:00 – 1:00 PM

Department of Geology, SSESA's, Science College, Nagpur organized a "Inauguration of Talking Rock Museum" on 17<sup>th</sup> May 2024 at 11:00 PM to 01:00 PM. On the occasion of "World Museum Day" The Programme started in the presence of Principal Prof. M. P. Dhore who chaired the president of the program. B.Sc. Geology and BCA students have work together to do more than 100, rocks, minerals and fossils specimens coding, developed an web application and also prepared diary of the Museum. This work is a path-breaking initiative, Shivaji Science College, Nagpur, has started an Interactive Rock Museum at the geology department where rocks will "speak" for themselves through a unique smartphone application called 'Talking Rock'. As per the college, this is first such project in any of the colleges in the city. The smartphone application, developed by the B. Sc. Geology and BCA students, is compatible with any device and allows users to scan QR codes attached to rock specimens. Upon scanning, the app provides comprehensive information about the rocks, making it seem like they are communicating with the users. MP Dhore, principal of Shivaji Science College, inaugurated the museum and commended the students for their innovative work. "Such projects enhance educational experiences and foster creativity among the students," said Dhore. The main theme of the program was the concept and development of 'Talking' Rock' were published in the Patent Journal of India, and the application was registered for Indian Copyright protection before its launch. The program was successfully conducted in the Department of Geology.

Inauguration of "Talking Rock Museum" by Principal & Staff.

Demonstration of QR Code and App to the Principal & staff by student.

Inauguration of Geopedia Diaries to the students involved in this work.

Address by Principal, Head & Student of the program.