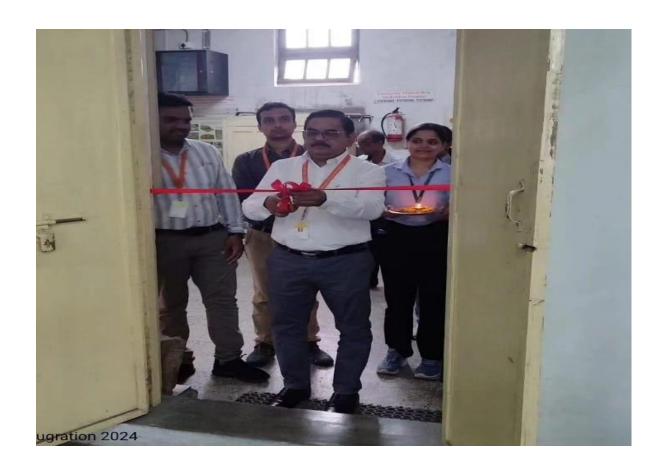

#### **Department of Geology**

Organised "Inauguration of Talking Rock Museum"

On the occasion of

"World Museum Day"

#### **President**

Prof. M. P. Dhore (Principal, SSESA'S, Science College, Nagpur)

Date: 17th May 2024

Time: 11:00 – 1:00 PM

Department of Geology, SSESA's, Science College, Nagpur organized a "Inauguration of Talking Rock Museum" on 17<sup>th</sup> May 2024 at 11:00 PM to 01:00 PM. On the occasion of "World Museum Day" The Programme started in the presence of Principal Prof. M. P. Dhore who chaired the president of the program. B.Sc. Geology and BCA students have work together to do more than 100, rocks, minerals and fossils specimens coding, developed an web application and also prepared diary of the Museum. This work is a path-breaking initiative, Shivaji Science College, Nagpur, has started an Interactive Rock Museum at the geology department where rocks will "speak" for themselves through a unique smartphone application called 'Talking Rock'. As per the college, this is first such project in any of the colleges in the city. The smartphone application, developed by the B. Sc. Geology and BCA students, is compatible with any device and allows users to scan QR codes attached to rock specimens. Upon scanning, the app provides comprehensive information about the rocks, making it seem like they are communicating with the users. MP Dhore, principal of Shivaji Science College, inaugurated the museum and commended the students for their innovative work. "Such projects enhance educational experiences and foster creativity among the students," said Dhore. The main theme of the program was the concept and development of 'Talking' Rock' were published in the Patent Journal of India, and the application was registered for Indian Copyright protection before its launch. The program was successfully conducted in the Department of Geology.

Inauguration of "Talking Rock Museum" by Principal & Staff.

Demonstration of QR Code and App to the Principal & staff by student.

Inauguration of Geopedia Diaries to the students involved in this work.

Address by Principal, Head & Student of the program.