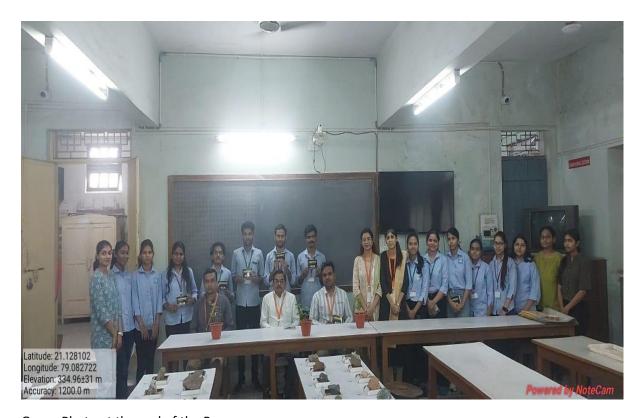

Group Photo at the end of the Program.

CITY

THE TIMES OF INDIA, NAC SATURDAY, MAY 18.