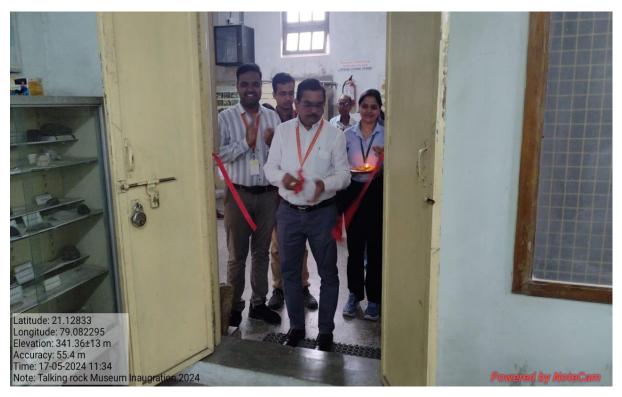

#### **Department of Geology**

Organised "Inauguration of Talking Rock Museum"

On the occasion of

"World Museum Day"

#### **President**

Prof. M. P. Dhore (Principal, SSESA'S, Science College, Nagpur)

Date: 17th May 2024

Time: 11:00 – 1:00 PM

Department of Geology, SSESA's, Science College, Nagpur organized a "Inauguration of Talking Rock Museum" on 17<sup>th</sup> May 2024 at 11:00 PM to 01:00 PM. On the occasion of "World Museum Day" The Programme started in the presence of Principal Prof. M. P. Dhore who chaired the president of the program. B.Sc. Geology and BCA students have work together to do more than 100, rocks, minerals and fossils specimens coding, developed an web application and also prepared diary of the Museum. This work is a path-breaking initiative, Shivaji Science College, Nagpur, has started an Interactive Rock Museum at the geology department where rocks will "speak" for themselves through a unique smartphone application called 'Talking Rock'. As per the college, this is first such project in any of the colleges in the city. The smartphone application, developed by the B. Sc. Geology and BCA students, is compatible with any device and allows users to scan QR codes attached to rock specimens. Upon scanning, the app provides comprehensive information about the rocks, making it seem like they are communicating with the users. MP Dhore, principal of Shivaji Science College, inaugurated the museum and commended the students for their innovative work. "Such projects enhance educational experiences and foster creativity among the students," said Dhore. The main theme of the program was the concept and development of 'Talking' Rock' were published in the Patent Journal of India, and the application was registered for Indian Copyright protection before its launch. The program was successfully conducted in the Department of Geology.

Inauguration of "Talking Rock Museum" by Principal & Staff.

Demonstration of QR Code and App to the Principal & staff by student.

Inauguration of Geopedia Diaries to the students involved in this work.

Address by Principal, Head & Student of the program.