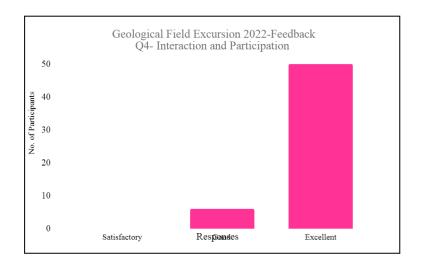

#### **Action taken:**

Department of Geology, SSES Amt's Science College, Congress Nagar, Nagpur had organized a one day "Geological Field Excursion". Feedback form was given to students, students filled the feedback form on the basis of student's feedback we analyzed the feedback and represented the feedback of student graphically.

#### **Feedback**

After successful completion of the program feedback from all the present students were collected. Analysis of feedback were done and after feedback analysis following observation noted remarkably.