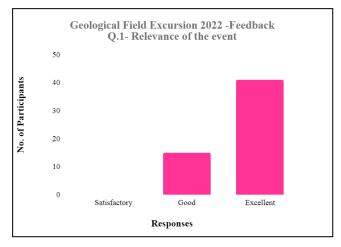

#### **Action taken:**

Department of Geology, SSES Amt's Science College, Congress Nagar, Nagpur had organized a one day "Geological Field Excursion". Feedback form was given to students, students filled the feedback form on the basis of student's feedback we analyzed the feedback and represented the feedback of student graphically.

#### **Feedback**

After successful completion of the program feedback from all the present students were collected. Analysis of feedback were done and after feedback analysis following observation noted remarkably.