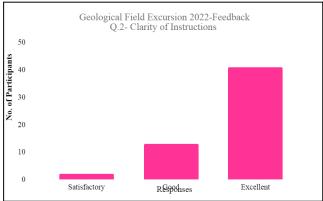

#### **Action taken:**

Department of Geology, SSES Amt's Science College, Congress Nagar, Nagpur had organized a one day "Geological Field Excursion". Feedback form was given to students, students filled the feedback form on the basis of student's feedback we analyzed the feedback and represented the feedback of student graphically.

#### **Feedback**

After successful completion of the program feedback from all the present students were collected. Analysis of feedback were done and after feedback analysis following observation noted remarkably.