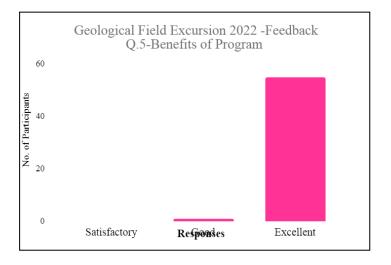

#### **Action taken:**

Department of Geology, SSES Amt's Science College, Congress Nagar, Nagpur had organized a one day "Geological Field Excursion". Feedback form was given to students, students filled the feedback form on the basis of student's feedback we analyzed the feedback and represented the feedback of student graphically.

#### **Feedback**

After successful completion of the program feedback from all the present students were collected. Analysis of feedback were done and after feedback analysis following observation noted remarkably.