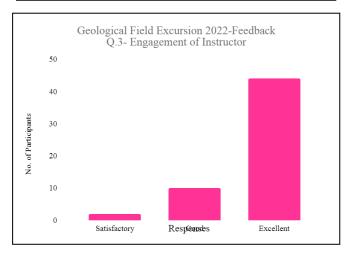

#### **Action taken:**

Department of Geology, SSES Amt's Science College, Congress Nagar, Nagpur had organized a one day "Geological Field Excursion". Feedback form was given to students, students filled the feedback form on the basis of student's feedback we analyzed the feedback and represented the feedback of student graphically.

#### **Feedback**

After successful completion of the program feedback from all the present students were collected. Analysis of feedback were done and after feedback analysis following observation noted remarkably.