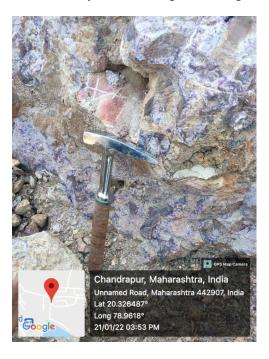

## **Department of Geology**

**Geological Field Excursion** 

Date: 21st January 2022

Time: 7:00 AM - 10:00PM

Department of Geology, SSESA's Science College, arranged a field excursion tour in Dongargaon Fluorite Mine with 58 students, and three staff members. It is an open-cast mine containing fluorite minerals and some structural features in the periphery of the mine-like fold. The manager of the mine gave a tour and explained the working system and the importance of the mine. All field excursions were successfully completed, enriching student's knowledge regarding field geology. Students have submitted their respective Geological Excursion Reports with necessary field samples and photographs.'