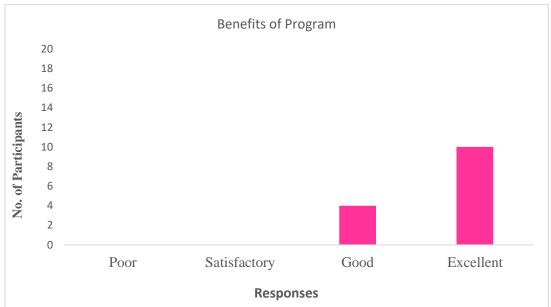

# Feedback Form

| Instructor Name:Date: |                                   |                 |                |                                  |       |
|-----------------------|-----------------------------------|-----------------|----------------|----------------------------------|-------|
| Nam                   | ne of Volunteer.                  |                 |                |                                  | ••••• |
|                       | ase rate the folloor" and 4 being |                 | the program on | a scale from 1 to 4, with 1 bein | g     |
| Q.1                   | Relevance of t                    | he event        |                |                                  |       |
|                       |                                   | 2               | 3              | 4                                |       |
| Q.2                   | Clarity of Inst                   |                 |                |                                  |       |
|                       |                                   | 2               | 3              | 4                                |       |
| Q.3                   | <b>Engagement of</b>              | Instructor      |                |                                  |       |
|                       |                                   | 2               | 3              | 4                                |       |
| Q.4                   | Interaction and                   | d Participation |                |                                  |       |
|                       |                                   | 2               | 3              | 4                                |       |
| Q.5                   | Benefits of Pro                   | ogram           |                |                                  |       |
|                       |                                   | 2               | 3              | 4                                |       |