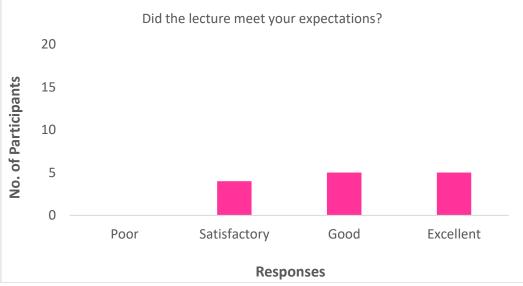

A Guest lecture on 'Scope of Remote Sensing and Career Opportunities' by Mr. Sohan Pawar, (Remote Sensing and GIS Modeling expert) was successfully organized Tuesday the 25<sup>th</sup> February 2020, in the conference hall of the college. The lecture consisted of a presentation of a guest which was followed by an interaction session with the students.