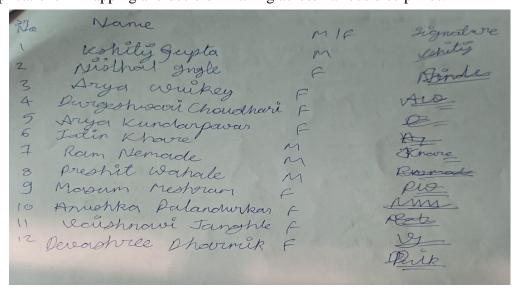

# Feedback Form

| Instructor Name:Date: |                                   |                 |                |                                  |       |
|-----------------------|-----------------------------------|-----------------|----------------|----------------------------------|-------|
| Nam                   | ne of Volunteer.                  |                 |                |                                  | ••••• |
|                       | ase rate the folloor" and 4 being |                 | the program on | a scale from 1 to 4, with 1 bein | g     |
| Q.1                   | Relevance of t                    | he event        |                |                                  |       |
|                       |                                   | 2               | 3              | 4                                |       |
| Q.2                   | Clarity of Inst                   |                 |                |                                  |       |
|                       |                                   | 2               | 3              | 4                                |       |
| Q.3                   | <b>Engagement of</b>              | Instructor      |                |                                  |       |
|                       |                                   | 2               | 3              | 4                                |       |
| Q.4                   | Interaction and                   | d Participation |                |                                  |       |
|                       |                                   | 2               | 3              | 4                                |       |
| Q.5                   | Benefits of Pro                   | ogram           |                |                                  |       |
|                       |                                   | 2               | 3              | 4                                |       |