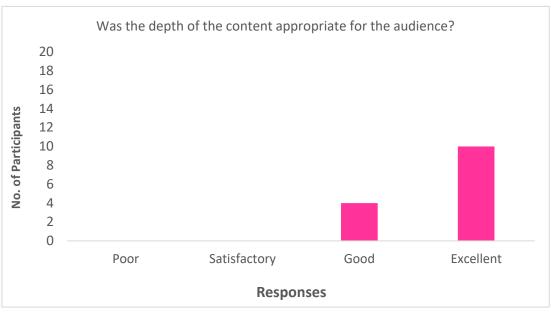

# Feedback Form

| Instructor Name:Date: |                                   |                 |                |                                  |       |
|-----------------------|-----------------------------------|-----------------|----------------|----------------------------------|-------|
| Nam                   | ne of Volunteer.                  |                 |                |                                  | ••••• |
|                       | ase rate the folloor" and 4 being |                 | the program on | a scale from 1 to 4, with 1 bein | g     |
| Q.1                   | Relevance of t                    | he event        |                |                                  |       |
|                       |                                   | 2               | 3              | 4                                |       |
| Q.2                   | Clarity of Inst                   |                 |                |                                  |       |
|                       |                                   | 2               | 3              | 4                                |       |
| Q.3                   | <b>Engagement of</b>              | Instructor      |                |                                  |       |
|                       |                                   | 2               | 3              | 4                                |       |
| Q.4                   | Interaction and                   | d Participation |                |                                  |       |
|                       |                                   | 2               | 3              | 4                                |       |
| Q.5                   | Benefits of Pro                   | ogram           |                |                                  |       |
|                       |                                   | 2               | 3              | 4                                |       |