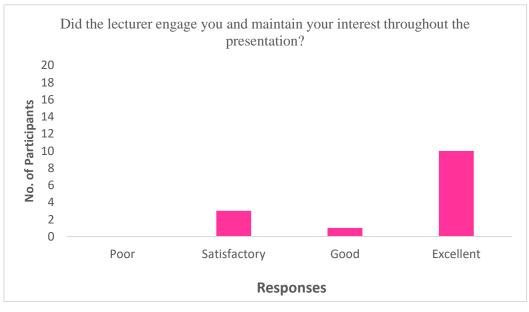

A Guest lecture on 'Scope of Remote Sensing and Career Opportunities' by Mr. Sohan Pawar, (Remote Sensing and GIS Modeling expert) was successfully organized Tuesday the 25<sup>th</sup> February 2020, in the conference hall of the college. The lecture consisted of a presentation of a guest which was followed by an interaction session with the students.