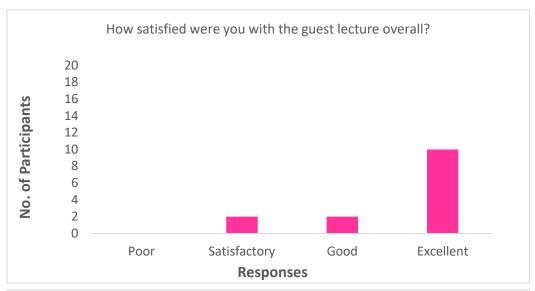

A Guest lecture on 'Scope of Remote Sensing and Career Opportunities' by Mr. Sohan Pawar, (Remote Sensing and GIS Modeling expert) was successfully organized Tuesday the 25<sup>th</sup> February 2020, in the conference hall of the college. The lecture consisted of a presentation of a guest which was followed by an interaction session with the students.