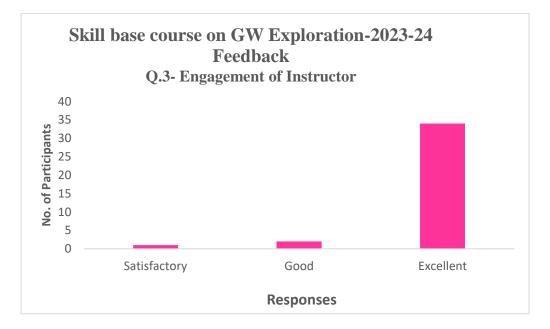

## Feedback Analysis:

After successful completion of the course feedback from all the present students was collected. Analysis of feedback were done and after feedback analysis following observation noted remarkably.