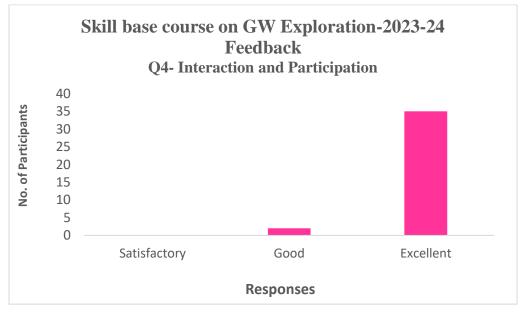

## Feedback Analysis:

After successful completion of the course feedback from all the present students was collected. Analysis of feedback were done and after feedback analysis following observation noted remarkably.