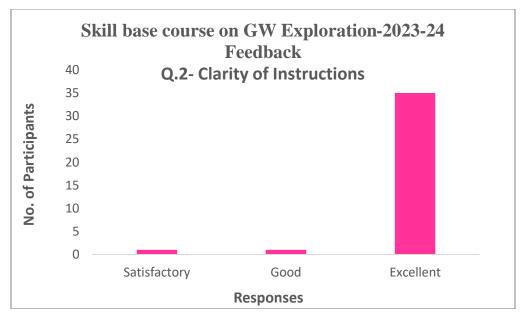

## Feedback Analysis:

After successful completion of the course feedback from all the present students was collected. Analysis of feedback were done and after feedback analysis following observation noted remarkably.