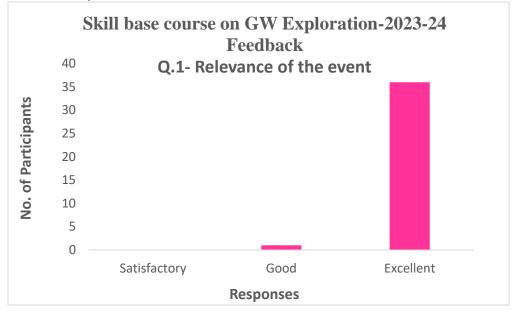

## Feedback Analysis:

After successful completion of the course feedback from all the present students was collected. Analysis of feedback were done and after feedback analysis following observation noted remarkably.