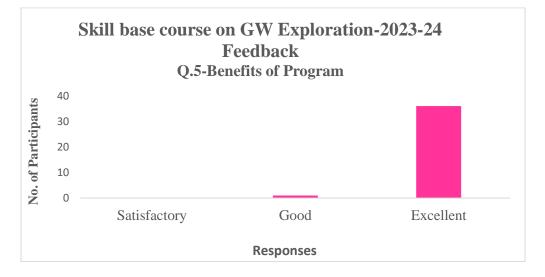

## Feedback Analysis:

After successful completion of the course feedback from all the present students was collected. Analysis of feedback were done and after feedback analysis following observation noted remarkably.