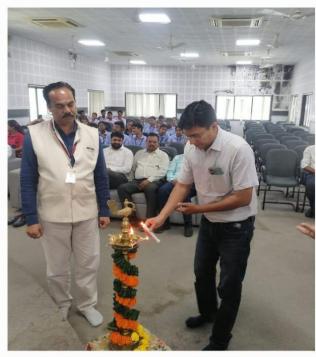

University, Nagpur.

**Description about the Program:** 

10:00 a.m. to 11:00 a.m.: Inauguration Function

For the Inaugural Function Hon'ble Prof. Dr. Rushi Agrawal, Head, Department of Mathematics, Hislop

College, Nagpur and president of NUMTA were invited as a Chief Guest. In his Chief Guest address he

emphasized on the role of NEP 2020 in future development of the students also he had explained the

designing of the complete curriculum of the B.Sc. Mathematics to all the participants. Prof. Ranjit

Ghumde, Department of Mathematics, Ramdeo Baba University, Nagpur and Prof. Prafful Bagde,

Department of Mathematics, Ramdeo Baba University, Nagpur are invited as resource person. On this

occasion Hon'ble Principal Dr. O. S. Deshmukh presided over the function and motivated students to participate in such training workshop, he also guided students to attend regular theory and practical classes to gain the subject knowledge. Prof. Dr. Kalpana Pawar, Head Department of Mathematics presented her introductory remarks on organizing this workshop in the beginning of the program. This program is conducted by Department of Mathematics in Collaboration with NUMTA and Vote of thanks was proposed by Dr. Vidhya T. Chauhan. After inauguration function workshop was conducted in the following manner: