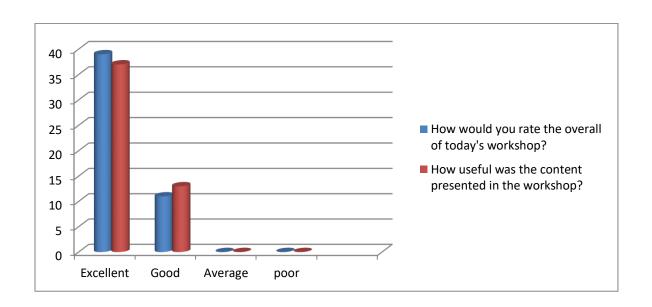

Resource Person: Prof. Prafful Bagde, Department of Mathematics, Ramdeo Baba University, Nagpur.

**Feedback:** Online link was provided to all the participants to provide their feedback on this one day workshop.