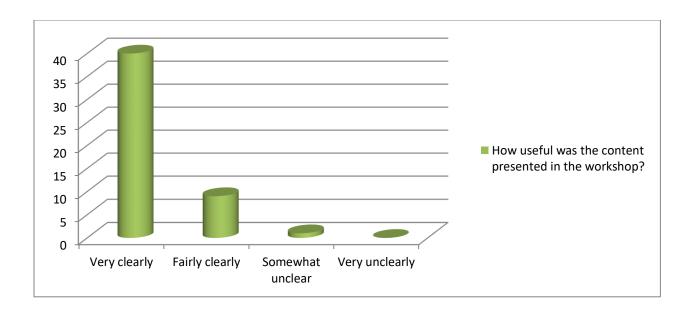

Resource Person: Prof. Prafful Bagde, Department of Mathematics, Ramdeo Baba University, Nagpur.

**Feedback:** Online link was provided to all the participants to provide their feedback on this one day workshop.