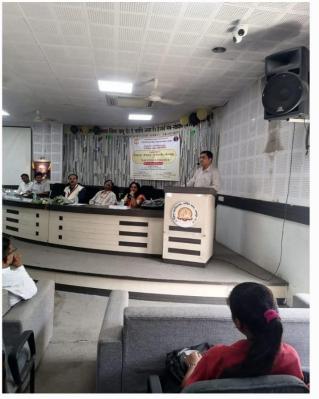

University, Nagpur.

**Description about the Program:** 

10:00 a.m. to 11:00 a.m.: Inauguration Function

For the Inaugural Function Hon'ble Prof. Dr. Rushi Agrawal, Head, Department of Mathematics, Hislop

College, Nagpur and president of NUMTA were invited as a Chief Guest. In his Chief Guest address he

emphasized on the role of NEP 2020 in future development of the students also he had explained the

designing of the complete curriculum of the B.Sc. Mathematics to all the participants. Prof. Ranjit

Ghumde, Department of Mathematics, Ramdeo Baba University, Nagpur and Prof. Prafful Bagde,

Department of Mathematics, Ramdeo Baba University, Nagpur are invited as resource person. On this

occasion Hon'ble Principal Dr. O. S. Deshmukh presided over the function and motivated students to participate in such training workshop, he also guided students to attend regular theory and practical classes to gain the subject knowledge. Prof. Dr. Kalpana Pawar, Head Department of Mathematics presented her introductory remarks on organizing this workshop in the beginning of the program. This program is conducted by Department of Mathematics in Collaboration with NUMTA and Vote of thanks was proposed by Dr. Vidhya T. Chauhan. After inauguration function workshop was conducted in the following manner: