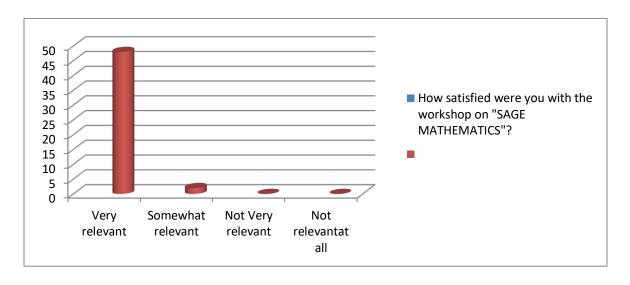

Resource Person: Prof. Prafful Bagde, Department of Mathematics, Ramdeo Baba University, Nagpur.

**Feedback:** Online link was provided to all the participants to provide their feedback on this one day workshop.