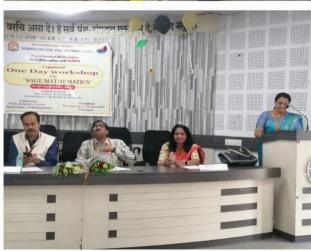

University, Nagpur.

**Description about the Program:** 

10:00 a.m. to 11:00 a.m.: Inauguration Function

For the Inaugural Function Hon'ble Prof. Dr. Rushi Agrawal, Head, Department of Mathematics, Hislop

College, Nagpur and president of NUMTA were invited as a Chief Guest. In his Chief Guest address he

emphasized on the role of NEP 2020 in future development of the students also he had explained the

designing of the complete curriculum of the B.Sc. Mathematics to all the participants. Prof. Ranjit

Ghumde, Department of Mathematics, Ramdeo Baba University, Nagpur and Prof. Prafful Bagde,

Department of Mathematics, Ramdeo Baba University, Nagpur are invited as resource person. On this

occasion Hon'ble Principal Dr. O. S. Deshmukh presided over the function and motivated students to participate in such training workshop, he also guided students to attend regular theory and practical classes to gain the subject knowledge. Prof. Dr. Kalpana Pawar, Head Department of Mathematics presented her introductory remarks on organizing this workshop in the beginning of the program. This program is conducted by Department of Mathematics in Collaboration with NUMTA and Vote of thanks was proposed by Dr. Vidhya T. Chauhan. After inauguration function workshop was conducted in the following manner: