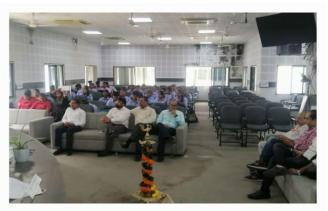

organized to provide training and hands on training for them.

Participant: Total 78 participants were benefited by this workshop in which 48 were B.Sc. Semester I

Mathematics students and 30 were faculty members of various affiliated colleges of RTM Nagpur

University, Nagpur.

**Description about the Program:** 

10:00 a.m. to 11:00 a.m.: Inauguration Function

For the Inaugural Function Hon'ble Prof. Dr. Rushi Agrawal, Head, Department of Mathematics, Hislop

Ghumde, Department of Mathematics, Ramdeo Baba University, Nagpur and Prof. Prafful Bagde,

Department of Mathematics, Ramdeo Baba University, Nagpur are invited as resource person. On this

occasion Hon'ble Principal Dr. O. S. Deshmukh presided over the function and motivated students to participate in such training workshop, he also guided students to attend regular theory and practical classes to gain the subject knowledge. Prof. Dr. Kalpana Pawar, Head Department of Mathematics presented her introductory remarks on organizing this workshop in the beginning of the program. This program is conducted by Department of Mathematics in Collaboration with NUMTA and Vote of thanks was proposed by Dr. Vidhya T. Chauhan. After inauguration function workshop was conducted in the following manner: