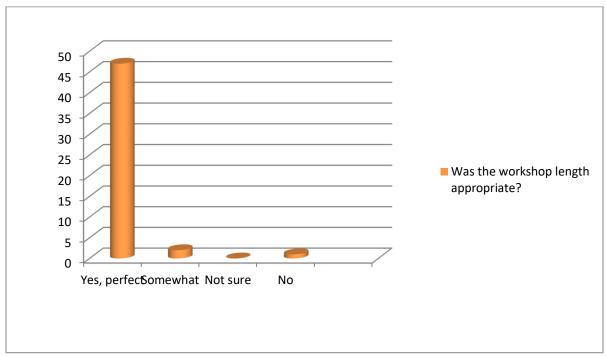

Resource Person: Prof. Prafful Bagde, Department of Mathematics, Ramdeo Baba University, Nagpur.

**Feedback:** Online link was provided to all the participants to provide their feedback on this one day workshop.