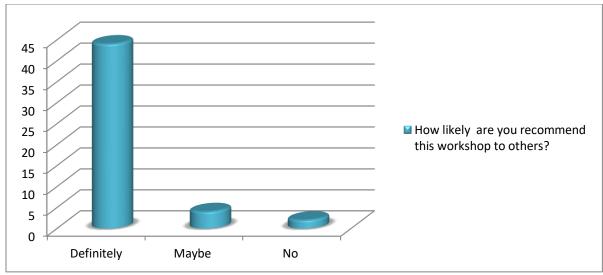

Resource Person: Prof. Prafful Bagde, Department of Mathematics, Ramdeo Baba University, Nagpur.

**Feedback:** Online link was provided to all the participants to provide their feedback on this one day workshop.