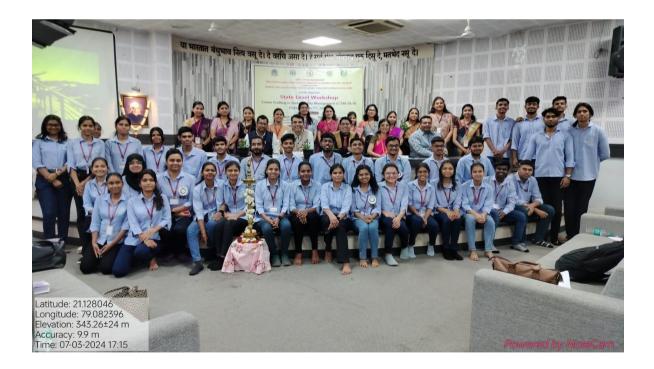

### Date: 7-03-2024

Department of Microbiology in collaboration with Bharat Eco Solutions & Technologies (BEST), Pune and Rising India, Pune has organized State Level Workshop on Career Crafting in Sustainability Management. More than 170 participants from various colleges and universities have taken benefit of this workshop. The workshop was conducted by Resource Person Dr. Ashish Polkade- alumni of the college & Founder of BEST, Pune, Dr. Suraj Bhagat – Certified Career Counsellor and psychologist Rising India, Pune. Hon'ble Principal Prof. Dhore sir inaugurated the programme. The program was graced by Coordinator Prof. Bobdey sir & Convener Dr. Pranita Gulhane madam. They also offered internship to interested students. The program offers interactive sessions to groom the personality of students.

### Department of Microbiology

Career Crafting in Sustainability Management workshop