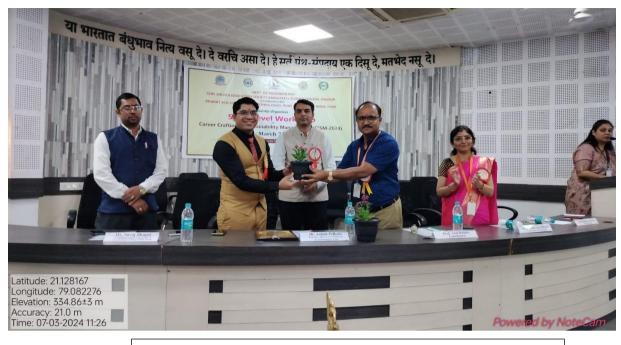

### Date: 7-03-2024

Department of Microbiology in collaboration with Bharat Eco Solutions & Technologies (BEST), Pune and Rising India, Pune has organized State Level Workshop on Career Crafting in Sustainability Management. More than 170 participants from various colleges and universities have taken benefit of this workshop. The workshop was conducted by Resource Person Dr. Ashish Polkade- alumni of the college & Founder of BEST, Pune, Dr. Suraj Bhagat – Certified Career Counsellor and psychologist Rising India, Pune. Hon'ble Principal Prof. Dhore sir inaugurated the programme. The program was graced by Coordinator Prof. Bobdey sir & Convener Dr. Pranita Gulhane madam. They also offered internship to interested students. The program offers interactive sessions to groom the personality of students.

Felicitation of Dr. Suraj Bhagat sir at C2SM workshop