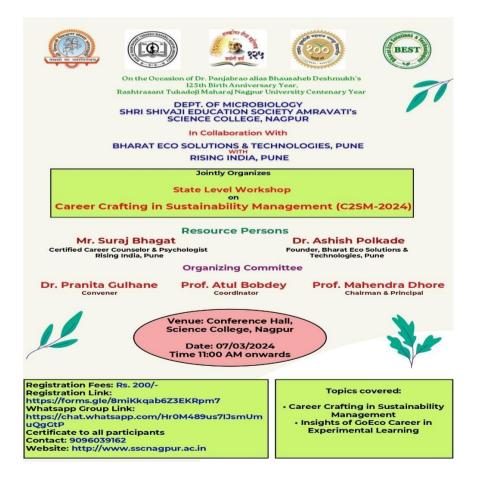

# **Organizes State Level Workshop on**

# **Career Crafting in Sustainability Management (C2SM 2024)**

### Date: 7-03-2024

Department of Microbiology in collaboration with Bharat Eco Solutions & Technologies (BEST), Pune and Rising India, Pune has organized State Level Workshop on Career Crafting in Sustainability Management. More than 170 participants from various colleges and universities have taken benefit of this workshop. The workshop was conducted by Resource Person Dr. Ashish Polkade- alumni of the college & Founder of BEST, Pune, Dr. Suraj Bhagat – Certified Career Counsellor and psychologist Rising India, Pune. Hon'ble Principal Prof. Dhore sir inaugurated the programme. The program was graced by Coordinator Prof. Bobdey sir & Convener Dr. Pranita Gulhane madam. They also offered internship to interested students. The program offers interactive sessions to groom the personality of students.