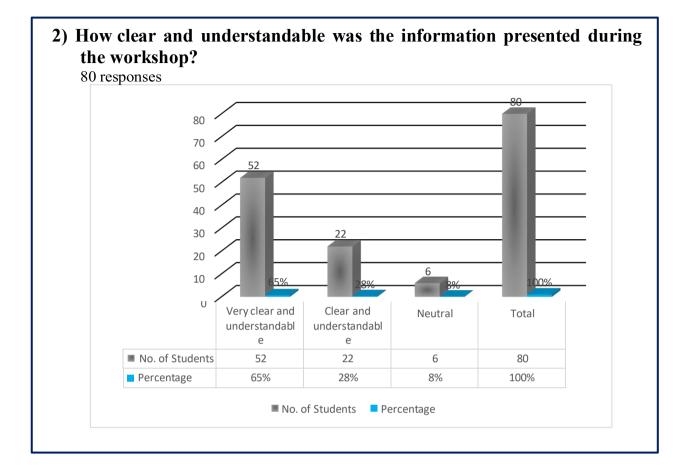

#### Q.2) How clear and understandable was the information presented during the Workshop?

- a) Very clear and understandable
- b) Clear and understandable
- c) Neutral