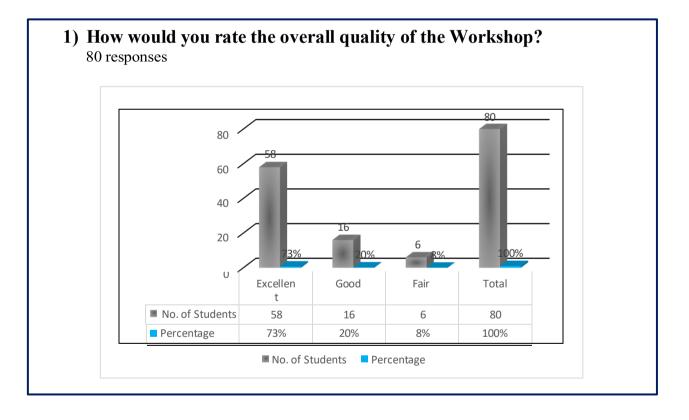

#### Q.1) How would you rate the overall quality of the work shop?

- a) Excellent
- b) Good
- c) Fair