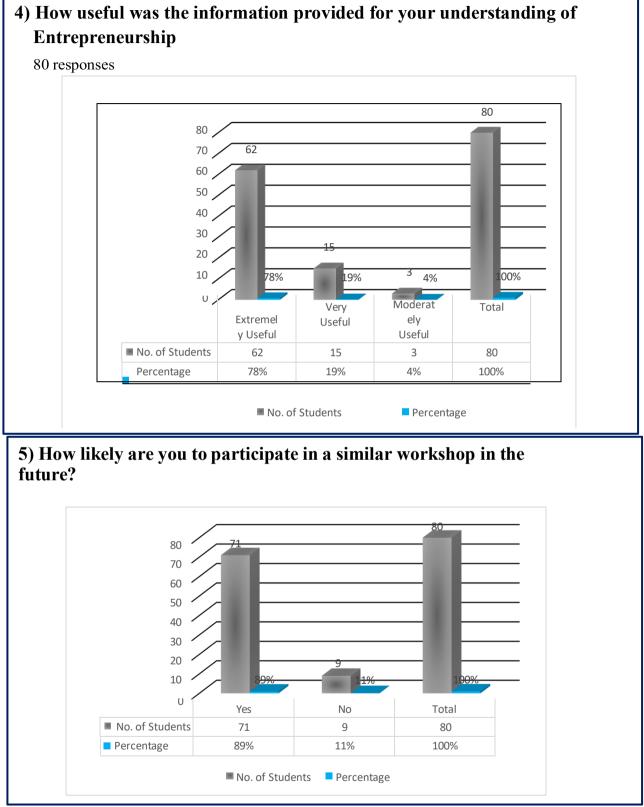

## Q.4) How useful was the information provided for your understanding entrepreneurship

- a) Extremely Useful
- b) Very Useful
- c) Moderately Useful

#### Q.5) How likely are you to participate in a similar event in the future?

- a) Yes
- b) No

<sup>66</sup>Focus on Researches in Medical Science : Microbial and Genetic Research Methodology and Scope in Entrepreneurship<sup>27</sup> Date: 27-08-2019