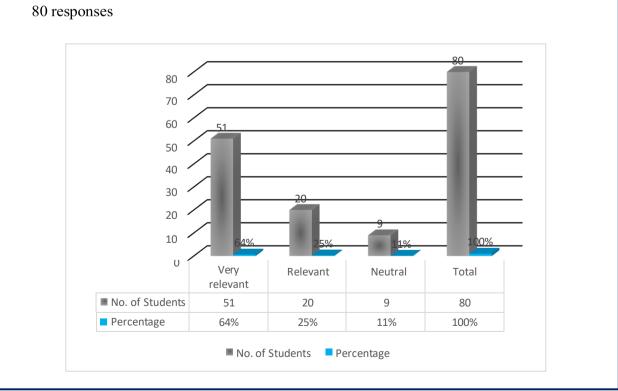

## **3)** How relevant was the content of the workshop to your career interests and goals?

Gulhane

Convener (Dr. Ms. Pranita Gulhane)

Dential der.

Dr A A Halder Coordinator, IQAC Science College, Congress Nagar, Nagpur