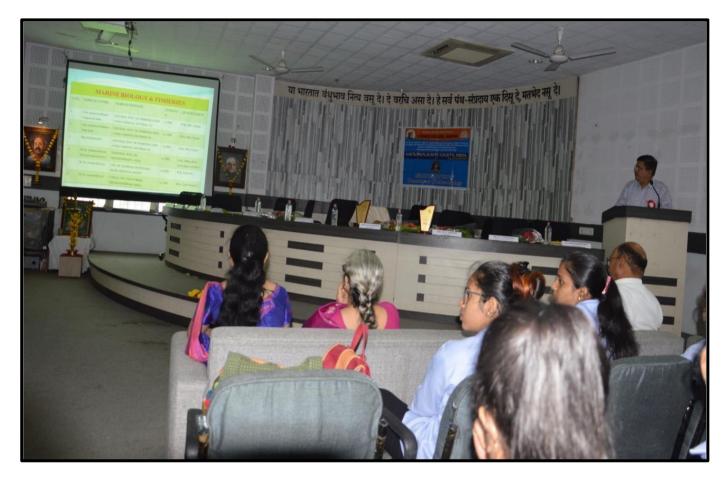

Date: 27-08-2019

A guest workshop on "Focus on Researches in Medical Science: Microbial and Genetic Research Methodology and Scope in Entrepreneurship" was organized by Department of Microbiology, S.S.E.S.A's Science College, Nagpur on 27<sup>th</sup> August 2019 in the 'Conference Hall' of the college. Dr. S.D. Patankar, former Principal, S.S. Jaiswal College, Arjuni Morgaon was the Guest Speaker. B.Sc. and M.Sc. Microbiology students of the college have attended the same. Presidential address was given by Dr. M.P. Dhore, Principal, S.S.E.S.A's Science College, Nagpur. The inaugural programme was anchored by Dr. Manpreet Kour followed by 'Vote of Thanks' was given by Dr. Pranita Gulhane. No of beneficiaries were 72 students and 48 staff members.

Enthane

Convener (Dr. Ms. Pranita Gulhane)

Workshop Session of Dr. S. D. Patankar, 27/08/2019