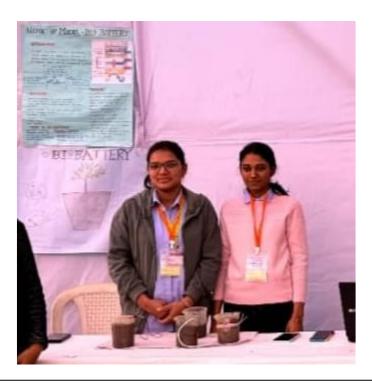

Scientific Model Competition organized by Microbiology Department on 28/02/2024

Scientific Model Competition of Microbiology Department on 28/02/2024 First Prize Winners

Scientific Model Competition organized by Microbiology Department on 28/02/2024 Topic Biobattery