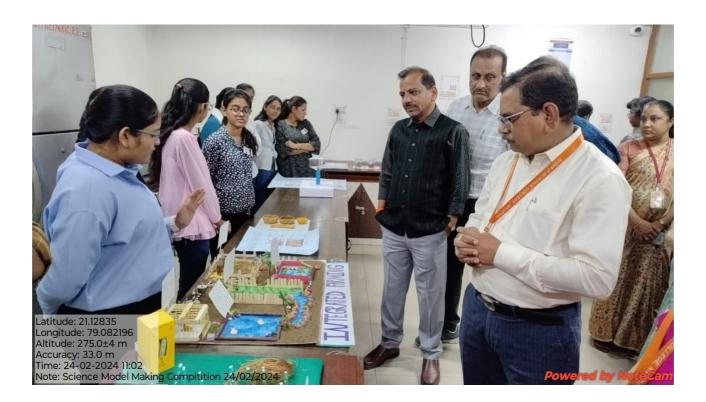

### Inter University Scientific Model Making Competition on "SCIENCE FOR A SUSTAINABLE FUTURE"

Date: 24-02-2024

Inter University Scientific model making competition entitled "Science for a sustainable future" on the occasion of 125<sup>th</sup> Birth Year Celebration of Dr. Panjabrao alias Bhausaheb Deshmukh, Centenary Year Celebration of R.T.M. Nagpur University & National Science Day was organized by Department of Microbiology and Biotechnology, S.S.E.S.A's Science College, Nagpur on 24<sup>th</sup> February, 2024. Scientific Model making competition was conducted under the chairmanship of Hon'ble Prof. Mahendra Dhore, Principal, Science College, Nagpur, Coordinator-Respected Prof. Atul Bobdey and Convener- Dr. Pranita Gulhane. Chief Guest Dr. Shashikant Rokde graced the occasion. A total of 61 students comprising of 32 groups from UG Microbiology & Biotechnology as well as PG Microbiology of the various colleges and universities have participated individually and in groups also and expressed the creativity in it.

Prof. Punita Tiwari and Dr. Reshal Deshmukh judged the competition and selected three groups. The first prize (Javed Nisar Sheikh and Aditya Balchanne from Sardar Patel Mahavidyalaya, Chandrapur ), Second prize (Netra Raut and Darshika Nipane from Shivaji Science College, Nagpur ) and Third prize (Arya Walode and Akansha Bisen from Shivaji Science College, Nagpur ), first consolation prize (Ishita Padgil from Shivaji Science College, Nagpur) and the second consolation prize (Krutika Vaidya and Naba Shiekh from Sevadal Mahila Mahavidyalaya, Nagpur).