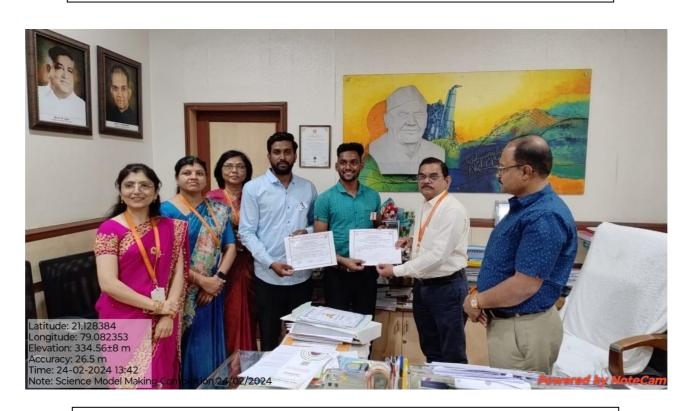

Prof. Punita Tiwari and Dr. Reshal Deshmukh judged the competition and selected three groups. The first prize (Javed Nisar Sheikh and Aditya Balchanne from Sardar Patel Mahavidyalaya, Chandrapur ), Second prize (Netra Raut and Darshika Nipane from Shivaji Science College, Nagpur ) and Third prize (Arya Walode and Akansha Bisen from Shivaji Science College, Nagpur ), first consolation prize (Ishita Padgil from Shivaji Science College, Nagpur) and the second consolation prize (Krutika Vaidya and Naba Shiekh from Sevadal Mahila Mahavidyalaya, Nagpur).